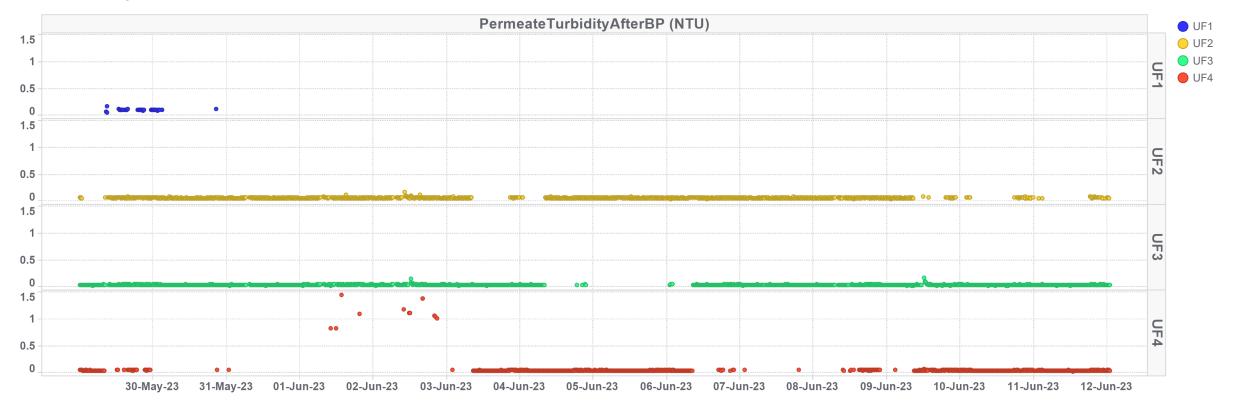

| WO No. | Asset Description                              | Brief Description                                | Comments                                                                                                                                                                                                                                                                                                                                                                                                                                                                                                                 | Work<br>Completed<br>Date | WO Type    |
|--------|------------------------------------------------|--------------------------------------------------|--------------------------------------------------------------------------------------------------------------------------------------------------------------------------------------------------------------------------------------------------------------------------------------------------------------------------------------------------------------------------------------------------------------------------------------------------------------------------------------------------------------------------|---------------------------|------------|
| 2157   | Howard Seymour STP                             | Monthly Training and Recordkeeping<br>Inspection | All monthly training completed.                                                                                                                                                                                                                                                                                                                                                                                                                                                                                          | 05/01/2023                | РМ         |
| 2301   | Lewes Flow Meters                              | Annual Flowmeter Calibration                     | All flow meters calibrated on 5/2/2023 by Seth Horney                                                                                                                                                                                                                                                                                                                                                                                                                                                                    | 05/02/2023                | РМ         |
| 2305   | LS #74 Cape Shores                             | Transformer replacement                          | After transformer went down we brought in a backup generator to run the pump station. Once the generator was hooked up and we sent power to the panel, the transformer which converts 240 to 120 to operate our controls began to smoke and caught fire. This melted the transformer. After we had the transformer disconnected we were only able to operate the pumps manually. We got a new transformer from United Electric the next morning. Andy installed the transformer and got the pumps working in auto again. | 05/02/2023                | CORRECTIVE |
| 2228   | Howard Seymour STP                             | Weekly Universal Waste Inspection<br>Inspection  | Inspection completed. No issues.                                                                                                                                                                                                                                                                                                                                                                                                                                                                                         | 05/04/2023                | PM         |
| 2238   | Blowers                                        | Weekly Oil Check                                 | All blowers checked. No issues noted.                                                                                                                                                                                                                                                                                                                                                                                                                                                                                    | 05/04/2023                | PM         |
| 2300   | Lewes DO Probes                                | Weekly DO meter PM                               | All probes cleaned and calibrated.                                                                                                                                                                                                                                                                                                                                                                                                                                                                                       | 05/04/2023                | PM         |
| 2232   | Exhaust Fan 3 (Process Building)               | Corrective Action Needed - See<br>Comments       | Replaced belts. Greased fittings. Fan operating normally.                                                                                                                                                                                                                                                                                                                                                                                                                                                                | 05/05/2023                | ICM        |
| 2237   | Lewes Turbidimeters                            | Daily Turbidity Meter PM                         | All probes wiped daily.                                                                                                                                                                                                                                                                                                                                                                                                                                                                                                  | 05/05/2023                | PM         |
| 2235   | Howard Seymour STP                             | Weekly Universal Waste Inspection<br>Inspection  | Inspection complete. No issues noted.                                                                                                                                                                                                                                                                                                                                                                                                                                                                                    | 05/09/2023                | PM         |
| 2296   | Overhead Trolley 1                             | Hoist Inspection - Monthly                       | Inspection completed. No issues found.                                                                                                                                                                                                                                                                                                                                                                                                                                                                                   | 05/09/2023                | PM         |
| 2297   | Overhead Trolley 2                             | Hoist Inspection - Monthly                       | Inspection completed. No issues found.                                                                                                                                                                                                                                                                                                                                                                                                                                                                                   | 05/09/2023                | PM         |
| 2298   | Hoist                                          | Hoist Inspection - Monthly                       | Inspection completed. No issues found.                                                                                                                                                                                                                                                                                                                                                                                                                                                                                   | 05/09/2023                | PM         |
| 2299   | Overhead Crane Davit Arm Second<br>Floor       | Hoist Inspection - Monthly                       | Inspection completed. No issues found.                                                                                                                                                                                                                                                                                                                                                                                                                                                                                   | 05/09/2023                | PM         |
| 2309   | Lewes DO Probes                                | Weekly DO meter PM                               | Probes cleaned and calibrated.                                                                                                                                                                                                                                                                                                                                                                                                                                                                                           | 05/09/2023                | PM         |
| 2317   | LS #4 Gills Neck Savannah                      | Change lights for PS to LED                      | Lights in pump station have been inconsistent. Changed over lights from fluorescent to LED to save energy cost as well as make the lights more dependable.                                                                                                                                                                                                                                                                                                                                                               | 05/10/2023                | PROACTIVE  |
| 2318   | LS #13 Schley Avenue at the old Power<br>Plant | Electrical repairs                               | Andy replaced an overload relay at the PS. He also replaced a GFI outlet and cover.                                                                                                                                                                                                                                                                                                                                                                                                                                      | 05/10/2023                | REACTIVE   |
| 2208   | Howard Seymour STP                             | Semi-Annual HVAC PM                              | Service was completed by Sherman<br>Corp. This service was set up by the<br>BPW.                                                                                                                                                                                                                                                                                                                                                                                                                                         | 05/12/2023                | PM         |
| 2291   | Generator, Main Plant                          | Monthly Generator Inspection                     | Had low D.C. volt alarm. Made<br>adjustment to correct. All fluids good.<br>Battery and belts good.                                                                                                                                                                                                                                                                                                                                                                                                                      | 05/12/2023                | PM         |

| WO No. | Asset Description             | Brief Description                                        | Comments                                                                                                                                             | Work<br>Completed<br>Date | WO Type  |
|--------|-------------------------------|----------------------------------------------------------|------------------------------------------------------------------------------------------------------------------------------------------------------|---------------------------|----------|
| 2292   | Generator                     | Monthly Generator Inspection                             | All fluids. Good battery and belts.                                                                                                                  | 05/12/2023                | PM       |
| 2293   | Generator                     | Monthly Generator Inspection                             | All fluids are good. Belts look to be in good shape.                                                                                                 | 05/12/2023                | PM       |
| 2287   | Portable Water Pump, Gas      | Monthly Rolling Stock PM                                 | PM completed on both Honda and Godwin pumps. No issues reported.                                                                                     | 05/15/2023                | PM       |
| 2295   | 1 Ton Hoist, Process Building | Hoist Inspection - Monthly                               | Hoist inspection complete. No issues to report.                                                                                                      | 05/15/2023                | PM       |
| 2306   | Lewes Turbidimeters           | Daily Turbidity Meter PM                                 | All probes wiped daily.                                                                                                                              | 05/15/2023                | PM       |
| 2247   | Howard Seymour STP            | Monthly Machinery and Equipment Inspection               | Inspection completed. New ladder is needed for dumpster. Cable for hoist in headworks building is fraying and should look at being replaced.         | 05/16/2023                | PM       |
| 2253   | Howard Seymour STP            | Weekly Universal Waste Inspection<br>Inspection          | Weekly inspection completed. No issues to report.                                                                                                    | 05/16/2023                | PM       |
| 2313   | Lewes DO Probes               | Weekly DO meter PM                                       | Meters cleaned and calibrated.                                                                                                                       | 05/16/2023                | PM       |
| 2314   | Digester Blower 1             | Oil change and filter clean                              | Oil in blower changed and filter cleaned.                                                                                                            | 05/16/2023                | PROACTIV |
| 2315   | Digester Blower 2             | Oil change and filter clean                              | Oil in blower changed and filter cleaned.                                                                                                            | 05/16/2023                | PROACTIV |
| 2316   | Membrane Digester Blower      | Oil change and filter clean                              | Oil in blower changed and filter cleaned.                                                                                                            | 05/16/2023                | PROACTIV |
| 2252   | Howard Seymour STP            | Monthly SPCC Inspection                                  | Inspection completed. No issues reported.                                                                                                            | 05/17/2023                | PM       |
| 2285   | Pressure Washer               | Monthly Rolling Stock PM                                 | PM completed. Pump oil added.                                                                                                                        | 05/17/2023                | PM       |
| 2286   | Gehl Skid Steer               | Monthly Rolling Stock PM                                 | PM completed. Greased all fittings.                                                                                                                  | 05/17/2023                | PM       |
| 2288   | Ford F350 Crane Truck         | Monthly Rolling Stock PM                                 | PM completed. No issues reported.                                                                                                                    | 05/17/2023                | PM       |
| 2289   | Snowblower                    | Monthly Rolling Stock PM                                 | PM completed. No issues reported.                                                                                                                    | 05/17/2023                | PM       |
| 2245   | Howard Seymour STP            | Monthly Electrical System Inspection                     | Inspection completed. No issues reported.                                                                                                            | 05/19/2023                | PM       |
| 2246   | Howard Seymour STP            | Monthly Material Handling and<br>Storage Inspection      | Inspection completed. No issues reported.                                                                                                            | 05/22/2023                | PM       |
| 2249   | Howard Seymour STP            | Monthly Protective and Emergency<br>Equipment Inspection | Inspection completed. New face shields and chemical gloves on order as inspection noted that they needed to be replaced.                             | 05/22/2023                | PM       |
| 2308   | Howard Seymour STP            | Weekly Universal Waste Inspection Inspection             | Weekly inspection completed. No problems found.                                                                                                      | 05/22/2023                | PM       |
| 2310   | Lewes Turbidimeters           | Daily Turbidity Meter PM                                 | All probes wiped daily.                                                                                                                              | 05/22/2023                | PM       |
| 2242   | Howard Seymour STP            | Monthly General Safety Inspection                        | Inspection completed. No issues to report.                                                                                                           | 05/23/2023                | PM       |
| 2243   | Howard Seymour STP            | Monthly Housekeeping Inspection                          | Inspection completed. New clamps & screws needed on the trains.                                                                                      | 05/23/2023                | PM       |
| 2244   | Howard Seymour STP            | Monthly Fire Prevention and Emerg<br>Action Inspctn      | Inspection completed. All extinguishers good.                                                                                                        | 05/23/2023                | PM       |
| 2250   | Howard Seymour STP            | Monthly Chemical Processing and<br>Storage Inspection    | Inspection complete. 50% caustic line needs replaced/repaired. 25% caustic containment in need of repair. New firehose sections needed (2 on order). | 05/23/2023                | PM       |

| WO No. | Asset Description                   | Brief Description                  | Comments                                                                                                                                                                                               | Work<br>Completed<br>Date | WO Type |
|--------|-------------------------------------|------------------------------------|--------------------------------------------------------------------------------------------------------------------------------------------------------------------------------------------------------|---------------------------|---------|
| 2251   | Howard Seymour STP                  | Monthly Universal Waste Inspection | Inspection completed. No issues reported.                                                                                                                                                              | 05/23/2023                | PM      |
| 2254   | LS #1 U of D                        | Pump Station Monthly Inspection    | Not secure needs 2 locks. Pumps operating. FOG 3/10.                                                                                                                                                   | 05/23/2023                | PM      |
| 2255   | LS #2 Pilottown Rodney Ave          | Pump Station Monthly Inspection    | Pumps run. FOG 3/10.                                                                                                                                                                                   | 05/23/2023                | PM      |
| 2258   | LS #5 California Ave                | Pump Station Monthly Inspection    | Wet well doors have no safety stops,<br>no handle on one side. Floats good.<br>Pumps operating. Medium FOG.                                                                                            | 05/23/2023                | PM      |
| 2259   | LS #6 Connecticut Ave               | Pump Station Monthly Inspection    | No locks. Door to wet well needs repaired. Floats good. Light FOG.                                                                                                                                     | 05/23/2023                | PM      |
| 2260   | LS #7 Cape Henlopen Dr Pilot Point  | Pump Station Monthly Inspection    | Outside light needs to be fixed. Wood gate broken. Pumps run. FOG 6/10                                                                                                                                 | 05/23/2023                | PM      |
| 2264   | LS #11 Hoornkill Avenue             | Pump Station Monthly Inspection    | Wet well vault door unsafe, no hinges or locks. Pumps operating. FOG 9/10.                                                                                                                             | 05/23/2023                | PM      |
| 2267   | LS #14 Harborview Road              | Pump Station Monthly Inspection    | Weeds need to be addressed around wet well. Pumps operating. FOG 9/10.                                                                                                                                 | 05/23/2023                | PM      |
| 2268   | LS #15 Cape Henlopen Dr Port Lewes  | Pump Station Monthly Inspection    | Water bib does not work. Area needs to be cleaned up. Needs new 8x8 PVC cover. Pumps both run. Floats good. FOG 4/10.                                                                                  | 05/23/2023                | PM      |
| 2273   | LS #19 Pilottown Village Ocean Blvd | Pump Station Monthly Inspection    | No locks. Gate to wooden fence broke<br>and in need of repair. Overgrown<br>vegetation. Pumps operating. No FOG.                                                                                       | 05/23/2023                | PM      |
| 2282   | LS #33 DNREC Station                | Pump Station Monthly Inspection    | Not secure needs 2 locks. Pumps running. FOG 4/10                                                                                                                                                      | 05/23/2023                | PM      |
| 2283   | LS #74 Cape Shores                  | Pump Station Monthly Inspection    | Water bib does not work. Generator not functional. Area around PS needs maintenance. Floats good. FOG 4/10. Both pumps good.                                                                           | 05/23/2023                | PM      |
| 2284   | LS #83                              | Pump Station Monthly Inspection    | Lights not working at PS. Both pumps running but sound loud, may need maintenance. Generator not functioning. Electrical cabinet does not close completely. Basket needs lifted and cleaned. FOG 6/10. | 05/23/2023                | PM      |
| 2303   | Tower Hill                          | Pump Station Monthly Inspection    | No issues found.                                                                                                                                                                                       | 05/23/2023                | PM      |
| 2256   | LS #3 Pilottown Marina              | Pump Station Monthly Inspection    | Outside light needs repaired. Pipes coming in need sealed. Station needs cleaned. Need 100' hose incase of pump priming need.                                                                          | 05/24/2023                | PM      |
| 2262   | LS #9 Sussex Drive                  | Pump Station Monthly Inspection    | Floats good. Pumps operating normally. Medium FOG.                                                                                                                                                     | 05/24/2023                | PM      |
| 2265   | LS #12 Market Street Devon Inn      | Pump Station Monthly Inspection    | Heavy FOG 10/10. Could not see floats due to FOG. Need new manhole catch basin.                                                                                                                        | 05/24/2023                | PM      |
| 2270   | LS #17 Savannnah Road Huling Cove   | Pump Station Monthly Inspection    | Heavy FOG 10/10. Pumps operating normally.                                                                                                                                                             | 05/24/2023                | PM      |
| 2271   | LS #17B                             | Pump Station Monthly Inspection    | Heavy FOG 10/10. Pumps operating normally.                                                                                                                                                             | 05/24/2023                | PM      |
| 2257   | LS #4 Gills Neck Savannah           | Pump Station Monthly Inspection    | Pump station checked daily.                                                                                                                                                                            | 05/25/2023                | PM      |

### Work Orders Completed in Prior Month

| WO No. | Asset Description                           | Brief Description                               | Comments                                                                                                                                                                | Work<br>Completed<br>Date | WO Type |
|--------|---------------------------------------------|-------------------------------------------------|-------------------------------------------------------------------------------------------------------------------------------------------------------------------------|---------------------------|---------|
| 2261   | LS #8, American Legion                      | Pump Station Monthly Inspection                 | Pump station checked daily.                                                                                                                                             | 05/25/2023                | PM      |
| 2263   | LS #10 Reserves                             | Pump Station Monthly Inspection                 | Needs lock. Gate door needs repaired.<br>Pumps operating normally. Floats<br>cleaned. Light FOG.                                                                        | 05/25/2023                | PM      |
| 2266   | LS #13 Schley Avenue at the old Power Plant | Pump Station Monthly Inspection                 | Light FOG. Pumps operating normally. Floats clear.                                                                                                                      | 05/25/2023                | PM      |
| 2269   | LS #16 Henlopen Gardens                     | Pump Station Monthly Inspection                 | Outlet not working. Needs outside light. FOG 10/10. Pump 1 not operational. In process of getting materials to replace floats with transducer and replace wiring in PS. | 05/25/2023                | PM      |
| 2272   | LS #18 Drake Knoll                          | Pump Station Monthly Inspection                 | FOG Heavy. Float tree needs to be pulled and cleaned. Pumps operating normally. Spider infestation needs to be addressed.                                               | 05/25/2023                | PM      |
| 2274   | LS #20 Monroe Ave                           | Pump Station Monthly Inspection                 | All normal. No issues.                                                                                                                                                  | 05/25/2023                | PM      |
| 2275   | LS #21 Monroe Ave                           | Pump Station Monthly Inspection                 | All normal. No issues.                                                                                                                                                  | 05/25/2023                | PM      |
| 2276   | LS #22 Monroe Ave                           | Pump Station Monthly Inspection                 | All normal. No issues.                                                                                                                                                  | 05/25/2023                | PM      |
| 2277   | LS #23 Monroe Ave                           | Pump Station Monthly Inspection                 | All normal. No issues.                                                                                                                                                  | 05/25/2023                | PM      |
| 2278   | LS #25 Monroe Ave                           | Pump Station Monthly Inspection                 | All normal. No issues.                                                                                                                                                  | 05/25/2023                | PM      |
| 2279   | LS #29 Washington Street                    | Pump Station Monthly Inspection                 | All normal. No issues.                                                                                                                                                  | 05/25/2023                | PM      |
| 2280   | LS #30 Washington Street                    | Pump Station Monthly Inspection                 | All normal. No issues.                                                                                                                                                  | 05/25/2023                | PM      |
| 2294   | 5 Ton Hoist, Process Building               | Hoist Inspection - Monthly                      | Inspection completed. Hoist functioning properly. No issues reported.                                                                                                   | 05/25/2023                | PM      |
| 2302   | Blowers                                     | Monthly Blower Inspection / PM                  | All blowers inspected.                                                                                                                                                  | 05/25/2023                | PM      |
| 2307   | Blowers                                     | Weekly Oil Check                                | All blower oil levels checked daily.                                                                                                                                    | 05/25/2023                | PM      |
| 2311   | Blowers                                     | Weekly Oil Check                                | All blower oil levels checked daily.                                                                                                                                    | 05/25/2023                | PM      |
| 2319   | Lewes Turbidimeters                         | Daily Turbidity Meter PM                        | All meters wiped daily.                                                                                                                                                 | 05/25/2023                | PM      |
| 2322   | Lewes DO Probes                             | Weekly DO meter PM                              | Probes cleaned and calibrated.                                                                                                                                          | 05/25/2023                | PM      |
| 2290   | Edge Loader Brush                           | Monthly Rolling Stock PM                        | PM completed. No issues reported.                                                                                                                                       | 05/30/2023                | PM      |
| 2304   | Lewes Exhaust Fans                          | Monthly Exhaust Fan Inspection                  | Inspection completed. No issues reported.                                                                                                                               | 05/30/2023                | PM      |
| 2312   | Howard Seymour STP                          | Weekly Universal Waste Inspection<br>Inspection | Universal waste check completed. No issues to report.                                                                                                                   | 05/30/2023                | PM      |
| 2320   | Blowers                                     | Weekly Oil Check                                | All blowers checked. No issues reported.                                                                                                                                | 05/30/2023                | PM      |
| 2248   | Howard Seymour STP                          | Monthly Training and Recordkeeping Inspection   | All employee training up to date. All safety meetings held.                                                                                                             | 05/31/2023                | PM      |
| 2281   | LS #32 Canary Creek                         | Pump Station Monthly Inspection                 | Medium FOG. 2 GFI's need replaced.                                                                                                                                      | 05/31/2023                | PM      |
| 2337   | Lewes DO Probes                             | Weekly DO meter PM                              | Probes calibrated. Slopes recorded in comments.                                                                                                                         | 05/31/2023                | PM      |