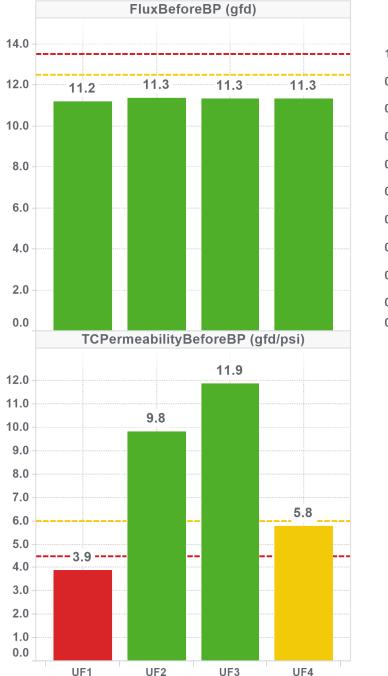

Jun-23

From: ES - Erin Horocholyn - Veolia WTS

To: Austin Calaman BPW, Michael Wolgemuth Inframark

cc: Shawn Addison, Al Farrell, Matthew Stapleford - Veolia Water Technologies & Solutions

#### **System Equipment**

4 x ZW 500D UF trains, 4 cassettes per train, 120 modules x 370 sq. ft. per train (44,400 sq.

ft. per train)

UF3 & UF4 membranes replaced 2020 Q1

Net Capacity: 1.50 MGD (avg. daily flow), 2.25 MGD (peak daily flow)

#### **Cleaning Strategy**

#### Maintenance Cleans:

2 x 200 ppm Sodium Hypochlorite per week

1 x 2000 ppm Citric Acid per week

#### Recovery Cleans:

2 x 2000 ppm dose/1000 ppm soak Sodium Hypochlorite per year

1 x 2000 ppm Citric Acid per year

Lewes BPW WWTP Veolia WTS InSight Report

1 of 8

## **KPI Dashboard - Avg Values Through Reporting Period**





PermeateTurbidityAfterBP (NTU)

## **Report Highlights**

#### **Membrane Performance:**

- Trains UF2 and UF3 are performing well with high permeabilities and low TMP
- UF4's permeability increased from ~4.5 gfd/psi to ~6 gfd/psi over June 2 3 when two sequential maintenance cleans (MCs) were run on this train. Keeping up the MCs is helping to support this train's performance
- Turbidity was low and <0.1 NTU on trains UF1, UF2, and UF3 100% of the time. UF4's turbidity was <0.1 NTU 98.7% of the time due to a few higher values between June 1 2

#### Cleans:

• Maintenance cleans were run regularly on all trains including UF4

#### **Plant Updates:**

- UF1 was offline starting May 31
- UF2, UF3, and UF4 were in Standby intermittently

## **Averages Through Reporting Period**

| Paramet