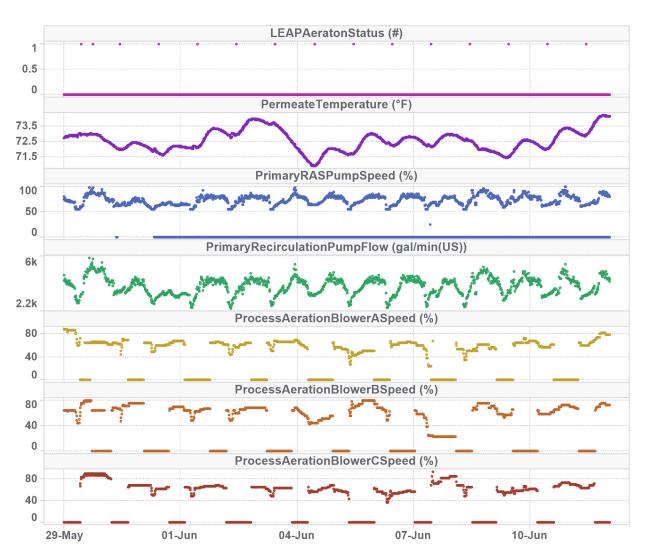

| WO No. | Asset Description                              | Brief Description                                | Comments                                                                                                                                                                                                                                                                                                                                                                                                                                                                                                                 | Work<br>Completed<br>Date | WO Type    |
|--------|------------------------------------------------|--------------------------------------------------|--------------------------------------------------------------------------------------------------------------------------------------------------------------------------------------------------------------------------------------------------------------------------------------------------------------------------------------------------------------------------------------------------------------------------------------------------------------------------------------------------------------------------|---------------------------|------------|
| 2157   | Howard Seymour STP                             | Monthly Training and Recordkeeping<br>Inspection | All monthly training completed.                                                                                                                                                                                                                                                                                                                                                                                                                                                                                          | 05/01/2023                | РМ         |
| 2301   | Lewes Flow Meters                              | Annual Flowmeter Calibration                     | All flow meters calibrated on 5/2/2023 by Seth Horney                                                                                                                                                                                                                                                                                                                                                                                                                                                                    | 05/02/2023                | РМ         |
| 2305   | LS #74 Cape Shores                             | Transformer replacement                          | After transformer went down we brought in a backup generator to run the pump station. Once the generator was hooked up and we sent power to the panel, the transformer which converts 240 to 120 to operate our controls began to smoke and caught fire. This melted the transformer. After we had the transformer disconnected we were only able to operate the pumps manually. We got a new transformer from United Electric the next morning. Andy installed the transformer and got the pumps working in auto again. | 05/02/2023                | CORRECTIVE |
| 2228   | Howard Seymour STP                             | Weekly Universal Waste Inspection<br>Inspection  | Inspection completed. No issues.                                                                                                                                                                                                                                                                                                                                                                                                                                                                                         | 05/04/2023                | PM         |
| 2238   | Blowers                                        | Weekly Oil Check                                 | All blowers checked. No issues noted.                                                                                                                                                                                                                                                                                                                                                                                                                                                                                    | 05/04/2023                | PM         |
| 2300   | Lewes DO Probes                                | Weekly DO meter PM                               | All probes cleaned and calibrated.                                                                                                                                                                                                                                                                                                                                                                                                                                                                                       | 05/04/2023                | PM         |
| 2232   | Exhaust Fan 3 (Process Building)               | Corrective Action Needed - See<br>Comments       | Replaced belts. Greased fittings. Fan operating normally.                                                                                                                                                                                                                                                                                                                                                                                                                                                                | 05/05/2023                | ICM        |
| 2237   | Lewes Turbidimeters                            | Daily Turbidity Meter PM                         | All probes wiped daily.                                                                                                                                                                                                                                                                                                                                                                                                                                                                                                  | 05/05/2023                | PM         |
| 2235   | Howard Seymour STP                             | Weekly Universal Waste Inspection<br>Inspection  | Inspection complete. No issues noted.                                                                                                                                                                                                                                                                                                                                                                                                                                                                                    | 05/09/2023                | PM         |
| 2296   | Overhead Trolley 1                             | Hoist Inspection - Monthly                       | Inspection completed. No issues found.                                                                                                                                                                                                                                                                                                                                                                                                                                                                                   | 05/09/2023                | PM         |
| 2297   | Overhead Trolley 2                             | Hoist Inspection - Monthly                       | Inspection completed. No issues found.                                                                                                                                                                                                                                                                                                                                                                                                                                                                                   | 05/09/2023                | PM         |
| 2298   | Hoist                                          | Hoist Inspection - Monthly                       | Inspection completed. No issues found.                                                                                                                                                                                                                                                                                                                                                                                                                                                                                   | 05/09/2023                | PM         |
| 2299   | Overhead Crane Davit Arm Second<br>Floor       | Hoist Inspection - Monthly                       | Inspection completed. No issues found.                                                                                                                                                                                                                                                                                                                                                                                                                                                                                   | 05/09/2023                | PM         |
| 2309   | Lewes DO Probes                                | Weekly DO meter PM                               | Probes cleaned and calibrated.                                                                                                                                                                                                                                                                                                                                                                                                                                                                                           | 05/09/2023                | PM         |
| 2317   | LS #4 Gills Neck Savannah                      | Change lights for PS to LED                      | Lights in pump station have been inconsistent. Changed over lights from fluorescent to LED to save energy cost as well as make the lights more dependable.                                                                                                                                                                                                                                                                                                                                                               | 05/10/2023                | PROACTIVE  |
| 2318   | LS #13 Schley Avenue at the old Power<br>Plant | Electrical repairs                               | Andy replaced an overload relay at the PS. He also replaced a GFI outlet and cover.                                                                                                                                                                                                                                                                                                                                                                                                                                      | 05/10/2023                | REACTIVE   |
| 2208   | Howard Seymour STP                             | Semi-Annual HVAC PM                              | Service was completed by Sherman<br>Corp. This service was set up by the<br>BPW.                                                                                                                                                                                                                                                                                                                                                                                                                                         | 05/12/2023                | PM         |
| 2291   | Generator, Main Plant                          | Monthly Generator Inspection                     | Had low D.C. volt alarm. Made<br>adjustment to correct. All fluids good.<br>Battery and belts good.                                                                                                                                                                                                                                                                                                                                                                                                                      | 05/12/2023                | PM         |

| WO No. | Asset Description             | Brief Description                                        | Comments                                                                                                                                             | Work<br>Completed<br>Date | WO Type  |
|--------|-------------------------------|----------------------------------------------------------|------------------------------------------------------------------------------------------------------------------------------------------------------|---------------------------|----------|
| 2292   | Generator                     | Monthly Generator Inspection                             | All fluids. Good battery and belts.                                                                                                                  | 05/12/2023                | PM       |
| 2293   | Generator                     | Monthly Generator Inspection                             | All fluids are good. Belts look to be in good shape.                                                                                                 | 05/12/2023                | PM       |
| 2287   | Portable Water Pump, Gas      | Monthly Rolling Stock PM                                 | PM completed on both Honda and Godwin pumps. No issues reported.                                                                                     | 05/15/2023                | PM       |
| 2295   | 1 Ton Hoist, Process Building | Hoist Inspection - Monthly                               | Hoist inspection complete. No issues to report.                                                                                                      | 05/15/2023                | PM       |
| 2306   | Lewes Turbidimeters           | Daily Turbidity Meter PM                                 | All probes wiped daily.                                                                                                                              | 05/15/2023                | PM       |
| 2247   | Howard Seymour STP            | Monthly Machinery and Equipment Inspection               | Inspection completed. New ladder is needed for dumpster. Cable for hoist in headworks building is fraying and should look at being replaced.         | 05/16/2023                | PM       |
| 2253   | Howard Seymour STP            | Weekly Universal Waste Inspection<br>Inspection          | Weekly inspection completed. No issues to report.                                                                                                    | 05/16/2023                | PM       |
| 2313   | Lewes DO Probes               | Weekly DO meter PM                                       | Meters cleaned and calibrated.                                                                                                                       | 05/16/2023                | PM       |
| 2314   | Digester Blower 1             | Oil change and filter clean                              | Oil in blower changed and filter cleaned.                                                                                                            | 05/16/2023                | PROACTIV |
| 2315   | Digester Blower 2             | Oil change and filter clean                              | Oil in blower changed and filter cleaned.                                                                                                            | 05/16/2023                | PROACTIV |
| 2316   | Membrane Digester Blower      | Oil change and filter clean                              | Oil in blower changed and filter cleaned.                                                                                                            | 05/16/2023                | PROACTIV |
| 2252   | Howard Seymour STP            | Monthly SPCC Inspection                                  | Inspection completed. No issues reported.                                                                                                            | 05/17/2023                | PM       |
| 2285   | Pressure Washer               | Monthly Rolling Stock PM                                 | PM completed. Pump oil added.                                                                                                                        | 05/17/2023                | PM       |
| 2286   | Gehl Skid Steer               | Monthly Rolling Stock PM                                 | PM completed. Greased all fittings.                                                                                                                  | 05/17/2023                | PM       |
| 2288   | Ford F350 Crane Truck         | Monthly Rolling Stock PM                                 | PM completed. No issues reported.                                                                                                                    | 05/17/2023                | PM       |
| 2289   | Snowblower                    | Monthly Rolling Stock PM                                 | PM completed. No issues reported.                                                                                                                    | 05/17/2023                | PM       |
| 2245   | Howard Seymour STP            | Monthly Electrical System Inspection                     | Inspection completed. No issues reported.                                                                                                            | 05/19/2023                | PM       |
| 2246   | Howard Seymour STP            | Monthly Material Handling and<br>Storage Inspection      | Inspection completed. No issues reported.                                                                                                            | 05/22/2023                | PM       |
| 2249   | Howard Seymour STP            | Monthly Protective and Emergency<br>Equipment Inspection | Inspection completed. New face shields and chemical gloves on order as inspection noted that they needed to be replaced.                             | 05/22/2023                | PM       |
| 2308   | Howard Seymour STP            | Weekly Universal Waste Inspection Inspection             | Weekly inspection completed. No problems found.                                                                                                      | 05/22/2023                | PM       |
| 2310   | Lewes Turbidimeters           | Daily Turbidity Meter PM                                 | All probes wiped daily.                                                                                                                              | 05/22/2023                | PM       |
| 2242   | Howard Seymour STP            | Monthly General Safety Inspection                        | Inspection completed. No issues to report.                                                                                                           | 05/23/2023                | PM       |
| 2243   | Howard Seymour STP            | Monthly Housekeeping Inspection                          | Inspection completed. New clamps & screws needed on the trains.                                                                                      | 05/23/2023                | PM       |
| 2244   | Howard Seymour STP            | Monthly Fire Prevention and Emerg<br>Action Inspctn      | Inspection completed. All extinguishers good.                                                                                                        | 05/23/2023                | PM       |
| 2250   | Howard Seymour STP            | Monthly Chemical Processing and<br>Storage Inspection    | Inspection complete. 50% caustic line needs replaced/repaired. 25% caustic containment in need of repair. New firehose sections needed (2 on order). | 05/23/2023                | PM       |

| WO No. | Asset Description                   | Brief Description                  | Comments                                                                                                                                                                                               | Work<br>Completed<br>Date | WO Type |
|--------|-------------------------------------|------------------------------------|--------------------------------------------------------------------------------------------------------------------------------------------------------------------------------------------------------|---------------------------|---------|
| 2251   | Howard Seymour STP                  | Monthly Universal Waste Inspection | Inspection completed. No issues reported.                                                                                                                                                              | 05/23/2023                | PM      |
| 2254   | LS #1 U of D                        | Pump Station Monthly Inspection    | Not secure needs 2 locks. Pumps operating. FOG 3/10.                                                                                                                                                   | 05/23/2023                | PM      |
| 2255   | LS #2 Pilottown Rodney Ave          | Pump Station Monthly Inspection    | Pumps run. FOG 3/10.                                                                                                                                                                                   | 05/23/2023                | PM      |
| 2258   | LS #5 California Ave                | Pump Station Monthly Inspection    | Wet well doors have no safety stops,<br>no handle on one side. Floats good.<br>Pumps operating. Medium FOG.                                                                                            | 05/23/2023                | PM      |
| 2259   | LS #6 Connecticut Ave               | Pump Station Monthly Inspection    | No locks. Door to wet well needs repaired. Floats good. Light FOG.                                                                                                                                     | 05/23/2023                | PM      |
| 2260   | LS #7 Cape Henlopen Dr Pilot Point  | Pump Station Monthly Inspection    | Outside light needs to be fixed. Wood gate broken. Pumps run. FOG 6/10                                                                                                                                 | 05/23/2023                | PM      |
| 2264   | LS #11 Hoornkill Avenue             | Pump Station Monthly Inspection    | Wet well vault door unsafe, no hinges or locks. Pumps operating. FOG 9/10.                                                                                                                             | 05/23/2023                | PM      |
| 2267   | LS #14 Harborview Road              | Pump Station Monthly Inspection    | Weeds need to be addressed around wet well. Pumps operating. FOG 9/10.                                                                                                                                 | 05/23/2023                | PM      |
| 2268   | LS #15 Cape Henlopen Dr Port Lewes  | Pump Station Monthly Inspection    | Water bib does not work. Area needs to be cleaned up. Needs new 8x8 PVC cover. Pumps both run. Floats good. FOG 4/10.                                                                                  | 05/23/2023                | PM      |
| 2273   | LS #19 Pilottown Village Ocean Blvd | Pump Station Monthly Inspection    | No locks. Gate to wooden fence broke<br>and in need of repair. Overgrown<br>vegetation. Pumps operating. No FOG.                                                                                       | 05/23/2023                | PM      |
| 2282   | LS #33 DNREC Station                | Pump Station Monthly Inspection    | Not secure needs 2 locks. Pumps running. FOG 4/10                                                                                                                                                      | 05/23/2023                | PM      |
| 2283   | LS #74 Cape Shores                  | Pump Station Monthly Inspection    | Water bib does not work. Generator not functional. Area around PS needs maintenance. Floats good. FOG 4/10. Both pumps good.                                                                           | 05/23/2023                | PM      |
| 2284   | LS #83                              | Pump Station Monthly Inspection    | Lights not working at PS. Both pumps running but sound loud, may need maintenance. Generator not functioning. Electrical cabinet does not close completely. Basket needs lifted and cleaned. FOG 6/10. | 05/23/2023                | PM      |
| 2303   | Tower Hill                          | Pump Station Monthly Inspection    | No issues found.                                                                                                                                                                                       | 05/23/2023                | PM      |
| 2256   | LS #3 Pilottown Marina              | Pump Station Monthly Inspection    | Outside light needs repaired. Pipes coming in need sealed. Station needs cleaned. Need 100' hose incase of pump priming need.                                                                          | 05/24/2023                | PM      |
| 2262   | LS #9 Sussex Drive                  | Pump Station Monthly Inspection    | Floats good. Pumps operating normally. Medium FOG.                                                                                                                                                     | 05/24/2023                | PM      |
| 2265   | LS #12 Market Street Devon Inn      | Pump Station Monthly Inspection    | Heavy FOG 10/10. Could not see floats due to FOG. Need new manhole catch basin.                                                                                                                        | 05/24/2023                | PM      |
| 2270   | LS #17 Savannnah Road Huling Cove   | Pump Station Monthly Inspection    | Heavy FOG 10/10. Pumps operating normally.                                                                                                                                                             | 05/24/2023                | PM      |
| 2271   | LS #17B                             | Pump Station Monthly Inspection    | Heavy FOG 10/10. Pumps operating normally.                                                                                                                                                             | 05/24/2023                | PM      |
| 2257   | LS #4 Gills Neck Savannah           | Pump Station Monthly Inspection    | Pump station checked daily.                                                                                                                                                                            | 05/25/2023                | PM      |

### Work Orders Completed in Prior Month

| WO No. | Asset Description                           | Brief Description                               | Comments                                                                                                                                                                | Work<br>Completed<br>Date | WO Type |
|--------|---------------------------------------------|-------------------------------------------------|-------------------------------------------------------------------------------------------------------------------------------------------------------------------------|---------------------------|---------|
| 2261   | LS #8, American Legion                      | Pump Station Monthly Inspection                 | Pump station checked daily.                                                                                                                                             | 05/25/2023                | PM      |
| 2263   | LS #10 Reserves                             | Pump Station Monthly Inspection                 | Needs lock. Gate door needs repaired.<br>Pumps operating normally. Floats<br>cleaned. Light FOG.                                                                        | 05/25/2023                | PM      |
| 2266   | LS #13 Schley Avenue at the old Power Plant | Pump Station Monthly Inspection                 | Light FOG. Pumps operating normally. Floats clear.                                                                                                                      | 05/25/2023                | PM      |
| 2269   | LS #16 Henlopen Gardens                     | Pump Station Monthly Inspection                 | Outlet not working. Needs outside light. FOG 10/10. Pump 1 not operational. In process of getting materials to replace floats with transducer and replace wiring in PS. | 05/25/2023                | PM      |
| 2272   | LS #18 Drake Knoll                          | Pump Station Monthly Inspection                 | FOG Heavy. Float tree needs to be pulled and cleaned. Pumps operating normally. Spider infestation needs to be addressed.                                               | 05/25/2023                | PM      |
| 2274   | LS #20 Monroe Ave                           | Pump Station Monthly Inspection                 | All normal. No issues.                                                                                                                                                  | 05/25/2023                | PM      |
| 2275   | LS #21 Monroe Ave                           | Pump Station Monthly Inspection                 | All normal. No issues.                                                                                                                                                  | 05/25/2023                | PM      |
| 2276   | LS #22 Monroe Ave                           | Pump Station Monthly Inspection                 | All normal. No issues.                                                                                                                                                  | 05/25/2023                | PM      |
| 2277   | LS #23 Monroe Ave                           | Pump Station Monthly Inspection                 | All normal. No issues.                                                                                                                                                  | 05/25/2023                | PM      |
| 2278   | LS #25 Monroe Ave                           | Pump Station Monthly Inspection                 | All normal. No issues.                                                                                                                                                  | 05/25/2023                | PM      |
| 2279   | LS #29 Washington Street                    | Pump Station Monthly Inspection                 | All normal. No issues.                                                                                                                                                  | 05/25/2023                | PM      |
| 2280   | LS #30 Washington Street                    | Pump Station Monthly Inspection                 | All normal. No issues.                                                                                                                                                  | 05/25/2023                | PM      |
| 2294   | 5 Ton Hoist, Process Building               | Hoist Inspection - Monthly                      | Inspection completed. Hoist functioning properly. No issues reported.                                                                                                   | 05/25/2023                | PM      |
| 2302   | Blowers                                     | Monthly Blower Inspection / PM                  | All blowers inspected.                                                                                                                                                  | 05/25/2023                | PM      |
| 2307   | Blowers                                     | Weekly Oil Check                                | All blower oil levels checked daily.                                                                                                                                    | 05/25/2023                | PM      |
| 2311   | Blowers                                     | Weekly Oil Check                                | All blower oil levels checked daily.                                                                                                                                    | 05/25/2023                | PM      |
| 2319   | Lewes Turbidimeters                         | Daily Turbidity Meter PM                        | All meters wiped daily.                                                                                                                                                 | 05/25/2023                | PM      |
| 2322   | Lewes DO Probes                             | Weekly DO meter PM                              | Probes cleaned and calibrated.                                                                                                                                          | 05/25/2023                | PM      |
| 2290   | Edge Loader Brush                           | Monthly Rolling Stock PM                        | PM completed. No issues reported.                                                                                                                                       | 05/30/2023                | PM      |
| 2304   | Lewes Exhaust Fans                          | Monthly Exhaust Fan Inspection                  | Inspection completed. No issues reported.                                                                                                                               | 05/30/2023                | PM      |
| 2312   | Howard Seymour STP                          | Weekly Universal Waste Inspection<br>Inspection | Universal waste check completed. No issues to report.                                                                                                                   | 05/30/2023                | PM      |
| 2320   | Blowers                                     | Weekly Oil Check                                | All blowers checked. No issues reported.                                                                                                                                | 05/30/2023                | PM      |
| 2248   | Howard Seymour STP                          | Monthly Training and Recordkeeping Inspection   | All employee training up to date. All safety meetings held.                                                                                                             | 05/31/2023                | PM      |
| 2281   | LS #32 Canary Creek                         | Pump Station Monthly Inspection                 | Medium FOG. 2 GFI's need replaced.                                                                                                                                      | 05/31/2023                | PM      |
| 2337   | Lewes DO Probes                             | Weekly DO meter PM                              | Probes calibrated. Slopes recorded in comments.                                                                                                                         | 05/31/2023                | PM      |