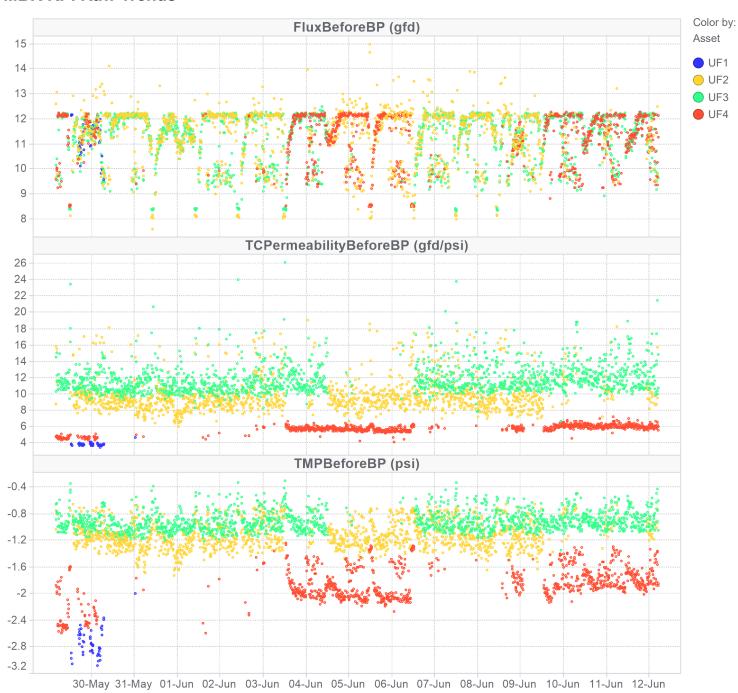

| WO No. | Asset Description                              | Brief Description                                | Comments                                                                                                                                                                                                                                                                                                                                                                                                                                                                                                                 | Work<br>Completed<br>Date | WO Type    |
|--------|------------------------------------------------|--------------------------------------------------|--------------------------------------------------------------------------------------------------------------------------------------------------------------------------------------------------------------------------------------------------------------------------------------------------------------------------------------------------------------------------------------------------------------------------------------------------------------------------------------------------------------------------|---------------------------|------------|
| 2157   | Howard Seymour STP                             | Monthly Training and Recordkeeping<br>Inspection | All monthly training completed.                                                                                                                                                                                                                                                                                                                                                                                                                                                                                          | 05/01/2023                | РМ         |
| 2301   | Lewes Flow Meters                              | Annual Flowmeter Calibration                     | All flow meters calibrated on 5/2/2023 by Seth Horney                                                                                                                                                                                                                                                                                                                                                                                                                                                                    | 05/02/2023                | РМ         |
| 2305   | LS #74 Cape Shores                             | Transformer replacement                          | After transformer went down we brought in a backup generator to run the pump station. Once the generator was hooked up and we sent power to the panel, the transformer which converts 240 to 120 to operate our controls began to smoke and caught fire. This melted the transformer. After we had the transformer disconnected we were only able to operate the pumps manually. We got a new transformer from United Electric the next morning. Andy installed the transformer and got the pumps working in auto again. | 05/02/2023                | CORRECTIVE |
| 2228   | Howard Seymour STP                             | Weekly Universal Waste Inspection<br>Inspection  | Inspection completed. No issues.                                                                                                                                                                                                                                                                                                                                                                                                                                                                                         | 05/04/2023                | PM         |
| 2238   | Blowers                                        | Weekly Oil Check                                 | All blowers checked. No issues noted.                                                                                                                                                                                                                                                                                                                                                                                                                                                                                    | 05/04/2023                | PM         |
| 2300   | Lewes DO Probes                                | Weekly DO meter PM                               | All probes cleaned and calibrated.                                                                                                                                                                                                                                                                                                                                                                                                                                                                                       | 05/04/2023                | PM         |
| 2232   | Exhaust Fan 3 (Process Building)               | Corrective Action Needed - See<br>Comments       | Replaced belts. Greased fittings. Fan operating normally.                                                                                                                                                                                                                                                                                                                                                                                                                                                                | 05/05/2023                | ICM        |
| 2237   | Lewes Turbidimeters                            | Daily Turbidity Meter PM                         | All probes wiped daily.                                                                                                                                                                                                                                                                                                                                                                                                                                                                                                  | 05/05/2023                | PM         |
| 2235   | Howard Seymour STP                             | Weekly Universal Waste Inspection<br>Inspection  | Inspection complete. No issues noted.                                                                                                                                                                                                                                                                                                                                                                                                                                                                                    | 05/09/2023                | PM         |
| 2296   | Overhead Trolley 1                             | Hoist Inspection - Monthly                       | Inspection completed. No issues found.                                                                                                                                                                                                                                                                                                                                                                                                                                                                                   | 05/09/2023                | PM         |
| 2297   | Overhead Trolley 2                             | Hoist Inspection - Monthly                       | Inspection completed. No issues found.                                                                                                                                                                                                                                                                                                                                                                                                                                                                                   | 05/09/2023                | PM         |
| 2298   | Hoist                                          | Hoist Inspection - Monthly                       | Inspection completed. No issues found.                                                                                                                                                                                                                                                                                                                                                                                                                                                                                   | 05/09/2023                | PM         |
| 2299   | Overhead Crane Davit Arm Second<br>Floor       | Hoist Inspection - Monthly                       | Inspection completed. No issues found.                                                                                                                                                                                                                                                                                                                                                                                                                                                                                   | 05/09/2023                | PM         |
| 2309   | Lewes DO Probes                                | Weekly DO meter PM                               | Probes cleaned and calibrated.                                                                                                                                                                                                                                                                                                                                                                                                                                                                                           | 05/09/2023                | PM         |
| 2317   | LS #4 Gills Neck Savannah                      | Change lights for PS to LED                      | Lights in pump station have been inconsistent. Changed over lights from fluorescent to LED to save energy cost as well as make the lights more dependable.                                                                                                                                                                                                                                                                                                                                                               | 05/10/2023                | PROACTIVE  |
| 2318   | LS #13 Schley Avenue at the old Power<br>Plant | Electrical repairs                               | Andy replaced an overload relay at the PS. He also replaced a GFI outlet and cover.                                                                                                                                                                                                                                                                                                                                                                                                                                      | 05/10/2023                | REACTIVE   |
| 2208   | Howard Seymour STP                             | Semi-Annual HVAC PM                              | Service was completed by Sherman<br>Corp. This service was set up by the<br>BPW.                                                                                                                                                                                                                                                                                                                                                                                                                                         | 05/12/2023                | PM         |
| 2291   | Generator, Main Plant                          | Monthly Generator Inspection                     | Had low D.C. volt alarm. Made<br>adjustment to correct. All fluids good.<br>Battery and belts good.                                                                                                                                                                                                                                                                                                                                                                                                                      | 05/12/2023                | PM         |

| WO No. | Asset Description             | Brief Description                                        | Comments                                                                                                                                             | Work<br>Completed<br>Date | WO Type  |
|--------|-------------------------------|----------------------------------------------------------|------------------------------------------------------------------------------------------------------------------------------------------------------|---------------------------|----------|
| 2292   | Generator                     | Monthly Generator Inspection                             | All fluids. Good battery and belts.                                                                                                                  | 05/12/2023                | PM       |
| 2293   | Generator                     | Monthly Generator Inspection                             | All fluids are good. Belts look to be in good shape.                                                                                                 | 05/12/2023                | PM       |
| 2287   | Portable Water Pump, Gas      | Monthly Rolling Stock PM                                 | PM completed on both Honda and Godwin pumps. No issues reported.                                                                                     | 05/15/2023                | PM       |
| 2295   | 1 Ton Hoist, Process Building | Hoist Inspection - Monthly                               | Hoist inspection complete. No issues to report.                                                                                                      | 05/15/2023                | PM       |
| 2306   | Lewes Turbidimeters           | Daily Turbidity Meter PM                                 | All probes wiped daily.                                                                                                                              | 05/15/2023                | PM       |
| 2247   | Howard Seymour STP            | Monthly Machinery and Equipment Inspection               | Inspection completed. New ladder is needed for dumpster. Cable for hoist in headworks building is fraying and should look at being replaced.         | 05/16/2023                | PM       |
| 2253   | Howard Seymour STP            | Weekly Universal Waste Inspection<br>Inspection          | Weekly inspection completed. No issues to report.                                                                                                    | 05/16/2023                | PM       |
| 2313   | Lewes DO Probes               | Weekly DO meter PM                                       | Meters cleaned and calibrated.                                                                                                                       | 05/16/2023                | PM       |
| 2314   | Digester Blower 1             | Oil change and filter clean                              | Oil in blower changed and filter cleaned.                                                                                                            | 05/16/2023                | PROACTIV |
| 2315   | Digester Blower 2             | Oil change and filter clean                              | Oil in blower changed and filter cleaned.                                                                                                            | 05/16/2023                | PROACTIV |
| 2316   | Membrane Digester Blower      | Oil change and filter clean                              | Oil in blower changed and filter cleaned.                                                                                                            | 05/16/2023                | PROACTIV |
| 2252   | Howard Seymour STP            | Monthly SPCC Inspection                                  | Inspection completed. No issues reported.                                                                                                            | 05/17/2023                | PM       |
| 2285   | Pressure Washer               | Monthly Rolling Stock PM                                 | PM completed. Pump oil added.                                                                                                                        | 05/17/2023                | PM       |
| 2286   | Gehl Skid Steer               | Monthly Rolling Stock PM                                 | PM completed. Greased all fittings.                                                                                                                  | 05/17/2023                | PM       |
| 2288   | Ford F350 Crane Truck         | Monthly Rolling Stock PM                                 | PM completed. No issues reported.                                                                                                                    | 05/17/2023                | PM       |
| 2289   | Snowblower                    | Monthly Rolling Stock PM                                 | PM completed. No issues reported.                                                                                                                    | 05/17/2023                | PM       |
| 2245   | Howard Seymour STP            | Monthly Electrical System Inspection                     | Inspection completed. No issues reported.                                                                                                            | 05/19/2023                | PM       |
| 2246   | Howard Seymour STP            | Monthly Material Handling and<br>Storage Inspection      | Inspection completed. No issues reported.                                                                                                            | 05/22/2023                | PM       |
| 2249   | Howard Seymour STP            | Monthly Protective and Emergency<br>Equipment Inspection | Inspection completed. New face shields and chemical gloves on order as inspection noted that they needed to be replaced.                             | 05/22/2023                | PM       |
| 2308   | Howard Seymour STP            | Weekly Universal Waste Inspection Inspection             | Weekly inspection completed. No problems found.                                                                                                      | 05/22/2023                | PM       |
| 2310   | Lewes Turbidimeters           | Daily Turbidity Meter PM                                 | All probes wiped daily.                                                                                                                              | 05/22/2023                | PM       |
| 2242   | Howard Seymour STP            | Monthly General Safety Inspection                        | Inspection completed. No issues to report.                                                                                                           | 05/23/2023                | PM       |
| 2243   | Howard Seymour STP            | Monthly Housekeeping Inspection                          | Inspection completed. New clamps & screws needed on the trains.                                                                                      | 05/23/2023                | PM       |
| 2244   | Howard Seymour STP            | Monthly Fire Prevention and Emerg<br>Action Inspctn      | Inspection completed. All extinguishers good.                                                                                                        | 05/23/2023                | PM       |
| 2250   | Howard Seymour STP            | Monthly Chemical Processing and<br>Storage Inspection    | Inspection complete. 50% caustic line needs replaced/repaired. 25% caustic containment in need of repair. New firehose sections needed (2 on order). | 05/23/2023                | PM       |

| WO No. | Asset Description                   | Brief Description                  | Comments                                                                                                                                                                                               | Work<br>Completed<br>Date | WO Type |
|--------|-------------------------------------|------------------------------------|--------------------------------------------------------------------------------------------------------------------------------------------------------------------------------------------------------|---------------------------|---------|
| 2251   | Howard Seymour STP                  | Monthly Universal Waste Inspection | Inspection completed. No issues reported.                                                                                                                                                              | 05/23/2023                | PM      |
| 2254   | LS #1 U of D                        | Pump Station Monthly Inspection    | Not secure needs 2 locks. Pumps operating. FOG 3/10.                                                                                                                                                   | 05/23/2023                | PM      |
| 2255   | LS #2 Pilottown Rodney Ave          | Pump Station Monthly Inspection    | Pumps run. FOG 3/10.                                                                                                                                                                                   | 05/23/2023                | PM      |
| 2258   | LS #5 California Ave                | Pump Station Monthly Inspection    | Wet well doors have no safety stops,<br>no handle on one side. Floats good.<br>Pumps operating. Medium FOG.                                                                                            | 05/23/2023                | PM      |
| 2259   | LS #6 Connecticut Ave               | Pump Station Monthly Inspection    | No locks. Door to wet well needs repaired. Floats good. Light FOG.                                                                                                                                     | 05/23/2023                | PM      |
| 2260   | LS #7 Cape Henlopen Dr Pilot Point  | Pump Station Monthly Inspection    | Outside light needs to be fixed. Wood gate broken. Pumps run. FOG 6/10                                                                                                                                 | 05/23/2023                | PM      |
| 2264   | LS #11 Hoornkill Avenue             | Pump Station Monthly Inspection    | Wet well vault door unsafe, no hinges or locks. Pumps operating. FOG 9/10.                                                                                                                             | 05/23/2023                | PM      |
| 2267   | LS #14 Harborview Road              | Pump Station Monthly Inspection    | Weeds need to be addressed around wet well. Pumps operating. FOG 9/10.                                                                                                                                 | 05/23/2023                | PM      |
| 2268   | LS #15 Cape Henlopen Dr Port Lewes  | Pump Station Monthly Inspection    | Water bib does not work. Area needs to be cleaned up. Needs new 8x8 PVC cover. Pumps both run. Floats good. FOG 4/10.                                                                                  | 05/23/2023                | PM      |
| 2273   | LS #19 Pilottown Village Ocean Blvd | Pump Station Monthly Inspection    | No locks. Gate to wooden fence broke<br>and in need of repair. Overgrown<br>vegetation. Pumps operating. No FOG.                                                                                       | 05/23/2023                | PM      |
| 2282   | LS #33 DNREC Station                | Pump Station Monthly Inspection    | Not secure needs 2 locks. Pumps running. FOG 4/10                                                                                                                                                      | 05/23/2023                | PM      |
| 2283   | LS #74 Cape Shores                  | Pump Station Monthly Inspection    | Water bib does not work. Generator not functional. Area around PS needs maintenance. Floats good. FOG 4/10. Both pumps good.                                                                           | 05/23/2023                | PM      |
| 2284   | LS #83                              | Pump Station Monthly Inspection    | Lights not working at PS. Both pumps running but sound loud, may need maintenance. Generator not functioning. Electrical cabinet does not close completely. Basket needs lifted and cleaned. FOG 6/10. | 05/23/2023                | PM      |
| 2303   | Tower Hill                          | Pump Station Monthly Inspection    | No issues found.                                                                                                                                                                                       | 05/23/2023                | PM      |
| 2256   | LS #3 Pilottown Marina              | Pump Station Monthly Inspection    | Outside light needs repaired. Pipes coming in need sealed. Station needs cleaned. Need 100' hose incase of pump priming need.                                                                          | 05/24/2023                | PM      |
| 2262   | LS #9 Sussex Drive                  | Pump Station Monthly Inspection    | Floats good. Pumps operating normally. Medium FOG.                                                                                                                                                     | 05/24/2023                | PM      |
| 2265   | LS #12 Market Street Devon Inn      | Pump Station Monthly Inspection    | Heavy FOG 10/10. Could not see floats due to FOG. Need new manhole catch basin.                                                                                                                        | 05/24/2023                | PM      |
| 2270   | LS #17 Savannnah Road Huling Cove   | Pump Station Monthly Inspection    | Heavy FOG 10/10. Pumps operating normally.                                                                                                                                                             | 05/24/2023                | PM      |
| 2271   | LS #17B                             | Pump Station Monthly Inspection    | Heavy FOG 10/10. Pumps operating normally.                                                                                                                                                             | 05/24/2023                | PM      |
| 2257   | LS #4 Gills Neck Savannah           | Pump Station Monthly Inspection    | Pump station checked daily.                                                                                                                                                                            | 05/25/2023                | PM      |

### Work Orders Completed in Prior Month

| WO No. | Asset Description                           | Brief Description                               | Comments                                                                                                                                                                | Work<br>Completed<br>Date | WO Type |
|--------|---------------------------------------------|-------------------------------------------------|-------------------------------------------------------------------------------------------------------------------------------------------------------------------------|---------------------------|---------|
| 2261   | LS #8, American Legion                      | Pump Station Monthly Inspection                 | Pump station checked daily.                                                                                                                                             | 05/25/2023                | PM      |
| 2263   | LS #10 Reserves                             | Pump Station Monthly Inspection                 | Needs lock. Gate door needs repaired.<br>Pumps operating normally. Floats<br>cleaned. Light FOG.                                                                        | 05/25/2023                | PM      |
| 2266   | LS #13 Schley Avenue at the old Power Plant | Pump Station Monthly Inspection                 | Light FOG. Pumps operating normally. Floats clear.                                                                                                                      | 05/25/2023                | PM      |
| 2269   | LS #16 Henlopen Gardens                     | Pump Station Monthly Inspection                 | Outlet not working. Needs outside light. FOG 10/10. Pump 1 not operational. In process of getting materials to replace floats with transducer and replace wiring in PS. | 05/25/2023                | PM      |
| 2272   | LS #18 Drake Knoll                          | Pump Station Monthly Inspection                 | FOG Heavy. Float tree needs to be pulled and cleaned. Pumps operating normally. Spider infestation needs to be addressed.                                               | 05/25/2023                | PM      |
| 2274   | LS #20 Monroe Ave                           | Pump Station Monthly Inspection                 | All normal. No issues.                                                                                                                                                  | 05/25/2023                | PM      |
| 2275   | LS #21 Monroe Ave                           | Pump Station Monthly Inspection                 | All normal. No issues.                                                                                                                                                  | 05/25/2023                | PM      |
| 2276   | LS #22 Monroe Ave                           | Pump Station Monthly Inspection                 | All normal. No issues.                                                                                                                                                  | 05/25/2023                | PM      |
| 2277   | LS #23 Monroe Ave                           | Pump Station Monthly Inspection                 | All normal. No issues.                                                                                                                                                  | 05/25/2023                | PM      |
| 2278   | LS #25 Monroe Ave                           | Pump Station Monthly Inspection                 | All normal. No issues.                                                                                                                                                  | 05/25/2023                | PM      |
| 2279   | LS #29 Washington Street                    | Pump Station Monthly Inspection                 | All normal. No issues.                                                                                                                                                  | 05/25/2023                | PM      |
| 2280   | LS #30 Washington Street                    | Pump Station Monthly Inspection                 | All normal. No issues.                                                                                                                                                  | 05/25/2023                | PM      |
| 2294   | 5 Ton Hoist, Process Building               | Hoist Inspection - Monthly                      | Inspection completed. Hoist functioning properly. No issues reported.                                                                                                   | 05/25/2023                | PM      |
| 2302   | Blowers                                     | Monthly Blower Inspection / PM                  | All blowers inspected.                                                                                                                                                  | 05/25/2023                | PM      |
| 2307   | Blowers                                     | Weekly Oil Check                                | All blower oil levels checked daily.                                                                                                                                    | 05/25/2023                | PM      |
| 2311   | Blowers                                     | Weekly Oil Check                                | All blower oil levels checked daily.                                                                                                                                    | 05/25/2023                | PM      |
| 2319   | Lewes Turbidimeters                         | Daily Turbidity Meter PM                        | All meters wiped daily.                                                                                                                                                 | 05/25/2023                | PM      |
| 2322   | Lewes DO Probes                             | Weekly DO meter PM                              | Probes cleaned and calibrated.                                                                                                                                          | 05/25/2023                | PM      |
| 2290   | Edge Loader Brush                           | Monthly Rolling Stock PM                        | PM completed. No issues reported.                                                                                                                                       | 05/30/2023                | PM      |
| 2304   | Lewes Exhaust Fans                          | Monthly Exhaust Fan Inspection                  | Inspection completed. No issues reported.                                                                                                                               | 05/30/2023                | PM      |
| 2312   | Howard Seymour STP                          | Weekly Universal Waste Inspection<br>Inspection | Universal waste check completed. No issues to report.                                                                                                                   | 05/30/2023                | PM      |
| 2320   | Blowers                                     | Weekly Oil Check                                | All blowers checked. No issues reported.                                                                                                                                | 05/30/2023                | PM      |
| 2248   | Howard Seymour STP                          | Monthly Training and Recordkeeping Inspection   | All employee training up to date. All safety meetings held.                                                                                                             | 05/31/2023                | PM      |
| 2281   | LS #32 Canary Creek                         | Pump Station Monthly Inspection                 | Medium FOG. 2 GFI's need replaced.                                                                                                                                      | 05/31/2023                | PM      |
| 2337   | Lewes DO Probes                             | Weekly DO meter PM                              | Probes calibrated. Slopes recorded in comments.                                                                                                                         | 05/31/2023                | PM      |