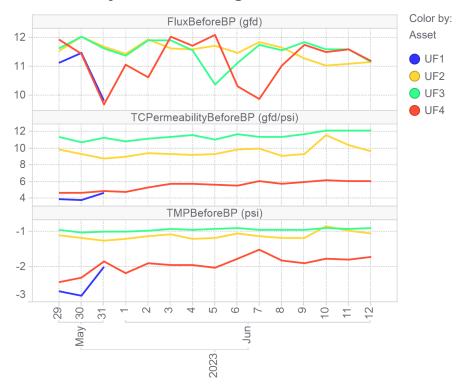

| Change | 1%       | -4%        | -4%        | -16%       |
| TotalPermeateFlowDaily   | gal     | Value  | 3,929.15 | 287,990.38 | 289,709.08 | 178,962.62 |
|                          |         | Change | -1428%   | 7%         | 12%        | -57%       |

## **Temperature Corrected Permeability Trends**



#### **Comments**

- TMP and permeability improved on UF4 after two maintenance cleans run on June 2 and 3
- Permeability trends follow TMP, with lowest performance on UF1
- UF2 and UF3 have excellent TMP and permeability
- Trains saw mostly steady flow rates over this report period, with typical diurnal trends
- Flux/flow rate morning minima decreased over June 9 11 though flows remained consistent throughout afternoon and evening hours

## **MBR KPI Daily Median Averages**



#### **MBR KPI Raw Trends**



#### Comments

- Turbidity was low and <0.1 NTU on trains UF1, UF2, and UF3 100% of the time
- UF4 had some higher turbidity values between June 1 2, peaking at 1.45 NTU. Trends returned to typical ~0.04 NTU after June 2
- Turbidity trends are low and stable on all trains, excluding UF4 from June 1 2

### Permeate Turbidity: % Data Within Range

| Parameter                | Value Range | UF  | 1     | UF2     | UF3     | UF4    |
|--------------------------|-------------|-----|-------|---------|---------|--------|
| PermeateTurbidityAfterBP | < 0.20 NTU  | 100 | 0.00% | 100.00% | 100.00% | 98.73% |
|                          | > 0.50 NTU  |     | -     | -       | -       | 1.27%  |

### **Permeate Turbidity Distribution**

| Parameter - Unit