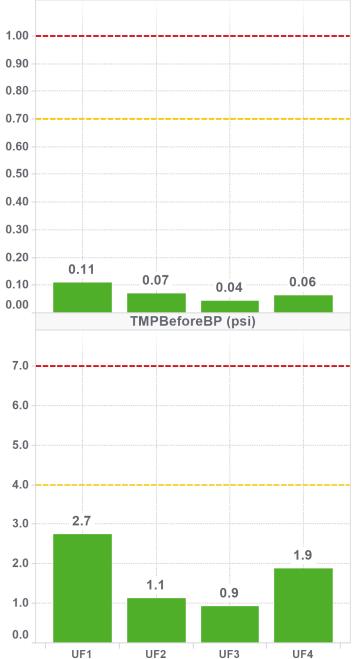

n-23

From: ES - Erin Horocholyn - Veolia WTS

To: Austin Calaman BPW, Michael Wolgemuth Inframark

cc: Shawn Addison, Al Farrell, Matthew Stapleford - Veolia Water Technologies & Solutions

#### **System Equipment**

4 x ZW 500D UF trains, 4 cassettes per train, 120 modules x 370 sq. ft. per train (44,400 sq.

ft. per train)

UF3 & UF4 membranes replaced 2020 Q1

Net Capacity: 1.50 MGD (avg. daily flow), 2.25 MGD (peak daily flow)

#### **Cleaning Strategy**

#### Maintenance Cleans:

2 x 200 ppm Sodium Hypochlorite per week

1 x 2000 ppm Citric Acid per week

#### Recovery Cleans:

2 x 2000 ppm dose/1000 ppm soak Sodium Hypochlorite per year

1 x 2000 ppm Citric Acid per year

Lewes BPW WWTP Veolia WTS InSight Report

1 of 8

## **KPI Dashboard - Avg Values Through Reporting Period**





PermeateTurbidityAfterBP (NTU)

## **Report Highlights**

#### **Membrane Performance:**

- Trains UF2 and UF3 are performing well with high permeabilities and low TMP
- UF4's permeability increased from ~4.5 gfd/psi to ~6 gfd/psi over June 2 3 when two sequential maintenance cleans (MCs) were run on this train. Keeping up the MCs is helping to support this train's performance
- Turbidity was low and <0.1 NTU on trains UF1, UF2, and UF3 100% of the time. UF4's turbidity was <0.1 NTU 98.7% of the time due to a few higher values between June 1 2

#### Cleans:

• Maintenance cleans were run regularly on all trains including UF4

#### **Plant Updates:**

- UF1 was offline starting May 31
- UF2, UF3, and UF4 were in Standby intermittently

## **Averages Through Reporting Period**

| Parameter