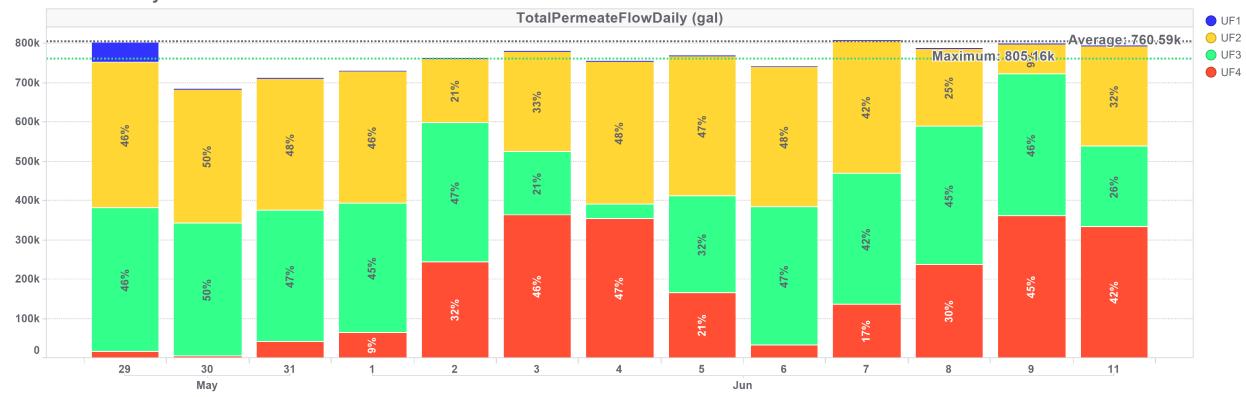

## Monthly Operations Report: April 2023

Site: LEWES WWTP

|         |         |         |       |        |       |       |           |       | NT OUTF                                 |      |        | A COLUMN |          |            |         |      | 10.318.0 |
|---------|---------|---------|-------|--------|-------|-------|-----------|-------|-----------------------------------------|------|--------|----------|----------|------------|---------|------|----------|
| DATE    | DAY     | Flow    | BC    | DD     | TS    | SS    | Enteroc.  | Tota  | al P                                    | Tot  | al N   | Ammoi    | nia as N | Nitrite 4  | Nitrate | T⊁   | (N       |
|         |         | MGD     | mg/L  | lbs    | mg/L  | lbs   | col/100ml | mg/L  | Ibs                                     | mg/L | lbs    | mg/L     | lbs      | mg/L       | lbs     | mg/L | lbs      |
| 1       | Sat.    | 0.992   |       |        |       |       |           |       |                                         |      |        |          |          |            |         |      |          |
| 2       | Sun.    | 0.827   |       |        |       |       |           |       |                                         |      |        |          |          |            |         |      |          |
| 3       | Mon.    | 0.814   |       |        |       |       |           |       |                                         |      |        |          |          |            |         |      |          |
| 4       | Tue.    | 0.890   | <2.4  | <18    | <0.5  | <4    |           | <0.1  | <0.37                                   | 3.3  | 24.48  | 0.1      | 1        | 2.6        | 19      | 0.7  | 5        |
| 5       | Wed.    | 0.874   |       |        |       |       | <1.0      |       |                                         |      |        |          |          |            |         |      |          |
| 6       | Thu.    | 0.904   | J     |        |       |       |           |       |                                         |      |        |          |          |            |         |      |          |
| 7       | Fri.    | 0.940   |       |        |       |       |           |       |                                         |      |        |          |          |            |         |      |          |
| 8       | Sat.    | 0.953   |       |        |       |       |           |       |                                         |      |        |          |          |            |         |      |          |
| 9       | Sun.    | 0.864   |       |        |       |       |           |       |                                         |      |        |          |          |            |         |      |          |
| 10      | Mon.    | 0.853   |       |        |       |       |           |       |                                         |      |        |          |          |            |         |      |          |
| 11      | Tue.    | 0.819   | <2.4  | <16    | <0.5  | <3    |           |       |                                         |      |        |          |          |            |         |      |          |
| 12      | Wed.    | 0.834   |       |        |       |       | <1.0      |       |                                         |      |        |          | 4        |            |         |      |          |
| 13      | Thu.    | 0.864   |       |        |       |       |           |       |                                         |      |        |          |          |            |         |      |          |
| 14      | Fri.    | 0.946   |       |        |       |       |           |       |                                         |      |        |          |          |            |         |      |          |
| 15      | Sat.    | 0.904   |       |        |       |       |           |       |                                         |      |        |          |          |            |         |      |          |
| 16      | Sun.    | 0.890   |       |        |       |       |           |       |                                         |      |        |          |          |            |         |      |          |
| 17      | Mon.    | 0.793   |       |        |       |       |           |       |                                         |      |        |          |          |            |         |      |          |
| 18      | Tue.    | 0.839   | <2.4  | <17    | 0.6   | 4     |           |       |                                         |      |        |          |          |            |         |      |          |
| 19      | Wed.    | 0.861   |       |        |       |       | <1.0      |       |                                         |      |        |          |          |            |         |      |          |
| 20      | Thu.    | 0.843   |       |        |       |       |           |       |                                         |      |        |          |          |            |         |      |          |
| 21      | Fri.    | 0.947   |       |        |       |       |           |       |                                         |      |        |          |          |            |         |      |          |
| 22      | Sat.    | 0.968   |       |        |       |       |           |       |                                         |      |        |          |          |            |         |      |          |
| 23      | Sun.    | 0.874   |       |        |       |       |           |       |                                         |      |        |          |          |            |         |      |          |
| 24      | Mon.    | 0.876   |       |        |       |       |           |       |                                         |      |        |          | · ·      |            |         |      |          |
| 25      | Tue.    | 0.841   | 2.8   | 20     | <0.5  | <4    |           |       |                                         |      |        |          |          |            |         |      |          |
| 26      | Wed.    | 0.860   |       |        |       |       | 2.0       |       |                                         |      |        |          |          |            |         |      |          |
| 27      | Thu.    | 0.861   |       |        |       |       |           |       |                                         |      |        |          |          |            |         |      |          |
| 28      | Fri.    | 1.157   |       |        |       |       |           |       |                                         |      |        |          |          |            |         |      |          |
| 29      | Sat.    | 1.069   |       |        |       |       |           |       |                                         |      |        |          |          |            |         |      |          |
| 30      | Sun.    | 1.260   |       |        |       |       |           |       |                                         |      |        |          |          |            |         |      |          |
| TOTA    | A1      | 27.2152 |       |        |       |       |           | 1000  | 100000000000000000000000000000000000000 |      |        |          |          | 1 (U & 12) |         |      | 2,00     |
|         | RAGE    | 0.9072  | <2.50 | <17.65 | <0.53 | <3.70 | 1.2       | <0.05 | <0.37                                   | 3.30 | 24.48  | 0.11     | 0.82     | 2.62       | 19.44   | 0.69 | 5.12     |
| 100.000 | IMUM    | 1.2595  | 2.80  | 19.60  | 0.60  | 4.20  | 2.00      | <0.05 | <0.37                                   | 3.30 | 24.48  | 0.11     | 0.82     | 2.62       | 19.44   | 0.69 | 5.12     |
| 200000  | MUM     | 0.7932  | <2.40 | <16.40 | <0.50 | <3.40 | <1.00     | <0.05 | <0.37                                   | 3.30 | 24.48  | 0.11     | 0.82     | 2.62       | 19.44   | 0.69 | 5.12     |
| IU.     | val (%) | OH OUL  | 98.7  | 10,40  | 99.7  | 0.40  | 1100      | 0.00  | 10,07                                   | 9.00 | Z.T.TO | 0,11     | 0,02     | 2.02       | 10.44   | 0.00 | 0.12     |