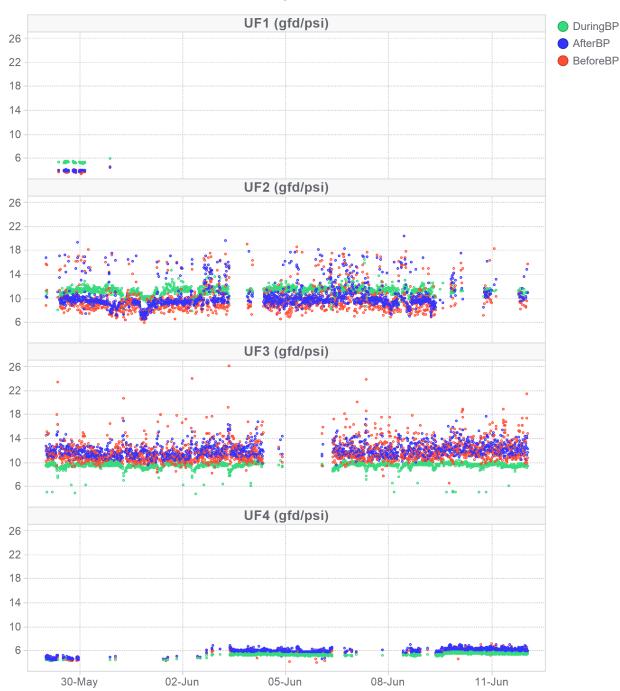

i | Value  | 3.85     | 9.82       | 11.86      | 5.77       |
|                          |         | Change | -3%      | 1%         | 1%         | 12%        |
| TCPermeabilityDuringBP   | gfd/psi | Value  | 5.42     | 11.29      | 9.57       | 5.38       |
|                          |         | Change | -6%      | -6%        | -4%        | 9%         |
| TMPBeforeBP              | psi     | Value  | 2.73     | 1.12       | 0.91       | 1.86       |
|                          |         | Change | 1%       | -4%        | -4%        | -16%       |
| TotalPermeateFlowDaily   | gal     | Value  | 3,929.15 | 287,990.38 | 289,709.08 | 178,962.62 |
|                          |         | Change | -1428%   | 7%         | 12%        | -57%       |

## **Temperature Corrected Permeability Trends**



#### **Comments**

- TMP and permeability improved on UF4 after two maintenance cleans run on June 2 and 3
- Permeability trends follow TMP, with lowest performance on UF1
- UF2 and UF3 have excellent TMP and permeability
- Trains saw mostly steady flow rates over this report period, with typical diurnal trends
- Flux/flow rate morning minima decreased over June 9 11 though flows remained consistent throughout afternoon and evening hours

## **MBR KPI Daily Median Averages**



#### **MBR KPI Raw Trends**



#### Comments

- Turbidity was low and <0.1 NTU on trains UF1, UF2, and UF3 100% of the time
- UF4 had some higher turbidity values between June 1 2, peaking at 1.45 NTU. Trends returned to typical ~0.04 NTU after June 2
- Turbidity trends are low and stable on all trains, excluding