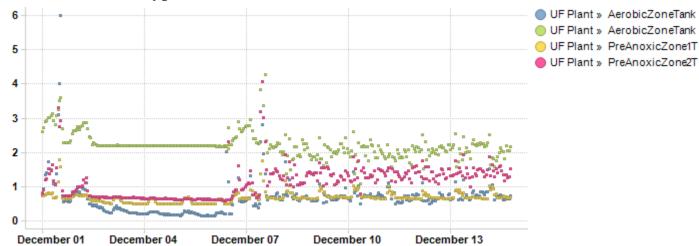

se trains
- TC permeability BBP averages were excellent and >8 gfd/psi. UF1, UF2, UF3, and UF4 averaged 10, 11,
   21, and 17 gfd/psi respectively
- Permeate turbidity ABP averages ranged from 0.06 0.11 NTU with stable trends on all online trains

Table 1. Record of maintenance cleans (MCs) run.

| Train                 | UF1 | UF2 | UF3 | UF4 |
|-----------------------|-----|-----|-----|-----|
| # of Hypochlorite MCs | 2   | 1   | 2   | 2   |
| # of Citric Acid MCs  | 2   | 2   | 2   | 2   |

 Aerobic tank 1 dissolved oxygen averaged 0.60 ppm (down from 1.27 ppm) which may be low for aerobic biology. Tank 2 averaged 2.14 ppm. The pre-anoxic zone's DO averages were 0.68 ppm in tank 1, and 1.16 ppm in tank 2

# **TC Permeability Trends By Train**









# **Bioreactor Dissolved Oxygen**



# **Permeate Turbidity Trend**



# **Before BPTMP Trend**



## **Before BP Flux Trend**



# **Daily Permeate Flow**



Average Daily permeate flow from 12/1/2021 to 12/14/2021 is 740.2k gal with a maximum daily flow of 842.8k gal.

## **Asset Summary**

| KPI Parameters               | Value/Change | UF1       | UF2      | UF3       | UF4      |
|------------------------------|--------------|-----------|----------|-----------|----------|
| FluxBeforeBP gfd             | Value        | 11.41     | 10.69    | 9.73      | 10.91    |
|                              | Change       | 12.41 %   | -15.59 % | -10.67 %  | 6.08 %   |
| FluxDuringBP gfd             | Value        | 18.80     | 18.45    | 18.57     | 18.75    |
|                              | Change       | 0.02 %    | 0.26 %   |