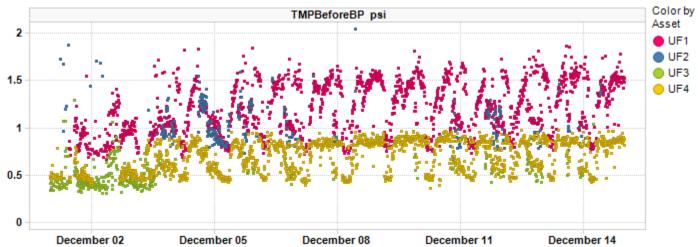

gfd/psi. UF1, UF2, UF3, and UF4 averaged 10, 11,
   21, and 17 gfd/psi respectively
- Permeate turbidity ABP averages ranged from 0.06 0.11 NTU with stable trends on all online trains

Table 1. Record of maintenance cleans (MCs) run.

| Train                 | UF1 | UF2 | UF3 | UF4 |
|-----------------------|-----|-----|-----|-----|
| # of Hypochlorite MCs | 2   | 1   | 2   | 2   |
| # of Citric Acid MCs  | 2   | 2   | 2   | 2   |

 Aerobic tank 1 dissolved oxygen averaged 0.60 ppm (down from 1.27 ppm) which may be low for aerobic biology. Tank 2 averaged 2.14 ppm. The pre-anoxic zone's DO averages were 0.68 ppm in tank 1, and 1.16 ppm in tank 2

# **TC Permeability Trends By Train**









# **Bioreactor Dissolved Oxygen**



# **Permeate Turbidity Trend**



# **Before BPTMP Trend**



## **Before BP Flux Trend**



# **Daily Permeate Flow**



Average Daily permeate flow from 12/1/2021 to 12/14/2021 is 740.2k gal with a maximum daily flow of 842.8k gal.

## **Asset Summary**

| KPI Parameters               | Value/Change | UF1       | UF2      | UF3       | UF4      |
|------------------------------|--------------|-----------|----------|-----------|----------|
| FluxBeforeBP gfd             | Value        | 11.41     | 10.69    | 9.73      | 10.91    |
|                              | Change       | 12.41 %   | -15.59 % | -10.67 %  | 6.08 %   |
| FluxDuringBP gfd             | Value        | 18.80     | 18.45    | 18.57     | 18.75    |
|                              | Change       | 0.02 %    | 0.26 %   | -0.06 %   | 0.02 %   |
| PermeateTurbidityAfterBP NTU | Value