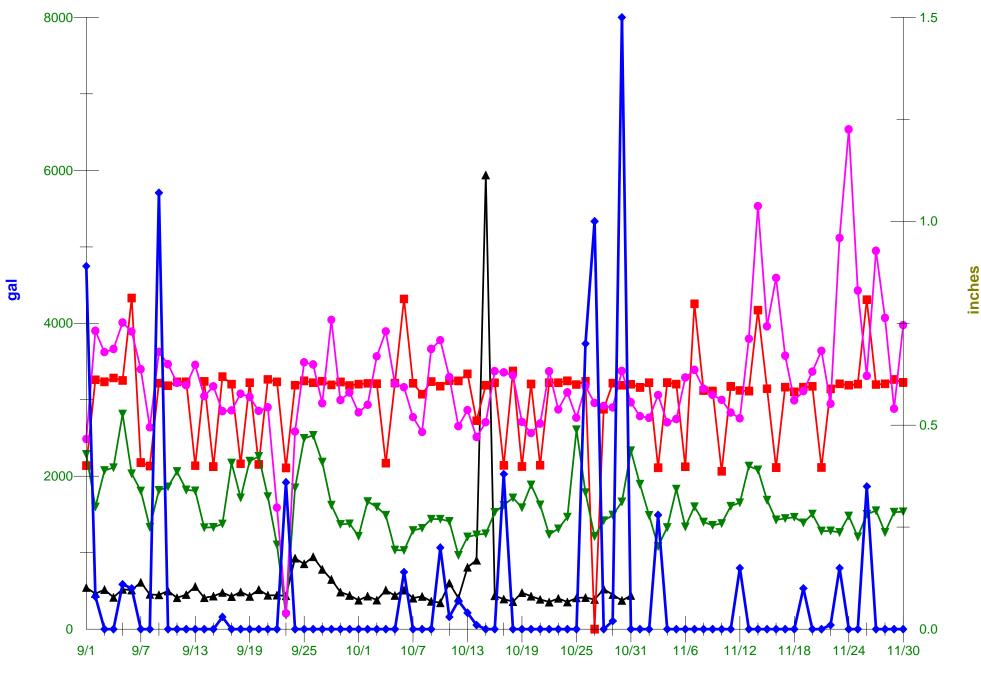

| PUMF      | STA                                    | TION     | 196                                                                                                                                                                                                                                                                                                                                                                                                                                                                                                                                                                                                                                                                                                                                                                                                                                                                                                                                                                                                                                                                                                                                                                                                                                                                                                                                                                                                                                                                                                                                                                                                                                                                                                                                                                                                                                                                                                                                                                                                                                                                                                                           | •                   |
|-----------|----------------------------------------|----------|-------------------------------------------------------------------------------------------------------------------------------------------------------------------------------------------------------------------------------------------------------------------------------------------------------------------------------------------------------------------------------------------------------------------------------------------------------------------------------------------------------------------------------------------------------------------------------------------------------------------------------------------------------------------------------------------------------------------------------------------------------------------------------------------------------------------------------------------------------------------------------------------------------------------------------------------------------------------------------------------------------------------------------------------------------------------------------------------------------------------------------------------------------------------------------------------------------------------------------------------------------------------------------------------------------------------------------------------------------------------------------------------------------------------------------------------------------------------------------------------------------------------------------------------------------------------------------------------------------------------------------------------------------------------------------------------------------------------------------------------------------------------------------------------------------------------------------------------------------------------------------------------------------------------------------------------------------------------------------------------------------------------------------------------------------------------------------------------------------------------------------|---------------------|
| Nov-      | -21                                    | PS 196   |                                                                                                                                                                                                                                                                                                                                                                                                                                                                                                                                                                                                                                                                                                                                                                                                                                                                                                                                                                                                                                                                                                                                                                                                                                                                                                                                                                                                                                                                                                                                                                                                                                                                                                                                                                                                                                                                                                                                                                                                                                                                                                                               |                     |
|           |                                        | METER    | 24 HOUR                                                                                                                                                                                                                                                                                                                                                                                                                                                                                                                                                                                                                                                                                                                                                                                                                                                                                                                                                                                                                                                                                                                                                                                                                                                                                                                                                                                                                                                                                                                                                                                                                                                                                                                                                                                                                                                                                                                                                                                                                                                                                                                       |                     |
|           |                                        | READING  | FLOW                                                                                                                                                                                                                                                                                                                                                                                                                                                                                                                                                                                                                                                                                                                                                                                                                                                                                                                                                                                                                                                                                                                                                                                                                                                                                                                                                                                                                                                                                                                                                                                                                                                                                                                                                                                                                                                                                                                                                                                                                                                                                                                          |                     |
| MON       | 1                                      | 83105530 | 0.122970                                                                                                                                                                                                                                                                                                                                                                                                                                                                                                                                                                                                                                                                                                                                                                                                                                                                                                                                                                                                                                                                                                                                                                                                                                                                                                                                                                                                                                                                                                                                                                                                                                                                                                                                                                                                                                                                                                                                                                                                                                                                                                                      | L                   |
| TUE       | 2                                      | 83228500 | 0.120900                                                                                                                                                                                                                                                                                                                                                                                                                                                                                                                                                                                                                                                                                                                                                                                                                                                                                                                                                                                                                                                                                                                                                                                                                                                                                                                                                                                                                                                                                                                                                                                                                                                                                                                                                                                                                                                                                                                                                                                                                                                                                                                      | L                   |
| MED       | 3                                      | 83349400 | 0.117400                                                                                                                                                                                                                                                                                                                                                                                                                                                                                                                                                                                                                                                                                                                                                                                                                                                                                                                                                                                                                                                                                                                                                                                                                                                                                                                                                                                                                                                                                                                                                                                                                                                                                                                                                                                                                                                                                                                                                                                                                                                                                                                      | L                   |
| THU       | 4                                      | 83466800 | 0.117980                                                                                                                                                                                                                                                                                                                                                                                                                                                                                                                                                                                                                                                                                                                                                                                                                                                                                                                                                                                                                                                                                                                                                                                                                                                                                                                                                                                                                                                                                                                                                                                                                                                                                                                                                                                                                                                                                                                                                                                                                                                                                                                      | L                   |
| FRI       | 5                                      | 83584780 | 0.117730                                                                                                                                                                                                                                                                                                                                                                                                                                                                                                                                                                                                                                                                                                                                                                                                                                                                                                                                                                                                                                                                                                                                                                                                                                                                                                                                                                                                                                                                                                                                                                                                                                                                                                                                                                                                                                                                                                                                                                                                                                                                                                                      | turned station 196  |
| SAT       | 6                                      | 83702510 | 0.120270                                                                                                                                                                                                                                                                                                                                                                                                                                                                                                                                                                                                                                                                                                                                                                                                                                                                                                                                                                                                                                                                                                                                                                                                                                                                                                                                                                                                                                                                                                                                                                                                                                                                                                                                                                                                                                                                                                                                                                                                                                                                                                                      | back to Wolfe Neck  |
| SUN       | 7                                      | 83822780 | 0.123090                                                                                                                                                                                                                                                                                                                                                                                                                                                                                                                                                                                                                                                                                                                                                                                                                                                                                                                                                                                                                                                                                                                                                                                                                                                                                                                                                                                                                                                                                                                                                                                                                                                                                                                                                                                                                                                                                                                                                                                                                                                                                                                      |                     |
| MON       | 8                                      | 83945870 | 0.116720                                                                                                                                                                                                                                                                                                                                                                                                                                                                                                                                                                                                                                                                                                                                                                                                                                                                                                                                                                                                                                                                                                                                                                                                                                                                                                                                                                                                                                                                                                                                                                                                                                                                                                                                                                                                                                                                                                                                                                                                                                                                                                                      |                     |
| TUE       | 9                                      | 84062590 | 0.115040                                                                                                                                                                                                                                                                                                                                                                                                                                                                                                                                                                                                                                                                                                                                                                                                                                                                                                                                                                                                                                                                                                                                                                                                                                                                                                                                                                                                                                                                                                                                                                                                                                                                                                                                                                                                                                                                                                                                                                                                                                                                                                                      |                     |
| WED       | 10                                     | 84177630 | 0.115270                                                                                                                                                                                                                                                                                                                                                                                                                                                                                                                                                                                                                                                                                                                                                                                                                                                                                                                                                                                                                                                                                                                                                                                                                                                                                                                                                                                                                                                                                                                                                                                                                                                                                                                                                                                                                                                                                                                                                                                                                                                                                                                      |                     |
| THU       | 11                                     | 84292900 | 0.112080                                                                                                                                                                                                                                                                                                                                                                                                                                                                                                                                                                                                                                                                                                                                                                                                                                                                                                                                                                                                                                                                                                                                                                                                                                                                                                                                                                                                                                                                                                                                                                                                                                                                                                                                                                                                                                                                                                                                                                                                                                                                                                                      |                     |
| FRI       | 12                                     | 84404980 | 0.118010                                                                                                                                                                                                                                                                                                                                                                                                                                                                                                                                                                                                                                                                                                                                                                                                                                                                                                                                                                                                                                                                                                                                                                                                                                                                                                                                                                                                                                                                                                                                                                                                                                                                                                                                                                                                                                                                                                                                                                                                                                                                                                                      |                     |
| SAT       | 13                                     | 84522990 | 0.122000                                                                                                                                                                                                                                                                                                                                                                                                                                                                                                                                                                                                                                                                                                                                                                                                                                                                                                                                                                                                                                                                                                                                                                                                                                                                                                                                                                                                                                                                                                                                                                                                                                                                                                                                                                                                                                                                                                                                                                                                                                                                                                                      |                     |
| SUN       | 14                                     | 84644990 | 0.122330                                                                                                                                                                                                                                                                                                                                                                                                                                                                                                                                                                                                                                                                                                                                                                                                                                                                                                                                                                                                                                                                                                                                                                                                                                                                                                                                                                                                                                                                                                                                                                                                                                                                                                                                                                                                                                                                                                                                                                                                                                                                                                                      |                     |
| MON       | 15                                     | 84767320 | 0.122420                                                                                                                                                                                                                                                                                                                                                                                                                                                                                                                                                                                                                                                                                                                                                                                                                                                                                                                                                                                                                                                                                                                                                                                                                                                                                                                                                                                                                                                                                                                                                                                                                                                                                                                                                                                                                                                                                                                                                                                                                                                                                                                      |                     |
| TUE       | 16                                     | 84889740 | 0.119780                                                                                                                                                                                                                                                                                                                                                                                                                                                                                                                                                                                                                                                                                                                                                                                                                                                                                                                                                                                                                                                                                                                                                                                                                                                                                                                                                                                                                                                                                                                                                                                                                                                                                                                                                                                                                                                                                                                                                                                                                                                                                                                      |                     |
| WED       | 17                                     | 85009520 | 0.118230                                                                                                                                                                                                                                                                                                                                                                                                                                                                                                                                                                                                                                                                                                                                                                                                                                                                                                                                                                                                                                                                                                                                                                                                                                                                                                                                                                                                                                                                                                                                                                                                                                                                                                                                                                                                                                                                                                                                                                                                                                                                                                                      |                     |
| THU       | 18                                     | 85127750 | 0.108320                                                                                                                                                                                                                                                                                                                                                                                                                                                                                                                                                                                                                                                                                                                                                                                                                                                                                                                                                                                                                                                                                                                                                                                                                                                                                                                                                                                                                                                                                                                                                                                                                                                                                                                                                                                                                                                                                                                                                                                                                                                                                                                      |                     |
| FRI       | 19                                     | 85236070 | 0.115630                                                                                                                                                                                                                                                                                                                                                                                                                                                                                                                                                                                                                                                                                                                                                                                                                                                                                                                                                                                                                                                                                                                                                                                                                                                                                                                                                                                                                                                                                                                                                                                                                                                                                                                                                                                                                                                                                                                                                                                                                                                                                                                      |                     |
| SAT       | 20                                     | 85351700 | 0.120450                                                                                                                                                                                                                                                                                                                                                                                                                                                                                                                                                                                                                                                                                                                                                                                                                                                                                                                                                                                                                                                                                                                                                                                                                                                                                                                                                                                                                                                                                                                                                                                                                                                                                                                                                                                                                                                                                                                                                                                                                                                                                                                      |                     |
| SUN       | 21                                     | 85472150 | 0.119080                                                                                                                                                                                                                                                                                                                                                                                                                                                                                                                                                                                                                                                                                                                                                                                                                                                                                                                                                                                                                                                                                                                                                                                                                                                                                                                                                                                                                                                                                                                                                                                                                                                                                                                                                                                                                                                                                                                                                                                                                                                                                                                      |                     |
| MON       | 22                                     | 85591230 | 0.123750                                                                                                                                                                                                                                                                                                                                                                                                                                                                                                                                                                                                                                                                                                                                                                                                                                                                                                                                                                                                                                                                                                                                                                                                                                                                                                                                                                                                                                                                                                                                                                                                                                                                                                                                                                                                                                                                                                                                                                                                                                                                                                                      |                     |
| TUE       | 23                                     | 85714980 | 0.125360                                                                                                                                                                                                                                                                                                                                                                                                                                                                                                                                                                                                                                                                                                                                                                                                                                                                                                                                                                                                                                                                                                                                                                                                                                                                                                                                                                                                                                                                                                                                                                                                                                                                                                                                                                                                                                                                                                                                                                                                                                                                                                                      |                     |
| WED       | 24                                     | 85840340 | 0.138040                                                                                                                                                                                                                                                                                                                                                                                                                                                                                                                                                                                                                                                                                                                                                                                                                                                                                                                                                                                                                                                                                                                                                                                                                                                                                                                                                                                                                                                                                                                                                                                                                                                                                                                                                                                                                                                                                                                                                                                                                                                                                                                      |                     |
| THU       | 25                                     | 85978380 | 0.158440                                                                                                                                                                                                                                                                                                                                                                                                                                                                                                                                                                                                                                                                                                                                                                                                                                                                                                                                                                                                                                                                                                                                                                                                                                                                                                                                                                                                                                                                                                                                                                                                                                                                                                                                                                                                                                                                                                                                                                                                                                                                                                                      |                     |
| FRI       | 26                                     | 86136820 | 0.144130                                                                                                                                                                                                                                                                                                                                                                                                                                                                                                                                                                                                                                                                                                                                                                                                                                                                                                                                                                                                                                                                                                                                                                                                                                                                                                                                                                                                                                                                                                                                                                                                                                                                                                                                                                                                                                                                                                                                                                                                                                                                                                                      |                     |
| SAT       | 27                                     | 86280950 | 0.147900                                                                                                                                                                                                                                                                                                                                                                                                                                                                                                                                                                                                                                                                                                                                                                                                                                                                                                                                                                                                                                                                                                                                                                                                                                                                                                                                                                                                                                                                                                                                                                                                                                                                                                                                                                                                                                                                                                                                                                                                                                                                                                                      |                     |
| SUN       | 28                                     | 86428850 | 0.138510                                                                                                                                                                                                                                                                                                                                                                                                                                                                                                                                                                                                                                                                                                                                                                                                                                                                                                                                                                                                                                                                                                                                                                                                                                                                                                                                                                                                                                                                                                                                                                                                                                                                                                                                                                                                                                                                                                                                                                                                                                                                                                                      |                     |
| MON       | 29                                     | 86567360 | 0.122800                                                                                                                                                                                                                                                                                                                                                                                                                                                                                                                                                                                                                                                                                                                                                                                                                                                                                                                                                                                                                                                                                                                                                                                                                                                                                                                                                                                                                                                                                                                                                                                                                                                                                                                                                                                                                                                                                                                                                                                                                                                                                                                      |                     |
| TUE       | 30                                     | 86690160 | 0.124780                                                                                                                                                                                                                                                                                                                                                                                                                                                                                                                                                                                                                                                                                                                                                                                                                                                                                                                                                                                                                                                                                                                                                                                                                                                                                                                                                                                                                                                                                                                                                                                                                                                                                                                                                                                                                                                                                                                                                                                                                                                                                                                      |                     |
|           |                                        | 86814940 |                                                                                                                                                                                                                                                                                                                                                                                                                                                                                                                                                                                                                                                                                                                                                                                                                                                                                                                                                                                                                                                                                                                                                                                                                                                                                                                                                                                                                                                                                                                                                                                                                                                                                                                                                                                                                                                                                                                                                                                                                                                                                                                               |                     |
| TOT       | <b>A1</b>                              |          | 2 700440                                                                                                                                                                                                                                                                                                                                                                                                                                                                                                                                                                                                                                                                                                                                                                                                                                                                                                                                                                                                                                                                                                                                                                                                                                                                                                                                                                                                                                                                                                                                                                                                                                                                                                                                                                                                                                                                                                                                                                                                                                                                                                                      | total flow to laws  |
| TOT       |                                        |          |                                                                                                                                                                                                                                                                                                                                                                                                                                                                                                                                                                                                                                                                                                                                                                                                                                                                                                                                                                                                                                                                                                                                                                                                                                                                                                                                                                                                                                                                                                                                                                                                                                                                                                                                                                                                                                                                                                                                                                                                                                                                                                                               | total flow to lewes |
| COU       |                                        |          |                                                                                                                                                                                                                                                                                                                                                                                                                                                                                                                                                                                                                                                                                                                                                                                                                                                                                                                                                                                                                                                                                                                                                                                                                                                                                                                                                                                                                                                                                                                                                                                                                                                                                                                                                                                                                                                                                                                                                                                                                                                                                                                               | in yellow           |
| AVER.     | AGE                                    |          | 0.123647                                                                                                                                                                                                                                                                                                                                                                                                                                                                                                                                                                                                                                                                                                                                                                                                                                                                                                                                                                                                                                                                                                                                                                                                                                                                                                                                                                                                                                                                                                                                                                                                                                                                                                                                                                                                                                                                                                                                                                                                                                                                                                                      | 479,250 gallons     |
| AATS 1T A | A1 1AA                                 |          | 0 100220                                                                                                                                                                                                                                                                                                                                                                                                                                                                                                                                                                                                                                                                                                                                                                                                                                                                                                                                                                                                                                                                                                                                                                                                                                                                                                                                                                                                                                                                                                                                                                                                                                                                                                                                                                                                                                                                                                                                                                                                                                                                                                                      | total flow back to  |
| MINIA     | 0.000000000000000000000000000000000000 |          | 2015/00/2019 NOCIONAL CONTROL OF THE PROPERTY | Wolfe Neck          |
| MAXI      | WOW                                    |          | 0.108440                                                                                                                                                                                                                                                                                                                                                                                                                                                                                                                                                                                                                                                                                                                                                                                                                                                                                                                                                                                                                                                                                                                                                                                                                                                                                                                                                                                                                                                                                                                                                                                                                                                                                                                                                                                                                                                                                                                                                                                                                                                                                                                      | 3,230,160 gallons   |