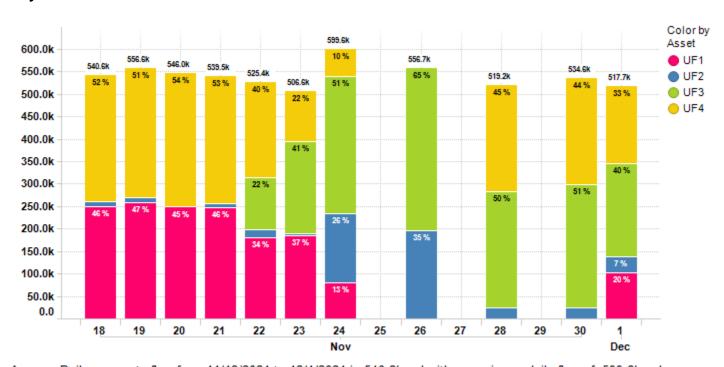

| PUMF      | STA                                    | TION     | 196                                                                                                                                                                                                                                                                                                                                                                                                                                                                                                                                                                                                                                                                                                                                                                                                                                                                                                                                                                                                                                                                                                                                                                                                                                                                                                                                                                                                                                                                                                                                                                                                                                                                                                                                                                                                                                                                                                                                                                                                                                                                                                                           | •                   |
|-----------|----------------------------------------|----------|-------------------------------------------------------------------------------------------------------------------------------------------------------------------------------------------------------------------------------------------------------------------------------------------------------------------------------------------------------------------------------------------------------------------------------------------------------------------------------------------------------------------------------------------------------------------------------------------------------------------------------------------------------------------------------------------------------------------------------------------------------------------------------------------------------------------------------------------------------------------------------------------------------------------------------------------------------------------------------------------------------------------------------------------------------------------------------------------------------------------------------------------------------------------------------------------------------------------------------------------------------------------------------------------------------------------------------------------------------------------------------------------------------------------------------------------------------------------------------------------------------------------------------------------------------------------------------------------------------------------------------------------------------------------------------------------------------------------------------------------------------------------------------------------------------------------------------------------------------------------------------------------------------------------------------------------------------------------------------------------------------------------------------------------------------------------------------------------------------------------------------|---------------------|
| Nov-      | -21                                    | PS 196   |                                                                                                                                                                                                                                                                                                                                                                                                                                                                                                                                                                                                                                                                                                                                                                                                                                                                                                                                                                                                                                                                                                                                                                                                                                                                                                                                                                                                                                                                                                                                                                                                                                                                                                                                                                                                                                                                                                                                                                                                                                                                                                                               |                     |
|           |                                        | METER    | 24 HOUR                                                                                                                                                                                                                                                                                                                                                                                                                                                                                                                                                                                                                                                                                                                                                                                                                                                                                                                                                                                                                                                                                                                                                                                                                                                                                                                                                                                                                                                                                                                                                                                                                                                                                                                                                                                                                                                                                                                                                                                                                                                                                                                       |                     |
|           |                                        | READING  | FLOW                                                                                                                                                                                                                                                                                                                                                                                                                                                                                                                                                                                                                                                                                                                                                                                                                                                                                                                                                                                                                                                                                                                                                                                                                                                                                                                                                                                                                                                                                                                                                                                                                                                                                                                                                                                                                                                                                                                                                                                                                                                                                                                          |                     |
| MON       | 1                                      | 83105530 | 0.122970                                                                                                                                                                                                                                                                                                                                                                                                                                                                                                                                                                                                                                                                                                                                                                                                                                                                                                                                                                                                                                                                                                                                                                                                                                                                                                                                                                                                                                                                                                                                                                                                                                                                                                                                                                                                                                                                                                                                                                                                                                                                                                                      | L                   |
| TUE       | 2                                      | 83228500 | 0.120900                                                                                                                                                                                                                                                                                                                                                                                                                                                                                                                                                                                                                                                                                                                                                                                                                                                                                                                                                                                                                                                                                                                                                                                                                                                                                                                                                                                                                                                                                                                                                                                                                                                                                                                                                                                                                                                                                                                                                                                                                                                                                                                      | L                   |
| MED       | 3                                      | 83349400 | 0.117400                                                                                                                                                                                                                                                                                                                                                                                                                                                                                                                                                                                                                                                                                                                                                                                                                                                                                                                                                                                                                                                                                                                                                                                                                                                                                                                                                                                                                                                                                                                                                                                                                                                                                                                                                                                                                                                                                                                                                                                                                                                                                                                      | L                   |
| THU       | 4                                      | 83466800 | 0.117980                                                                                                                                                                                                                                                                                                                                                                                                                                                                                                                                                                                                                                                                                                                                                                                                                                                                                                                                                                                                                                                                                                                                                                                                                                                                                                                                                                                                                                                                                                                                                                                                                                                                                                                                                                                                                                                                                                                                                                                                                                                                                                                      | L                   |
| FRI       | 5                                      | 83584780 | 0.117730                                                                                                                                                                                                                                                                                                                                                                                                                                                                                                                                                                                                                                                                                                                                                                                                                                                                                                                                                                                                                                                                                                                                                                                                                                                                                                                                                                                                                                                                                                                                                                                                                                                                                                                                                                                                                                                                                                                                                                                                                                                                                                                      | turned station 196  |
| SAT       | 6                                      | 83702510 | 0.120270                                                                                                                                                                                                                                                                                                                                                                                                                                                                                                                                                                                                                                                                                                                                                                                                                                                                                                                                                                                                                                                                                                                                                                                                                                                                                                                                                                                                                                                                                                                                                                                                                                                                                                                                                                                                                                                                                                                                                                                                                                                                                                                      | back to Wolfe Neck  |
| SUN       | 7                                      | 83822780 | 0.123090                                                                                                                                                                                                                                                                                                                                                                                                                                                                                                                                                                                                                                                                                                                                                                                                                                                                                                                                                                                                                                                                                                                                                                                                                                                                                                                                                                                                                                                                                                                                                                                                                                                                                                                                                                                                                                                                                                                                                                                                                                                                                                                      |                     |
| MON       | 8                                      | 83945870 | 0.116720                                                                                                                                                                                                                                                                                                                                                                                                                                                                                                                                                                                                                                                                                                                                                                                                                                                                                                                                                                                                                                                                                                                                                                                                                                                                                                                                                                                                                                                                                                                                                                                                                                                                                                                                                                                                                                                                                                                                                                                                                                                                                                                      |                     |
| TUE       | 9                                      | 84062590 | 0.115040                                                                                                                                                                                                                                                                                                                                                                                                                                                                                                                                                                                                                                                                                                                                                                                                                                                                                                                                                                                                                                                                                                                                                                                                                                                                                                                                                                                                                                                                                                                                                                                                                                                                                                                                                                                                                                                                                                                                                                                                                                                                                                                      |                     |
| WED       | 10                                     | 84177630 | 0.115270                                                                                                                                                                                                                                                                                                                                                                                                                                                                                                                                                                                                                                                                                                                                                                                                                                                                                                                                                                                                                                                                                                                                                                                                                                                                                                                                                                                                                                                                                                                                                                                                                                                                                                                                                                                                                                                                                                                                                                                                                                                                                                                      |                     |
| THU       | 11                                     | 84292900 | 0.112080                                                                                                                                                                                                                                                                                                                                                                                                                                                                                                                                                                                                                                                                                                                                                                                                                                                                                                                                                                                                                                                                                                                                                                                                                                                                                                                                                                                                                                                                                                                                                                                                                                                                                                                                                                                                                                                                                                                                                                                                                                                                                                                      |                     |
| FRI       | 12                                     | 84404980 | 0.118010                                                                                                                                                                                                                                                                                                                                                                                                                                                                                                                                                                                                                                                                                                                                                                                                                                                                                                                                                                                                                                                                                                                                                                                                                                                                                                                                                                                                                                                                                                                                                                                                                                                                                                                                                                                                                                                                                                                                                                                                                                                                                                                      |                     |
| SAT       | 13                                     | 84522990 | 0.122000                                                                                                                                                                                                                                                                                                                                                                                                                                                                                                                                                                                                                                                                                                                                                                                                                                                                                                                                                                                                                                                                                                                                                                                                                                                                                                                                                                                                                                                                                                                                                                                                                                                                                                                                                                                                                                                                                                                                                                                                                                                                                                                      |                     |
| SUN       | 14                                     | 84644990 | 0.122330                                                                                                                                                                                                                                                                                                                                                                                                                                                                                                                                                                                                                                                                                                                                                                                                                                                                                                                                                                                                                                                                                                                                                                                                                                                                                                                                                                                                                                                                                                                                                                                                                                                                                                                                                                                                                                                                                                                                                                                                                                                                                                                      |                     |
| MON       | 15                                     | 84767320 | 0.122420                                                                                                                                                                                                                                                                                                                                                                                                                                                                                                                                                                                                                                                                                                                                                                                                                                                                                                                                                                                                                                                                                                                                                                                                                                                                                                                                                                                                                                                                                                                                                                                                                                                                                                                                                                                                                                                                                                                                                                                                                                                                                                                      |                     |
| TUE       | 16                                     | 84889740 | 0.119780                                                                                                                                                                                                                                                                                                                                                                                                                                                                                                                                                                                                                                                                                                                                                                                                                                                                                                                                                                                                                                                                                                                                                                                                                                                                                                                                                                                                                                                                                                                                                                                                                                                                                                                                                                                                                                                                                                                                                                                                                                                                                                                      |                     |
| WED       | 17                                     | 85009520 | 0.118230                                                                                                                                                                                                                                                                                                                                                                                                                                                                                                                                                                                                                                                                                                                                                                                                                                                                                                                                                                                                                                                                                                                                                                                                                                                                                                                                                                                                                                                                                                                                                                                                                                                                                                                                                                                                                                                                                                                                                                                                                                                                                                                      |                     |
| THU       | 18                                     | 85127750 | 0.108320                                                                                                                                                                                                                                                                                                                                                                                                                                                                                                                                                                                                                                                                                                                                                                                                                                                                                                                                                                                                                                                                                                                                                                                                                                                                                                                                                                                                                                                                                                                                                                                                                                                                                                                                                                                                                                                                                                                                                                                                                                                                                                                      |                     |
| FRI       | 19                                     | 85236070 | 0.115630                                                                                                                                                                                                                                                                                                                                                                                                                                                                                                                                                                                                                                                                                                                                                                                                                                                                                                                                                                                                                                                                                                                                                                                                                                                                                                                                                                                                                                                                                                                                                                                                                                                                                                                                                                                                                                                                                                                                                                                                                                                                                                                      |                     |
| SAT       | 20                                     | 85351700 | 0.120450                                                                                                                                                                                                                                                                                                                                                                                                                                                                                                                                                                                                                                                                                                                                                                                                                                                                                                                                                                                                                                                                                                                                                                                                                                                                                                                                                                                                                                                                                                                                                                                                                                                                                                                                                                                                                                                                                                                                                                                                                                                                                                                      |                     |
| SUN       | 21                                     | 85472150 | 0.119080                                                                                                                                                                                                                                                                                                                                                                                                                                                                                                                                                                                                                                                                                                                                                                                                                                                                                                                                                                                                                                                                                                                                                                                                                                                                                                                                                                                                                                                                                                                                                                                                                                                                                                                                                                                                                                                                                                                                                                                                                                                                                                                      |                     |
| MON       | 22                                     | 85591230 | 0.123750                                                                                                                                                                                                                                                                                                                                                                                                                                                                                                                                                                                                                                                                                                                                                                                                                                                                                                                                                                                                                                                                                                                                                                                                                                                                                                                                                                                                                                                                                                                                                                                                                                                                                                                                                                                                                                                                                                                                                                                                                                                                                                                      |                     |
| TUE       | 23                                     | 85714980 | 0.125360                                                                                                                                                                                                                                                                                                                                                                                                                                                                                                                                                                                                                                                                                                                                                                                                                                                                                                                                                                                                                                                                                                                                                                                                                                                                                                                                                                                                                                                                                                                                                                                                                                                                                                                                                                                                                                                                                                                                                                                                                                                                                                                      |                     |
| WED       | 24                                     | 85840340 | 0.138040                                                                                                                                                                                                                                                                                                                                                                                                                                                                                                                                                                                                                                                                                                                                                                                                                                                                                                                                                                                                                                                                                                                                                                                                                                                                                                                                                                                                                                                                                                                                                                                                                                                                                                                                                                                                                                                                                                                                                                                                                                                                                                                      |                     |
| THU       | 25                                     | 85978380 | 0.158440                                                                                                                                                                                                                                                                                                                                                                                                                                                                                                                                                                                                                                                                                                                                                                                                                                                                                                                                                                                                                                                                                                                                                                                                                                                                                                                                                                                                                                                                                                                                                                                                                                                                                                                                                                                                                                                                                                                                                                                                                                                                                                                      |                     |
| FRI       | 26                                     | 86136820 | 0.144130                                                                                                                                                                                                                                                                                                                                                                                                                                                                                                                                                                                                                                                                                                                                                                                                                                                                                                                                                                                                                                                                                                                                                                                                                                                                                                                                                                                                                                                                                                                                                                                                                                                                                                                                                                                                                                                                                                                                                                                                                                                                                                                      |                     |
| SAT       | 27                                     | 86280950 | 0.147900                                                                                                                                                                                                                                                                                                                                                                                                                                                                                                                                                                                                                                                                                                                                                                                                                                                                                                                                                                                                                                                                                                                                                                                                                                                                                                                                                                                                                                                                                                                                                                                                                                                                                                                                                                                                                                                                                                                                                                                                                                                                                                                      |                     |
| SUN       | 28                                     | 86428850 | 0.138510                                                                                                                                                                                                                                                                                                                                                                                                                                                                                                                                                                                                                                                                                                                                                                                                                                                                                                                                                                                                                                                                                                                                                                                                                                                                                                                                                                                                                                                                                                                                                                                                                                                                                                                                                                                                                                                                                                                                                                                                                                                                                                                      |                     |
| MON       | 29                                     | 86567360 | 0.122800                                                                                                                                                                                                                                                                                                                                                                                                                                                                                                                                                                                                                                                                                                                                                                                                                                                                                                                                                                                                                                                                                                                                                                                                                                                                                                                                                                                                                                                                                                                                                                                                                                                                                                                                                                                                                                                                                                                                                                                                                                                                                                                      |                     |
| TUE       | 30                                     | 86690160 | 0.124780                                                                                                                                                                                                                                                                                                                                                                                                                                                                                                                                                                                                                                                                                                                                                                                                                                                                                                                                                                                                                                                                                                                                                                                                                                                                                                                                                                                                                                                                                                                                                                                                                                                                                                                                                                                                                                                                                                                                                                                                                                                                                                                      |                     |
|           |                                        | 86814940 |                                                                                                                                                                                                                                                                                                                                                                                                                                                                                                                                                                                                                                                                                                                                                                                                                                                                                                                                                                                                                                                                                                                                                                                                                                                                                                                                                                                                                                                                                                                                                                                                                                                                                                                                                                                                                                                                                                                                                                                                                                                                                                                               |                     |
| TOT       | <b>A1</b>                              |          | 2 700440                                                                                                                                                                                                                                                                                                                                                                                                                                                                                                                                                                                                                                                                                                                                                                                                                                                                                                                                                                                                                                                                                                                                                                                                                                                                                                                                                                                                                                                                                                                                                                                                                                                                                                                                                                                                                                                                                                                                                                                                                                                                                                                      | total flow to laws  |
| TOT       |                                        |          |                                                                                                                                                                                                                                                                                                                                                                                                                                                                                                                                                                                                                                                                                                                                                                                                                                                                                                                                                                                                                                                                                                                                                                                                                                                                                                                                                                                                                                                                                                                                                                                                                                                                                                                                                                                                                                                                                                                                                                                                                                                                                                                               | total flow to lewes |
| COU       |                                        |          |                                                                                                                                                                                                                                                                                                                                                                                                                                                                                                                                                                                                                                                                                                                                                                                                                                                                                                                                                                                                                                                                                                                                                                                                                                                                                                                                                                                                                                                                                                                                                                                                                                                                                                                                                                                                                                                                                                                                                                                                                                                                                                                               | in yellow           |
| AVER.     | AGE                                    |          | 0.123647                                                                                                                                                                                                                                                                                                                                                                                                                                                                                                                                                                                                                                                                                                                                                                                                                                                                                                                                                                                                                                                                                                                                                                                                                                                                                                                                                                                                                                                                                                                                                                                                                                                                                                                                                                                                                                                                                                                                                                                                                                                                                                                      | 479,250 gallons     |
| AATS 1T A | A1 1AA                                 |          | 0 100220                                                                                                                                                                                                                                                                                                                                                                                                                                                                                                                                                                                                                                                                                                                                                                                                                                                                                                                                                                                                                                                                                                                                                                                                                                                                                                                                                                                                                                                                                                                                                                                                                                                                                                                                                                                                                                                                                                                                                                                                                                                                                                                      | total flow back to  |
| MINIA     | 0.000000000000000000000000000000000000 |          | 2015/00/2019 NOCIONAL CONTROL OF THE PROPERTY | Wolfe Neck          |
| MAXI      | WOW                                    |          | 0.108440                                                                                                                                                                                                                                                                                                                                                                                                                                                                                                                                                                                                                                                                                                                                                                                                                                                                                                                                                                                                                                                                                                                                                                                                                                                                                                                                                                                                                                                                                                                                                                                                                                                                                                                                                                                                                                                                                                                                                                                                                                                                                                                      | 3,230,160 gallons   |