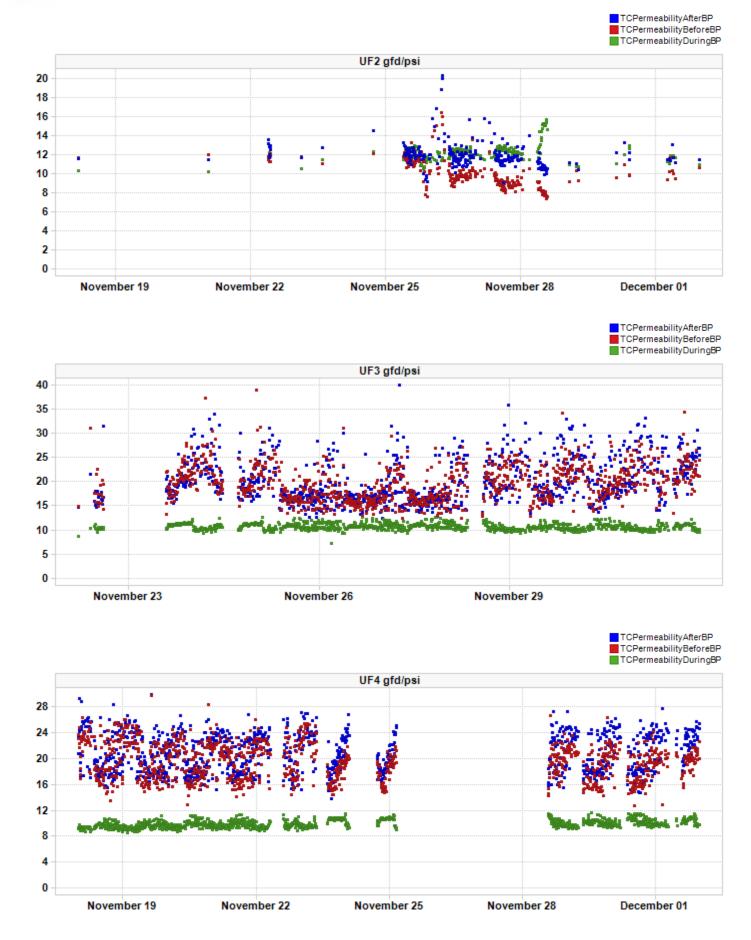

s UF1, UF3, and UF4. UF2's TMP averaged 1.4</li>
- TC permeability BBP averages were excellent and >8 gfd/psi. UF1, UF2, UF3, and UF4 averaged 11, 10, 20, and 19 gfd/psi respectively
- Permeate turbidity ABP averages ranged from 0.07 0.15 NTU on all online trains. There was a spike
  on UF1's permeate turbidity on Nov 28, peaking at 4.5 NTU

Table 1. Record of maintenance cleans (MCs) run.

| Train                 | UF1 | UF2 | UF3 | UF4 |
|-----------------------|-----|-----|-----|-----|
| # of Hypochlorite MCs | 1   | 2   | 1   | 1   |
| # of Citric Acid MCs  | 1   | 2   | 1   | 1   |

 Aerobic tank 1 dissolved oxygen averaged 1.27 ppm, tank 2 averaged 2.48 ppm. The pre-anoxic zone's DO averages were 0.81 ppm in tank 1, and 1.15 ppm in tank 2

## **TC Permeability Trends By Train**









# **Bioreactor Dissolved Oxygen**



# **Permeate Turbidity Trend**



## **Before BPTMP Trend**



## **Before BP Flux Trend**



# **Daily Permeate Flow**



Average Daily permeate flow from 11/18/2021 to 12/1/2021 is 540.2k gal with a maximum daily flow of 599.6k gal.

## **Asset Summary**

| KPI Parameters               | Value/Change | UF1      | UF2      | UF3     | UF4     |
|------------------------------|--------------|----------|----------|---------|---------|
| FluxBeforeBP gfd             | Value        | 9.84     | 12.39    | 10.59   | 10.11   |
|                              | Change       | -4.07 %  | 16.80 %  | 6.48 %  | -4.66 % |
| FluxDuringBP gfd             | Value        | 18.80    | 18.40    | 18.58   | 18.75   |
|                              | Change       | -0.