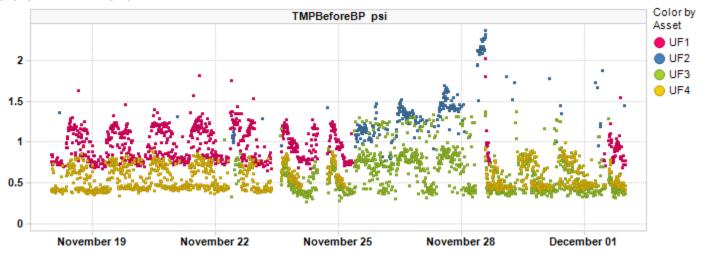

gfd/psi. UF1, UF2, UF3, and UF4 averaged 11, 10, 20, and 19 gfd/psi respectively
- Permeate turbidity ABP averages ranged from 0.07 0.15 NTU on all online trains. There was a spike
  on UF1's permeate turbidity on Nov 28, peaking at 4.5 NTU

Table 1. Record of maintenance cleans (MCs) run.

| Train                 | UF1 | UF2 | UF3 | UF4 |
|-----------------------|-----|-----|-----|-----|
| # of Hypochlorite MCs | 1   | 2   | 1   | 1   |
| # of Citric Acid MCs  | 1   | 2   | 1   | 1   |

 Aerobic tank 1 dissolved oxygen averaged 1.27 ppm, tank 2 averaged 2.48 ppm. The pre-anoxic zone's DO averages were 0.81 ppm in tank 1, and 1.15 ppm in tank 2

## **TC Permeability Trends By Train**









# **Bioreactor Dissolved Oxygen**



# **Permeate Turbidity Trend**



## **Before BPTMP Trend**



## **Before BP Flux Trend**



# **Daily Permeate Flow**



Average Daily permeate flow from 11/18/2021 to 12/1/2021 is 540.2k gal with a maximum daily flow of 599.6k gal.

## **Asset Summary**

| KPI Parameters               | Value/Change | UF1      | UF2      | UF3     | UF4     |
|------------------------------|--------------|----------|----------|---------|---------|
| FluxBeforeBP gfd             | Value        | 9.84     | 12.39    | 10.59   | 10.11   |
|                              | Change       | -4.07 %  | 16.80 %  | 6.48 %  | -4.66 % |
| FluxDuringBP gfd             | Value        | 18.80    | 18.40    | 18.58   | 18.75   |
|                              | Change       | -0.08 %  | -0.21 %  | -0.22 % | 0.11 %  |
| PermeateTurbidityAfterBP NTU | Value        | 0.15     | 0.14