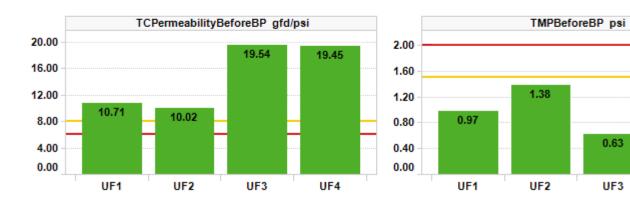

| Authorized Signatory | Date     |   |

# LEWES BPW WWTP Biweekly InSight Report

# Date: 12/2/2021

From: Erin Horocholyn - Suez Water Technologies & Solutions

To: Austin Calaman BPW, Inframark

cc: Matt Stapleford - Suez Water Technologies & Solutions

# System Equipment

4 × ZW trains, each train consists of 4 - 500D cassettes, 120 modules x 370 sq. ft. per train (surface area 44,400 sq. ft. per train)

0.6

0.4

0

UF1

Replacement membranes installed Q1 2020 on trains UF3 and UF4

# Cleaning Strategy

Recovery cleaning - 2 NaOCI @ 2000 ppm dose/1000 ppm soak per year, 1 Citric acid @ 2000 ppm per year Maintenance cleaning - 1 NaOCI per week @ 2000 ppm, 1 Citric acid per week @ 2000 ppm

# KPI Dashboard – Avg values through reporting period



UF3

UF4

0.57

UF4

UF<sub>2</sub>







# **Plant Summary**

All trains had good KPI levels for permeability, TMP, and turbidity. All online trains except UF2 are ≤1.0 psi for TMP and >8.0 gfd/psi for permeability which is excellent.

- Daily permeate production averaged 0.54 MGD. Permeate temperature averaged 63°F (-4°F). All online trains are in Backpulse with constant LEAP Hi aeration
- TMP BBP was excellent, averaging <1.0 psi on trains UF1, UF3, and UF4. UF2's TMP averaged 1.4</li>
- TC permeability BBP averages were excellent and >8 gfd/psi. UF1, UF2, UF3, and UF4 averaged 11, 10, 20, and 19 gfd/psi respectively
- Permeate turbidity ABP averages ranged from 0.07 0.15 NTU on all online trains. There was a spike
  on UF1's permeate turbidity on Nov 28, peaking at 4.5 NTU

Table 1. Record of maintenance cleans (MCs) run.