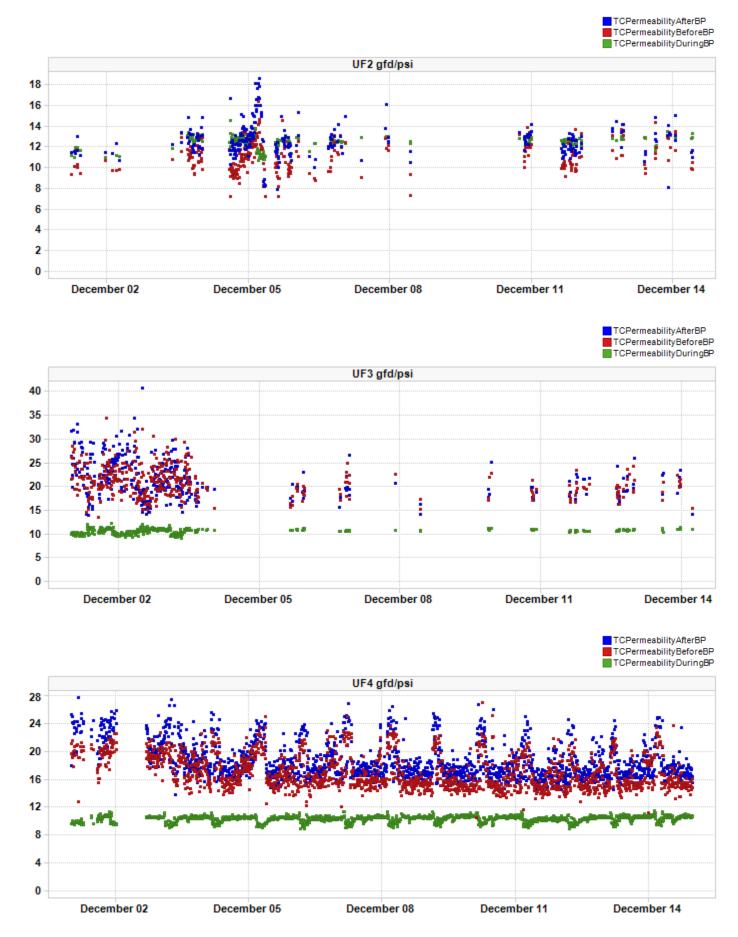

related to the higher flows through those trains
- TC permeability BBP averages were excellent and >8 gfd/psi. UF1, UF2, UF3, and UF4 averaged 10, 11,
   21, and 17 gfd/psi respectively
- Permeate turbidity ABP averages ranged from 0.06 0.11 NTU with stable trends on all online trains

Table 1. Record of maintenance cleans (MCs) run.

| Train                 | UF1 | UF2 | UF3 | UF4 |
|-----------------------|-----|-----|-----|-----|
| # of Hypochlorite MCs | 2   | 1   | 2   | 2   |
| # of Citric Acid MCs  | 2   | 2   | 2   | 2   |

 Aerobic tank 1 dissolved oxygen averaged 0.60 ppm (down from 1.27 ppm) which may be low for aerobic biology. Tank 2 averaged 2.14 ppm. The pre-anoxic zone's DO averages were 0.68 ppm in tank 1, and 1.16 ppm in tank 2

# **TC Permeability Trends By Train**









# **Bioreactor Dissolved Oxygen**



# **Permeate Turbidity Trend**



# **Before BPTMP Trend**



## **Before BP Flux Trend**



# **Daily Permeate Flow**



Average Daily permeate flow from 12/1/2021 to 12/14/2021 is 740.2k gal with a maximum daily flow of 842.8k gal.

## **Asset Summary**

| KPI Parameters               | Value/Change | UF1       | UF2      | UF3       | UF4      |
|------------------------------|--------------|-----------|----------|-----------|----------|
| FluxBeforeBP gfd             | Value        | 11.41     | 10.69    | 9.73      | 10.91    |
|                              | Change       | 12.41 %   | -15.59 % | -10.67 %  | 6.08 %   |
| FluxDuringBP gfd             | Value        | 18.80     | 18.45    | 18.57     | 18.75    |
|                              |