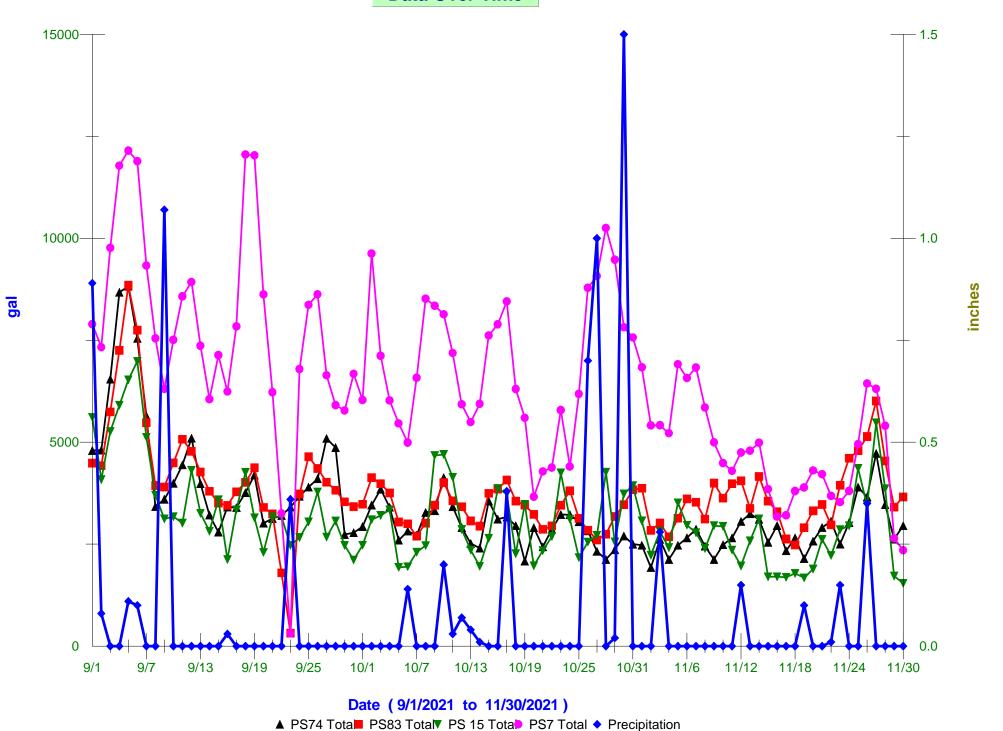

| PUMF      | STA                                    | TION     | 196                                                                                                                                                                                                                                                                                                                                                                                                                                                                                                                                                                                                                                                                                                                                                                                                                                                                                                                                                                                                                                                                                                                                                                                                                                                                                                                                                                                                                                                                                                                                                                                                                                                                                                                                                                                                                                                                                                                                                                                                                                                                                                                           | •                   |
|-----------|----------------------------------------|----------|-------------------------------------------------------------------------------------------------------------------------------------------------------------------------------------------------------------------------------------------------------------------------------------------------------------------------------------------------------------------------------------------------------------------------------------------------------------------------------------------------------------------------------------------------------------------------------------------------------------------------------------------------------------------------------------------------------------------------------------------------------------------------------------------------------------------------------------------------------------------------------------------------------------------------------------------------------------------------------------------------------------------------------------------------------------------------------------------------------------------------------------------------------------------------------------------------------------------------------------------------------------------------------------------------------------------------------------------------------------------------------------------------------------------------------------------------------------------------------------------------------------------------------------------------------------------------------------------------------------------------------------------------------------------------------------------------------------------------------------------------------------------------------------------------------------------------------------------------------------------------------------------------------------------------------------------------------------------------------------------------------------------------------------------------------------------------------------------------------------------------------|---------------------|
| Nov-      | -21                                    | PS 196   |                                                                                                                                                                                                                                                                                                                                                                                                                                                                                                                                                                                                                                                                                                                                                                                                                                                                                                                                                                                                                                                                                                                                                                                                                                                                                                                                                                                                                                                                                                                                                                                                                                                                                                                                                                                                                                                                                                                                                                                                                                                                                                                               |                     |
|           |                                        | METER    | 24 HOUR                                                                                                                                                                                                                                                                                                                                                                                                                                                                                                                                                                                                                                                                                                                                                                                                                                                                                                                                                                                                                                                                                                                                                                                                                                                                                                                                                                                                                                                                                                                                                                                                                                                                                                                                                                                                                                                                                                                                                                                                                                                                                                                       |                     |
|           |                                        | READING  | FLOW                                                                                                                                                                                                                                                                                                                                                                                                                                                                                                                                                                                                                                                                                                                                                                                                                                                                                                                                                                                                                                                                                                                                                                                                                                                                                                                                                                                                                                                                                                                                                                                                                                                                                                                                                                                                                                                                                                                                                                                                                                                                                                                          |                     |
| MON       | 1                                      | 83105530 | 0.122970                                                                                                                                                                                                                                                                                                                                                                                                                                                                                                                                                                                                                                                                                                                                                                                                                                                                                                                                                                                                                                                                                                                                                                                                                                                                                                                                                                                                                                                                                                                                                                                                                                                                                                                                                                                                                                                                                                                                                                                                                                                                                                                      | L                   |
| TUE       | 2                                      | 83228500 | 0.120900                                                                                                                                                                                                                                                                                                                                                                                                                                                                                                                                                                                                                                                                                                                                                                                                                                                                                                                                                                                                                                                                                                                                                                                                                                                                                                                                                                                                                                                                                                                                                                                                                                                                                                                                                                                                                                                                                                                                                                                                                                                                                                                      | L                   |
| MED       | 3                                      | 83349400 | 0.117400                                                                                                                                                                                                                                                                                                                                                                                                                                                                                                                                                                                                                                                                                                                                                                                                                                                                                                                                                                                                                                                                                                                                                                                                                                                                                                                                                                                                                                                                                                                                                                                                                                                                                                                                                                                                                                                                                                                                                                                                                                                                                                                      | L                   |
| THU       | 4                                      | 83466800 | 0.117980                                                                                                                                                                                                                                                                                                                                                                                                                                                                                                                                                                                                                                                                                                                                                                                                                                                                                                                                                                                                                                                                                                                                                                                                                                                                                                                                                                                                                                                                                                                                                                                                                                                                                                                                                                                                                                                                                                                                                                                                                                                                                                                      | L                   |
| FRI       | 5                                      | 83584780 | 0.117730                                                                                                                                                                                                                                                                                                                                                                                                                                                                                                                                                                                                                                                                                                                                                                                                                                                                                                                                                                                                                                                                                                                                                                                                                                                                                                                                                                                                                                                                                                                                                                                                                                                                                                                                                                                                                                                                                                                                                                                                                                                                                                                      | turned station 196  |
| SAT       | 6                                      | 83702510 | 0.120270                                                                                                                                                                                                                                                                                                                                                                                                                                                                                                                                                                                                                                                                                                                                                                                                                                                                                                                                                                                                                                                                                                                                                                                                                                                                                                                                                                                                                                                                                                                                                                                                                                                                                                                                                                                                                                                                                                                                                                                                                                                                                                                      | back to Wolfe Neck  |
| SUN       | 7                                      | 83822780 | 0.123090                                                                                                                                                                                                                                                                                                                                                                                                                                                                                                                                                                                                                                                                                                                                                                                                                                                                                                                                                                                                                                                                                                                                                                                                                                                                                                                                                                                                                                                                                                                                                                                                                                                                                                                                                                                                                                                                                                                                                                                                                                                                                                                      |                     |
| MON       | 8                                      | 83945870 | 0.116720                                                                                                                                                                                                                                                                                                                                                                                                                                                                                                                                                                                                                                                                                                                                                                                                                                                                                                                                                                                                                                                                                                                                                                                                                                                                                                                                                                                                                                                                                                                                                                                                                                                                                                                                                                                                                                                                                                                                                                                                                                                                                                                      |                     |
| TUE       | 9                                      | 84062590 | 0.115040                                                                                                                                                                                                                                                                                                                                                                                                                                                                                                                                                                                                                                                                                                                                                                                                                                                                                                                                                                                                                                                                                                                                                                                                                                                                                                                                                                                                                                                                                                                                                                                                                                                                                                                                                                                                                                                                                                                                                                                                                                                                                                                      |                     |
| WED       | 10                                     | 84177630 | 0.115270                                                                                                                                                                                                                                                                                                                                                                                                                                                                                                                                                                                                                                                                                                                                                                                                                                                                                                                                                                                                                                                                                                                                                                                                                                                                                                                                                                                                                                                                                                                                                                                                                                                                                                                                                                                                                                                                                                                                                                                                                                                                                                                      |                     |
| THU       | 11                                     | 84292900 | 0.112080                                                                                                                                                                                                                                                                                                                                                                                                                                                                                                                                                                                                                                                                                                                                                                                                                                                                                                                                                                                                                                                                                                                                                                                                                                                                                                                                                                                                                                                                                                                                                                                                                                                                                                                                                                                                                                                                                                                                                                                                                                                                                                                      |                     |
| FRI       | 12                                     | 84404980 | 0.118010                                                                                                                                                                                                                                                                                                                                                                                                                                                                                                                                                                                                                                                                                                                                                                                                                                                                                                                                                                                                                                                                                                                                                                                                                                                                                                                                                                                                                                                                                                                                                                                                                                                                                                                                                                                                                                                                                                                                                                                                                                                                                                                      |                     |
| SAT       | 13                                     | 84522990 | 0.122000                                                                                                                                                                                                                                                                                                                                                                                                                                                                                                                                                                                                                                                                                                                                                                                                                                                                                                                                                                                                                                                                                                                                                                                                                                                                                                                                                                                                                                                                                                                                                                                                                                                                                                                                                                                                                                                                                                                                                                                                                                                                                                                      |                     |
| SUN       | 14                                     | 84644990 | 0.122330                                                                                                                                                                                                                                                                                                                                                                                                                                                                                                                                                                                                                                                                                                                                                                                                                                                                                                                                                                                                                                                                                                                                                                                                                                                                                                                                                                                                                                                                                                                                                                                                                                                                                                                                                                                                                                                                                                                                                                                                                                                                                                                      |                     |
| MON       | 15                                     | 84767320 | 0.122420                                                                                                                                                                                                                                                                                                                                                                                                                                                                                                                                                                                                                                                                                                                                                                                                                                                                                                                                                                                                                                                                                                                                                                                                                                                                                                                                                                                                                                                                                                                                                                                                                                                                                                                                                                                                                                                                                                                                                                                                                                                                                                                      |                     |
| TUE       | 16                                     | 84889740 | 0.119780                                                                                                                                                                                                                                                                                                                                                                                                                                                                                                                                                                                                                                                                                                                                                                                                                                                                                                                                                                                                                                                                                                                                                                                                                                                                                                                                                                                                                                                                                                                                                                                                                                                                                                                                                                                                                                                                                                                                                                                                                                                                                                                      |                     |
| WED       | 17                                     | 85009520 | 0.118230                                                                                                                                                                                                                                                                                                                                                                                                                                                                                                                                                                                                                                                                                                                                                                                                                                                                                                                                                                                                                                                                                                                                                                                                                                                                                                                                                                                                                                                                                                                                                                                                                                                                                                                                                                                                                                                                                                                                                                                                                                                                                                                      |                     |
| THU       | 18                                     | 85127750 | 0.108320                                                                                                                                                                                                                                                                                                                                                                                                                                                                                                                                                                                                                                                                                                                                                                                                                                                                                                                                                                                                                                                                                                                                                                                                                                                                                                                                                                                                                                                                                                                                                                                                                                                                                                                                                                                                                                                                                                                                                                                                                                                                                                                      |                     |
| FRI       | 19                                     | 85236070 | 0.115630                                                                                                                                                                                                                                                                                                                                                                                                                                                                                                                                                                                                                                                                                                                                                                                                                                                                                                                                                                                                                                                                                                                                                                                                                                                                                                                                                                                                                                                                                                                                                                                                                                                                                                                                                                                                                                                                                                                                                                                                                                                                                                                      |                     |
| SAT       | 20                                     | 85351700 | 0.120450                                                                                                                                                                                                                                                                                                                                                                                                                                                                                                                                                                                                                                                                                                                                                                                                                                                                                                                                                                                                                                                                                                                                                                                                                                                                                                                                                                                                                                                                                                                                                                                                                                                                                                                                                                                                                                                                                                                                                                                                                                                                                                                      |                     |
| SUN       | 21                                     | 85472150 | 0.119080                                                                                                                                                                                                                                                                                                                                                                                                                                                                                                                                                                                                                                                                                                                                                                                                                                                                                                                                                                                                                                                                                                                                                                                                                                                                                                                                                                                                                                                                                                                                                                                                                                                                                                                                                                                                                                                                                                                                                                                                                                                                                                                      |                     |
| MON       | 22                                     | 85591230 | 0.123750                                                                                                                                                                                                                                                                                                                                                                                                                                                                                                                                                                                                                                                                                                                                                                                                                                                                                                                                                                                                                                                                                                                                                                                                                                                                                                                                                                                                                                                                                                                                                                                                                                                                                                                                                                                                                                                                                                                                                                                                                                                                                                                      |                     |
| TUE       | 23                                     | 85714980 | 0.125360                                                                                                                                                                                                                                                                                                                                                                                                                                                                                                                                                                                                                                                                                                                                                                                                                                                                                                                                                                                                                                                                                                                                                                                                                                                                                                                                                                                                                                                                                                                                                                                                                                                                                                                                                                                                                                                                                                                                                                                                                                                                                                                      |                     |
| WED       | 24                                     | 85840340 | 0.138040                                                                                                                                                                                                                                                                                                                                                                                                                                                                                                                                                                                                                                                                                                                                                                                                                                                                                                                                                                                                                                                                                                                                                                                                                                                                                                                                                                                                                                                                                                                                                                                                                                                                                                                                                                                                                                                                                                                                                                                                                                                                                                                      |                     |
| THU       | 25                                     | 85978380 | 0.158440                                                                                                                                                                                                                                                                                                                                                                                                                                                                                                                                                                                                                                                                                                                                                                                                                                                                                                                                                                                                                                                                                                                                                                                                                                                                                                                                                                                                                                                                                                                                                                                                                                                                                                                                                                                                                                                                                                                                                                                                                                                                                                                      |                     |
| FRI       | 26                                     | 86136820 | 0.144130                                                                                                                                                                                                                                                                                                                                                                                                                                                                                                                                                                                                                                                                                                                                                                                                                                                                                                                                                                                                                                                                                                                                                                                                                                                                                                                                                                                                                                                                                                                                                                                                                                                                                                                                                                                                                                                                                                                                                                                                                                                                                                                      |                     |
| SAT       | 27                                     | 86280950 | 0.147900                                                                                                                                                                                                                                                                                                                                                                                                                                                                                                                                                                                                                                                                                                                                                                                                                                                                                                                                                                                                                                                                                                                                                                                                                                                                                                                                                                                                                                                                                                                                                                                                                                                                                                                                                                                                                                                                                                                                                                                                                                                                                                                      |                     |
| SUN       | 28                                     | 86428850 | 0.138510                                                                                                                                                                                                                                                                                                                                                                                                                                                                                                                                                                                                                                                                                                                                                                                                                                                                                                                                                                                                                                                                                                                                                                                                                                                                                                                                                                                                                                                                                                                                                                                                                                                                                                                                                                                                                                                                                                                                                                                                                                                                                                                      |                     |
| MON       | 29                                     | 86567360 | 0.122800                                                                                                                                                                                                                                                                                                                                                                                                                                                                                                                                                                                                                                                                                                                                                                                                                                                                                                                                                                                                                                                                                                                                                                                                                                                                                                                                                                                                                                                                                                                                                                                                                                                                                                                                                                                                                                                                                                                                                                                                                                                                                                                      |                     |
| TUE       | 30                                     | 86690160 | 0.124780                                                                                                                                                                                                                                                                                                                                                                                                                                                                                                                                                                                                                                                                                                                                                                                                                                                                                                                                                                                                                                                                                                                                                                                                                                                                                                                                                                                                                                                                                                                                                                                                                                                                                                                                                                                                                                                                                                                                                                                                                                                                                                                      |                     |
|           |                                        | 86814940 |                                                                                                                                                                                                                                                                                                                                                                                                                                                                                                                                                                                                                                                                                                                                                                                                                                                                                                                                                                                                                                                                                                                                                                                                                                                                                                                                                                                                                                                                                                                                                                                                                                                                                                                                                                                                                                                                                                                                                                                                                                                                                                                               |                     |
| TOT       | <b>A1</b>                              |          | 2 700440                                                                                                                                                                                                                                                                                                                                                                                                                                                                                                                                                                                                                                                                                                                                                                                                                                                                                                                                                                                                                                                                                                                                                                                                                                                                                                                                                                                                                                                                                                                                                                                                                                                                                                                                                                                                                                                                                                                                                                                                                                                                                                                      | total flow to laws  |
| TOT       |                                        |          |                                                                                                                                                                                                                                                                                                                                                                                                                                                                                                                                                                                                                                                                                                                                                                                                                                                                                                                                                                                                                                                                                                                                                                                                                                                                                                                                                                                                                                                                                                                                                                                                                                                                                                                                                                                                                                                                                                                                                                                                                                                                                                                               | total flow to lewes |
| COU       |                                        |          |                                                                                                                                                                                                                                                                                                                                                                                                                                                                                                                                                                                                                                                                                                                                                                                                                                                                                                                                                                                                                                                                                                                                                                                                                                                                                                                                                                                                                                                                                                                                                                                                                                                                                                                                                                                                                                                                                                                                                                                                                                                                                                                               | in yellow           |
| AVER.     | AGE                                    |          | 0.123647                                                                                                                                                                                                                                                                                                                                                                                                                                                                                                                                                                                                                                                                                                                                                                                                                                                                                                                                                                                                                                                                                                                                                                                                                                                                                                                                                                                                                                                                                                                                                                                                                                                                                                                                                                                                                                                                                                                                                                                                                                                                                                                      | 479,250 gallons     |
| AATS 1T A | A1 1AA                                 |          | 0 100220                                                                                                                                                                                                                                                                                                                                                                                                                                                                                                                                                                                                                                                                                                                                                                                                                                                                                                                                                                                                                                                                                                                                                                                                                                                                                                                                                                                                                                                                                                                                                                                                                                                                                                                                                                                                                                                                                                                                                                                                                                                                                                                      | total flow back to  |
| MINIA     | 0.000000000000000000000000000000000000 |          | 2015/00/2019 NOCIONAL CONTROL OF THE PROPERTY | Wolfe Neck          |
| MAXI      | WOW                                    |          | 0.108440                                                                                                                                                                                                                                                                                                                                                                                                                                                                                                                                                                                                                                                                                                                                                                                                                                                                                                                                                                                                                                                                                                                                                                                                                                                                                                                                                                                                                                                                                                                                                                                                                                                                                                                                                                                                                                                                                                                                                                                                                                                                                                                      | 3,230,160 gallons   |