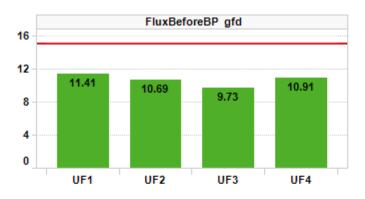

| PUMF      | STA                                    | TION     | 196                                                                                                                                                                                                                                                                                                                                                                                                                                                                                                                                                                                                                                                                                                                                                                                                                                                                                                                                                                                                                                                                                                                                                                                                                                                                                                                                                                                                                                                                                                                                                                                                                                                                                                                                                                                                                                                                                                                                                                                                                                                                                                                           | •                   |
|-----------|----------------------------------------|----------|-------------------------------------------------------------------------------------------------------------------------------------------------------------------------------------------------------------------------------------------------------------------------------------------------------------------------------------------------------------------------------------------------------------------------------------------------------------------------------------------------------------------------------------------------------------------------------------------------------------------------------------------------------------------------------------------------------------------------------------------------------------------------------------------------------------------------------------------------------------------------------------------------------------------------------------------------------------------------------------------------------------------------------------------------------------------------------------------------------------------------------------------------------------------------------------------------------------------------------------------------------------------------------------------------------------------------------------------------------------------------------------------------------------------------------------------------------------------------------------------------------------------------------------------------------------------------------------------------------------------------------------------------------------------------------------------------------------------------------------------------------------------------------------------------------------------------------------------------------------------------------------------------------------------------------------------------------------------------------------------------------------------------------------------------------------------------------------------------------------------------------|---------------------|
| Nov-      | -21                                    | PS 196   |                                                                                                                                                                                                                                                                                                                                                                                                                                                                                                                                                                                                                                                                                                                                                                                                                                                                                                                                                                                                                                                                                                                                                                                                                                                                                                                                                                                                                                                                                                                                                                                                                                                                                                                                                                                                                                                                                                                                                                                                                                                                                                                               |                     |
|           |                                        | METER    | 24 HOUR                                                                                                                                                                                                                                                                                                                                                                                                                                                                                                                                                                                                                                                                                                                                                                                                                                                                                                                                                                                                                                                                                                                                                                                                                                                                                                                                                                                                                                                                                                                                                                                                                                                                                                                                                                                                                                                                                                                                                                                                                                                                                                                       |                     |
|           |                                        | READING  | FLOW                                                                                                                                                                                                                                                                                                                                                                                                                                                                                                                                                                                                                                                                                                                                                                                                                                                                                                                                                                                                                                                                                                                                                                                                                                                                                                                                                                                                                                                                                                                                                                                                                                                                                                                                                                                                                                                                                                                                                                                                                                                                                                                          |                     |
| MON       | 1                                      | 83105530 | 0.122970                                                                                                                                                                                                                                                                                                                                                                                                                                                                                                                                                                                                                                                                                                                                                                                                                                                                                                                                                                                                                                                                                                                                                                                                                                                                                                                                                                                                                                                                                                                                                                                                                                                                                                                                                                                                                                                                                                                                                                                                                                                                                                                      | L                   |
| TUE       | 2                                      | 83228500 | 0.120900                                                                                                                                                                                                                                                                                                                                                                                                                                                                                                                                                                                                                                                                                                                                                                                                                                                                                                                                                                                                                                                                                                                                                                                                                                                                                                                                                                                                                                                                                                                                                                                                                                                                                                                                                                                                                                                                                                                                                                                                                                                                                                                      | L                   |
| MED       | 3                                      | 83349400 | 0.117400                                                                                                                                                                                                                                                                                                                                                                                                                                                                                                                                                                                                                                                                                                                                                                                                                                                                                                                                                                                                                                                                                                                                                                                                                                                                                                                                                                                                                                                                                                                                                                                                                                                                                                                                                                                                                                                                                                                                                                                                                                                                                                                      | L                   |
| THU       | 4                                      | 83466800 | 0.117980                                                                                                                                                                                                                                                                                                                                                                                                                                                                                                                                                                                                                                                                                                                                                                                                                                                                                                                                                                                                                                                                                                                                                                                                                                                                                                                                                                                                                                                                                                                                                                                                                                                                                                                                                                                                                                                                                                                                                                                                                                                                                                                      | L                   |
| FRI       | 5                                      | 83584780 | 0.117730                                                                                                                                                                                                                                                                                                                                                                                                                                                                                                                                                                                                                                                                                                                                                                                                                                                                                                                                                                                                                                                                                                                                                                                                                                                                                                                                                                                                                                                                                                                                                                                                                                                                                                                                                                                                                                                                                                                                                                                                                                                                                                                      | turned station 196  |
| SAT       | 6                                      | 83702510 | 0.120270                                                                                                                                                                                                                                                                                                                                                                                                                                                                                                                                                                                                                                                                                                                                                                                                                                                                                                                                                                                                                                                                                                                                                                                                                                                                                                                                                                                                                                                                                                                                                                                                                                                                                                                                                                                                                                                                                                                                                                                                                                                                                                                      | back to Wolfe Neck  |
| SUN       | 7                                      | 83822780 | 0.123090                                                                                                                                                                                                                                                                                                                                                                                                                                                                                                                                                                                                                                                                                                                                                                                                                                                                                                                                                                                                                                                                                                                                                                                                                                                                                                                                                                                                                                                                                                                                                                                                                                                                                                                                                                                                                                                                                                                                                                                                                                                                                                                      |                     |
| MON       | 8                                      | 83945870 | 0.116720                                                                                                                                                                                                                                                                                                                                                                                                                                                                                                                                                                                                                                                                                                                                                                                                                                                                                                                                                                                                                                                                                                                                                                                                                                                                                                                                                                                                                                                                                                                                                                                                                                                                                                                                                                                                                                                                                                                                                                                                                                                                                                                      |                     |
| TUE       | 9                                      | 84062590 | 0.115040                                                                                                                                                                                                                                                                                                                                                                                                                                                                                                                                                                                                                                                                                                                                                                                                                                                                                                                                                                                                                                                                                                                                                                                                                                                                                                                                                                                                                                                                                                                                                                                                                                                                                                                                                                                                                                                                                                                                                                                                                                                                                                                      |                     |
| WED       | 10                                     | 84177630 | 0.115270                                                                                                                                                                                                                                                                                                                                                                                                                                                                                                                                                                                                                                                                                                                                                                                                                                                                                                                                                                                                                                                                                                                                                                                                                                                                                                                                                                                                                                                                                                                                                                                                                                                                                                                                                                                                                                                                                                                                                                                                                                                                                                                      |                     |
| THU       | 11                                     | 84292900 | 0.112080                                                                                                                                                                                                                                                                                                                                                                                                                                                                                                                                                                                                                                                                                                                                                                                                                                                                                                                                                                                                                                                                                                                                                                                                                                                                                                                                                                                                                                                                                                                                                                                                                                                                                                                                                                                                                                                                                                                                                                                                                                                                                                                      |                     |
| FRI       | 12                                     | 84404980 | 0.118010                                                                                                                                                                                                                                                                                                                                                                                                                                                                                                                                                                                                                                                                                                                                                                                                                                                                                                                                                                                                                                                                                                                                                                                                                                                                                                                                                                                                                                                                                                                                                                                                                                                                                                                                                                                                                                                                                                                                                                                                                                                                                                                      |                     |
| SAT       | 13                                     | 84522990 | 0.122000                                                                                                                                                                                                                                                                                                                                                                                                                                                                                                                                                                                                                                                                                                                                                                                                                                                                                                                                                                                                                                                                                                                                                                                                                                                                                                                                                                                                                                                                                                                                                                                                                                                                                                                                                                                                                                                                                                                                                                                                                                                                                                                      |                     |
| SUN       | 14                                     | 84644990 | 0.122330                                                                                                                                                                                                                                                                                                                                                                                                                                                                                                                                                                                                                                                                                                                                                                                                                                                                                                                                                                                                                                                                                                                                                                                                                                                                                                                                                                                                                                                                                                                                                                                                                                                                                                                                                                                                                                                                                                                                                                                                                                                                                                                      |                     |
| MON       | 15                                     | 84767320 | 0.122420                                                                                                                                                                                                                                                                                                                                                                                                                                                                                                                                                                                                                                                                                                                                                                                                                                                                                                                                                                                                                                                                                                                                                                                                                                                                                                                                                                                                                                                                                                                                                                                                                                                                                                                                                                                                                                                                                                                                                                                                                                                                                                                      |                     |
| TUE       | 16                                     | 84889740 | 0.119780                                                                                                                                                                                                                                                                                                                                                                                                                                                                                                                                                                                                                                                                                                                                                                                                                                                                                                                                                                                                                                                                                                                                                                                                                                                                                                                                                                                                                                                                                                                                                                                                                                                                                                                                                                                                                                                                                                                                                                                                                                                                                                                      |                     |
| WED       | 17                                     | 85009520 | 0.118230                                                                                                                                                                                                                                                                                                                                                                                                                                                                                                                                                                                                                                                                                                                                                                                                                                                                                                                                                                                                                                                                                                                                                                                                                                                                                                                                                                                                                                                                                                                                                                                                                                                                                                                                                                                                                                                                                                                                                                                                                                                                                                                      |                     |
| THU       | 18                                     | 85127750 | 0.108320                                                                                                                                                                                                                                                                                                                                                                                                                                                                                                                                                                                                                                                                                                                                                                                                                                                                                                                                                                                                                                                                                                                                                                                                                                                                                                                                                                                                                                                                                                                                                                                                                                                                                                                                                                                                                                                                                                                                                                                                                                                                                                                      |                     |
| FRI       | 19                                     | 85236070 | 0.115630                                                                                                                                                                                                                                                                                                                                                                                                                                                                                                                                                                                                                                                                                                                                                                                                                                                                                                                                                                                                                                                                                                                                                                                                                                                                                                                                                                                                                                                                                                                                                                                                                                                                                                                                                                                                                                                                                                                                                                                                                                                                                                                      |                     |
| SAT       | 20                                     | 85351700 | 0.120450                                                                                                                                                                                                                                                                                                                                                                                                                                                                                                                                                                                                                                                                                                                                                                                                                                                                                                                                                                                                                                                                                                                                                                                                                                                                                                                                                                                                                                                                                                                                                                                                                                                                                                                                                                                                                                                                                                                                                                                                                                                                                                                      |                     |
| SUN       | 21                                     | 85472150 | 0.119080                                                                                                                                                                                                                                                                                                                                                                                                                                                                                                                                                                                                                                                                                                                                                                                                                                                                                                                                                                                                                                                                                                                                                                                                                                                                                                                                                                                                                                                                                                                                                                                                                                                                                                                                                                                                                                                                                                                                                                                                                                                                                                                      |                     |
| MON       | 22                                     | 85591230 | 0.123750                                                                                                                                                                                                                                                                                                                                                                                                                                                                                                                                                                                                                                                                                                                                                                                                                                                                                                                                                                                                                                                                                                                                                                                                                                                                                                                                                                                                                                                                                                                                                                                                                                                                                                                                                                                                                                                                                                                                                                                                                                                                                                                      |                     |
| TUE       | 23                                     | 85714980 | 0.125360                                                                                                                                                                                                                                                                                                                                                                                                                                                                                                                                                                                                                                                                                                                                                                                                                                                                                                                                                                                                                                                                                                                                                                                                                                                                                                                                                                                                                                                                                                                                                                                                                                                                                                                                                                                                                                                                                                                                                                                                                                                                                                                      |                     |
| WED       | 24                                     | 85840340 | 0.138040                                                                                                                                                                                                                                                                                                                                                                                                                                                                                                                                                                                                                                                                                                                                                                                                                                                                                                                                                                                                                                                                                                                                                                                                                                                                                                                                                                                                                                                                                                                                                                                                                                                                                                                                                                                                                                                                                                                                                                                                                                                                                                                      |                     |
| THU       | 25                                     | 85978380 | 0.158440                                                                                                                                                                                                                                                                                                                                                                                                                                                                                                                                                                                                                                                                                                                                                                                                                                                                                                                                                                                                                                                                                                                                                                                                                                                                                                                                                                                                                                                                                                                                                                                                                                                                                                                                                                                                                                                                                                                                                                                                                                                                                                                      |                     |
| FRI       | 26                                     | 86136820 | 0.144130                                                                                                                                                                                                                                                                                                                                                                                                                                                                                                                                                                                                                                                                                                                                                                                                                                                                                                                                                                                                                                                                                                                                                                                                                                                                                                                                                                                                                                                                                                                                                                                                                                                                                                                                                                                                                                                                                                                                                                                                                                                                                                                      |                     |
| SAT       | 27                                     | 86280950 | 0.147900                                                                                                                                                                                                                                                                                                                                                                                                                                                                                                                                                                                                                                                                                                                                                                                                                                                                                                                                                                                                                                                                                                                                                                                                                                                                                                                                                                                                                                                                                                                                                                                                                                                                                                                                                                                                                                                                                                                                                                                                                                                                                                                      |                     |
| SUN       | 28                                     | 86428850 | 0.138510                                                                                                                                                                                                                                                                                                                                                                                                                                                                                                                                                                                                                                                                                                                                                                                                                                                                                                                                                                                                                                                                                                                                                                                                                                                                                                                                                                                                                                                                                                                                                                                                                                                                                                                                                                                                                                                                                                                                                                                                                                                                                                                      |                     |
| MON       | 29                                     | 86567360 | 0.122800                                                                                                                                                                                                                                                                                                                                                                                                                                                                                                                                                                                                                                                                                                                                                                                                                                                                                                                                                                                                                                                                                                                                                                                                                                                                                                                                                                                                                                                                                                                                                                                                                                                                                                                                                                                                                                                                                                                                                                                                                                                                                                                      |                     |
| TUE       | 30                                     | 86690160 | 0.124780                                                                                                                                                                                                                                                                                                                                                                                                                                                                                                                                                                                                                                                                                                                                                                                                                                                                                                                                                                                                                                                                                                                                                                                                                                                                                                                                                                                                                                                                                                                                                                                                                                                                                                                                                                                                                                                                                                                                                                                                                                                                                                                      |                     |
|           |                                        | 86814940 |                                                                                                                                                                                                                                                                                                                                                                                                                                                                                                                                                                                                                                                                                                                                                                                                                                                                                                                                                                                                                                                                                                                                                                                                                                                                                                                                                                                                                                                                                                                                                                                                                                                                                                                                                                                                                                                                                                                                                                                                                                                                                                                               |                     |
| TOT       | <b>A1</b>                              |          | 2 700440                                                                                                                                                                                                                                                                                                                                                                                                                                                                                                                                                                                                                                                                                                                                                                                                                                                                                                                                                                                                                                                                                                                                                                                                                                                                                                                                                                                                                                                                                                                                                                                                                                                                                                                                                                                                                                                                                                                                                                                                                                                                                                                      | total flow to laws  |
| TOT       |                                        |          |                                                                                                                                                                                                                                                                                                                                                                                                                                                                                                                                                                                                                                                                                                                                                                                                                                                                                                                                                                                                                                                                                                                                                                                                                                                                                                                                                                                                                                                                                                                                                                                                                                                                                                                                                                                                                                                                                                                                                                                                                                                                                                                               | total flow to lewes |
| COU       |                                        |          |                                                                                                                                                                                                                                                                                                                                                                                                                                                                                                                                                                                                                                                                                                                                                                                                                                                                                                                                                                                                                                                                                                                                                                                                                                                                                                                                                                                                                                                                                                                                                                                                                                                                                                                                                                                                                                                                                                                                                                                                                                                                                                                               | in yellow           |
| AVER.     | AGE                                    |          | 0.123647                                                                                                                                                                                                                                                                                                                                                                                                                                                                                                                                                                                                                                                                                                                                                                                                                                                                                                                                                                                                                                                                                                                                                                                                                                                                                                                                                                                                                                                                                                                                                                                                                                                                                                                                                                                                                                                                                                                                                                                                                                                                                                                      | 479,250 gallons     |
| AATS 1T A | A1 1AA                                 |          | 0 100220                                                                                                                                                                                                                                                                                                                                                                                                                                                                                                                                                                                                                                                                                                                                                                                                                                                                                                                                                                                                                                                                                                                                                                                                                                                                                                                                                                                                                                                                                                                                                                                                                                                                                                                                                                                                                                                                                                                                                                                                                                                                                                                      | total flow back to  |
| MINIA     | 0.000000000000000000000000000000000000 |          | 2015/00/2019 NOCIONAL CONTROL OF THE PROPERTY | Wolfe Neck          |
| MAXI      | WOW                                    |          | 0.108440                                                                                                                                                                                                                                                                                                                                                                                                                                                                                                                                                                                                                                                                                                                                                                                                                                                                                                                                                                                                                                                                                                                                                                                                                                                                                                                                                                                                                                                                                                                                                                                                                                                                                                                                                                                                                                                                                                                                                                                                                                                                                                                      | 3,230,160 gallons   |