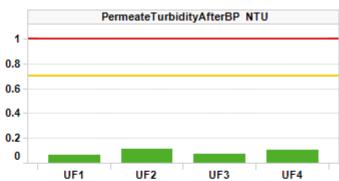

or actions taken in whole or in part by any person on the basis of this review or its contents

# LEWES BPW WWTP Biweekly InSight Report

# Date: 12/15/2021

From: Erin Horocholyn - Suez Water Technologies & Solutions

To: Austin Calaman BPW, Inframark

cc: Matt Stapleford - Suez Water Technologies & Solutions

# System Equipment

4 × ZW trains, each train consists of 4 - 500D cassettes, 120 modules x 370 sq. ft. per train (surface area 44,400 sq. ft. per train)

Replacement membranes installed Q1 2020 on trains UF3 and UF4

# Cleaning Strategy

Recovery cleaning - 2 NaOCI @ 2000 ppm dose/1000 ppm soak per year, 1 Citric acid @ 2000 ppm per year Maintenance cleaning - 1 NaOCI per week @ 2000 ppm, 1 Citric acid per week @ 2000 ppm

# KPI Dashboard – Avg values through reporting period













# **Plant Summary**

All trains are operating well overall. Permeability was >8.0 gfd/psi on all trains which is excellent. TMPs were close to or less than 1 psi on all trains. Turbidity was stable and low. Aerobic tank 1's average DO fell to 0.6 mg/L in this report.

- Daily permeate production averaged 0.74 MGD. UF1 and UF4 produced the majority of permeate and UF2 and UF3 producing <10% of daily permeate from Dec 3 onwards. Permeate temperature averaged 63°F (-0°F). All online trains are in Backpulse with constant LEAP Hi aeration
- TMP BBP was good, averaging <1.0 psi on trains UF3 and UF4. UF1 and UF2's TMP averaged 1.2 and 1.1 psi. UF1 and UF4's TMPs rose slightly in this report, correlated to the higher flows through those trains
- TC permeability BBP averages were excellent