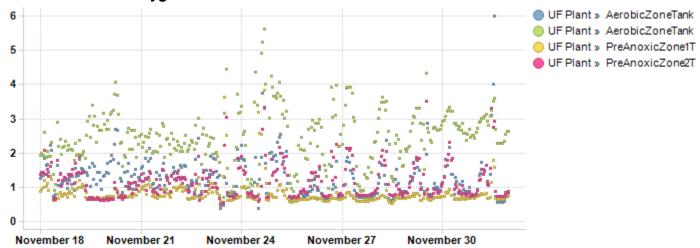

1.4</li>
- TC permeability BBP averages were excellent and >8 gfd/psi. UF1, UF2, UF3, and UF4 averaged 11, 10, 20, and 19 gfd/psi respectively
- Permeate turbidity ABP averages ranged from 0.07 0.15 NTU on all online trains. There was a spike
  on UF1's permeate turbidity on Nov 28, peaking at 4.5 NTU

Table 1. Record of maintenance cleans (MCs) run.

| Train                 | UF1 | UF2 | UF3 | UF4 |
|-----------------------|-----|-----|-----|-----|
| # of Hypochlorite MCs | 1   | 2   | 1   | 1   |
| # of Citric Acid MCs  | 1   | 2   | 1   | 1   |

 Aerobic tank 1 dissolved oxygen averaged 1.27 ppm, tank 2 averaged 2.48 ppm. The pre-anoxic zone's DO averages were 0.81 ppm in tank 1, and 1.15 ppm in tank 2

## **TC Permeability Trends By Train**









# **Bioreactor Dissolved Oxygen**



# **Permeate Turbidity Trend**



## **Before BPTMP Trend**



## **Before BP Flux Trend**



# **Daily Permeate Flow**



Average Daily permeate flow from 11/18/2021 to 12/1/2021 is 540.2k gal with a maximum daily flow of 599.6k gal.

## **Asset Summary**

| KPI Parameters               | Value/Change | UF1      | UF2      | UF3     | UF4     |
|------------------------------|--------------|----------|----------|---------|---------|
| FluxBeforeBP gfd             | Value        | 9.84     | 12.39    | 10.59   | 10.11   |
|                              | Change       | -4.07 %  | 16.80 %  | 6.48 %  | -4.66 % |
| FluxDuringBP gfd             | Value        | 18.80    | 18.40    | 18.58   | 18.75   |
|                              | Change       | -0.08 %  | -0.21 %  | -0.22 % | 0.11 %  |