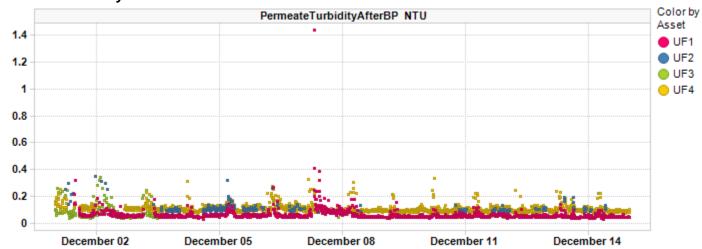

erages were excellent and >8 gfd/psi. UF1, UF2, UF3, and UF4 averaged 10, 11,
   21, and 17 gfd/psi respectively
- Permeate turbidity ABP averages ranged from 0.06 0.11 NTU with stable trends on all online trains

Table 1. Record of maintenance cleans (MCs) run.

| Train                 | UF1 | UF2 | UF3 | UF4 |
|-----------------------|-----|-----|-----|-----|
| # of Hypochlorite MCs | 2   | 1   | 2   | 2   |
| # of Citric Acid MCs  | 2   | 2   | 2   | 2   |

 Aerobic tank 1 dissolved oxygen averaged 0.60 ppm (down from 1.27 ppm) which may be low for aerobic biology. Tank 2 averaged 2.14 ppm. The pre-anoxic zone's DO averages were 0.68 ppm in tank 1, and 1.16 ppm in tank 2

# **TC Permeability Trends By Train**









# **Bioreactor Dissolved Oxygen**



# **Permeate Turbidity Trend**



# **Before BPTMP Trend**



## **Before BP Flux Trend**



# **Daily Permeate Flow**



Average Daily permeate flow from 12/1/2021 to 12/14/2021 is 740.2k gal with a maximum daily flow of 842.8k gal.

## **Asset Summary**

| KPI Parameters               | Value/Change | UF1       | UF2      | UF3       | UF4      |
|------------------------------|--------------|-----------|----------|-----------|----------|
| FluxBeforeBP gfd             | Value        | 11.41     | 10.69    | 9.73      | 10.91    |
|                              | Change       | 12.41 %   | -15.59 % | -10.67 %  | 6.08 %   |
| FluxDuringBP gfd             | Value        | 18.80     | 18.45    | 18.57     | 18.75    |
|                              | Change       | 0.02 %    | 0.26 %   | -0.06 %   | 0.02 %   |
| PermeateT