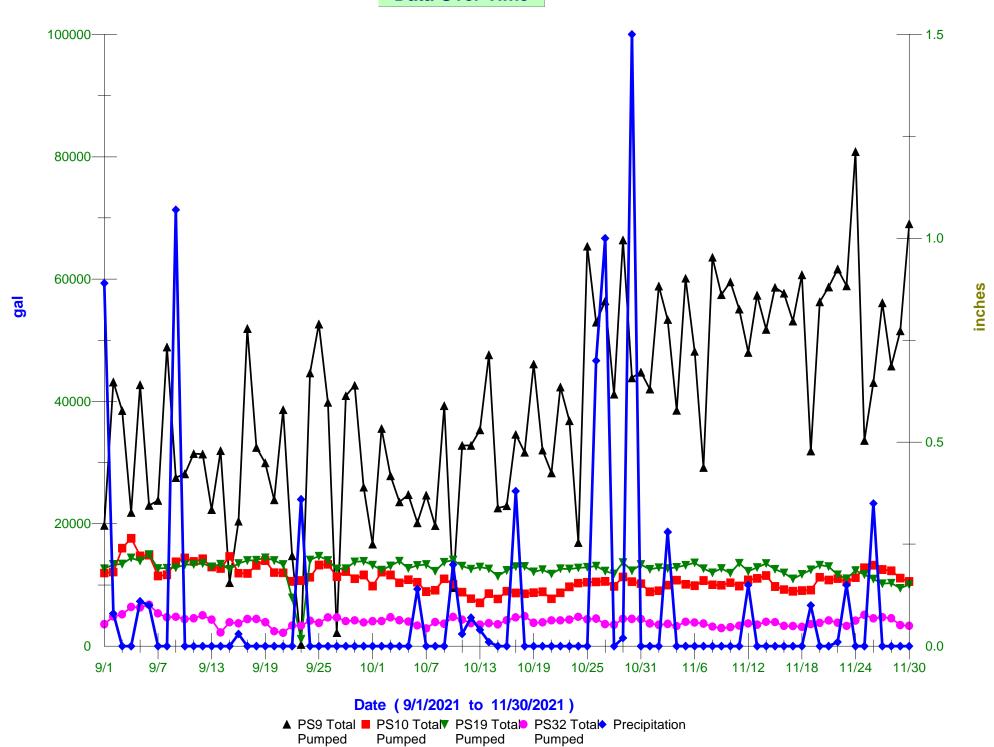

| PUMF      | STA                                    | TION     | 196                                                                                                                                                                                                                                                                                                                                                                                                                                                                                                                                                                                                                                                                                                                                                                                                                                                                                                                                                                                                                                                                                                                                                                                                                                                                                                                                                                                                                                                                                                                                                                                                                                                                                                                                                                                                                                                                                                                                                                                                                                                                                                                           | •                   |
|-----------|----------------------------------------|----------|-------------------------------------------------------------------------------------------------------------------------------------------------------------------------------------------------------------------------------------------------------------------------------------------------------------------------------------------------------------------------------------------------------------------------------------------------------------------------------------------------------------------------------------------------------------------------------------------------------------------------------------------------------------------------------------------------------------------------------------------------------------------------------------------------------------------------------------------------------------------------------------------------------------------------------------------------------------------------------------------------------------------------------------------------------------------------------------------------------------------------------------------------------------------------------------------------------------------------------------------------------------------------------------------------------------------------------------------------------------------------------------------------------------------------------------------------------------------------------------------------------------------------------------------------------------------------------------------------------------------------------------------------------------------------------------------------------------------------------------------------------------------------------------------------------------------------------------------------------------------------------------------------------------------------------------------------------------------------------------------------------------------------------------------------------------------------------------------------------------------------------|---------------------|
| Nov-      | -21                                    | PS 196   |                                                                                                                                                                                                                                                                                                                                                                                                                                                                                                                                                                                                                                                                                                                                                                                                                                                                                                                                                                                                                                                                                                                                                                                                                                                                                                                                                                                                                                                                                                                                                                                                                                                                                                                                                                                                                                                                                                                                                                                                                                                                                                                               |                     |
|           |                                        | METER    | 24 HOUR                                                                                                                                                                                                                                                                                                                                                                                                                                                                                                                                                                                                                                                                                                                                                                                                                                                                                                                                                                                                                                                                                                                                                                                                                                                                                                                                                                                                                                                                                                                                                                                                                                                                                                                                                                                                                                                                                                                                                                                                                                                                                                                       |                     |
|           |                                        | READING  | FLOW                                                                                                                                                                                                                                                                                                                                                                                                                                                                                                                                                                                                                                                                                                                                                                                                                                                                                                                                                                                                                                                                                                                                                                                                                                                                                                                                                                                                                                                                                                                                                                                                                                                                                                                                                                                                                                                                                                                                                                                                                                                                                                                          |                     |
| MON       | 1                                      | 83105530 | 0.122970                                                                                                                                                                                                                                                                                                                                                                                                                                                                                                                                                                                                                                                                                                                                                                                                                                                                                                                                                                                                                                                                                                                                                                                                                                                                                                                                                                                                                                                                                                                                                                                                                                                                                                                                                                                                                                                                                                                                                                                                                                                                                                                      | L                   |
| TUE       | 2                                      | 83228500 | 0.120900                                                                                                                                                                                                                                                                                                                                                                                                                                                                                                                                                                                                                                                                                                                                                                                                                                                                                                                                                                                                                                                                                                                                                                                                                                                                                                                                                                                                                                                                                                                                                                                                                                                                                                                                                                                                                                                                                                                                                                                                                                                                                                                      | L                   |
| MED       | 3                                      | 83349400 | 0.117400                                                                                                                                                                                                                                                                                                                                                                                                                                                                                                                                                                                                                                                                                                                                                                                                                                                                                                                                                                                                                                                                                                                                                                                                                                                                                                                                                                                                                                                                                                                                                                                                                                                                                                                                                                                                                                                                                                                                                                                                                                                                                                                      | L                   |
| THU       | 4                                      | 83466800 | 0.117980                                                                                                                                                                                                                                                                                                                                                                                                                                                                                                                                                                                                                                                                                                                                                                                                                                                                                                                                                                                                                                                                                                                                                                                                                                                                                                                                                                                                                                                                                                                                                                                                                                                                                                                                                                                                                                                                                                                                                                                                                                                                                                                      | L                   |
| FRI       | 5                                      | 83584780 | 0.117730                                                                                                                                                                                                                                                                                                                                                                                                                                                                                                                                                                                                                                                                                                                                                                                                                                                                                                                                                                                                                                                                                                                                                                                                                                                                                                                                                                                                                                                                                                                                                                                                                                                                                                                                                                                                                                                                                                                                                                                                                                                                                                                      | turned station 196  |
| SAT       | 6                                      | 83702510 | 0.120270                                                                                                                                                                                                                                                                                                                                                                                                                                                                                                                                                                                                                                                                                                                                                                                                                                                                                                                                                                                                                                                                                                                                                                                                                                                                                                                                                                                                                                                                                                                                                                                                                                                                                                                                                                                                                                                                                                                                                                                                                                                                                                                      | back to Wolfe Neck  |
| SUN       | 7                                      | 83822780 | 0.123090                                                                                                                                                                                                                                                                                                                                                                                                                                                                                                                                                                                                                                                                                                                                                                                                                                                                                                                                                                                                                                                                                                                                                                                                                                                                                                                                                                                                                                                                                                                                                                                                                                                                                                                                                                                                                                                                                                                                                                                                                                                                                                                      |                     |
| MON       | 8                                      | 83945870 | 0.116720                                                                                                                                                                                                                                                                                                                                                                                                                                                                                                                                                                                                                                                                                                                                                                                                                                                                                                                                                                                                                                                                                                                                                                                                                                                                                                                                                                                                                                                                                                                                                                                                                                                                                                                                                                                                                                                                                                                                                                                                                                                                                                                      |                     |
| TUE       | 9                                      | 84062590 | 0.115040                                                                                                                                                                                                                                                                                                                                                                                                                                                                                                                                                                                                                                                                                                                                                                                                                                                                                                                                                                                                                                                                                                                                                                                                                                                                                                                                                                                                                                                                                                                                                                                                                                                                                                                                                                                                                                                                                                                                                                                                                                                                                                                      |                     |
| WED       | 10                                     | 84177630 | 0.115270                                                                                                                                                                                                                                                                                                                                                                                                                                                                                                                                                                                                                                                                                                                                                                                                                                                                                                                                                                                                                                                                                                                                                                                                                                                                                                                                                                                                                                                                                                                                                                                                                                                                                                                                                                                                                                                                                                                                                                                                                                                                                                                      |                     |
| THU       | 11                                     | 84292900 | 0.112080                                                                                                                                                                                                                                                                                                                                                                                                                                                                                                                                                                                                                                                                                                                                                                                                                                                                                                                                                                                                                                                                                                                                                                                                                                                                                                                                                                                                                                                                                                                                                                                                                                                                                                                                                                                                                                                                                                                                                                                                                                                                                                                      |                     |
| FRI       | 12                                     | 84404980 | 0.118010                                                                                                                                                                                                                                                                                                                                                                                                                                                                                                                                                                                                                                                                                                                                                                                                                                                                                                                                                                                                                                                                                                                                                                                                                                                                                                                                                                                                                                                                                                                                                                                                                                                                                                                                                                                                                                                                                                                                                                                                                                                                                                                      |                     |
| SAT       | 13                                     | 84522990 | 0.122000                                                                                                                                                                                                                                                                                                                                                                                                                                                                                                                                                                                                                                                                                                                                                                                                                                                                                                                                                                                                                                                                                                                                                                                                                                                                                                                                                                                                                                                                                                                                                                                                                                                                                                                                                                                                                                                                                                                                                                                                                                                                                                                      |                     |
| SUN       | 14                                     | 84644990 | 0.122330                                                                                                                                                                                                                                                                                                                                                                                                                                                                                                                                                                                                                                                                                                                                                                                                                                                                                                                                                                                                                                                                                                                                                                                                                                                                                                                                                                                                                                                                                                                                                                                                                                                                                                                                                                                                                                                                                                                                                                                                                                                                                                                      |                     |
| MON       | 15                                     | 84767320 | 0.122420                                                                                                                                                                                                                                                                                                                                                                                                                                                                                                                                                                                                                                                                                                                                                                                                                                                                                                                                                                                                                                                                                                                                                                                                                                                                                                                                                                                                                                                                                                                                                                                                                                                                                                                                                                                                                                                                                                                                                                                                                                                                                                                      |                     |
| TUE       | 16                                     | 84889740 | 0.119780                                                                                                                                                                                                                                                                                                                                                                                                                                                                                                                                                                                                                                                                                                                                                                                                                                                                                                                                                                                                                                                                                                                                                                                                                                                                                                                                                                                                                                                                                                                                                                                                                                                                                                                                                                                                                                                                                                                                                                                                                                                                                                                      |                     |
| WED       | 17                                     | 85009520 | 0.118230                                                                                                                                                                                                                                                                                                                                                                                                                                                                                                                                                                                                                                                                                                                                                                                                                                                                                                                                                                                                                                                                                                                                                                                                                                                                                                                                                                                                                                                                                                                                                                                                                                                                                                                                                                                                                                                                                                                                                                                                                                                                                                                      |                     |
| THU       | 18                                     | 85127750 | 0.108320                                                                                                                                                                                                                                                                                                                                                                                                                                                                                                                                                                                                                                                                                                                                                                                                                                                                                                                                                                                                                                                                                                                                                                                                                                                                                                                                                                                                                                                                                                                                                                                                                                                                                                                                                                                                                                                                                                                                                                                                                                                                                                                      |                     |
| FRI       | 19                                     | 85236070 | 0.115630                                                                                                                                                                                                                                                                                                                                                                                                                                                                                                                                                                                                                                                                                                                                                                                                                                                                                                                                                                                                                                                                                                                                                                                                                                                                                                                                                                                                                                                                                                                                                                                                                                                                                                                                                                                                                                                                                                                                                                                                                                                                                                                      |                     |
| SAT       | 20                                     | 85351700 | 0.120450                                                                                                                                                                                                                                                                                                                                                                                                                                                                                                                                                                                                                                                                                                                                                                                                                                                                                                                                                                                                                                                                                                                                                                                                                                                                                                                                                                                                                                                                                                                                                                                                                                                                                                                                                                                                                                                                                                                                                                                                                                                                                                                      |                     |
| SUN       | 21                                     | 85472150 | 0.119080                                                                                                                                                                                                                                                                                                                                                                                                                                                                                                                                                                                                                                                                                                                                                                                                                                                                                                                                                                                                                                                                                                                                                                                                                                                                                                                                                                                                                                                                                                                                                                                                                                                                                                                                                                                                                                                                                                                                                                                                                                                                                                                      |                     |
| MON       | 22                                     | 85591230 | 0.123750                                                                                                                                                                                                                                                                                                                                                                                                                                                                                                                                                                                                                                                                                                                                                                                                                                                                                                                                                                                                                                                                                                                                                                                                                                                                                                                                                                                                                                                                                                                                                                                                                                                                                                                                                                                                                                                                                                                                                                                                                                                                                                                      |                     |
| TUE       | 23                                     | 85714980 | 0.125360                                                                                                                                                                                                                                                                                                                                                                                                                                                                                                                                                                                                                                                                                                                                                                                                                                                                                                                                                                                                                                                                                                                                                                                                                                                                                                                                                                                                                                                                                                                                                                                                                                                                                                                                                                                                                                                                                                                                                                                                                                                                                                                      |                     |
| WED       | 24                                     | 85840340 | 0.138040                                                                                                                                                                                                                                                                                                                                                                                                                                                                                                                                                                                                                                                                                                                                                                                                                                                                                                                                                                                                                                                                                                                                                                                                                                                                                                                                                                                                                                                                                                                                                                                                                                                                                                                                                                                                                                                                                                                                                                                                                                                                                                                      |                     |
| THU       | 25                                     | 85978380 | 0.158440                                                                                                                                                                                                                                                                                                                                                                                                                                                                                                                                                                                                                                                                                                                                                                                                                                                                                                                                                                                                                                                                                                                                                                                                                                                                                                                                                                                                                                                                                                                                                                                                                                                                                                                                                                                                                                                                                                                                                                                                                                                                                                                      |                     |
| FRI       | 26                                     | 86136820 | 0.144130                                                                                                                                                                                                                                                                                                                                                                                                                                                                                                                                                                                                                                                                                                                                                                                                                                                                                                                                                                                                                                                                                                                                                                                                                                                                                                                                                                                                                                                                                                                                                                                                                                                                                                                                                                                                                                                                                                                                                                                                                                                                                                                      |                     |
| SAT       | 27                                     | 86280950 | 0.147900                                                                                                                                                                                                                                                                                                                                                                                                                                                                                                                                                                                                                                                                                                                                                                                                                                                                                                                                                                                                                                                                                                                                                                                                                                                                                                                                                                                                                                                                                                                                                                                                                                                                                                                                                                                                                                                                                                                                                                                                                                                                                                                      |                     |
| SUN       | 28                                     | 86428850 | 0.138510                                                                                                                                                                                                                                                                                                                                                                                                                                                                                                                                                                                                                                                                                                                                                                                                                                                                                                                                                                                                                                                                                                                                                                                                                                                                                                                                                                                                                                                                                                                                                                                                                                                                                                                                                                                                                                                                                                                                                                                                                                                                                                                      |                     |
| MON       | 29                                     | 86567360 | 0.122800                                                                                                                                                                                                                                                                                                                                                                                                                                                                                                                                                                                                                                                                                                                                                                                                                                                                                                                                                                                                                                                                                                                                                                                                                                                                                                                                                                                                                                                                                                                                                                                                                                                                                                                                                                                                                                                                                                                                                                                                                                                                                                                      |                     |
| TUE       | 30                                     | 86690160 | 0.124780                                                                                                                                                                                                                                                                                                                                                                                                                                                                                                                                                                                                                                                                                                                                                                                                                                                                                                                                                                                                                                                                                                                                                                                                                                                                                                                                                                                                                                                                                                                                                                                                                                                                                                                                                                                                                                                                                                                                                                                                                                                                                                                      |                     |
|           |                                        | 86814940 |                                                                                                                                                                                                                                                                                                                                                                                                                                                                                                                                                                                                                                                                                                                                                                                                                                                                                                                                                                                                                                                                                                                                                                                                                                                                                                                                                                                                                                                                                                                                                                                                                                                                                                                                                                                                                                                                                                                                                                                                                                                                                                                               |                     |
| TOT       | <b>A1</b>                              |          | 2 700440                                                                                                                                                                                                                                                                                                                                                                                                                                                                                                                                                                                                                                                                                                                                                                                                                                                                                                                                                                                                                                                                                                                                                                                                                                                                                                                                                                                                                                                                                                                                                                                                                                                                                                                                                                                                                                                                                                                                                                                                                                                                                                                      | total flow to laws  |
| TOT       |                                        |          |                                                                                                                                                                                                                                                                                                                                                                                                                                                                                                                                                                                                                                                                                                                                                                                                                                                                                                                                                                                                                                                                                                                                                                                                                                                                                                                                                                                                                                                                                                                                                                                                                                                                                                                                                                                                                                                                                                                                                                                                                                                                                                                               | total flow to lewes |
| COU       |                                        |          |                                                                                                                                                                                                                                                                                                                                                                                                                                                                                                                                                                                                                                                                                                                                                                                                                                                                                                                                                                                                                                                                                                                                                                                                                                                                                                                                                                                                                                                                                                                                                                                                                                                                                                                                                                                                                                                                                                                                                                                                                                                                                                                               | in yellow           |
| AVER.     | AGE                                    |          | 0.123647                                                                                                                                                                                                                                                                                                                                                                                                                                                                                                                                                                                                                                                                                                                                                                                                                                                                                                                                                                                                                                                                                                                                                                                                                                                                                                                                                                                                                                                                                                                                                                                                                                                                                                                                                                                                                                                                                                                                                                                                                                                                                                                      | 479,250 gallons     |
| AATS 1T A | A1 1AA                                 |          | 0 100220                                                                                                                                                                                                                                                                                                                                                                                                                                                                                                                                                                                                                                                                                                                                                                                                                                                                                                                                                                                                                                                                                                                                                                                                                                                                                                                                                                                                                                                                                                                                                                                                                                                                                                                                                                                                                                                                                                                                                                                                                                                                                                                      | total flow back to  |
| MINIA     | 0.000000000000000000000000000000000000 |          | 2015/00/2019 NOCIONAL CONTROL OF THE PROPERTY | Wolfe Neck          |
| MAXI      | WOW                                    |          | 0.108440                                                                                                                                                                                                                                                                                                                                                                                                                                                                                                                                                                                                                                                                                                                                                                                                                                                                                                                                                                                                                                                                                                                                                                                                                                                                                                                                                                                                                                                                                                                                                                                                                                                                                                                                                                                                                                                                                                                                                                                                                                                                                                                      | 3,230,160 gallons   |