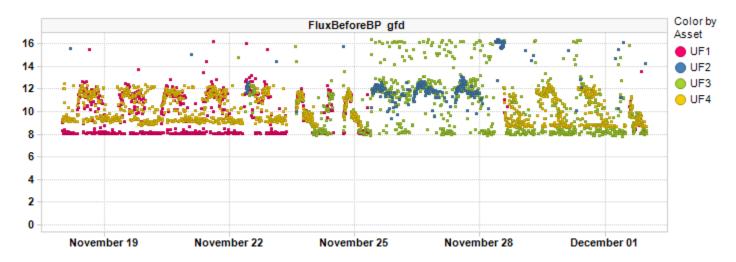

| PUMF      | STA                                    | TION     | 196                                                                                                                                                                                                                                                                                                                                                                                                                                                                                                                                                                                                                                                                                                                                                                                                                                                                                                                                                                                                                                                                                                                                                                                                                                                                                                                                                                                                                                                                                                                                                                                                                                                                                                                                                                                                                                                                                                                                                                                                                                                                                                                           | •                   |
|-----------|----------------------------------------|----------|-------------------------------------------------------------------------------------------------------------------------------------------------------------------------------------------------------------------------------------------------------------------------------------------------------------------------------------------------------------------------------------------------------------------------------------------------------------------------------------------------------------------------------------------------------------------------------------------------------------------------------------------------------------------------------------------------------------------------------------------------------------------------------------------------------------------------------------------------------------------------------------------------------------------------------------------------------------------------------------------------------------------------------------------------------------------------------------------------------------------------------------------------------------------------------------------------------------------------------------------------------------------------------------------------------------------------------------------------------------------------------------------------------------------------------------------------------------------------------------------------------------------------------------------------------------------------------------------------------------------------------------------------------------------------------------------------------------------------------------------------------------------------------------------------------------------------------------------------------------------------------------------------------------------------------------------------------------------------------------------------------------------------------------------------------------------------------------------------------------------------------|---------------------|
| Nov-      | -21                                    | PS 196   |                                                                                                                                                                                                                                                                                                                                                                                                                                                                                                                                                                                                                                                                                                                                                                                                                                                                                                                                                                                                                                                                                                                                                                                                                                                                                                                                                                                                                                                                                                                                                                                                                                                                                                                                                                                                                                                                                                                                                                                                                                                                                                                               |                     |
|           |                                        | METER    | 24 HOUR                                                                                                                                                                                                                                                                                                                                                                                                                                                                                                                                                                                                                                                                                                                                                                                                                                                                                                                                                                                                                                                                                                                                                                                                                                                                                                                                                                                                                                                                                                                                                                                                                                                                                                                                                                                                                                                                                                                                                                                                                                                                                                                       |                     |
|           |                                        | READING  | FLOW                                                                                                                                                                                                                                                                                                                                                                                                                                                                                                                                                                                                                                                                                                                                                                                                                                                                                                                                                                                                                                                                                                                                                                                                                                                                                                                                                                                                                                                                                                                                                                                                                                                                                                                                                                                                                                                                                                                                                                                                                                                                                                                          |                     |
| MON       | 1                                      | 83105530 | 0.122970                                                                                                                                                                                                                                                                                                                                                                                                                                                                                                                                                                                                                                                                                                                                                                                                                                                                                                                                                                                                                                                                                                                                                                                                                                                                                                                                                                                                                                                                                                                                                                                                                                                                                                                                                                                                                                                                                                                                                                                                                                                                                                                      | L                   |
| TUE       | 2                                      | 83228500 | 0.120900                                                                                                                                                                                                                                                                                                                                                                                                                                                                                                                                                                                                                                                                                                                                                                                                                                                                                                                                                                                                                                                                                                                                                                                                                                                                                                                                                                                                                                                                                                                                                                                                                                                                                                                                                                                                                                                                                                                                                                                                                                                                                                                      | L                   |
| MED       | 3                                      | 83349400 | 0.117400                                                                                                                                                                                                                                                                                                                                                                                                                                                                                                                                                                                                                                                                                                                                                                                                                                                                                                                                                                                                                                                                                                                                                                                                                                                                                                                                                                                                                                                                                                                                                                                                                                                                                                                                                                                                                                                                                                                                                                                                                                                                                                                      | L                   |
| THU       | 4                                      | 83466800 | 0.117980                                                                                                                                                                                                                                                                                                                                                                                                                                                                                                                                                                                                                                                                                                                                                                                                                                                                                                                                                                                                                                                                                                                                                                                                                                                                                                                                                                                                                                                                                                                                                                                                                                                                                                                                                                                                                                                                                                                                                                                                                                                                                                                      | L                   |
| FRI       | 5                                      | 83584780 | 0.117730                                                                                                                                                                                                                                                                                                                                                                                                                                                                                                                                                                                                                                                                                                                                                                                                                                                                                                                                                                                                                                                                                                                                                                                                                                                                                                                                                                                                                                                                                                                                                                                                                                                                                                                                                                                                                                                                                                                                                                                                                                                                                                                      | turned station 196  |
| SAT       | 6                                      | 83702510 | 0.120270                                                                                                                                                                                                                                                                                                                                                                                                                                                                                                                                                                                                                                                                                                                                                                                                                                                                                                                                                                                                                                                                                                                                                                                                                                                                                                                                                                                                                                                                                                                                                                                                                                                                                                                                                                                                                                                                                                                                                                                                                                                                                                                      | back to Wolfe Neck  |
| SUN       | 7                                      | 83822780 | 0.123090                                                                                                                                                                                                                                                                                                                                                                                                                                                                                                                                                                                                                                                                                                                                                                                                                                                                                                                                                                                                                                                                                                                                                                                                                                                                                                                                                                                                                                                                                                                                                                                                                                                                                                                                                                                                                                                                                                                                                                                                                                                                                                                      |                     |
| MON       | 8                                      | 83945870 | 0.116720                                                                                                                                                                                                                                                                                                                                                                                                                                                                                                                                                                                                                                                                                                                                                                                                                                                                                                                                                                                                                                                                                                                                                                                                                                                                                                                                                                                                                                                                                                                                                                                                                                                                                                                                                                                                                                                                                                                                                                                                                                                                                                                      |                     |
| TUE       | 9                                      | 84062590 | 0.115040                                                                                                                                                                                                                                                                                                                                                                                                                                                                                                                                                                                                                                                                                                                                                                                                                                                                                                                                                                                                                                                                                                                                                                                                                                                                                                                                                                                                                                                                                                                                                                                                                                                                                                                                                                                                                                                                                                                                                                                                                                                                                                                      |                     |
| WED       | 10                                     | 84177630 | 0.115270                                                                                                                                                                                                                                                                                                                                                                                                                                                                                                                                                                                                                                                                                                                                                                                                                                                                                                                                                                                                                                                                                                                                                                                                                                                                                                                                                                                                                                                                                                                                                                                                                                                                                                                                                                                                                                                                                                                                                                                                                                                                                                                      |                     |
| THU       | 11                                     | 84292900 | 0.112080                                                                                                                                                                                                                                                                                                                                                                                                                                                                                                                                                                                                                                                                                                                                                                                                                                                                                                                                                                                                                                                                                                                                                                                                                                                                                                                                                                                                                                                                                                                                                                                                                                                                                                                                                                                                                                                                                                                                                                                                                                                                                                                      |                     |
| FRI       | 12                                     | 84404980 | 0.118010                                                                                                                                                                                                                                                                                                                                                                                                                                                                                                                                                                                                                                                                                                                                                                                                                                                                                                                                                                                                                                                                                                                                                                                                                                                                                                                                                                                                                                                                                                                                                                                                                                                                                                                                                                                                                                                                                                                                                                                                                                                                                                                      |                     |
| SAT       | 13                                     | 84522990 | 0.122000                                                                                                                                                                                                                                                                                                                                                                                                                                                                                                                                                                                                                                                                                                                                                                                                                                                                                                                                                                                                                                                                                                                                                                                                                                                                                                                                                                                                                                                                                                                                                                                                                                                                                                                                                                                                                                                                                                                                                                                                                                                                                                                      |                     |
| SUN       | 14                                     | 84644990 | 0.122330                                                                                                                                                                                                                                                                                                                                                                                                                                                                                                                                                                                                                                                                                                                                                                                                                                                                                                                                                                                                                                                                                                                                                                                                                                                                                                                                                                                                                                                                                                                                                                                                                                                                                                                                                                                                                                                                                                                                                                                                                                                                                                                      |                     |
| MON       | 15                                     | 84767320 | 0.122420                                                                                                                                                                                                                                                                                                                                                                                                                                                                                                                                                                                                                                                                                                                                                                                                                                                                                                                                                                                                                                                                                                                                                                                                                                                                                                                                                                                                                                                                                                                                                                                                                                                                                                                                                                                                                                                                                                                                                                                                                                                                                                                      |                     |
| TUE       | 16                                     | 84889740 | 0.119780                                                                                                                                                                                                                                                                                                                                                                                                                                                                                                                                                                                                                                                                                                                                                                                                                                                                                                                                                                                                                                                                                                                                                                                                                                                                                                                                                                                                                                                                                                                                                                                                                                                                                                                                                                                                                                                                                                                                                                                                                                                                                                                      |                     |
| WED       | 17                                     | 85009520 | 0.118230                                                                                                                                                                                                                                                                                                                                                                                                                                                                                                                                                                                                                                                                                                                                                                                                                                                                                                                                                                                                                                                                                                                                                                                                                                                                                                                                                                                                                                                                                                                                                                                                                                                                                                                                                                                                                                                                                                                                                                                                                                                                                                                      |                     |
| THU       | 18                                     | 85127750 | 0.108320                                                                                                                                                                                                                                                                                                                                                                                                                                                                                                                                                                                                                                                                                                                                                                                                                                                                                                                                                                                                                                                                                                                                                                                                                                                                                                                                                                                                                                                                                                                                                                                                                                                                                                                                                                                                                                                                                                                                                                                                                                                                                                                      |                     |
| FRI       | 19                                     | 85236070 | 0.115630                                                                                                                                                                                                                                                                                                                                                                                                                                                                                                                                                                                                                                                                                                                                                                                                                                                                                                                                                                                                                                                                                                                                                                                                                                                                                                                                                                                                                                                                                                                                                                                                                                                                                                                                                                                                                                                                                                                                                                                                                                                                                                                      |                     |
| SAT       | 20                                     | 85351700 | 0.120450                                                                                                                                                                                                                                                                                                                                                                                                                                                                                                                                                                                                                                                                                                                                                                                                                                                                                                                                                                                                                                                                                                                                                                                                                                                                                                                                                                                                                                                                                                                                                                                                                                                                                                                                                                                                                                                                                                                                                                                                                                                                                                                      |                     |
| SUN       | 21                                     | 85472150 | 0.119080                                                                                                                                                                                                                                                                                                                                                                                                                                                                                                                                                                                                                                                                                                                                                                                                                                                                                                                                                                                                                                                                                                                                                                                                                                                                                                                                                                                                                                                                                                                                                                                                                                                                                                                                                                                                                                                                                                                                                                                                                                                                                                                      |                     |
| MON       | 22                                     | 85591230 | 0.123750                                                                                                                                                                                                                                                                                                                                                                                                                                                                                                                                                                                                                                                                                                                                                                                                                                                                                                                                                                                                                                                                                                                                                                                                                                                                                                                                                                                                                                                                                                                                                                                                                                                                                                                                                                                                                                                                                                                                                                                                                                                                                                                      |                     |
| TUE       | 23                                     | 85714980 | 0.125360                                                                                                                                                                                                                                                                                                                                                                                                                                                                                                                                                                                                                                                                                                                                                                                                                                                                                                                                                                                                                                                                                                                                                                                                                                                                                                                                                                                                                                                                                                                                                                                                                                                                                                                                                                                                                                                                                                                                                                                                                                                                                                                      |                     |
| WED       | 24                                     | 85840340 | 0.138040                                                                                                                                                                                                                                                                                                                                                                                                                                                                                                                                                                                                                                                                                                                                                                                                                                                                                                                                                                                                                                                                                                                                                                                                                                                                                                                                                                                                                                                                                                                                                                                                                                                                                                                                                                                                                                                                                                                                                                                                                                                                                                                      |                     |
| THU       | 25                                     | 85978380 | 0.158440                                                                                                                                                                                                                                                                                                                                                                                                                                                                                                                                                                                                                                                                                                                                                                                                                                                                                                                                                                                                                                                                                                                                                                                                                                                                                                                                                                                                                                                                                                                                                                                                                                                                                                                                                                                                                                                                                                                                                                                                                                                                                                                      |                     |
| FRI       | 26                                     | 86136820 | 0.144130                                                                                                                                                                                                                                                                                                                                                                                                                                                                                                                                                                                                                                                                                                                                                                                                                                                                                                                                                                                                                                                                                                                                                                                                                                                                                                                                                                                                                                                                                                                                                                                                                                                                                                                                                                                                                                                                                                                                                                                                                                                                                                                      |                     |
| SAT       | 27                                     | 86280950 | 0.147900                                                                                                                                                                                                                                                                                                                                                                                                                                                                                                                                                                                                                                                                                                                                                                                                                                                                                                                                                                                                                                                                                                                                                                                                                                                                                                                                                                                                                                                                                                                                                                                                                                                                                                                                                                                                                                                                                                                                                                                                                                                                                                                      |                     |
| SUN       | 28                                     | 86428850 | 0.138510                                                                                                                                                                                                                                                                                                                                                                                                                                                                                                                                                                                                                                                                                                                                                                                                                                                                                                                                                                                                                                                                                                                                                                                                                                                                                                                                                                                                                                                                                                                                                                                                                                                                                                                                                                                                                                                                                                                                                                                                                                                                                                                      |                     |
| MON       | 29                                     | 86567360 | 0.122800                                                                                                                                                                                                                                                                                                                                                                                                                                                                                                                                                                                                                                                                                                                                                                                                                                                                                                                                                                                                                                                                                                                                                                                                                                                                                                                                                                                                                                                                                                                                                                                                                                                                                                                                                                                                                                                                                                                                                                                                                                                                                                                      |                     |
| TUE       | 30                                     | 86690160 | 0.124780                                                                                                                                                                                                                                                                                                                                                                                                                                                                                                                                                                                                                                                                                                                                                                                                                                                                                                                                                                                                                                                                                                                                                                                                                                                                                                                                                                                                                                                                                                                                                                                                                                                                                                                                                                                                                                                                                                                                                                                                                                                                                                                      |                     |
|           |                                        | 86814940 |                                                                                                                                                                                                                                                                                                                                                                                                                                                                                                                                                                                                                                                                                                                                                                                                                                                                                                                                                                                                                                                                                                                                                                                                                                                                                                                                                                                                                                                                                                                                                                                                                                                                                                                                                                                                                                                                                                                                                                                                                                                                                                                               |                     |
| TOT       | <b>A1</b>                              |          | 2 700440                                                                                                                                                                                                                                                                                                                                                                                                                                                                                                                                                                                                                                                                                                                                                                                                                                                                                                                                                                                                                                                                                                                                                                                                                                                                                                                                                                                                                                                                                                                                                                                                                                                                                                                                                                                                                                                                                                                                                                                                                                                                                                                      | total flow to laws  |
| TOT       |                                        |          |                                                                                                                                                                                                                                                                                                                                                                                                                                                                                                                                                                                                                                                                                                                                                                                                                                                                                                                                                                                                                                                                                                                                                                                                                                                                                                                                                                                                                                                                                                                                                                                                                                                                                                                                                                                                                                                                                                                                                                                                                                                                                                                               | total flow to lewes |
| COU       |                                        |          |                                                                                                                                                                                                                                                                                                                                                                                                                                                                                                                                                                                                                                                                                                                                                                                                                                                                                                                                                                                                                                                                                                                                                                                                                                                                                                                                                                                                                                                                                                                                                                                                                                                                                                                                                                                                                                                                                                                                                                                                                                                                                                                               | in yellow           |
| AVER.     | AGE                                    |          | 0.123647                                                                                                                                                                                                                                                                                                                                                                                                                                                                                                                                                                                                                                                                                                                                                                                                                                                                                                                                                                                                                                                                                                                                                                                                                                                                                                                                                                                                                                                                                                                                                                                                                                                                                                                                                                                                                                                                                                                                                                                                                                                                                                                      | 479,250 gallons     |
| AATS 1T A | A1 1AA                                 |          | 0 100220                                                                                                                                                                                                                                                                                                                                                                                                                                                                                                                                                                                                                                                                                                                                                                                                                                                                                                                                                                                                                                                                                                                                                                                                                                                                                                                                                                                                                                                                                                                                                                                                                                                                                                                                                                                                                                                                                                                                                                                                                                                                                                                      | total flow back to  |
| MINIA     | 0.000000000000000000000000000000000000 |          | 2015/00/2019 NOCIONAL CONTROL OF THE PROPERTY | Wolfe Neck          |
| MAXI      | WOW                                    |          | 0.108440                                                                                                                                                                                                                                                                                                                                                                                                                                                                                                                                                                                                                                                                                                                                                                                                                                                                                                                                                                                                                                                                                                                                                                                                                                                                                                                                                                                                                                                                                                                                                                                                                                                                                                                                                                                                                                                                                                                                                                                                                                                                                                                      | 3,230,160 gallons   |