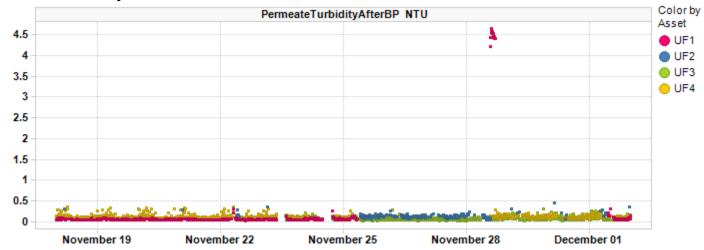

erages were excellent and >8 gfd/psi. UF1, UF2, UF3, and UF4 averaged 11, 10, 20, and 19 gfd/psi respectively
- Permeate turbidity ABP averages ranged from 0.07 0.15 NTU on all online trains. There was a spike
  on UF1's permeate turbidity on Nov 28, peaking at 4.5 NTU

Table 1. Record of maintenance cleans (MCs) run.

| Train                 | UF1 | UF2 | UF3 | UF4 |
|-----------------------|-----|-----|-----|-----|
| # of Hypochlorite MCs | 1   | 2   | 1   | 1   |
| # of Citric Acid MCs  | 1   | 2   | 1   | 1   |

 Aerobic tank 1 dissolved oxygen averaged 1.27 ppm, tank 2 averaged 2.48 ppm. The pre-anoxic zone's DO averages were 0.81 ppm in tank 1, and 1.15 ppm in tank 2

## **TC Permeability Trends By Train**









# **Bioreactor Dissolved Oxygen**



# **Permeate Turbidity Trend**



## **Before BPTMP Trend**



## **Before BP Flux Trend**



# **Daily Permeate Flow**



Average Daily permeate flow from 11/18/2021 to 12/1/2021 is 540.2k gal with a maximum daily flow of 599.6k gal.

## **Asset Summary**

| KPI Parameters               | Value/Change | UF1      | UF2      | UF3     | UF4     |
|------------------------------|--------------|----------|----------|---------|---------|
| FluxBeforeBP gfd             | Value        | 9.84     | 12.39    | 10.59   | 10.11   |
|                              | Change       | -4.07 %  | 16.80 %  | 6.48 %  | -4.66 % |
| FluxDuringBP gfd             | Value        | 18.80    | 18.40    | 18.58   | 18.75   |
|                              | Change       | -0.08 %  | -0.21 %  | -0.22 % | 0.11 %  |
| PermeateTurbidityAfterBP NTU | V