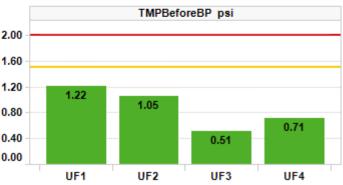

ctions taken in whole or in part by any person on the basis of this review or its contents

# LEWES BPW WWTP Biweekly InSight Report

# Date: 12/15/2021

From: Erin Horocholyn - Suez Water Technologies & Solutions

To: Austin Calaman BPW, Inframark

cc: Matt Stapleford - Suez Water Technologies & Solutions

# System Equipment

4 × ZW trains, each train consists of 4 - 500D cassettes, 120 modules x 370 sq. ft. per train (surface area 44,400 sq. ft. per train)

Replacement membranes installed Q1 2020 on trains UF3 and UF4

# Cleaning Strategy

Recovery cleaning - 2 NaOCI @ 2000 ppm dose/1000 ppm soak per year, 1 Citric acid @ 2000 ppm per year Maintenance cleaning - 1 NaOCI per week @ 2000 ppm, 1 Citric acid per week @ 2000 ppm

# KPI Dashboard – Avg values through reporting period













# **Plant Summary**

All trains are operating well overall. Permeability was >8.0 gfd/psi on all trains which is excellent. TMPs were close to or less than 1 psi on all trains. Turbidity was stable and low. Aerobic tank 1's average DO fell to 0.6 mg/L in this report.

- Daily permeate production averaged 0.74 MGD. UF1 and UF4 produced the majority of permeate and UF2 and UF3 producing <10% of daily permeate from Dec 3 onwards. Permeate temperature averaged 63°F (-0°F). All online trains are in Backpulse with constant LEAP Hi aeration
- TMP BBP was good, averaging <1.0 psi on trains UF3 and UF4. UF1 and UF2's TMP averaged 1.2 and 1.1 psi. UF1 and UF4's TMPs rose slightly in this report, correlated to the higher flows through those trains
- TC permeability BBP averages were excellent and