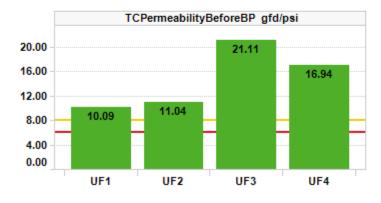

actions taken in whole or in part by any person on the basis of this review or its contents

# LEWES BPW WWTP Biweekly InSight Report

# Date: 12/15/2021

From: Erin Horocholyn - Suez Water Technologies & Solutions

To: Austin Calaman BPW, Inframark

cc: Matt Stapleford - Suez Water Technologies & Solutions

# System Equipment

4 × ZW trains, each train consists of 4 - 500D cassettes, 120 modules x 370 sq. ft. per train (surface area 44,400 sq. ft. per train)

Replacement membranes installed Q1 2020 on trains UF3 and UF4

# Cleaning Strategy

Recovery cleaning - 2 NaOCI @ 2000 ppm dose/1000 ppm soak per year, 1 Citric acid @ 2000 ppm per year Maintenance cleaning - 1 NaOCI per week @ 2000 ppm, 1 Citric acid per week @ 2000 ppm

# KPI Dashboard – Avg values through reporting period













# **Plant Summary**

All trains are operating well overall. Permeability was >8.0 gfd/psi on all trains which is excellent. TMPs were close to or less than 1 psi on all trains. Turbidity was stable and low. Aerobic tank 1's average DO fell to 0.6 mg/L in this report.

- Daily permeate production averaged 0.74 MGD. UF1 and UF4 produced the majority of permeate and UF2 and UF3 producing <10% of daily permeate from Dec 3 onwards. Permeate temperature averaged 63°F (-0°F). All online trains are in Backpulse with constant LEAP Hi aeration
- TMP BBP was good, averaging <1.0 psi on trains UF3 and UF4. UF1 and UF2's TMP averaged 1.2 and 1.1 psi. UF1 and UF4's TMPs rose slightly in this report, correlated to the higher flows through those trains
- TC permeability BBP averages were excellent a