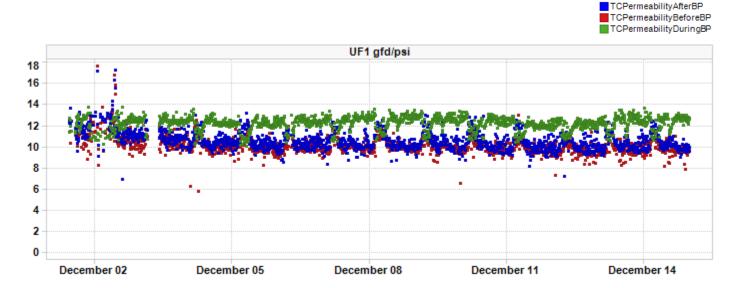

correlated to the higher flows through those trains
- TC permeability BBP averages were excellent and >8 gfd/psi. UF1, UF2, UF3, and UF4 averaged 10, 11,
   21, and 17 gfd/psi respectively
- Permeate turbidity ABP averages ranged from 0.06 0.11 NTU with stable trends on all online trains

Table 1. Record of maintenance cleans (MCs) run.

| Train                 | UF1 | UF2 | UF3 | UF4 |
|-----------------------|-----|-----|-----|-----|
| # of Hypochlorite MCs | 2   | 1   | 2   | 2   |
| # of Citric Acid MCs  | 2   | 2   | 2   | 2   |

 Aerobic tank 1 dissolved oxygen averaged 0.60 ppm (down from 1.27 ppm) which may be low for aerobic biology. Tank 2 averaged 2.14 ppm. The pre-anoxic zone's DO averages were 0.68 ppm in tank 1, and 1.16 ppm in tank 2

# **TC Permeability Trends By Train**









# **Bioreactor Dissolved Oxygen**



# **Permeate Turbidity Trend**



# **Before BPTMP Trend**



## **Before BP Flux Trend**



# **Daily Permeate Flow**



Average Daily permeate flow from 12/1/2021 to 12/14/2021 is 740.2k gal with a maximum daily flow of 842.8k gal.

## **Asset Summary**

| KPI Parameters               | Value/Change | UF1       | UF2      | UF3       | UF4      |
|------------------------------|--------------|-----------|----------|-----------|----------|
| FluxBeforeBP gfd             | Value        | 11.41     | 10.69    | 9.73      | 10.91    |
|                              | Change       | 12.41 %   | -15.59 % | -10.67 %  | 6.08 %   |
| FluxDuringBP gfd             | Value        | 18.80     | 18.45    | 18.57     | 18.75    |
|