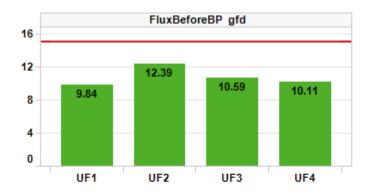

| Authorized Signatory | Date     |   |

# LEWES BPW WWTP Biweekly InSight Report

# Date: 12/2/2021

From: Erin Horocholyn - Suez Water Technologies & Solutions

To: Austin Calaman BPW, Inframark

cc: Matt Stapleford - Suez Water Technologies & Solutions

# System Equipment

4 × ZW trains, each train consists of 4 - 500D cassettes, 120 modules x 370 sq. ft. per train (surface area 44,400 sq. ft. per train)

0.6

0.4

0

UF1

Replacement membranes installed Q1 2020 on trains UF3 and UF4

# Cleaning Strategy

Recovery cleaning - 2 NaOCI @ 2000 ppm dose/1000 ppm soak per year, 1 Citric acid @ 2000 ppm per year Maintenance cleaning - 1 NaOCI per week @ 2000 ppm, 1 Citric acid per week @ 2000 ppm

# KPI Dashboard – Avg values through reporting period



UF3

UF4

0.57

UF4

UF<sub>2</sub>







# **Plant Summary**

All trains had good KPI levels for permeability, TMP, and turbidity. All online trains except UF2 are ≤1.0 psi for TMP and >8.0 gfd/psi for permeability which is excellent.

- Daily permeate production averaged 0.54 MGD. Permeate temperature averaged 63°F (-4°F). All online trains are in Backpulse with constant LEAP Hi aeration
- TMP BBP was excellent, averaging <1.0 psi on trains UF1, UF3, and UF4. UF2's TMP averaged 1.4</li>
- TC permeability BBP averages were excellent and >8 gfd/psi. UF1, UF2, UF3, and UF4 averaged 11, 10, 20, and 19 gfd/psi respectively
- Permeate turbidity ABP averages ranged from 0.07 0.15 NTU on all online trains. There was a spike
  on UF1's permeate turbidity on Nov 28, peaking at 4.5 NTU

Table 1. Record of maintenance cleans (MCs) run