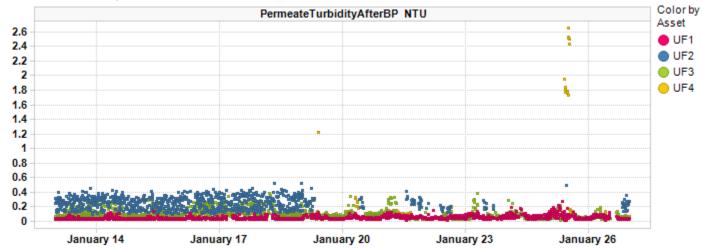

| PUMP STATION  |    |           | 196      |                                                                     |                                                                                                                 |                                        |                                        |                                                                                                                                                                                                                                                                                                                                                                                                                                                                                                                                                                                                                                                                                                                                                                                                                                                                                                                                                                                                                                                                                                                                                                                                                                                                                                                                                                                                                                                                                                                                                                                                                                                                                                                                                                                                                                                                                                                                                                                                                                                                                                                                |
|---------------|----|-----------|----------|---------------------------------------------------------------------|-----------------------------------------------------------------------------------------------------------------|----------------------------------------|----------------------------------------|--------------------------------------------------------------------------------------------------------------------------------------------------------------------------------------------------------------------------------------------------------------------------------------------------------------------------------------------------------------------------------------------------------------------------------------------------------------------------------------------------------------------------------------------------------------------------------------------------------------------------------------------------------------------------------------------------------------------------------------------------------------------------------------------------------------------------------------------------------------------------------------------------------------------------------------------------------------------------------------------------------------------------------------------------------------------------------------------------------------------------------------------------------------------------------------------------------------------------------------------------------------------------------------------------------------------------------------------------------------------------------------------------------------------------------------------------------------------------------------------------------------------------------------------------------------------------------------------------------------------------------------------------------------------------------------------------------------------------------------------------------------------------------------------------------------------------------------------------------------------------------------------------------------------------------------------------------------------------------------------------------------------------------------------------------------------------------------------------------------------------------|
| Jan-21 PS 196 |    |           |          |                                                                     | y,                                                                                                              |                                        |                                        |                                                                                                                                                                                                                                                                                                                                                                                                                                                                                                                                                                                                                                                                                                                                                                                                                                                                                                                                                                                                                                                                                                                                                                                                                                                                                                                                                                                                                                                                                                                                                                                                                                                                                                                                                                                                                                                                                                                                                                                                                                                                                                                                |
|               |    | METER     | 24 HOUR  |                                                                     |                                                                                                                 |                                        |                                        |                                                                                                                                                                                                                                                                                                                                                                                                                                                                                                                                                                                                                                                                                                                                                                                                                                                                                                                                                                                                                                                                                                                                                                                                                                                                                                                                                                                                                                                                                                                                                                                                                                                                                                                                                                                                                                                                                                                                                                                                                                                                                                                                |
|               |    | READING   | FLOW     |                                                                     |                                                                                                                 |                                        | `                                      |                                                                                                                                                                                                                                                                                                                                                                                                                                                                                                                                                                                                                                                                                                                                                                                                                                                                                                                                                                                                                                                                                                                                                                                                                                                                                                                                                                                                                                                                                                                                                                                                                                                                                                                                                                                                                                                                                                                                                                                                                                                                                                                                |
| FRI           | 1  | 12302770  | 0.419860 |                                                                     |                                                                                                                 |                                        |                                        |                                                                                                                                                                                                                                                                                                                                                                                                                                                                                                                                                                                                                                                                                                                                                                                                                                                                                                                                                                                                                                                                                                                                                                                                                                                                                                                                                                                                                                                                                                                                                                                                                                                                                                                                                                                                                                                                                                                                                                                                                                                                                                                                |
| SAT           | 2  | 12722630  | 0.403940 |                                                                     |                                                                                                                 |                                        |                                        |                                                                                                                                                                                                                                                                                                                                                                                                                                                                                                                                                                                                                                                                                                                                                                                                                                                                                                                                                                                                                                                                                                                                                                                                                                                                                                                                                                                                                                                                                                                                                                                                                                                                                                                                                                                                                                                                                                                                                                                                                                                                                                                                |
| SUN           | 3  | 13126570  | 0.422550 |                                                                     |                                                                                                                 | <u> </u>                               |                                        | ,                                                                                                                                                                                                                                                                                                                                                                                                                                                                                                                                                                                                                                                                                                                                                                                                                                                                                                                                                                                                                                                                                                                                                                                                                                                                                                                                                                                                                                                                                                                                                                                                                                                                                                                                                                                                                                                                                                                                                                                                                                                                                                                              |
| MON           | 4  | 13549120  | 0.404230 |                                                                     |                                                                                                                 |                                        |                                        |                                                                                                                                                                                                                                                                                                                                                                                                                                                                                                                                                                                                                                                                                                                                                                                                                                                                                                                                                                                                                                                                                                                                                                                                                                                                                                                                                                                                                                                                                                                                                                                                                                                                                                                                                                                                                                                                                                                                                                                                                                                                                                                                |
| TUE           | 5  | 13953350  | 0.379340 |                                                                     |                                                                                                                 |                                        |                                        |                                                                                                                                                                                                                                                                                                                                                                                                                                                                                                                                                                                                                                                                                                                                                                                                                                                                                                                                                                                                                                                                                                                                                                                                                                                                                                                                                                                                                                                                                                                                                                                                                                                                                                                                                                                                                                                                                                                                                                                                                                                                                                                                |
| WED           | 6  | 14332690  | 0.374530 | . 1118/1018/1417 * 7 2 12 13 14 14 14 14 14 14 14 14 14 14 14 14 14 |                                                                                                                 |                                        |                                        |                                                                                                                                                                                                                                                                                                                                                                                                                                                                                                                                                                                                                                                                                                                                                                                                                                                                                                                                                                                                                                                                                                                                                                                                                                                                                                                                                                                                                                                                                                                                                                                                                                                                                                                                                                                                                                                                                                                                                                                                                                                                                                                                |
| THUR          | 7  | 14707220  | 0.374590 | ***************************************                             | a y de partir de commencia de la companya de commencia de commencia de commencia de commencia de commencia de c |                                        |                                        |                                                                                                                                                                                                                                                                                                                                                                                                                                                                                                                                                                                                                                                                                                                                                                                                                                                                                                                                                                                                                                                                                                                                                                                                                                                                                                                                                                                                                                                                                                                                                                                                                                                                                                                                                                                                                                                                                                                                                                                                                                                                                                                                |
| FRI           | 8  | 15081810  | 0.389480 |                                                                     |                                                                                                                 |                                        |                                        |                                                                                                                                                                                                                                                                                                                                                                                                                                                                                                                                                                                                                                                                                                                                                                                                                                                                                                                                                                                                                                                                                                                                                                                                                                                                                                                                                                                                                                                                                                                                                                                                                                                                                                                                                                                                                                                                                                                                                                                                                                                                                                                                |
| SAT           | 9  | 15471290  | 0.383190 |                                                                     |                                                                                                                 |                                        |                                        |                                                                                                                                                                                                                                                                                                                                                                                                                                                                                                                                                                                                                                                                                                                                                                                                                                                                                                                                                                                                                                                                                                                                                                                                                                                                                                                                                                                                                                                                                                                                                                                                                                                                                                                                                                                                                                                                                                                                                                                                                                                                                                                                |
| SUN           | 10 | 15854480  | 0.416430 |                                                                     |                                                                                                                 |                                        |                                        |                                                                                                                                                                                                                                                                                                                                                                                                                                                                                                                                                                                                                                                                                                                                                                                                                                                                                                                                                                                                                                                                                                                                                                                                                                                                                                                                                                                                                                                                                                                                                                                                                                                                                                                                                                                                                                                                                                                                                                                                                                                                                                                                |
| MON           | 11 | 16270910  | 0.340910 |                                                                     |                                                                                                                 |                                        |                                        |                                                                                                                                                                                                                                                                                                                                                                                                                                                                                                                                                                                                                                                                                                                                                                                                                                                                                                                                                                                                                                                                                                                                                                                                                                                                                                                                                                                                                                                                                                                                                                                                                                                                                                                                                                                                                                                                                                                                                                                                                                                                                                                                |
| TUE           | 12 | 16611820  | 0.350890 |                                                                     |                                                                                                                 |                                        |                                        |                                                                                                                                                                                                                                                                                                                                                                                                                                                                                                                                                                                                                                                                                                                                                                                                                                                                                                                                                                                                                                                                                                                                                                                                                                                                                                                                                                                                                                                                                                                                                                                                                                                                                                                                                                                                                                                                                                                                                                                                                                                                                                                                |
| WED           | 13 | 16962710  | 0.368600 | 11040 0                                                             |                                                                                                                 |                                        |                                        |                                                                                                                                                                                                                                                                                                                                                                                                                                                                                                                                                                                                                                                                                                                                                                                                                                                                                                                                                                                                                                                                                                                                                                                                                                                                                                                                                                                                                                                                                                                                                                                                                                                                                                                                                                                                                                                                                                                                                                                                                                                                                                                                |
| THUR          | 14 | 17331310  | 0.375770 |                                                                     |                                                                                                                 | ************************************** |                                        |                                                                                                                                                                                                                                                                                                                                                                                                                                                                                                                                                                                                                                                                                                                                                                                                                                                                                                                                                                                                                                                                                                                                                                                                                                                                                                                                                                                                                                                                                                                                                                                                                                                                                                                                                                                                                                                                                                                                                                                                                                                                                                                                |
| FRI           | 15 | 17707080  | 0.339200 |                                                                     |                                                                                                                 |                                        |                                        |                                                                                                                                                                                                                                                                                                                                                                                                                                                                                                                                                                                                                                                                                                                                                                                                                                                                                                                                                                                                                                                                                                                                                                                                                                                                                                                                                                                                                                                                                                                                                                                                                                                                                                                                                                                                                                                                                                                                                                                                                                                                                                                                |
| SAT           | 16 | 18046280  | 0.315330 |                                                                     |                                                                                                                 |                                        |                                        |                                                                                                                                                                                                                                                                                                                                                                                                                                                                                                                                                                                                                                                                                                                                                                                                                                                                                                                                                                                                                                                                                                                                                                                                                                                                                                                                                                                                                                                                                                                                                                                                                                                                                                                                                                                                                                                                                                                                                                                                                                                                                                                                |
| SUN           | 17 | 18361610  | 0.305830 |                                                                     |                                                                                                                 |                                        |                                        |                                                                                                                                                                                                                                                                                                                                                                                                                                                                                                                                                                                                                                                                                                                                                                                                                                                                                                                                                                                                                                                                                                                                                                                                                                                                                                                                                                                                                                                                                                                                                                                                                                                                                                                                                                                                                                                                                                                                                                                                                                                                                                                                |
| MON           | 18 | 18667440  | 0.326220 |                                                                     |                                                                                                                 |                                        |                                        |                                                                                                                                                                                                                                                                                                                                                                                                                                                                                                                                                                                                                                                                                                                                                                                                                                                                                                                                                                                                                                                                                                                                                                                                                                                                                                                                                                                                                                                                                                                                                                                                                                                                                                                                                                                                                                                                                                                                                                                                                                                                                                                                |
| TUE           | 19 | 18993660  | 0.354960 |                                                                     |                                                                                                                 |                                        |                                        |                                                                                                                                                                                                                                                                                                                                                                                                                                                                                                                                                                                                                                                                                                                                                                                                                                                                                                                                                                                                                                                                                                                                                                                                                                                                                                                                                                                                                                                                                                                                                                                                                                                                                                                                                                                                                                                                                                                                                                                                                                                                                                                                |
| WED           | 20 | 19348620  | 0.344550 |                                                                     |                                                                                                                 |                                        |                                        | The second secon |
| THUR          | 21 | 19693170  | 0.332490 |                                                                     |                                                                                                                 |                                        |                                        |                                                                                                                                                                                                                                                                                                                                                                                                                                                                                                                                                                                                                                                                                                                                                                                                                                                                                                                                                                                                                                                                                                                                                                                                                                                                                                                                                                                                                                                                                                                                                                                                                                                                                                                                                                                                                                                                                                                                                                                                                                                                                                                                |
| FRI           | 22 | 20025660  | 0.351090 |                                                                     |                                                                                                                 |                                        |                                        |                                                                                                                                                                                                                                                                                                                                                                                                                                                                                                                                                                                                                                                                                                                                                                                                                                                                                                                                                                                                                                                                                                                                                                                                                                                                                                                                                                                                                                                                                                                                                                                                                                                                                                                                                                                                                                                                                                                                                                                                                                                                                                                                |
| SAT           | 23 | 20376750  | 0.374540 |                                                                     |                                                                                                                 |                                        |                                        |                                                                                                                                                                                                                                                                                                                                                                                                                                                                                                                                                                                                                                                                                                                                                                                                                                                                                                                                                                                                                                                                                                                                                                                                                                                                                                                                                                                                                                                                                                                                                                                                                                                                                                                                                                                                                                                                                                                                                                                                                                                                                                                                |
| SUN           | 24 | 20751290  | 0.383770 |                                                                     |                                                                                                                 |                                        |                                        |                                                                                                                                                                                                                                                                                                                                                                                                                                                                                                                                                                                                                                                                                                                                                                                                                                                                                                                                                                                                                                                                                                                                                                                                                                                                                                                                                                                                                                                                                                                                                                                                                                                                                                                                                                                                                                                                                                                                                                                                                                                                                                                                |
| MON           | 25 | 21135060  | 0.357730 |                                                                     |                                                                                                                 |                                        |                                        |                                                                                                                                                                                                                                                                                                                                                                                                                                                                                                                                                                                                                                                                                                                                                                                                                                                                                                                                                                                                                                                                                                                                                                                                                                                                                                                                                                                                                                                                                                                                                                                                                                                                                                                                                                                                                                                                                                                                                                                                                                                                                                                                |
| TUE           | 26 | 21492790  | 0.344830 |                                                                     |                                                                                                                 |                                        |                                        |                                                                                                                                                                                                                                                                                                                                                                                                                                                                                                                                                                                                                                                                                                                                                                                                                                                                                                                                                                                                                                                                                                                                                                                                                                                                                                                                                                                                                                                                                                                                                                                                                                                                                                                                                                                                                                                                                                                                                                                                                                                                                                                                |
| WED           | 27 | 21837620  | 0.331140 |                                                                     |                                                                                                                 |                                        |                                        |                                                                                                                                                                                                                                                                                                                                                                                                                                                                                                                                                                                                                                                                                                                                                                                                                                                                                                                                                                                                                                                                                                                                                                                                                                                                                                                                                                                                                                                                                                                                                                                                                                                                                                                                                                                                                                                                                                                                                                                                                                                                                                                                |
| THUR          | 28 | 22168760  | 0.347030 |                                                                     |                                                                                                                 |                                        | ************************************** |                                                                                                                                                                                                                                                                                                                                                                                                                                                                                                                                                                                                                                                                                                                                                                                                                                                                                                                                                                                                                                                                                                                                                                                                                                                                                                                                                                                                                                                                                                                                                                                                                                                                                                                                                                                                                                                                                                                                                                                                                                                                                                                                |
| FRI           | 29 | 22515790  | 0.346340 |                                                                     |                                                                                                                 |                                        |                                        | 3 1 1 1 1 1 1 1 1 1 1 1 1 1 1 1 1 1 1 1                                                                                                                                                                                                                                                                                                                                                                                                                                                                                                                                                                                                                                                                                                                                                                                                                                                                                                                                                                                                                                                                                                                                                                                                                                                                                                                                                                                                                                                                                                                                                                                                                                                                                                                                                                                                                                                                                                                                                                                                                                                                                        |
| SAT           | 30 | 22862130  | 0.357980 |                                                                     |                                                                                                                 |                                        |                                        |                                                                                                                                                                                                                                                                                                                                                                                                                                                                                                                                                                                                                                                                                                                                                                                                                                                                                                                                                                                                                                                                                                                                                                                                                                                                                                                                                                                                                                                                                                                                                                                                                                                                                                                                                                                                                                                                                                                                                                                                                                                                                                                                |
| SUN           | 31 | 23220110  | 0.365880 |                                                                     |                                                                                                                 |                                        |                                        |                                                                                                                                                                                                                                                                                                                                                                                                                                                                                                                                                                                                                                                                                                                                                                                                                                                                                                                                                                                                                                                                                                                                                                                                                                                                                                                                                                                                                                                                                                                                                                                                                                                                                                                                                                                                                                                                                                                                                                                                                                                                                                                                |
|               |    | 23585990  |          |                                                                     |                                                                                                                 |                                        |                                        |                                                                                                                                                                                                                                                                                                                                                                                                                                                                                                                                                                                                                                                                                                                                                                                                                                                                                                                                                                                                                                                                                                                                                                                                                                                                                                                                                                                                                                                                                                                                                                                                                                                                                                                                                                                                                                                                                                                                                                                                                                                                                                                                |
| TOTAL         |    | 11.283220 |          |                                                                     |                                                                                                                 |                                        |                                        |                                                                                                                                                                                                                                                                                                                                                                                                                                                                                                                                                                                                                                                                                                                                                                                                                                                                                                                                                                                                                                                                                                                                                                                                                                                                                                                                                                                                                                                                                                                                                                                                                                                                                                                                                                                                                                                                                                                                                                                                                                                                                                                                |
| COUNT         |    | 31        |          |                                                                     |                                                                                                                 |                                        |                                        |                                                                                                                                                                                                                                                                                                                                                                                                                                                                                                                                                                                                                                                                                                                                                                                                                                                                                                                                                                                                                                                                                                                                                                                                                                                                                                                                                                                                                                                                                                                                                                                                                                                                                                                                                                                                                                                                                                                                                                                                                                                                                                                                |
| AVERAGE       |    |           | 0.363975 |                                                                     |                                                                                                                 |                                        |                                        |                                                                                                                                                                                                                                                                                                                                                                                                                                                                                                                                                                                                                                                                                                                                                                                                                                                                                                                                                                                                                                                                                                                                                                                                                                                                                                                                                                                                                                                                                                                                                                                                                                                                                                                                                                                                                                                                                                                                                                                                                                                                                                                                |
| MINIMUM       |    | 0.305830  | . 1888   |                                                                     | 25 c c c c c c c c c c c c c c c c c c c                                                                        |                                        |                                        |                                                                                                                                                                                                                                                                                                                                                                                                                                                                                                                                                                                                                                                                                                                                                                                                                                                                                                                                                                                                                                                                                                                                                                                                                                                                                                                                                                                                                                                                                                                                                                                                                                                                                                                                                                                                                                                                                                                                                                                                                                                                                                                                |
| MAXIMUM       |    | 0.422550  |          |                                                                     |                                                                                                                 |                                        |                                        |                                                                                                                                                                                                                                                                                                                                                                                                                                                                                                                                                                                                                                                                                                                                                                                                                                                                                                                                                                                                                                                                                                                                                                                                                                                                                                                                                                                                                                                                                                                                                                                                                                                                                                                                                                                                                                                                                                                                                                                                                                                                                                                                |
| MAYTMOM       |    | 3.1.2000  |          |                                                                     | <u></u>                                                                                                         |                                        |                                        |                                                                                                                                                                                                                                                                                                                                                                                                                                                                                                                                                                                                                                                                                                                                                                                                                                                                                                                                                                                                                                                                                                                                                                                                                                                                                                                                                                                                                                                                                                                                                                                                                                                                                                                                                                                                                                                                                                                                                                                                                                                                                                                                |