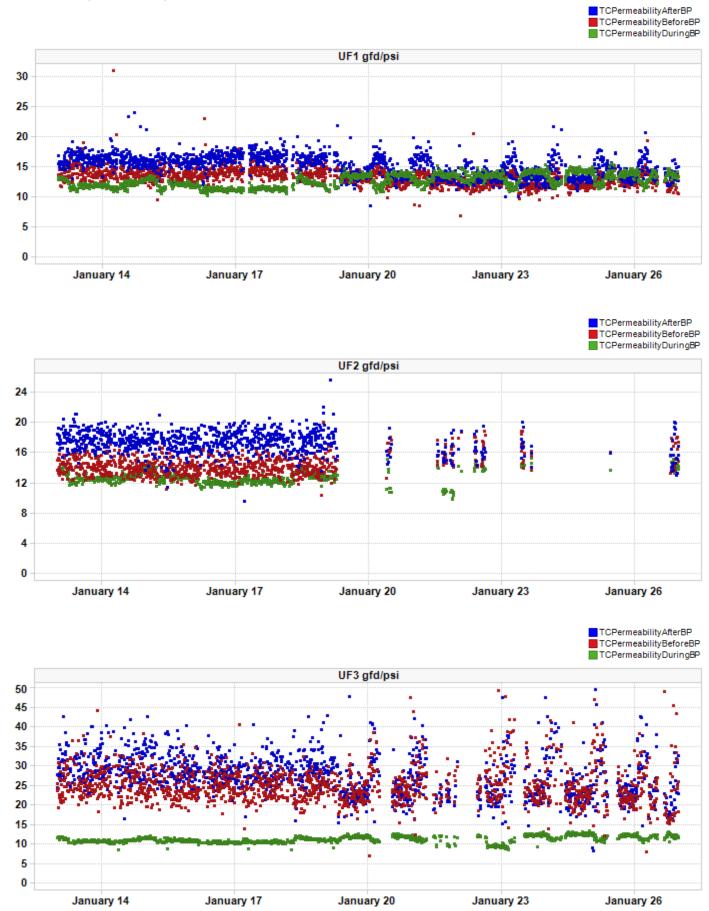

| PUMP STATION  |    |           | 196      |                                                                     |                                                                                                                 |                                        |                                        |                                                                                                                                                                                                                                                                                                                                                                                                                                                                                                                                                                                                                                                                                                                                                                                                                                                                                                                                                                                                                                                                                                                                                                                                                                                                                                                                                                                                                                                                                                                                                                                                                                                                                                                                                                                                                                                                                                                                                                                                                                                                                                                                |
|---------------|----|-----------|----------|---------------------------------------------------------------------|-----------------------------------------------------------------------------------------------------------------|----------------------------------------|----------------------------------------|--------------------------------------------------------------------------------------------------------------------------------------------------------------------------------------------------------------------------------------------------------------------------------------------------------------------------------------------------------------------------------------------------------------------------------------------------------------------------------------------------------------------------------------------------------------------------------------------------------------------------------------------------------------------------------------------------------------------------------------------------------------------------------------------------------------------------------------------------------------------------------------------------------------------------------------------------------------------------------------------------------------------------------------------------------------------------------------------------------------------------------------------------------------------------------------------------------------------------------------------------------------------------------------------------------------------------------------------------------------------------------------------------------------------------------------------------------------------------------------------------------------------------------------------------------------------------------------------------------------------------------------------------------------------------------------------------------------------------------------------------------------------------------------------------------------------------------------------------------------------------------------------------------------------------------------------------------------------------------------------------------------------------------------------------------------------------------------------------------------------------------|
| Jan-21 PS 196 |    |           |          |                                                                     | y,                                                                                                              |                                        |                                        |                                                                                                                                                                                                                                                                                                                                                                                                                                                                                                                                                                                                                                                                                                                                                                                                                                                                                                                                                                                                                                                                                                                                                                                                                                                                                                                                                                                                                                                                                                                                                                                                                                                                                                                                                                                                                                                                                                                                                                                                                                                                                                                                |
|               |    | METER     | 24 HOUR  |                                                                     |                                                                                                                 |                                        |                                        |                                                                                                                                                                                                                                                                                                                                                                                                                                                                                                                                                                                                                                                                                                                                                                                                                                                                                                                                                                                                                                                                                                                                                                                                                                                                                                                                                                                                                                                                                                                                                                                                                                                                                                                                                                                                                                                                                                                                                                                                                                                                                                                                |
|               |    | READING   | FLOW     |                                                                     |                                                                                                                 |                                        | `                                      |                                                                                                                                                                                                                                                                                                                                                                                                                                                                                                                                                                                                                                                                                                                                                                                                                                                                                                                                                                                                                                                                                                                                                                                                                                                                                                                                                                                                                                                                                                                                                                                                                                                                                                                                                                                                                                                                                                                                                                                                                                                                                                                                |
| FRI           | 1  | 12302770  | 0.419860 |                                                                     |                                                                                                                 |                                        |                                        |                                                                                                                                                                                                                                                                                                                                                                                                                                                                                                                                                                                                                                                                                                                                                                                                                                                                                                                                                                                                                                                                                                                                                                                                                                                                                                                                                                                                                                                                                                                                                                                                                                                                                                                                                                                                                                                                                                                                                                                                                                                                                                                                |
| SAT           | 2  | 12722630  | 0.403940 |                                                                     |                                                                                                                 |                                        |                                        |                                                                                                                                                                                                                                                                                                                                                                                                                                                                                                                                                                                                                                                                                                                                                                                                                                                                                                                                                                                                                                                                                                                                                                                                                                                                                                                                                                                                                                                                                                                                                                                                                                                                                                                                                                                                                                                                                                                                                                                                                                                                                                                                |
| SUN           | 3  | 13126570  | 0.422550 |                                                                     |                                                                                                                 | <u> </u>                               |                                        | ,                                                                                                                                                                                                                                                                                                                                                                                                                                                                                                                                                                                                                                                                                                                                                                                                                                                                                                                                                                                                                                                                                                                                                                                                                                                                                                                                                                                                                                                                                                                                                                                                                                                                                                                                                                                                                                                                                                                                                                                                                                                                                                                              |
| MON           | 4  | 13549120  | 0.404230 |                                                                     |                                                                                                                 |                                        |                                        |                                                                                                                                                                                                                                                                                                                                                                                                                                                                                                                                                                                                                                                                                                                                                                                                                                                                                                                                                                                                                                                                                                                                                                                                                                                                                                                                                                                                                                                                                                                                                                                                                                                                                                                                                                                                                                                                                                                                                                                                                                                                                                                                |
| TUE           | 5  | 13953350  | 0.379340 |                                                                     |                                                                                                                 |                                        |                                        |                                                                                                                                                                                                                                                                                                                                                                                                                                                                                                                                                                                                                                                                                                                                                                                                                                                                                                                                                                                                                                                                                                                                                                                                                                                                                                                                                                                                                                                                                                                                                                                                                                                                                                                                                                                                                                                                                                                                                                                                                                                                                                                                |
| WED           | 6  | 14332690  | 0.374530 | . 1118/1018/1417 * 7 2 12 13 14 14 14 14 14 14 14 14 14 14 14 14 14 |                                                                                                                 |                                        |                                        |                                                                                                                                                                                                                                                                                                                                                                                                                                                                                                                                                                                                                                                                                                                                                                                                                                                                                                                                                                                                                                                                                                                                                                                                                                                                                                                                                                                                                                                                                                                                                                                                                                                                                                                                                                                                                                                                                                                                                                                                                                                                                                                                |
| THUR          | 7  | 14707220  | 0.374590 | ***************************************                             | a y de partir de commencia de la companya de commencia de commencia de commencia de commencia de commencia de c |                                        |                                        |                                                                                                                                                                                                                                                                                                                                                                                                                                                                                                                                                                                                                                                                                                                                                                                                                                                                                                                                                                                                                                                                                                                                                                                                                                                                                                                                                                                                                                                                                                                                                                                                                                                                                                                                                                                                                                                                                                                                                                                                                                                                                                                                |
| FRI           | 8  | 15081810  | 0.389480 |                                                                     |                                                                                                                 |                                        |                                        |                                                                                                                                                                                                                                                                                                                                                                                                                                                                                                                                                                                                                                                                                                                                                                                                                                                                                                                                                                                                                                                                                                                                                                                                                                                                                                                                                                                                                                                                                                                                                                                                                                                                                                                                                                                                                                                                                                                                                                                                                                                                                                                                |
| SAT           | 9  | 15471290  | 0.383190 |                                                                     |                                                                                                                 |                                        |                                        |                                                                                                                                                                                                                                                                                                                                                                                                                                                                                                                                                                                                                                                                                                                                                                                                                                                                                                                                                                                                                                                                                                                                                                                                                                                                                                                                                                                                                                                                                                                                                                                                                                                                                                                                                                                                                                                                                                                                                                                                                                                                                                                                |
| SUN           | 10 | 15854480  | 0.416430 |                                                                     |                                                                                                                 |                                        |                                        |                                                                                                                                                                                                                                                                                                                                                                                                                                                                                                                                                                                                                                                                                                                                                                                                                                                                                                                                                                                                                                                                                                                                                                                                                                                                                                                                                                                                                                                                                                                                                                                                                                                                                                                                                                                                                                                                                                                                                                                                                                                                                                                                |
| MON           | 11 | 16270910  | 0.340910 |                                                                     |                                                                                                                 |                                        |                                        |                                                                                                                                                                                                                                                                                                                                                                                                                                                                                                                                                                                                                                                                                                                                                                                                                                                                                                                                                                                                                                                                                                                                                                                                                                                                                                                                                                                                                                                                                                                                                                                                                                                                                                                                                                                                                                                                                                                                                                                                                                                                                                                                |
| TUE           | 12 | 16611820  | 0.350890 |                                                                     |                                                                                                                 |                                        |                                        |                                                                                                                                                                                                                                                                                                                                                                                                                                                                                                                                                                                                                                                                                                                                                                                                                                                                                                                                                                                                                                                                                                                                                                                                                                                                                                                                                                                                                                                                                                                                                                                                                                                                                                                                                                                                                                                                                                                                                                                                                                                                                                                                |
| WED           | 13 | 16962710  | 0.368600 | 11040 0                                                             |                                                                                                                 |                                        |                                        |                                                                                                                                                                                                                                                                                                                                                                                                                                                                                                                                                                                                                                                                                                                                                                                                                                                                                                                                                                                                                                                                                                                                                                                                                                                                                                                                                                                                                                                                                                                                                                                                                                                                                                                                                                                                                                                                                                                                                                                                                                                                                                                                |
| THUR          | 14 | 17331310  | 0.375770 |                                                                     |                                                                                                                 | ************************************** |                                        |                                                                                                                                                                                                                                                                                                                                                                                                                                                                                                                                                                                                                                                                                                                                                                                                                                                                                                                                                                                                                                                                                                                                                                                                                                                                                                                                                                                                                                                                                                                                                                                                                                                                                                                                                                                                                                                                                                                                                                                                                                                                                                                                |
| FRI           | 15 | 17707080  | 0.339200 |                                                                     |                                                                                                                 |                                        |                                        |                                                                                                                                                                                                                                                                                                                                                                                                                                                                                                                                                                                                                                                                                                                                                                                                                                                                                                                                                                                                                                                                                                                                                                                                                                                                                                                                                                                                                                                                                                                                                                                                                                                                                                                                                                                                                                                                                                                                                                                                                                                                                                                                |
| SAT           | 16 | 18046280  | 0.315330 |                                                                     |                                                                                                                 |                                        |                                        |                                                                                                                                                                                                                                                                                                                                                                                                                                                                                                                                                                                                                                                                                                                                                                                                                                                                                                                                                                                                                                                                                                                                                                                                                                                                                                                                                                                                                                                                                                                                                                                                                                                                                                                                                                                                                                                                                                                                                                                                                                                                                                                                |
| SUN           | 17 | 18361610  | 0.305830 |                                                                     |                                                                                                                 |                                        |                                        |                                                                                                                                                                                                                                                                                                                                                                                                                                                                                                                                                                                                                                                                                                                                                                                                                                                                                                                                                                                                                                                                                                                                                                                                                                                                                                                                                                                                                                                                                                                                                                                                                                                                                                                                                                                                                                                                                                                                                                                                                                                                                                                                |
| MON           | 18 | 18667440  | 0.326220 |                                                                     |                                                                                                                 |                                        |                                        |                                                                                                                                                                                                                                                                                                                                                                                                                                                                                                                                                                                                                                                                                                                                                                                                                                                                                                                                                                                                                                                                                                                                                                                                                                                                                                                                                                                                                                                                                                                                                                                                                                                                                                                                                                                                                                                                                                                                                                                                                                                                                                                                |
| TUE           | 19 | 18993660  | 0.354960 |                                                                     |                                                                                                                 |                                        |                                        |                                                                                                                                                                                                                                                                                                                                                                                                                                                                                                                                                                                                                                                                                                                                                                                                                                                                                                                                                                                                                                                                                                                                                                                                                                                                                                                                                                                                                                                                                                                                                                                                                                                                                                                                                                                                                                                                                                                                                                                                                                                                                                                                |
| WED           | 20 | 19348620  | 0.344550 |                                                                     |                                                                                                                 |                                        |                                        | The second secon |
| THUR          | 21 | 19693170  | 0.332490 |                                                                     |                                                                                                                 |                                        |                                        |                                                                                                                                                                                                                                                                                                                                                                                                                                                                                                                                                                                                                                                                                                                                                                                                                                                                                                                                                                                                                                                                                                                                                                                                                                                                                                                                                                                                                                                                                                                                                                                                                                                                                                                                                                                                                                                                                                                                                                                                                                                                                                                                |
| FRI           | 22 | 20025660  | 0.351090 |                                                                     |                                                                                                                 |                                        |                                        |                                                                                                                                                                                                                                                                                                                                                                                                                                                                                                                                                                                                                                                                                                                                                                                                                                                                                                                                                                                                                                                                                                                                                                                                                                                                                                                                                                                                                                                                                                                                                                                                                                                                                                                                                                                                                                                                                                                                                                                                                                                                                                                                |
| SAT           | 23 | 20376750  | 0.374540 |                                                                     |                                                                                                                 |                                        |                                        |                                                                                                                                                                                                                                                                                                                                                                                                                                                                                                                                                                                                                                                                                                                                                                                                                                                                                                                                                                                                                                                                                                                                                                                                                                                                                                                                                                                                                                                                                                                                                                                                                                                                                                                                                                                                                                                                                                                                                                                                                                                                                                                                |
| SUN           | 24 | 20751290  | 0.383770 |                                                                     |                                                                                                                 |                                        |                                        |                                                                                                                                                                                                                                                                                                                                                                                                                                                                                                                                                                                                                                                                                                                                                                                                                                                                                                                                                                                                                                                                                                                                                                                                                                                                                                                                                                                                                                                                                                                                                                                                                                                                                                                                                                                                                                                                                                                                                                                                                                                                                                                                |
| MON           | 25 | 21135060  | 0.357730 |                                                                     |                                                                                                                 |                                        |                                        |                                                                                                                                                                                                                                                                                                                                                                                                                                                                                                                                                                                                                                                                                                                                                                                                                                                                                                                                                                                                                                                                                                                                                                                                                                                                                                                                                                                                                                                                                                                                                                                                                                                                                                                                                                                                                                                                                                                                                                                                                                                                                                                                |
| TUE           | 26 | 21492790  | 0.344830 |                                                                     |                                                                                                                 |                                        |                                        |                                                                                                                                                                                                                                                                                                                                                                                                                                                                                                                                                                                                                                                                                                                                                                                                                                                                                                                                                                                                                                                                                                                                                                                                                                                                                                                                                                                                                                                                                                                                                                                                                                                                                                                                                                                                                                                                                                                                                                                                                                                                                                                                |
| WED           | 27 | 21837620  | 0.331140 |                                                                     |                                                                                                                 |                                        |                                        |                                                                                                                                                                                                                                                                                                                                                                                                                                                                                                                                                                                                                                                                                                                                                                                                                                                                                                                                                                                                                                                                                                                                                                                                                                                                                                                                                                                                                                                                                                                                                                                                                                                                                                                                                                                                                                                                                                                                                                                                                                                                                                                                |
| THUR          | 28 | 22168760  | 0.347030 |                                                                     |                                                                                                                 |                                        | ************************************** |                                                                                                                                                                                                                                                                                                                                                                                                                                                                                                                                                                                                                                                                                                                                                                                                                                                                                                                                                                                                                                                                                                                                                                                                                                                                                                                                                                                                                                                                                                                                                                                                                                                                                                                                                                                                                                                                                                                                                                                                                                                                                                                                |
| FRI           | 29 | 22515790  | 0.346340 |                                                                     |                                                                                                                 |                                        |                                        | 3 1 1 1 1 1 1 1 1 1 1 1 1 1 1 1 1 1 1 1                                                                                                                                                                                                                                                                                                                                                                                                                                                                                                                                                                                                                                                                                                                                                                                                                                                                                                                                                                                                                                                                                                                                                                                                                                                                                                                                                                                                                                                                                                                                                                                                                                                                                                                                                                                                                                                                                                                                                                                                                                                                                        |
| SAT           | 30 | 22862130  | 0.357980 |                                                                     |                                                                                                                 |                                        |                                        |                                                                                                                                                                                                                                                                                                                                                                                                                                                                                                                                                                                                                                                                                                                                                                                                                                                                                                                                                                                                                                                                                                                                                                                                                                                                                                                                                                                                                                                                                                                                                                                                                                                                                                                                                                                                                                                                                                                                                                                                                                                                                                                                |
| SUN           | 31 | 23220110  | 0.365880 |                                                                     |                                                                                                                 |                                        |                                        |                                                                                                                                                                                                                                                                                                                                                                                                                                                                                                                                                                                                                                                                                                                                                                                                                                                                                                                                                                                                                                                                                                                                                                                                                                                                                                                                                                                                                                                                                                                                                                                                                                                                                                                                                                                                                                                                                                                                                                                                                                                                                                                                |
|               |    | 23585990  |          |                                                                     |                                                                                                                 |                                        |                                        |                                                                                                                                                                                                                                                                                                                                                                                                                                                                                                                                                                                                                                                                                                                                                                                                                                                                                                                                                                                                                                                                                                                                                                                                                                                                                                                                                                                                                                                                                                                                                                                                                                                                                                                                                                                                                                                                                                                                                                                                                                                                                                                                |
| TOTAL         |    | 11.283220 |          |                                                                     |                                                                                                                 |                                        |                                        |                                                                                                                                                                                                                                                                                                                                                                                                                                                                                                                                                                                                                                                                                                                                                                                                                                                                                                                                                                                                                                                                                                                                                                                                                                                                                                                                                                                                                                                                                                                                                                                                                                                                                                                                                                                                                                                                                                                                                                                                                                                                                                                                |
| COUNT         |    | 31        |          |                                                                     |                                                                                                                 |                                        |                                        |                                                                                                                                                                                                                                                                                                                                                                                                                                                                                                                                                                                                                                                                                                                                                                                                                                                                                                                                                                                                                                                                                                                                                                                                                                                                                                                                                                                                                                                                                                                                                                                                                                                                                                                                                                                                                                                                                                                                                                                                                                                                                                                                |
| AVERAGE       |    |           | 0.363975 |                                                                     |                                                                                                                 |                                        |                                        |                                                                                                                                                                                                                                                                                                                                                                                                                                                                                                                                                                                                                                                                                                                                                                                                                                                                                                                                                                                                                                                                                                                                                                                                                                                                                                                                                                                                                                                                                                                                                                                                                                                                                                                                                                                                                                                                                                                                                                                                                                                                                                                                |
| MINIMUM       |    | 0.305830  | . 1888   |                                                                     | 25 c c c c c c c c c c c c c c c c c c c                                                                        |                                        |                                        |                                                                                                                                                                                                                                                                                                                                                                                                                                                                                                                                                                                                                                                                                                                                                                                                                                                                                                                                                                                                                                                                                                                                                                                                                                                                                                                                                                                                                                                                                                                                                                                                                                                                                                                                                                                                                                                                                                                                                                                                                                                                                                                                |
| MAXIMUM       |    | 0.422550  |          |                                                                     |                                                                                                                 |                                        |                                        |                                                                                                                                                                                                                                                                                                                                                                                                                                                                                                                                                                                                                                                                                                                                                                                                                                                                                                                                                                                                                                                                                                                                                                                                                                                                                                                                                                                                                                                                                                                                                                                                                                                                                                                                                                                                                                                                                                                                                                                                                                                                                                                                |
| MAYTMOM       |    | 3.1.2000  |          |                                                                     | <u></u>                                                                                                         |                                        |                                        |                                                                                                                                                                                                                                                                                                                                                                                                                                                                                                                                                                                                                                                                                                                                                                                                                                                                                                                                                                                                                                                                                                                                                                                                                                                                                                                                                                                                                                                                                                                                                                                                                                                                                                                                                                                                                                                                                                                                                                                                                                                                                                                                |