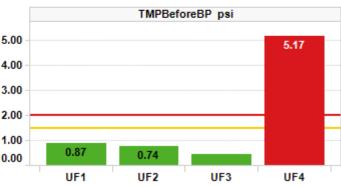

|

# LEWES BPW WWTP Biweekly InSight Report

### Date: 1/27/2021

From: Erin Horocholyn - Suez Water Technologies & Solutions

To: Darrin Gordon, Austin Calaman, Inframark

cc: Matt Stapleford - Suez Water Technologies & Solutions

### System Equipment

4 × ZW trains, each train consists of 4 - 500D cassettes, 120 modules x 370 sq. ft. per train (surface area 44,400 sq. ft. per train)

Replacement membranes installed Q1 2020 on trains UF3 and UF4

### Cleaning Strategy

Recovery cleaning - 2 NaOCl @ 2000 ppm dose/1000 ppm soak per year, 1 Citric acid @ 2000 ppm per year Maintenance cleaning - 1 NaOCl per week @ 200 ppm, 1 Citric acid per week @ 2000 ppm

#### KPI Dashboard - Avg values through reporting period



UF3

UF<sub>2</sub>

UF1

Action Required

UF4









#### **Plant Summary**

Overall, trains UF1 – UF3 operated well, with good TMPs and permeabilities. UF4 is being pulled for cleaning.

- Daily permeate production averaged 0.64 MGD. Flow peaked on Jan 13 at 0.72 MGD. Train UF4 has been mainly off during this report. Train UF2 was taken out of full production from Jan 18 – 25, so flux increased on UF1 and UF3 which handled the plant load during this time
- Flux BBP averages ranged from 9.01 9.44 gfd for all trains
- Average TMP BBP was good on trains UF1, UF2, and UF3, averaging 0.87, 0.74, and 0.46 psi respectively. Train UF4 averaged 5.17 psi, up from the previous average of 1.93 psi
- TC permeability BBP was excellent on UF1, UF2, and UF3, averaging 13.23, 14.33, and 24.91 gfd/psi respectively. Train UF4 averaged 2.99 gfd/psi, down f