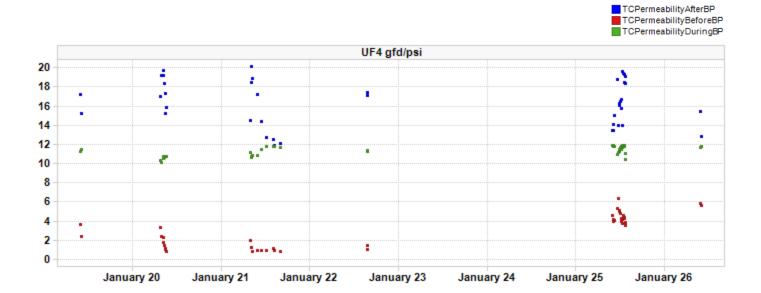

| PUMP STATION  |    |           | 196      |                                                                     |                                                                                                                 |                                        |                                        |                                                                                                                                                                                                                                                                                                                                                                                                                                                                                                                                                                                                                                                                                                                                                                                                                                                                                                                                                                                                                                                                                                                                                                                                                                                                                                                                                                                                                                                                                                                                                                                                                                                                                                                                                                                                                                                                                                                                                                                                                                                                                                                                |
|---------------|----|-----------|----------|---------------------------------------------------------------------|-----------------------------------------------------------------------------------------------------------------|----------------------------------------|----------------------------------------|--------------------------------------------------------------------------------------------------------------------------------------------------------------------------------------------------------------------------------------------------------------------------------------------------------------------------------------------------------------------------------------------------------------------------------------------------------------------------------------------------------------------------------------------------------------------------------------------------------------------------------------------------------------------------------------------------------------------------------------------------------------------------------------------------------------------------------------------------------------------------------------------------------------------------------------------------------------------------------------------------------------------------------------------------------------------------------------------------------------------------------------------------------------------------------------------------------------------------------------------------------------------------------------------------------------------------------------------------------------------------------------------------------------------------------------------------------------------------------------------------------------------------------------------------------------------------------------------------------------------------------------------------------------------------------------------------------------------------------------------------------------------------------------------------------------------------------------------------------------------------------------------------------------------------------------------------------------------------------------------------------------------------------------------------------------------------------------------------------------------------------|
| Jan-21 PS 196 |    |           |          |                                                                     | y,                                                                                                              |                                        |                                        |                                                                                                                                                                                                                                                                                                                                                                                                                                                                                                                                                                                                                                                                                                                                                                                                                                                                                                                                                                                                                                                                                                                                                                                                                                                                                                                                                                                                                                                                                                                                                                                                                                                                                                                                                                                                                                                                                                                                                                                                                                                                                                                                |
|               |    | METER     | 24 HOUR  |                                                                     |                                                                                                                 |                                        |                                        |                                                                                                                                                                                                                                                                                                                                                                                                                                                                                                                                                                                                                                                                                                                                                                                                                                                                                                                                                                                                                                                                                                                                                                                                                                                                                                                                                                                                                                                                                                                                                                                                                                                                                                                                                                                                                                                                                                                                                                                                                                                                                                                                |
|               |    | READING   | FLOW     |                                                                     |                                                                                                                 |                                        | `                                      |                                                                                                                                                                                                                                                                                                                                                                                                                                                                                                                                                                                                                                                                                                                                                                                                                                                                                                                                                                                                                                                                                                                                                                                                                                                                                                                                                                                                                                                                                                                                                                                                                                                                                                                                                                                                                                                                                                                                                                                                                                                                                                                                |
| FRI           | 1  | 12302770  | 0.419860 |                                                                     |                                                                                                                 |                                        |                                        |                                                                                                                                                                                                                                                                                                                                                                                                                                                                                                                                                                                                                                                                                                                                                                                                                                                                                                                                                                                                                                                                                                                                                                                                                                                                                                                                                                                                                                                                                                                                                                                                                                                                                                                                                                                                                                                                                                                                                                                                                                                                                                                                |
| SAT           | 2  | 12722630  | 0.403940 |                                                                     |                                                                                                                 |                                        |                                        |                                                                                                                                                                                                                                                                                                                                                                                                                                                                                                                                                                                                                                                                                                                                                                                                                                                                                                                                                                                                                                                                                                                                                                                                                                                                                                                                                                                                                                                                                                                                                                                                                                                                                                                                                                                                                                                                                                                                                                                                                                                                                                                                |
| SUN           | 3  | 13126570  | 0.422550 |                                                                     |                                                                                                                 | <u> </u>                               |                                        | ,                                                                                                                                                                                                                                                                                                                                                                                                                                                                                                                                                                                                                                                                                                                                                                                                                                                                                                                                                                                                                                                                                                                                                                                                                                                                                                                                                                                                                                                                                                                                                                                                                                                                                                                                                                                                                                                                                                                                                                                                                                                                                                                              |
| MON           | 4  | 13549120  | 0.404230 |                                                                     |                                                                                                                 |                                        |                                        |                                                                                                                                                                                                                                                                                                                                                                                                                                                                                                                                                                                                                                                                                                                                                                                                                                                                                                                                                                                                                                                                                                                                                                                                                                                                                                                                                                                                                                                                                                                                                                                                                                                                                                                                                                                                                                                                                                                                                                                                                                                                                                                                |
| TUE           | 5  | 13953350  | 0.379340 |                                                                     |                                                                                                                 |                                        |                                        |                                                                                                                                                                                                                                                                                                                                                                                                                                                                                                                                                                                                                                                                                                                                                                                                                                                                                                                                                                                                                                                                                                                                                                                                                                                                                                                                                                                                                                                                                                                                                                                                                                                                                                                                                                                                                                                                                                                                                                                                                                                                                                                                |
| WED           | 6  | 14332690  | 0.374530 | . 1118/1018/1417 * 7 2 12 13 14 14 14 14 14 14 14 14 14 14 14 14 14 |                                                                                                                 |                                        |                                        |                                                                                                                                                                                                                                                                                                                                                                                                                                                                                                                                                                                                                                                                                                                                                                                                                                                                                                                                                                                                                                                                                                                                                                                                                                                                                                                                                                                                                                                                                                                                                                                                                                                                                                                                                                                                                                                                                                                                                                                                                                                                                                                                |
| THUR          | 7  | 14707220  | 0.374590 | ***************************************                             | a y de partir de commencia de la companya de commencia de commencia de commencia de commencia de commencia de c |                                        |                                        |                                                                                                                                                                                                                                                                                                                                                                                                                                                                                                                                                                                                                                                                                                                                                                                                                                                                                                                                                                                                                                                                                                                                                                                                                                                                                                                                                                                                                                                                                                                                                                                                                                                                                                                                                                                                                                                                                                                                                                                                                                                                                                                                |
| FRI           | 8  | 15081810  | 0.389480 |                                                                     |                                                                                                                 |                                        |                                        |                                                                                                                                                                                                                                                                                                                                                                                                                                                                                                                                                                                                                                                                                                                                                                                                                                                                                                                                                                                                                                                                                                                                                                                                                                                                                                                                                                                                                                                                                                                                                                                                                                                                                                                                                                                                                                                                                                                                                                                                                                                                                                                                |
| SAT           | 9  | 15471290  | 0.383190 |                                                                     |                                                                                                                 |                                        |                                        |                                                                                                                                                                                                                                                                                                                                                                                                                                                                                                                                                                                                                                                                                                                                                                                                                                                                                                                                                                                                                                                                                                                                                                                                                                                                                                                                                                                                                                                                                                                                                                                                                                                                                                                                                                                                                                                                                                                                                                                                                                                                                                                                |
| SUN           | 10 | 15854480  | 0.416430 |                                                                     |                                                                                                                 |                                        |                                        |                                                                                                                                                                                                                                                                                                                                                                                                                                                                                                                                                                                                                                                                                                                                                                                                                                                                                                                                                                                                                                                                                                                                                                                                                                                                                                                                                                                                                                                                                                                                                                                                                                                                                                                                                                                                                                                                                                                                                                                                                                                                                                                                |
| MON           | 11 | 16270910  | 0.340910 |                                                                     |                                                                                                                 |                                        |                                        |                                                                                                                                                                                                                                                                                                                                                                                                                                                                                                                                                                                                                                                                                                                                                                                                                                                                                                                                                                                                                                                                                                                                                                                                                                                                                                                                                                                                                                                                                                                                                                                                                                                                                                                                                                                                                                                                                                                                                                                                                                                                                                                                |
| TUE           | 12 | 16611820  | 0.350890 |                                                                     |                                                                                                                 |                                        |                                        |                                                                                                                                                                                                                                                                                                                                                                                                                                                                                                                                                                                                                                                                                                                                                                                                                                                                                                                                                                                                                                                                                                                                                                                                                                                                                                                                                                                                                                                                                                                                                                                                                                                                                                                                                                                                                                                                                                                                                                                                                                                                                                                                |
| WED           | 13 | 16962710  | 0.368600 | 11040 0                                                             |                                                                                                                 |                                        |                                        |                                                                                                                                                                                                                                                                                                                                                                                                                                                                                                                                                                                                                                                                                                                                                                                                                                                                                                                                                                                                                                                                                                                                                                                                                                                                                                                                                                                                                                                                                                                                                                                                                                                                                                                                                                                                                                                                                                                                                                                                                                                                                                                                |
| THUR          | 14 | 17331310  | 0.375770 |                                                                     |                                                                                                                 | ************************************** |                                        |                                                                                                                                                                                                                                                                                                                                                                                                                                                                                                                                                                                                                                                                                                                                                                                                                                                                                                                                                                                                                                                                                                                                                                                                                                                                                                                                                                                                                                                                                                                                                                                                                                                                                                                                                                                                                                                                                                                                                                                                                                                                                                                                |
| FRI           | 15 | 17707080  | 0.339200 |                                                                     |                                                                                                                 |                                        |                                        |                                                                                                                                                                                                                                                                                                                                                                                                                                                                                                                                                                                                                                                                                                                                                                                                                                                                                                                                                                                                                                                                                                                                                                                                                                                                                                                                                                                                                                                                                                                                                                                                                                                                                                                                                                                                                                                                                                                                                                                                                                                                                                                                |
| SAT           | 16 | 18046280  | 0.315330 |                                                                     |                                                                                                                 |                                        |                                        |                                                                                                                                                                                                                                                                                                                                                                                                                                                                                                                                                                                                                                                                                                                                                                                                                                                                                                                                                                                                                                                                                                                                                                                                                                                                                                                                                                                                                                                                                                                                                                                                                                                                                                                                                                                                                                                                                                                                                                                                                                                                                                                                |
| SUN           | 17 | 18361610  | 0.305830 |                                                                     |                                                                                                                 |                                        |                                        |                                                                                                                                                                                                                                                                                                                                                                                                                                                                                                                                                                                                                                                                                                                                                                                                                                                                                                                                                                                                                                                                                                                                                                                                                                                                                                                                                                                                                                                                                                                                                                                                                                                                                                                                                                                                                                                                                                                                                                                                                                                                                                                                |
| MON           | 18 | 18667440  | 0.326220 |                                                                     |                                                                                                                 |                                        |                                        |                                                                                                                                                                                                                                                                                                                                                                                                                                                                                                                                                                                                                                                                                                                                                                                                                                                                                                                                                                                                                                                                                                                                                                                                                                                                                                                                                                                                                                                                                                                                                                                                                                                                                                                                                                                                                                                                                                                                                                                                                                                                                                                                |
| TUE           | 19 | 18993660  | 0.354960 |                                                                     |                                                                                                                 |                                        |                                        |                                                                                                                                                                                                                                                                                                                                                                                                                                                                                                                                                                                                                                                                                                                                                                                                                                                                                                                                                                                                                                                                                                                                                                                                                                                                                                                                                                                                                                                                                                                                                                                                                                                                                                                                                                                                                                                                                                                                                                                                                                                                                                                                |
| WED           | 20 | 19348620  | 0.344550 |                                                                     |                                                                                                                 |                                        |                                        | The second secon |
| THUR          | 21 | 19693170  | 0.332490 |                                                                     |                                                                                                                 |                                        |                                        |                                                                                                                                                                                                                                                                                                                                                                                                                                                                                                                                                                                                                                                                                                                                                                                                                                                                                                                                                                                                                                                                                                                                                                                                                                                                                                                                                                                                                                                                                                                                                                                                                                                                                                                                                                                                                                                                                                                                                                                                                                                                                                                                |
| FRI           | 22 | 20025660  | 0.351090 |                                                                     |                                                                                                                 |                                        |                                        |                                                                                                                                                                                                                                                                                                                                                                                                                                                                                                                                                                                                                                                                                                                                                                                                                                                                                                                                                                                                                                                                                                                                                                                                                                                                                                                                                                                                                                                                                                                                                                                                                                                                                                                                                                                                                                                                                                                                                                                                                                                                                                                                |
| SAT           | 23 | 20376750  | 0.374540 |                                                                     |                                                                                                                 |                                        |                                        |                                                                                                                                                                                                                                                                                                                                                                                                                                                                                                                                                                                                                                                                                                                                                                                                                                                                                                                                                                                                                                                                                                                                                                                                                                                                                                                                                                                                                                                                                                                                                                                                                                                                                                                                                                                                                                                                                                                                                                                                                                                                                                                                |
| SUN           | 24 | 20751290  | 0.383770 |                                                                     |                                                                                                                 |                                        |                                        |                                                                                                                                                                                                                                                                                                                                                                                                                                                                                                                                                                                                                                                                                                                                                                                                                                                                                                                                                                                                                                                                                                                                                                                                                                                                                                                                                                                                                                                                                                                                                                                                                                                                                                                                                                                                                                                                                                                                                                                                                                                                                                                                |
| MON           | 25 | 21135060  | 0.357730 |                                                                     |                                                                                                                 |                                        |                                        |                                                                                                                                                                                                                                                                                                                                                                                                                                                                                                                                                                                                                                                                                                                                                                                                                                                                                                                                                                                                                                                                                                                                                                                                                                                                                                                                                                                                                                                                                                                                                                                                                                                                                                                                                                                                                                                                                                                                                                                                                                                                                                                                |
| TUE           | 26 | 21492790  | 0.344830 |                                                                     |                                                                                                                 |                                        |                                        |                                                                                                                                                                                                                                                                                                                                                                                                                                                                                                                                                                                                                                                                                                                                                                                                                                                                                                                                                                                                                                                                                                                                                                                                                                                                                                                                                                                                                                                                                                                                                                                                                                                                                                                                                                                                                                                                                                                                                                                                                                                                                                                                |
| WED           | 27 | 21837620  | 0.331140 |                                                                     |                                                                                                                 |                                        |                                        |                                                                                                                                                                                                                                                                                                                                                                                                                                                                                                                                                                                                                                                                                                                                                                                                                                                                                                                                                                                                                                                                                                                                                                                                                                                                                                                                                                                                                                                                                                                                                                                                                                                                                                                                                                                                                                                                                                                                                                                                                                                                                                                                |
| THUR          | 28 | 22168760  | 0.347030 |                                                                     |                                                                                                                 |                                        | ************************************** |                                                                                                                                                                                                                                                                                                                                                                                                                                                                                                                                                                                                                                                                                                                                                                                                                                                                                                                                                                                                                                                                                                                                                                                                                                                                                                                                                                                                                                                                                                                                                                                                                                                                                                                                                                                                                                                                                                                                                                                                                                                                                                                                |
| FRI           | 29 | 22515790  | 0.346340 |                                                                     |                                                                                                                 |                                        |                                        | 3 1 1 1 1 1 1 1 1 1 1 1 1 1 1 1 1 1 1 1                                                                                                                                                                                                                                                                                                                                                                                                                                                                                                                                                                                                                                                                                                                                                                                                                                                                                                                                                                                                                                                                                                                                                                                                                                                                                                                                                                                                                                                                                                                                                                                                                                                                                                                                                                                                                                                                                                                                                                                                                                                                                        |
| SAT           | 30 | 22862130  | 0.357980 |                                                                     |                                                                                                                 |                                        |                                        |                                                                                                                                                                                                                                                                                                                                                                                                                                                                                                                                                                                                                                                                                                                                                                                                                                                                                                                                                                                                                                                                                                                                                                                                                                                                                                                                                                                                                                                                                                                                                                                                                                                                                                                                                                                                                                                                                                                                                                                                                                                                                                                                |
| SUN           | 31 | 23220110  | 0.365880 |                                                                     |                                                                                                                 |                                        |                                        |                                                                                                                                                                                                                                                                                                                                                                                                                                                                                                                                                                                                                                                                                                                                                                                                                                                                                                                                                                                                                                                                                                                                                                                                                                                                                                                                                                                                                                                                                                                                                                                                                                                                                                                                                                                                                                                                                                                                                                                                                                                                                                                                |
|               |    | 23585990  |          |                                                                     |                                                                                                                 |                                        |                                        |                                                                                                                                                                                                                                                                                                                                                                                                                                                                                                                                                                                                                                                                                                                                                                                                                                                                                                                                                                                                                                                                                                                                                                                                                                                                                                                                                                                                                                                                                                                                                                                                                                                                                                                                                                                                                                                                                                                                                                                                                                                                                                                                |
| TOTAL         |    | 11.283220 |          |                                                                     |                                                                                                                 |                                        |                                        |                                                                                                                                                                                                                                                                                                                                                                                                                                                                                                                                                                                                                                                                                                                                                                                                                                                                                                                                                                                                                                                                                                                                                                                                                                                                                                                                                                                                                                                                                                                                                                                                                                                                                                                                                                                                                                                                                                                                                                                                                                                                                                                                |
| COUNT         |    | 31        |          |                                                                     |                                                                                                                 |                                        |                                        |                                                                                                                                                                                                                                                                                                                                                                                                                                                                                                                                                                                                                                                                                                                                                                                                                                                                                                                                                                                                                                                                                                                                                                                                                                                                                                                                                                                                                                                                                                                                                                                                                                                                                                                                                                                                                                                                                                                                                                                                                                                                                                                                |
| AVERAGE       |    |           | 0.363975 |                                                                     |                                                                                                                 |                                        |                                        |                                                                                                                                                                                                                                                                                                                                                                                                                                                                                                                                                                                                                                                                                                                                                                                                                                                                                                                                                                                                                                                                                                                                                                                                                                                                                                                                                                                                                                                                                                                                                                                                                                                                                                                                                                                                                                                                                                                                                                                                                                                                                                                                |
| MINIMUM       |    | 0.305830  | . 1888   |                                                                     | 25 c c c c c c c c c c c c c c c c c c c                                                                        |                                        |                                        |                                                                                                                                                                                                                                                                                                                                                                                                                                                                                                                                                                                                                                                                                                                                                                                                                                                                                                                                                                                                                                                                                                                                                                                                                                                                                                                                                                                                                                                                                                                                                                                                                                                                                                                                                                                                                                                                                                                                                                                                                                                                                                                                |
| MAXIMUM       |    | 0.422550  |          |                                                                     |                                                                                                                 |                                        |                                        |                                                                                                                                                                                                                                                                                                                                                                                                                                                                                                                                                                                                                                                                                                                                                                                                                                                                                                                                                                                                                                                                                                                                                                                                                                                                                                                                                                                                                                                                                                                                                                                                                                                                                                                                                                                                                                                                                                                                                                                                                                                                                                                                |
| MAYTMOM       |    | 3.1.2000  |          |                                                                     | <u></u>                                                                                                         |                                        |                                        |                                                                                                                                                                                                                                                                                                                                                                                                                                                                                                                                                                                                                                                                                                                                                                                                                                                                                                                                                                                                                                                                                                                                                                                                                                                                                                                                                                                                                                                                                                                                                                                                                                                                                                                                                                                                                                                                                                                                                                                                                                                                                                                                |