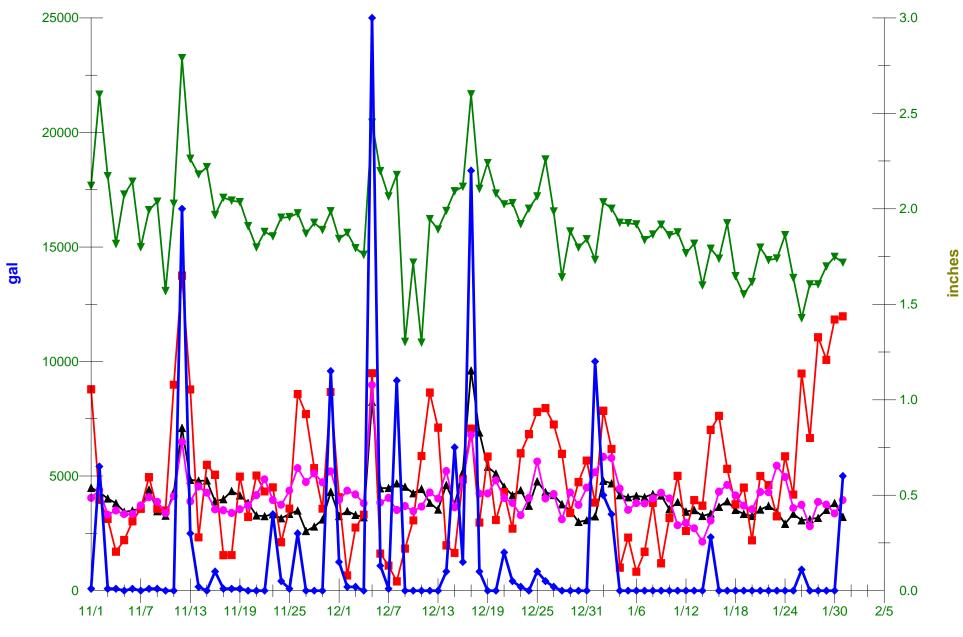

cted, BBP = before backpulse, ABP = after backpulse, DBP = during backpulse, RC = recovery clean, MC = maintenance clean, TMP = trans membrane pressure



### **TC Permeability Trends By Train**







### **Permeate Turbidity Trend**



#### **Before BPTMP Trend**



#### **Before BP Flux Trend**



### **Daily Permeate Flow**



Average Daily permeate flow from 1/13/2021 to 1/26/2021 is 642.5k gal with a maximum daily flow of 723.9k gal.



Date (11/1/2020 to 1/31/2021)

▲ PS4 Calculate PS8 Calculate Sussex County Precipitation Flows







### Date (11/1/2020 to 1/31/2021)

▲ PS17 Tota PS17B Tota PS18 Tota PS16 Tota Precipitation Pumped Pumped Pumped Pumped



### Date (11/1/2020 to 1/31/2021)

▲ PS74 Tota PS83 Tota PS 15 Tota PS7 Total Precipitation Pumped Pumped Pumped Pumped Pumped



### Date (11/1/2020 to 1/31/2021)

▲ PS9 Total ■ PS10 Total PS19 Total PS32 Total Precipitation Pumped Pumped Pumped Pumped

#### **Asset Summary**

| KPI Parameters               | Value/Change | UF1      | UF2       | UF3      | UF4       |
|------------------------------|--------------|----------|-----------|----------|-----------|
| FluxBeforeBP gfd             | Value        | 9.44     | 9.04      | 9.24     | 9.01      |
|                              | Change       | 5.02 %   | -7.53 %   | 2.45 %   | -1.68 %   |
| FluxDuringBP gfd             | Value        | 18.86    | 18.49     | 18.54    | 18.79     |
|                              | Change       | -0.24 %  | -0.53 %   | -0.36 %  | 0.14 %    |
| PermeateTurbidityAfterBP NTU | Value        | 0.05     | 0.25      | 0.10     | 0.8