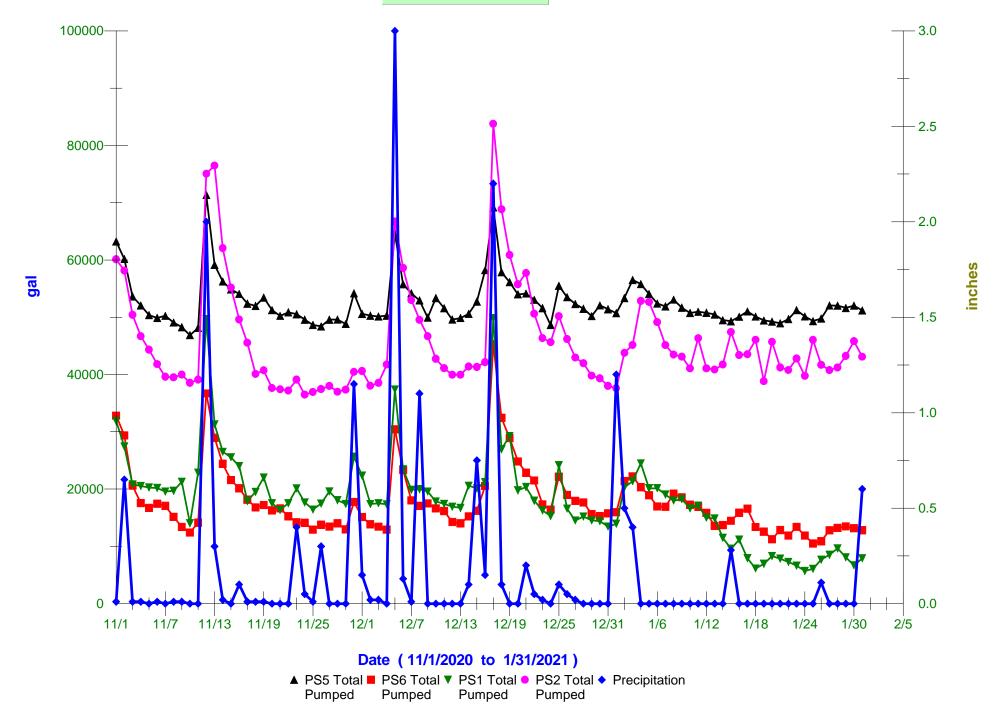

| PUMP STATION  |    |           | 196      |                                                                     |                                                                                                                 |                                        |                                        |                                                                                                                                                                                                                                                                                                                                                                                                                                                                                                                                                                                                                                                                                                                                                                                                                                                                                                                                                                                                                                                                                                                                                                                                                                                                                                                                                                                                                                                                                                                                                                                                                                                                                                                                                                                                                                                                                                                                                                                                                                                                                                                                |
|---------------|----|-----------|----------|---------------------------------------------------------------------|-----------------------------------------------------------------------------------------------------------------|----------------------------------------|----------------------------------------|--------------------------------------------------------------------------------------------------------------------------------------------------------------------------------------------------------------------------------------------------------------------------------------------------------------------------------------------------------------------------------------------------------------------------------------------------------------------------------------------------------------------------------------------------------------------------------------------------------------------------------------------------------------------------------------------------------------------------------------------------------------------------------------------------------------------------------------------------------------------------------------------------------------------------------------------------------------------------------------------------------------------------------------------------------------------------------------------------------------------------------------------------------------------------------------------------------------------------------------------------------------------------------------------------------------------------------------------------------------------------------------------------------------------------------------------------------------------------------------------------------------------------------------------------------------------------------------------------------------------------------------------------------------------------------------------------------------------------------------------------------------------------------------------------------------------------------------------------------------------------------------------------------------------------------------------------------------------------------------------------------------------------------------------------------------------------------------------------------------------------------|
| Jan-21 PS 196 |    |           |          |                                                                     | y,                                                                                                              |                                        |                                        |                                                                                                                                                                                                                                                                                                                                                                                                                                                                                                                                                                                                                                                                                                                                                                                                                                                                                                                                                                                                                                                                                                                                                                                                                                                                                                                                                                                                                                                                                                                                                                                                                                                                                                                                                                                                                                                                                                                                                                                                                                                                                                                                |
|               |    | METER     | 24 HOUR  |                                                                     |                                                                                                                 |                                        |                                        |                                                                                                                                                                                                                                                                                                                                                                                                                                                                                                                                                                                                                                                                                                                                                                                                                                                                                                                                                                                                                                                                                                                                                                                                                                                                                                                                                                                                                                                                                                                                                                                                                                                                                                                                                                                                                                                                                                                                                                                                                                                                                                                                |
|               |    | READING   | FLOW     |                                                                     |                                                                                                                 |                                        | `                                      |                                                                                                                                                                                                                                                                                                                                                                                                                                                                                                                                                                                                                                                                                                                                                                                                                                                                                                                                                                                                                                                                                                                                                                                                                                                                                                                                                                                                                                                                                                                                                                                                                                                                                                                                                                                                                                                                                                                                                                                                                                                                                                                                |
| FRI           | 1  | 12302770  | 0.419860 |                                                                     |                                                                                                                 |                                        |                                        |                                                                                                                                                                                                                                                                                                                                                                                                                                                                                                                                                                                                                                                                                                                                                                                                                                                                                                                                                                                                                                                                                                                                                                                                                                                                                                                                                                                                                                                                                                                                                                                                                                                                                                                                                                                                                                                                                                                                                                                                                                                                                                                                |
| SAT           | 2  | 12722630  | 0.403940 |                                                                     |                                                                                                                 |                                        |                                        |                                                                                                                                                                                                                                                                                                                                                                                                                                                                                                                                                                                                                                                                                                                                                                                                                                                                                                                                                                                                                                                                                                                                                                                                                                                                                                                                                                                                                                                                                                                                                                                                                                                                                                                                                                                                                                                                                                                                                                                                                                                                                                                                |
| SUN           | 3  | 13126570  | 0.422550 |                                                                     |                                                                                                                 | <u> </u>                               |                                        | ,                                                                                                                                                                                                                                                                                                                                                                                                                                                                                                                                                                                                                                                                                                                                                                                                                                                                                                                                                                                                                                                                                                                                                                                                                                                                                                                                                                                                                                                                                                                                                                                                                                                                                                                                                                                                                                                                                                                                                                                                                                                                                                                              |
| MON           | 4  | 13549120  | 0.404230 |                                                                     |                                                                                                                 |                                        |                                        |                                                                                                                                                                                                                                                                                                                                                                                                                                                                                                                                                                                                                                                                                                                                                                                                                                                                                                                                                                                                                                                                                                                                                                                                                                                                                                                                                                                                                                                                                                                                                                                                                                                                                                                                                                                                                                                                                                                                                                                                                                                                                                                                |
| TUE           | 5  | 13953350  | 0.379340 |                                                                     |                                                                                                                 |                                        |                                        |                                                                                                                                                                                                                                                                                                                                                                                                                                                                                                                                                                                                                                                                                                                                                                                                                                                                                                                                                                                                                                                                                                                                                                                                                                                                                                                                                                                                                                                                                                                                                                                                                                                                                                                                                                                                                                                                                                                                                                                                                                                                                                                                |
| WED           | 6  | 14332690  | 0.374530 | . 1118/1018/1417 * 7 2 12 13 14 14 14 14 14 14 14 14 14 14 14 14 14 |                                                                                                                 |                                        |                                        |                                                                                                                                                                                                                                                                                                                                                                                                                                                                                                                                                                                                                                                                                                                                                                                                                                                                                                                                                                                                                                                                                                                                                                                                                                                                                                                                                                                                                                                                                                                                                                                                                                                                                                                                                                                                                                                                                                                                                                                                                                                                                                                                |
| THUR          | 7  | 14707220  | 0.374590 | ***************************************                             | a y de partir de commencia de la companya de commencia de commencia de commencia de commencia de commencia de c |                                        |                                        |                                                                                                                                                                                                                                                                                                                                                                                                                                                                                                                                                                                                                                                                                                                                                                                                                                                                                                                                                                                                                                                                                                                                                                                                                                                                                                                                                                                                                                                                                                                                                                                                                                                                                                                                                                                                                                                                                                                                                                                                                                                                                                                                |
| FRI           | 8  | 15081810  | 0.389480 |                                                                     |                                                                                                                 |                                        |                                        |                                                                                                                                                                                                                                                                                                                                                                                                                                                                                                                                                                                                                                                                                                                                                                                                                                                                                                                                                                                                                                                                                                                                                                                                                                                                                                                                                                                                                                                                                                                                                                                                                                                                                                                                                                                                                                                                                                                                                                                                                                                                                                                                |
| SAT           | 9  | 15471290  | 0.383190 |                                                                     |                                                                                                                 |                                        |                                        |                                                                                                                                                                                                                                                                                                                                                                                                                                                                                                                                                                                                                                                                                                                                                                                                                                                                                                                                                                                                                                                                                                                                                                                                                                                                                                                                                                                                                                                                                                                                                                                                                                                                                                                                                                                                                                                                                                                                                                                                                                                                                                                                |
| SUN           | 10 | 15854480  | 0.416430 |                                                                     |                                                                                                                 |                                        |                                        |                                                                                                                                                                                                                                                                                                                                                                                                                                                                                                                                                                                                                                                                                                                                                                                                                                                                                                                                                                                                                                                                                                                                                                                                                                                                                                                                                                                                                                                                                                                                                                                                                                                                                                                                                                                                                                                                                                                                                                                                                                                                                                                                |
| MON           | 11 | 16270910  | 0.340910 |                                                                     |                                                                                                                 |                                        |                                        |                                                                                                                                                                                                                                                                                                                                                                                                                                                                                                                                                                                                                                                                                                                                                                                                                                                                                                                                                                                                                                                                                                                                                                                                                                                                                                                                                                                                                                                                                                                                                                                                                                                                                                                                                                                                                                                                                                                                                                                                                                                                                                                                |
| TUE           | 12 | 16611820  | 0.350890 |                                                                     |                                                                                                                 |                                        |                                        |                                                                                                                                                                                                                                                                                                                                                                                                                                                                                                                                                                                                                                                                                                                                                                                                                                                                                                                                                                                                                                                                                                                                                                                                                                                                                                                                                                                                                                                                                                                                                                                                                                                                                                                                                                                                                                                                                                                                                                                                                                                                                                                                |
| WED           | 13 | 16962710  | 0.368600 | 11040 0                                                             |                                                                                                                 |                                        |                                        |                                                                                                                                                                                                                                                                                                                                                                                                                                                                                                                                                                                                                                                                                                                                                                                                                                                                                                                                                                                                                                                                                                                                                                                                                                                                                                                                                                                                                                                                                                                                                                                                                                                                                                                                                                                                                                                                                                                                                                                                                                                                                                                                |
| THUR          | 14 | 17331310  | 0.375770 |                                                                     |                                                                                                                 | ************************************** |                                        |                                                                                                                                                                                                                                                                                                                                                                                                                                                                                                                                                                                                                                                                                                                                                                                                                                                                                                                                                                                                                                                                                                                                                                                                                                                                                                                                                                                                                                                                                                                                                                                                                                                                                                                                                                                                                                                                                                                                                                                                                                                                                                                                |
| FRI           | 15 | 17707080  | 0.339200 |                                                                     |                                                                                                                 |                                        |                                        |                                                                                                                                                                                                                                                                                                                                                                                                                                                                                                                                                                                                                                                                                                                                                                                                                                                                                                                                                                                                                                                                                                                                                                                                                                                                                                                                                                                                                                                                                                                                                                                                                                                                                                                                                                                                                                                                                                                                                                                                                                                                                                                                |
| SAT           | 16 | 18046280  | 0.315330 |                                                                     |                                                                                                                 |                                        |                                        |                                                                                                                                                                                                                                                                                                                                                                                                                                                                                                                                                                                                                                                                                                                                                                                                                                                                                                                                                                                                                                                                                                                                                                                                                                                                                                                                                                                                                                                                                                                                                                                                                                                                                                                                                                                                                                                                                                                                                                                                                                                                                                                                |
| SUN           | 17 | 18361610  | 0.305830 |                                                                     |                                                                                                                 |                                        |                                        |                                                                                                                                                                                                                                                                                                                                                                                                                                                                                                                                                                                                                                                                                                                                                                                                                                                                                                                                                                                                                                                                                                                                                                                                                                                                                                                                                                                                                                                                                                                                                                                                                                                                                                                                                                                                                                                                                                                                                                                                                                                                                                                                |
| MON           | 18 | 18667440  | 0.326220 |                                                                     |                                                                                                                 |                                        |                                        |                                                                                                                                                                                                                                                                                                                                                                                                                                                                                                                                                                                                                                                                                                                                                                                                                                                                                                                                                                                                                                                                                                                                                                                                                                                                                                                                                                                                                                                                                                                                                                                                                                                                                                                                                                                                                                                                                                                                                                                                                                                                                                                                |
| TUE           | 19 | 18993660  | 0.354960 |                                                                     |                                                                                                                 |                                        |                                        |                                                                                                                                                                                                                                                                                                                                                                                                                                                                                                                                                                                                                                                                                                                                                                                                                                                                                                                                                                                                                                                                                                                                                                                                                                                                                                                                                                                                                                                                                                                                                                                                                                                                                                                                                                                                                                                                                                                                                                                                                                                                                                                                |
| WED           | 20 | 19348620  | 0.344550 |                                                                     |                                                                                                                 |                                        |                                        | The second secon |
| THUR          | 21 | 19693170  | 0.332490 |                                                                     |                                                                                                                 |                                        |                                        |                                                                                                                                                                                                                                                                                                                                                                                                                                                                                                                                                                                                                                                                                                                                                                                                                                                                                                                                                                                                                                                                                                                                                                                                                                                                                                                                                                                                                                                                                                                                                                                                                                                                                                                                                                                                                                                                                                                                                                                                                                                                                                                                |
| FRI           | 22 | 20025660  | 0.351090 |                                                                     |                                                                                                                 |                                        |                                        |                                                                                                                                                                                                                                                                                                                                                                                                                                                                                                                                                                                                                                                                                                                                                                                                                                                                                                                                                                                                                                                                                                                                                                                                                                                                                                                                                                                                                                                                                                                                                                                                                                                                                                                                                                                                                                                                                                                                                                                                                                                                                                                                |
| SAT           | 23 | 20376750  | 0.374540 |                                                                     |                                                                                                                 |                                        |                                        |                                                                                                                                                                                                                                                                                                                                                                                                                                                                                                                                                                                                                                                                                                                                                                                                                                                                                                                                                                                                                                                                                                                                                                                                                                                                                                                                                                                                                                                                                                                                                                                                                                                                                                                                                                                                                                                                                                                                                                                                                                                                                                                                |
| SUN           | 24 | 20751290  | 0.383770 |                                                                     |                                                                                                                 |                                        |                                        |                                                                                                                                                                                                                                                                                                                                                                                                                                                                                                                                                                                                                                                                                                                                                                                                                                                                                                                                                                                                                                                                                                                                                                                                                                                                                                                                                                                                                                                                                                                                                                                                                                                                                                                                                                                                                                                                                                                                                                                                                                                                                                                                |
| MON           | 25 | 21135060  | 0.357730 |                                                                     |                                                                                                                 |                                        |                                        |                                                                                                                                                                                                                                                                                                                                                                                                                                                                                                                                                                                                                                                                                                                                                                                                                                                                                                                                                                                                                                                                                                                                                                                                                                                                                                                                                                                                                                                                                                                                                                                                                                                                                                                                                                                                                                                                                                                                                                                                                                                                                                                                |
| TUE           | 26 | 21492790  | 0.344830 |                                                                     |                                                                                                                 |                                        |                                        |                                                                                                                                                                                                                                                                                                                                                                                                                                                                                                                                                                                                                                                                                                                                                                                                                                                                                                                                                                                                                                                                                                                                                                                                                                                                                                                                                                                                                                                                                                                                                                                                                                                                                                                                                                                                                                                                                                                                                                                                                                                                                                                                |
| WED           | 27 | 21837620  | 0.331140 |                                                                     |                                                                                                                 |                                        |                                        |                                                                                                                                                                                                                                                                                                                                                                                                                                                                                                                                                                                                                                                                                                                                                                                                                                                                                                                                                                                                                                                                                                                                                                                                                                                                                                                                                                                                                                                                                                                                                                                                                                                                                                                                                                                                                                                                                                                                                                                                                                                                                                                                |
| THUR          | 28 | 22168760  | 0.347030 |                                                                     |                                                                                                                 |                                        | ************************************** |                                                                                                                                                                                                                                                                                                                                                                                                                                                                                                                                                                                                                                                                                                                                                                                                                                                                                                                                                                                                                                                                                                                                                                                                                                                                                                                                                                                                                                                                                                                                                                                                                                                                                                                                                                                                                                                                                                                                                                                                                                                                                                                                |
| FRI           | 29 | 22515790  | 0.346340 |                                                                     |                                                                                                                 |                                        |                                        | 3 1 1 1 1 1 1 1 1 1 1 1 1 1 1 1 1 1 1 1                                                                                                                                                                                                                                                                                                                                                                                                                                                                                                                                                                                                                                                                                                                                                                                                                                                                                                                                                                                                                                                                                                                                                                                                                                                                                                                                                                                                                                                                                                                                                                                                                                                                                                                                                                                                                                                                                                                                                                                                                                                                                        |
| SAT           | 30 | 22862130  | 0.357980 |                                                                     |                                                                                                                 |                                        |                                        |                                                                                                                                                                                                                                                                                                                                                                                                                                                                                                                                                                                                                                                                                                                                                                                                                                                                                                                                                                                                                                                                                                                                                                                                                                                                                                                                                                                                                                                                                                                                                                                                                                                                                                                                                                                                                                                                                                                                                                                                                                                                                                                                |
| SUN           | 31 | 23220110  | 0.365880 |                                                                     |                                                                                                                 |                                        |                                        |                                                                                                                                                                                                                                                                                                                                                                                                                                                                                                                                                                                                                                                                                                                                                                                                                                                                                                                                                                                                                                                                                                                                                                                                                                                                                                                                                                                                                                                                                                                                                                                                                                                                                                                                                                                                                                                                                                                                                                                                                                                                                                                                |
|               |    | 23585990  |          |                                                                     |                                                                                                                 |                                        |                                        |                                                                                                                                                                                                                                                                                                                                                                                                                                                                                                                                                                                                                                                                                                                                                                                                                                                                                                                                                                                                                                                                                                                                                                                                                                                                                                                                                                                                                                                                                                                                                                                                                                                                                                                                                                                                                                                                                                                                                                                                                                                                                                                                |
| TOTAL         |    | 11.283220 |          |                                                                     |                                                                                                                 |                                        |                                        |                                                                                                                                                                                                                                                                                                                                                                                                                                                                                                                                                                                                                                                                                                                                                                                                                                                                                                                                                                                                                                                                                                                                                                                                                                                                                                                                                                                                                                                                                                                                                                                                                                                                                                                                                                                                                                                                                                                                                                                                                                                                                                                                |
| COUNT         |    | 31        |          |                                                                     |                                                                                                                 |                                        |                                        |                                                                                                                                                                                                                                                                                                                                                                                                                                                                                                                                                                                                                                                                                                                                                                                                                                                                                                                                                                                                                                                                                                                                                                                                                                                                                                                                                                                                                                                                                                                                                                                                                                                                                                                                                                                                                                                                                                                                                                                                                                                                                                                                |
| AVERAGE       |    |           | 0.363975 |                                                                     |                                                                                                                 |                                        |                                        |                                                                                                                                                                                                                                                                                                                                                                                                                                                                                                                                                                                                                                                                                                                                                                                                                                                                                                                                                                                                                                                                                                                                                                                                                                                                                                                                                                                                                                                                                                                                                                                                                                                                                                                                                                                                                                                                                                                                                                                                                                                                                                                                |
| MINIMUM       |    | 0.305830  | . 1888   |                                                                     | 25 c c c c c c c c c c c c c c c c c c c                                                                        |                                        |                                        |                                                                                                                                                                                                                                                                                                                                                                                                                                                                                                                                                                                                                                                                                                                                                                                                                                                                                                                                                                                                                                                                                                                                                                                                                                                                                                                                                                                                                                                                                                                                                                                                                                                                                                                                                                                                                                                                                                                                                                                                                                                                                                                                |
| MAXIMUM       |    | 0.422550  |          |                                                                     |                                                                                                                 |                                        |                                        |                                                                                                                                                                                                                                                                                                                                                                                                                                                                                                                                                                                                                                                                                                                                                                                                                                                                                                                                                                                                                                                                                                                                                                                                                                                                                                                                                                                                                                                                                                                                                                                                                                                                                                                                                                                                                                                                                                                                                                                                                                                                                                                                |
| MAYTMOM       |    | 3.1.2000  |          |                                                                     | <u></u>                                                                                                         |                                        |                                        |                                                                                                                                                                                                                                                                                                                                                                                                                                                                                                                                                                                                                                                                                                                                                                                                                                                                                                                                                                                                                                                                                                                                                                                                                                                                                                                                                                                                                                                                                                                                                                                                                                                                                                                                                                                                                                                                                                                                                                                                                                                                                                                                |