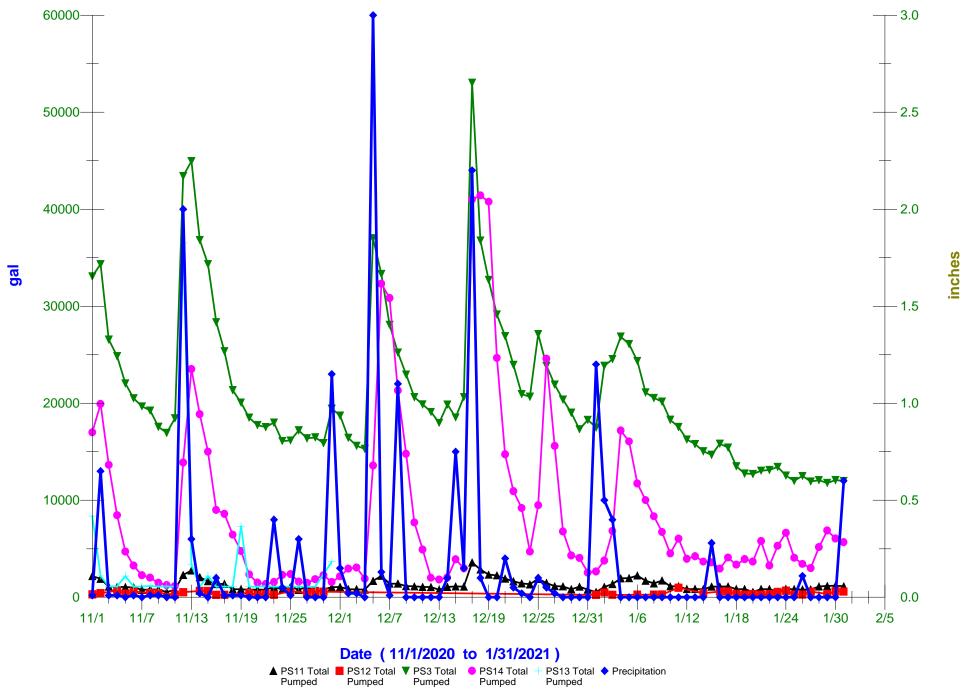

| PUMP STATION  |    |           | 196      |                                                                     |                                                                                                                 |                                        |                                        |                                                                                                                                                                                                                                                                                                                                                                                                                                                                                                                                                                                                                                                                                                                                                                                                                                                                                                                                                                                                                                                                                                                                                                                                                                                                                                                                                                                                                                                                                                                                                                                                                                                                                                                                                                                                                                                                                                                                                                                                                                                                                                                                |
|---------------|----|-----------|----------|---------------------------------------------------------------------|-----------------------------------------------------------------------------------------------------------------|----------------------------------------|----------------------------------------|--------------------------------------------------------------------------------------------------------------------------------------------------------------------------------------------------------------------------------------------------------------------------------------------------------------------------------------------------------------------------------------------------------------------------------------------------------------------------------------------------------------------------------------------------------------------------------------------------------------------------------------------------------------------------------------------------------------------------------------------------------------------------------------------------------------------------------------------------------------------------------------------------------------------------------------------------------------------------------------------------------------------------------------------------------------------------------------------------------------------------------------------------------------------------------------------------------------------------------------------------------------------------------------------------------------------------------------------------------------------------------------------------------------------------------------------------------------------------------------------------------------------------------------------------------------------------------------------------------------------------------------------------------------------------------------------------------------------------------------------------------------------------------------------------------------------------------------------------------------------------------------------------------------------------------------------------------------------------------------------------------------------------------------------------------------------------------------------------------------------------------|
| Jan-21 PS 196 |    |           |          |                                                                     | y,                                                                                                              |                                        |                                        |                                                                                                                                                                                                                                                                                                                                                                                                                                                                                                                                                                                                                                                                                                                                                                                                                                                                                                                                                                                                                                                                                                                                                                                                                                                                                                                                                                                                                                                                                                                                                                                                                                                                                                                                                                                                                                                                                                                                                                                                                                                                                                                                |
|               |    | METER     | 24 HOUR  |                                                                     |                                                                                                                 |                                        |                                        |                                                                                                                                                                                                                                                                                                                                                                                                                                                                                                                                                                                                                                                                                                                                                                                                                                                                                                                                                                                                                                                                                                                                                                                                                                                                                                                                                                                                                                                                                                                                                                                                                                                                                                                                                                                                                                                                                                                                                                                                                                                                                                                                |
|               |    | READING   | FLOW     |                                                                     |                                                                                                                 |                                        | `                                      |                                                                                                                                                                                                                                                                                                                                                                                                                                                                                                                                                                                                                                                                                                                                                                                                                                                                                                                                                                                                                                                                                                                                                                                                                                                                                                                                                                                                                                                                                                                                                                                                                                                                                                                                                                                                                                                                                                                                                                                                                                                                                                                                |
| FRI           | 1  | 12302770  | 0.419860 |                                                                     |                                                                                                                 |                                        |                                        |                                                                                                                                                                                                                                                                                                                                                                                                                                                                                                                                                                                                                                                                                                                                                                                                                                                                                                                                                                                                                                                                                                                                                                                                                                                                                                                                                                                                                                                                                                                                                                                                                                                                                                                                                                                                                                                                                                                                                                                                                                                                                                                                |
| SAT           | 2  | 12722630  | 0.403940 |                                                                     |                                                                                                                 |                                        |                                        |                                                                                                                                                                                                                                                                                                                                                                                                                                                                                                                                                                                                                                                                                                                                                                                                                                                                                                                                                                                                                                                                                                                                                                                                                                                                                                                                                                                                                                                                                                                                                                                                                                                                                                                                                                                                                                                                                                                                                                                                                                                                                                                                |
| SUN           | 3  | 13126570  | 0.422550 |                                                                     |                                                                                                                 | <u> </u>                               |                                        | ,                                                                                                                                                                                                                                                                                                                                                                                                                                                                                                                                                                                                                                                                                                                                                                                                                                                                                                                                                                                                                                                                                                                                                                                                                                                                                                                                                                                                                                                                                                                                                                                                                                                                                                                                                                                                                                                                                                                                                                                                                                                                                                                              |
| MON           | 4  | 13549120  | 0.404230 |                                                                     |                                                                                                                 |                                        |                                        |                                                                                                                                                                                                                                                                                                                                                                                                                                                                                                                                                                                                                                                                                                                                                                                                                                                                                                                                                                                                                                                                                                                                                                                                                                                                                                                                                                                                                                                                                                                                                                                                                                                                                                                                                                                                                                                                                                                                                                                                                                                                                                                                |
| TUE           | 5  | 13953350  | 0.379340 |                                                                     |                                                                                                                 |                                        |                                        |                                                                                                                                                                                                                                                                                                                                                                                                                                                                                                                                                                                                                                                                                                                                                                                                                                                                                                                                                                                                                                                                                                                                                                                                                                                                                                                                                                                                                                                                                                                                                                                                                                                                                                                                                                                                                                                                                                                                                                                                                                                                                                                                |
| WED           | 6  | 14332690  | 0.374530 | . 1118/1018/1417 * 7 2 12 13 14 14 14 14 14 14 14 14 14 14 14 14 14 |                                                                                                                 |                                        |                                        |                                                                                                                                                                                                                                                                                                                                                                                                                                                                                                                                                                                                                                                                                                                                                                                                                                                                                                                                                                                                                                                                                                                                                                                                                                                                                                                                                                                                                                                                                                                                                                                                                                                                                                                                                                                                                                                                                                                                                                                                                                                                                                                                |
| THUR          | 7  | 14707220  | 0.374590 | ***************************************                             | a y de partir de commencia de la companya de commencia de commencia de commencia de commencia de commencia de c |                                        |                                        |                                                                                                                                                                                                                                                                                                                                                                                                                                                                                                                                                                                                                                                                                                                                                                                                                                                                                                                                                                                                                                                                                                                                                                                                                                                                                                                                                                                                                                                                                                                                                                                                                                                                                                                                                                                                                                                                                                                                                                                                                                                                                                                                |
| FRI           | 8  | 15081810  | 0.389480 |                                                                     |                                                                                                                 |                                        |                                        |                                                                                                                                                                                                                                                                                                                                                                                                                                                                                                                                                                                                                                                                                                                                                                                                                                                                                                                                                                                                                                                                                                                                                                                                                                                                                                                                                                                                                                                                                                                                                                                                                                                                                                                                                                                                                                                                                                                                                                                                                                                                                                                                |
| SAT           | 9  | 15471290  | 0.383190 |                                                                     |                                                                                                                 |                                        |                                        |                                                                                                                                                                                                                                                                                                                                                                                                                                                                                                                                                                                                                                                                                                                                                                                                                                                                                                                                                                                                                                                                                                                                                                                                                                                                                                                                                                                                                                                                                                                                                                                                                                                                                                                                                                                                                                                                                                                                                                                                                                                                                                                                |
| SUN           | 10 | 15854480  | 0.416430 |                                                                     |                                                                                                                 |                                        |                                        |                                                                                                                                                                                                                                                                                                                                                                                                                                                                                                                                                                                                                                                                                                                                                                                                                                                                                                                                                                                                                                                                                                                                                                                                                                                                                                                                                                                                                                                                                                                                                                                                                                                                                                                                                                                                                                                                                                                                                                                                                                                                                                                                |
| MON           | 11 | 16270910  | 0.340910 |                                                                     |                                                                                                                 |                                        |                                        |                                                                                                                                                                                                                                                                                                                                                                                                                                                                                                                                                                                                                                                                                                                                                                                                                                                                                                                                                                                                                                                                                                                                                                                                                                                                                                                                                                                                                                                                                                                                                                                                                                                                                                                                                                                                                                                                                                                                                                                                                                                                                                                                |
| TUE           | 12 | 16611820  | 0.350890 |                                                                     |                                                                                                                 |                                        |                                        |                                                                                                                                                                                                                                                                                                                                                                                                                                                                                                                                                                                                                                                                                                                                                                                                                                                                                                                                                                                                                                                                                                                                                                                                                                                                                                                                                                                                                                                                                                                                                                                                                                                                                                                                                                                                                                                                                                                                                                                                                                                                                                                                |
| WED           | 13 | 16962710  | 0.368600 | 11040 0                                                             |                                                                                                                 |                                        |                                        |                                                                                                                                                                                                                                                                                                                                                                                                                                                                                                                                                                                                                                                                                                                                                                                                                                                                                                                                                                                                                                                                                                                                                                                                                                                                                                                                                                                                                                                                                                                                                                                                                                                                                                                                                                                                                                                                                                                                                                                                                                                                                                                                |
| THUR          | 14 | 17331310  | 0.375770 |                                                                     |                                                                                                                 | ************************************** |                                        |                                                                                                                                                                                                                                                                                                                                                                                                                                                                                                                                                                                                                                                                                                                                                                                                                                                                                                                                                                                                                                                                                                                                                                                                                                                                                                                                                                                                                                                                                                                                                                                                                                                                                                                                                                                                                                                                                                                                                                                                                                                                                                                                |
| FRI           | 15 | 17707080  | 0.339200 |                                                                     |                                                                                                                 |                                        |                                        |                                                                                                                                                                                                                                                                                                                                                                                                                                                                                                                                                                                                                                                                                                                                                                                                                                                                                                                                                                                                                                                                                                                                                                                                                                                                                                                                                                                                                                                                                                                                                                                                                                                                                                                                                                                                                                                                                                                                                                                                                                                                                                                                |
| SAT           | 16 | 18046280  | 0.315330 |                                                                     |                                                                                                                 |                                        |                                        |                                                                                                                                                                                                                                                                                                                                                                                                                                                                                                                                                                                                                                                                                                                                                                                                                                                                                                                                                                                                                                                                                                                                                                                                                                                                                                                                                                                                                                                                                                                                                                                                                                                                                                                                                                                                                                                                                                                                                                                                                                                                                                                                |
| SUN           | 17 | 18361610  | 0.305830 |                                                                     |                                                                                                                 |                                        |                                        |                                                                                                                                                                                                                                                                                                                                                                                                                                                                                                                                                                                                                                                                                                                                                                                                                                                                                                                                                                                                                                                                                                                                                                                                                                                                                                                                                                                                                                                                                                                                                                                                                                                                                                                                                                                                                                                                                                                                                                                                                                                                                                                                |
| MON           | 18 | 18667440  | 0.326220 |                                                                     |                                                                                                                 |                                        |                                        |                                                                                                                                                                                                                                                                                                                                                                                                                                                                                                                                                                                                                                                                                                                                                                                                                                                                                                                                                                                                                                                                                                                                                                                                                                                                                                                                                                                                                                                                                                                                                                                                                                                                                                                                                                                                                                                                                                                                                                                                                                                                                                                                |
| TUE           | 19 | 18993660  | 0.354960 |                                                                     |                                                                                                                 |                                        |                                        |                                                                                                                                                                                                                                                                                                                                                                                                                                                                                                                                                                                                                                                                                                                                                                                                                                                                                                                                                                                                                                                                                                                                                                                                                                                                                                                                                                                                                                                                                                                                                                                                                                                                                                                                                                                                                                                                                                                                                                                                                                                                                                                                |
| WED           | 20 | 19348620  | 0.344550 |                                                                     |                                                                                                                 |                                        |                                        | The second secon |
| THUR          | 21 | 19693170  | 0.332490 |                                                                     |                                                                                                                 |                                        |                                        |                                                                                                                                                                                                                                                                                                                                                                                                                                                                                                                                                                                                                                                                                                                                                                                                                                                                                                                                                                                                                                                                                                                                                                                                                                                                                                                                                                                                                                                                                                                                                                                                                                                                                                                                                                                                                                                                                                                                                                                                                                                                                                                                |
| FRI           | 22 | 20025660  | 0.351090 |                                                                     |                                                                                                                 |                                        |                                        |                                                                                                                                                                                                                                                                                                                                                                                                                                                                                                                                                                                                                                                                                                                                                                                                                                                                                                                                                                                                                                                                                                                                                                                                                                                                                                                                                                                                                                                                                                                                                                                                                                                                                                                                                                                                                                                                                                                                                                                                                                                                                                                                |
| SAT           | 23 | 20376750  | 0.374540 |                                                                     |                                                                                                                 |                                        |                                        |                                                                                                                                                                                                                                                                                                                                                                                                                                                                                                                                                                                                                                                                                                                                                                                                                                                                                                                                                                                                                                                                                                                                                                                                                                                                                                                                                                                                                                                                                                                                                                                                                                                                                                                                                                                                                                                                                                                                                                                                                                                                                                                                |
| SUN           | 24 | 20751290  | 0.383770 |                                                                     |                                                                                                                 |                                        |                                        |                                                                                                                                                                                                                                                                                                                                                                                                                                                                                                                                                                                                                                                                                                                                                                                                                                                                                                                                                                                                                                                                                                                                                                                                                                                                                                                                                                                                                                                                                                                                                                                                                                                                                                                                                                                                                                                                                                                                                                                                                                                                                                                                |
| MON           | 25 | 21135060  | 0.357730 |                                                                     |                                                                                                                 |                                        |                                        |                                                                                                                                                                                                                                                                                                                                                                                                                                                                                                                                                                                                                                                                                                                                                                                                                                                                                                                                                                                                                                                                                                                                                                                                                                                                                                                                                                                                                                                                                                                                                                                                                                                                                                                                                                                                                                                                                                                                                                                                                                                                                                                                |
| TUE           | 26 | 21492790  | 0.344830 |                                                                     |                                                                                                                 |                                        |                                        |                                                                                                                                                                                                                                                                                                                                                                                                                                                                                                                                                                                                                                                                                                                                                                                                                                                                                                                                                                                                                                                                                                                                                                                                                                                                                                                                                                                                                                                                                                                                                                                                                                                                                                                                                                                                                                                                                                                                                                                                                                                                                                                                |
| WED           | 27 | 21837620  | 0.331140 |                                                                     |                                                                                                                 |                                        |                                        |                                                                                                                                                                                                                                                                                                                                                                                                                                                                                                                                                                                                                                                                                                                                                                                                                                                                                                                                                                                                                                                                                                                                                                                                                                                                                                                                                                                                                                                                                                                                                                                                                                                                                                                                                                                                                                                                                                                                                                                                                                                                                                                                |
| THUR          | 28 | 22168760  | 0.347030 |                                                                     |                                                                                                                 |                                        | ************************************** |                                                                                                                                                                                                                                                                                                                                                                                                                                                                                                                                                                                                                                                                                                                                                                                                                                                                                                                                                                                                                                                                                                                                                                                                                                                                                                                                                                                                                                                                                                                                                                                                                                                                                                                                                                                                                                                                                                                                                                                                                                                                                                                                |
| FRI           | 29 | 22515790  | 0.346340 |                                                                     |                                                                                                                 |                                        |                                        | 3 1 1 1 1 1 1 1 1 1 1 1 1 1 1 1 1 1 1 1                                                                                                                                                                                                                                                                                                                                                                                                                                                                                                                                                                                                                                                                                                                                                                                                                                                                                                                                                                                                                                                                                                                                                                                                                                                                                                                                                                                                                                                                                                                                                                                                                                                                                                                                                                                                                                                                                                                                                                                                                                                                                        |
| SAT           | 30 | 22862130  | 0.357980 |                                                                     |                                                                                                                 |                                        |                                        |                                                                                                                                                                                                                                                                                                                                                                                                                                                                                                                                                                                                                                                                                                                                                                                                                                                                                                                                                                                                                                                                                                                                                                                                                                                                                                                                                                                                                                                                                                                                                                                                                                                                                                                                                                                                                                                                                                                                                                                                                                                                                                                                |
| SUN           | 31 | 23220110  | 0.365880 |                                                                     |                                                                                                                 |                                        |                                        |                                                                                                                                                                                                                                                                                                                                                                                                                                                                                                                                                                                                                                                                                                                                                                                                                                                                                                                                                                                                                                                                                                                                                                                                                                                                                                                                                                                                                                                                                                                                                                                                                                                                                                                                                                                                                                                                                                                                                                                                                                                                                                                                |
|               |    | 23585990  |          |                                                                     |                                                                                                                 |                                        |                                        |                                                                                                                                                                                                                                                                                                                                                                                                                                                                                                                                                                                                                                                                                                                                                                                                                                                                                                                                                                                                                                                                                                                                                                                                                                                                                                                                                                                                                                                                                                                                                                                                                                                                                                                                                                                                                                                                                                                                                                                                                                                                                                                                |
| TOTAL         |    | 11.283220 |          |                                                                     |                                                                                                                 |                                        |                                        |                                                                                                                                                                                                                                                                                                                                                                                                                                                                                                                                                                                                                                                                                                                                                                                                                                                                                                                                                                                                                                                                                                                                                                                                                                                                                                                                                                                                                                                                                                                                                                                                                                                                                                                                                                                                                                                                                                                                                                                                                                                                                                                                |
| COUNT         |    | 31        |          |                                                                     |                                                                                                                 |                                        |                                        |                                                                                                                                                                                                                                                                                                                                                                                                                                                                                                                                                                                                                                                                                                                                                                                                                                                                                                                                                                                                                                                                                                                                                                                                                                                                                                                                                                                                                                                                                                                                                                                                                                                                                                                                                                                                                                                                                                                                                                                                                                                                                                                                |
| AVERAGE       |    |           | 0.363975 |                                                                     |                                                                                                                 |                                        |                                        |                                                                                                                                                                                                                                                                                                                                                                                                                                                                                                                                                                                                                                                                                                                                                                                                                                                                                                                                                                                                                                                                                                                                                                                                                                                                                                                                                                                                                                                                                                                                                                                                                                                                                                                                                                                                                                                                                                                                                                                                                                                                                                                                |
| MINIMUM       |    | 0.305830  | . 1888   |                                                                     | 25 c c c c c c c c c c c c c c c c c c c                                                                        |                                        |                                        |                                                                                                                                                                                                                                                                                                                                                                                                                                                                                                                                                                                                                                                                                                                                                                                                                                                                                                                                                                                                                                                                                                                                                                                                                                                                                                                                                                                                                                                                                                                                                                                                                                                                                                                                                                                                                                                                                                                                                                                                                                                                                                                                |
| MAXIMUM       |    | 0.422550  |          |                                                                     |                                                                                                                 |                                        |                                        |                                                                                                                                                                                                                                                                                                                                                                                                                                                                                                                                                                                                                                                                                                                                                                                                                                                                                                                                                                                                                                                                                                                                                                                                                                                                                                                                                                                                                                                                                                                                                                                                                                                                                                                                                                                                                                                                                                                                                                                                                                                                                                                                |
| MAYTMOM       |    | 3.1.2000  |          |                                                                     | <u></u>                                                                                                         |                                        |                                        |                                                                                                                                                                                                                                                                                                                                                                                                                                                                                                                                                                                                                                                                                                                                                                                                                                                                                                                                                                                                                                                                                                                                                                                                                                                                                                                                                                                                                                                                                                                                                                                                                                                                                                                                                                                                                                                                                                                                                                                                                                                                                                                                |