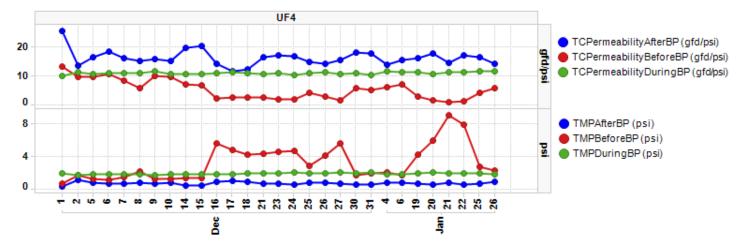

| PUMP STATION  |    |           | 196      |                                                                     |                                                                                                                 |                                        |                                        |                                                                                                                                                                                                                                                                                                                                                                                                                                                                                                                                                                                                                                                                                                                                                                                                                                                                                                                                                                                                                                                                                                                                                                                                                                                                                                                                                                                                                                                                                                                                                                                                                                                                                                                                                                                                                                                                                                                                                                                                                                                                                                                                |
|---------------|----|-----------|----------|---------------------------------------------------------------------|-----------------------------------------------------------------------------------------------------------------|----------------------------------------|----------------------------------------|--------------------------------------------------------------------------------------------------------------------------------------------------------------------------------------------------------------------------------------------------------------------------------------------------------------------------------------------------------------------------------------------------------------------------------------------------------------------------------------------------------------------------------------------------------------------------------------------------------------------------------------------------------------------------------------------------------------------------------------------------------------------------------------------------------------------------------------------------------------------------------------------------------------------------------------------------------------------------------------------------------------------------------------------------------------------------------------------------------------------------------------------------------------------------------------------------------------------------------------------------------------------------------------------------------------------------------------------------------------------------------------------------------------------------------------------------------------------------------------------------------------------------------------------------------------------------------------------------------------------------------------------------------------------------------------------------------------------------------------------------------------------------------------------------------------------------------------------------------------------------------------------------------------------------------------------------------------------------------------------------------------------------------------------------------------------------------------------------------------------------------|
| Jan-21 PS 196 |    |           |          |                                                                     | y,                                                                                                              |                                        |                                        |                                                                                                                                                                                                                                                                                                                                                                                                                                                                                                                                                                                                                                                                                                                                                                                                                                                                                                                                                                                                                                                                                                                                                                                                                                                                                                                                                                                                                                                                                                                                                                                                                                                                                                                                                                                                                                                                                                                                                                                                                                                                                                                                |
|               |    | METER     | 24 HOUR  |                                                                     |                                                                                                                 |                                        |                                        |                                                                                                                                                                                                                                                                                                                                                                                                                                                                                                                                                                                                                                                                                                                                                                                                                                                                                                                                                                                                                                                                                                                                                                                                                                                                                                                                                                                                                                                                                                                                                                                                                                                                                                                                                                                                                                                                                                                                                                                                                                                                                                                                |
|               |    | READING   | FLOW     |                                                                     |                                                                                                                 |                                        | `                                      |                                                                                                                                                                                                                                                                                                                                                                                                                                                                                                                                                                                                                                                                                                                                                                                                                                                                                                                                                                                                                                                                                                                                                                                                                                                                                                                                                                                                                                                                                                                                                                                                                                                                                                                                                                                                                                                                                                                                                                                                                                                                                                                                |
| FRI           | 1  | 12302770  | 0.419860 |                                                                     |                                                                                                                 |                                        |                                        |                                                                                                                                                                                                                                                                                                                                                                                                                                                                                                                                                                                                                                                                                                                                                                                                                                                                                                                                                                                                                                                                                                                                                                                                                                                                                                                                                                                                                                                                                                                                                                                                                                                                                                                                                                                                                                                                                                                                                                                                                                                                                                                                |
| SAT           | 2  | 12722630  | 0.403940 |                                                                     |                                                                                                                 |                                        |                                        |                                                                                                                                                                                                                                                                                                                                                                                                                                                                                                                                                                                                                                                                                                                                                                                                                                                                                                                                                                                                                                                                                                                                                                                                                                                                                                                                                                                                                                                                                                                                                                                                                                                                                                                                                                                                                                                                                                                                                                                                                                                                                                                                |
| SUN           | 3  | 13126570  | 0.422550 |                                                                     |                                                                                                                 | <u> </u>                               |                                        | ,                                                                                                                                                                                                                                                                                                                                                                                                                                                                                                                                                                                                                                                                                                                                                                                                                                                                                                                                                                                                                                                                                                                                                                                                                                                                                                                                                                                                                                                                                                                                                                                                                                                                                                                                                                                                                                                                                                                                                                                                                                                                                                                              |
| MON           | 4  | 13549120  | 0.404230 |                                                                     |                                                                                                                 |                                        |                                        |                                                                                                                                                                                                                                                                                                                                                                                                                                                                                                                                                                                                                                                                                                                                                                                                                                                                                                                                                                                                                                                                                                                                                                                                                                                                                                                                                                                                                                                                                                                                                                                                                                                                                                                                                                                                                                                                                                                                                                                                                                                                                                                                |
| TUE           | 5  | 13953350  | 0.379340 |                                                                     |                                                                                                                 |                                        |                                        |                                                                                                                                                                                                                                                                                                                                                                                                                                                                                                                                                                                                                                                                                                                                                                                                                                                                                                                                                                                                                                                                                                                                                                                                                                                                                                                                                                                                                                                                                                                                                                                                                                                                                                                                                                                                                                                                                                                                                                                                                                                                                                                                |
| WED           | 6  | 14332690  | 0.374530 | . 1118/1018/1417 * 7 2 12 13 14 14 14 14 14 14 14 14 14 14 14 14 14 |                                                                                                                 |                                        |                                        |                                                                                                                                                                                                                                                                                                                                                                                                                                                                                                                                                                                                                                                                                                                                                                                                                                                                                                                                                                                                                                                                                                                                                                                                                                                                                                                                                                                                                                                                                                                                                                                                                                                                                                                                                                                                                                                                                                                                                                                                                                                                                                                                |
| THUR          | 7  | 14707220  | 0.374590 | ***************************************                             | a y de partir de commencia de la companya de commencia de commencia de commencia de commencia de commencia de c |                                        |                                        |                                                                                                                                                                                                                                                                                                                                                                                                                                                                                                                                                                                                                                                                                                                                                                                                                                                                                                                                                                                                                                                                                                                                                                                                                                                                                                                                                                                                                                                                                                                                                                                                                                                                                                                                                                                                                                                                                                                                                                                                                                                                                                                                |
| FRI           | 8  | 15081810  | 0.389480 |                                                                     |                                                                                                                 |                                        |                                        |                                                                                                                                                                                                                                                                                                                                                                                                                                                                                                                                                                                                                                                                                                                                                                                                                                                                                                                                                                                                                                                                                                                                                                                                                                                                                                                                                                                                                                                                                                                                                                                                                                                                                                                                                                                                                                                                                                                                                                                                                                                                                                                                |
| SAT           | 9  | 15471290  | 0.383190 |                                                                     |                                                                                                                 |                                        |                                        |                                                                                                                                                                                                                                                                                                                                                                                                                                                                                                                                                                                                                                                                                                                                                                                                                                                                                                                                                                                                                                                                                                                                                                                                                                                                                                                                                                                                                                                                                                                                                                                                                                                                                                                                                                                                                                                                                                                                                                                                                                                                                                                                |
| SUN           | 10 | 15854480  | 0.416430 |                                                                     |                                                                                                                 |                                        |                                        |                                                                                                                                                                                                                                                                                                                                                                                                                                                                                                                                                                                                                                                                                                                                                                                                                                                                                                                                                                                                                                                                                                                                                                                                                                                                                                                                                                                                                                                                                                                                                                                                                                                                                                                                                                                                                                                                                                                                                                                                                                                                                                                                |
| MON           | 11 | 16270910  | 0.340910 |                                                                     |                                                                                                                 |                                        |                                        |                                                                                                                                                                                                                                                                                                                                                                                                                                                                                                                                                                                                                                                                                                                                                                                                                                                                                                                                                                                                                                                                                                                                                                                                                                                                                                                                                                                                                                                                                                                                                                                                                                                                                                                                                                                                                                                                                                                                                                                                                                                                                                                                |
| TUE           | 12 | 16611820  | 0.350890 |                                                                     |                                                                                                                 |                                        |                                        |                                                                                                                                                                                                                                                                                                                                                                                                                                                                                                                                                                                                                                                                                                                                                                                                                                                                                                                                                                                                                                                                                                                                                                                                                                                                                                                                                                                                                                                                                                                                                                                                                                                                                                                                                                                                                                                                                                                                                                                                                                                                                                                                |
| WED           | 13 | 16962710  | 0.368600 | 11040 0                                                             |                                                                                                                 |                                        |                                        |                                                                                                                                                                                                                                                                                                                                                                                                                                                                                                                                                                                                                                                                                                                                                                                                                                                                                                                                                                                                                                                                                                                                                                                                                                                                                                                                                                                                                                                                                                                                                                                                                                                                                                                                                                                                                                                                                                                                                                                                                                                                                                                                |
| THUR          | 14 | 17331310  | 0.375770 |                                                                     |                                                                                                                 | ************************************** |                                        |                                                                                                                                                                                                                                                                                                                                                                                                                                                                                                                                                                                                                                                                                                                                                                                                                                                                                                                                                                                                                                                                                                                                                                                                                                                                                                                                                                                                                                                                                                                                                                                                                                                                                                                                                                                                                                                                                                                                                                                                                                                                                                                                |
| FRI           | 15 | 17707080  | 0.339200 |                                                                     |                                                                                                                 |                                        |                                        |                                                                                                                                                                                                                                                                                                                                                                                                                                                                                                                                                                                                                                                                                                                                                                                                                                                                                                                                                                                                                                                                                                                                                                                                                                                                                                                                                                                                                                                                                                                                                                                                                                                                                                                                                                                                                                                                                                                                                                                                                                                                                                                                |
| SAT           | 16 | 18046280  | 0.315330 |                                                                     |                                                                                                                 |                                        |                                        |                                                                                                                                                                                                                                                                                                                                                                                                                                                                                                                                                                                                                                                                                                                                                                                                                                                                                                                                                                                                                                                                                                                                                                                                                                                                                                                                                                                                                                                                                                                                                                                                                                                                                                                                                                                                                                                                                                                                                                                                                                                                                                                                |
| SUN           | 17 | 18361610  | 0.305830 |                                                                     |                                                                                                                 |                                        |                                        |                                                                                                                                                                                                                                                                                                                                                                                                                                                                                                                                                                                                                                                                                                                                                                                                                                                                                                                                                                                                                                                                                                                                                                                                                                                                                                                                                                                                                                                                                                                                                                                                                                                                                                                                                                                                                                                                                                                                                                                                                                                                                                                                |
| MON           | 18 | 18667440  | 0.326220 |                                                                     |                                                                                                                 |                                        |                                        |                                                                                                                                                                                                                                                                                                                                                                                                                                                                                                                                                                                                                                                                                                                                                                                                                                                                                                                                                                                                                                                                                                                                                                                                                                                                                                                                                                                                                                                                                                                                                                                                                                                                                                                                                                                                                                                                                                                                                                                                                                                                                                                                |
| TUE           | 19 | 18993660  | 0.354960 |                                                                     |                                                                                                                 |                                        |                                        |                                                                                                                                                                                                                                                                                                                                                                                                                                                                                                                                                                                                                                                                                                                                                                                                                                                                                                                                                                                                                                                                                                                                                                                                                                                                                                                                                                                                                                                                                                                                                                                                                                                                                                                                                                                                                                                                                                                                                                                                                                                                                                                                |
| WED           | 20 | 19348620  | 0.344550 |                                                                     |                                                                                                                 |                                        |                                        | The second secon |
| THUR          | 21 | 19693170  | 0.332490 |                                                                     |                                                                                                                 |                                        |                                        |                                                                                                                                                                                                                                                                                                                                                                                                                                                                                                                                                                                                                                                                                                                                                                                                                                                                                                                                                                                                                                                                                                                                                                                                                                                                                                                                                                                                                                                                                                                                                                                                                                                                                                                                                                                                                                                                                                                                                                                                                                                                                                                                |
| FRI           | 22 | 20025660  | 0.351090 |                                                                     |                                                                                                                 |                                        |                                        |                                                                                                                                                                                                                                                                                                                                                                                                                                                                                                                                                                                                                                                                                                                                                                                                                                                                                                                                                                                                                                                                                                                                                                                                                                                                                                                                                                                                                                                                                                                                                                                                                                                                                                                                                                                                                                                                                                                                                                                                                                                                                                                                |
| SAT           | 23 | 20376750  | 0.374540 |                                                                     |                                                                                                                 |                                        |                                        |                                                                                                                                                                                                                                                                                                                                                                                                                                                                                                                                                                                                                                                                                                                                                                                                                                                                                                                                                                                                                                                                                                                                                                                                                                                                                                                                                                                                                                                                                                                                                                                                                                                                                                                                                                                                                                                                                                                                                                                                                                                                                                                                |
| SUN           | 24 | 20751290  | 0.383770 |                                                                     |                                                                                                                 |                                        |                                        |                                                                                                                                                                                                                                                                                                                                                                                                                                                                                                                                                                                                                                                                                                                                                                                                                                                                                                                                                                                                                                                                                                                                                                                                                                                                                                                                                                                                                                                                                                                                                                                                                                                                                                                                                                                                                                                                                                                                                                                                                                                                                                                                |
| MON           | 25 | 21135060  | 0.357730 |                                                                     |                                                                                                                 |                                        |                                        |                                                                                                                                                                                                                                                                                                                                                                                                                                                                                                                                                                                                                                                                                                                                                                                                                                                                                                                                                                                                                                                                                                                                                                                                                                                                                                                                                                                                                                                                                                                                                                                                                                                                                                                                                                                                                                                                                                                                                                                                                                                                                                                                |
| TUE           | 26 | 21492790  | 0.344830 |                                                                     |                                                                                                                 |                                        |                                        |                                                                                                                                                                                                                                                                                                                                                                                                                                                                                                                                                                                                                                                                                                                                                                                                                                                                                                                                                                                                                                                                                                                                                                                                                                                                                                                                                                                                                                                                                                                                                                                                                                                                                                                                                                                                                                                                                                                                                                                                                                                                                                                                |
| WED           | 27 | 21837620  | 0.331140 |                                                                     |                                                                                                                 |                                        |                                        |                                                                                                                                                                                                                                                                                                                                                                                                                                                                                                                                                                                                                                                                                                                                                                                                                                                                                                                                                                                                                                                                                                                                                                                                                                                                                                                                                                                                                                                                                                                                                                                                                                                                                                                                                                                                                                                                                                                                                                                                                                                                                                                                |
| THUR          | 28 | 22168760  | 0.347030 |                                                                     |                                                                                                                 |                                        | ************************************** |                                                                                                                                                                                                                                                                                                                                                                                                                                                                                                                                                                                                                                                                                                                                                                                                                                                                                                                                                                                                                                                                                                                                                                                                                                                                                                                                                                                                                                                                                                                                                                                                                                                                                                                                                                                                                                                                                                                                                                                                                                                                                                                                |
| FRI           | 29 | 22515790  | 0.346340 |                                                                     |                                                                                                                 |                                        |                                        | 3 1 1 1 1 1 1 1 1 1 1 1 1 1 1 1 1 1 1 1                                                                                                                                                                                                                                                                                                                                                                                                                                                                                                                                                                                                                                                                                                                                                                                                                                                                                                                                                                                                                                                                                                                                                                                                                                                                                                                                                                                                                                                                                                                                                                                                                                                                                                                                                                                                                                                                                                                                                                                                                                                                                        |
| SAT           | 30 | 22862130  | 0.357980 |                                                                     |                                                                                                                 |                                        |                                        |                                                                                                                                                                                                                                                                                                                                                                                                                                                                                                                                                                                                                                                                                                                                                                                                                                                                                                                                                                                                                                                                                                                                                                                                                                                                                                                                                                                                                                                                                                                                                                                                                                                                                                                                                                                                                                                                                                                                                                                                                                                                                                                                |
| SUN           | 31 | 23220110  | 0.365880 |                                                                     |                                                                                                                 |                                        |                                        |                                                                                                                                                                                                                                                                                                                                                                                                                                                                                                                                                                                                                                                                                                                                                                                                                                                                                                                                                                                                                                                                                                                                                                                                                                                                                                                                                                                                                                                                                                                                                                                                                                                                                                                                                                                                                                                                                                                                                                                                                                                                                                                                |
|               |    | 23585990  |          |                                                                     |                                                                                                                 |                                        |                                        |                                                                                                                                                                                                                                                                                                                                                                                                                                                                                                                                                                                                                                                                                                                                                                                                                                                                                                                                                                                                                                                                                                                                                                                                                                                                                                                                                                                                                                                                                                                                                                                                                                                                                                                                                                                                                                                                                                                                                                                                                                                                                                                                |
| TOTAL         |    | 11.283220 |          |                                                                     |                                                                                                                 |                                        |                                        |                                                                                                                                                                                                                                                                                                                                                                                                                                                                                                                                                                                                                                                                                                                                                                                                                                                                                                                                                                                                                                                                                                                                                                                                                                                                                                                                                                                                                                                                                                                                                                                                                                                                                                                                                                                                                                                                                                                                                                                                                                                                                                                                |
| COUNT         |    | 31        |          |                                                                     |                                                                                                                 |                                        |                                        |                                                                                                                                                                                                                                                                                                                                                                                                                                                                                                                                                                                                                                                                                                                                                                                                                                                                                                                                                                                                                                                                                                                                                                                                                                                                                                                                                                                                                                                                                                                                                                                                                                                                                                                                                                                                                                                                                                                                                                                                                                                                                                                                |
| AVERAGE       |    |           | 0.363975 |                                                                     |                                                                                                                 |                                        |                                        |                                                                                                                                                                                                                                                                                                                                                                                                                                                                                                                                                                                                                                                                                                                                                                                                                                                                                                                                                                                                                                                                                                                                                                                                                                                                                                                                                                                                                                                                                                                                                                                                                                                                                                                                                                                                                                                                                                                                                                                                                                                                                                                                |
| MINIMUM       |    | 0.305830  | . 1888   |                                                                     | 25 c c c c c c c c c c c c c c c c c c c                                                                        |                                        |                                        |                                                                                                                                                                                                                                                                                                                                                                                                                                                                                                                                                                                                                                                                                                                                                                                                                                                                                                                                                                                                                                                                                                                                                                                                                                                                                                                                                                                                                                                                                                                                                                                                                                                                                                                                                                                                                                                                                                                                                                                                                                                                                                                                |
| MAXIMUM       |    | 0.422550  |          |                                                                     |                                                                                                                 |                                        |                                        |                                                                                                                                                                                                                                                                                                                                                                                                                                                                                                                                                                                                                                                                                                                                                                                                                                                                                                                                                                                                                                                                                                                                                                                                                                                                                                                                                                                                                                                                                                                                                                                                                                                                                                                                                                                                                                                                                                                                                                                                                                                                                                                                |
| MAYTMOM       |    | 3.1.2000  |          |                                                                     | <u></u>                                                                                                         |                                        |                                        |                                                                                                                                                                                                                                                                                                                                                                                                                                                                                                                                                                                                                                                                                                                                                                                                                                                                                                                                                                                                                                                                                                                                                                                                                                                                                                                                                                                                                                                                                                                                                                                                                                                                                                                                                                                                                                                                                                                                                                                                                                                                                                                                |