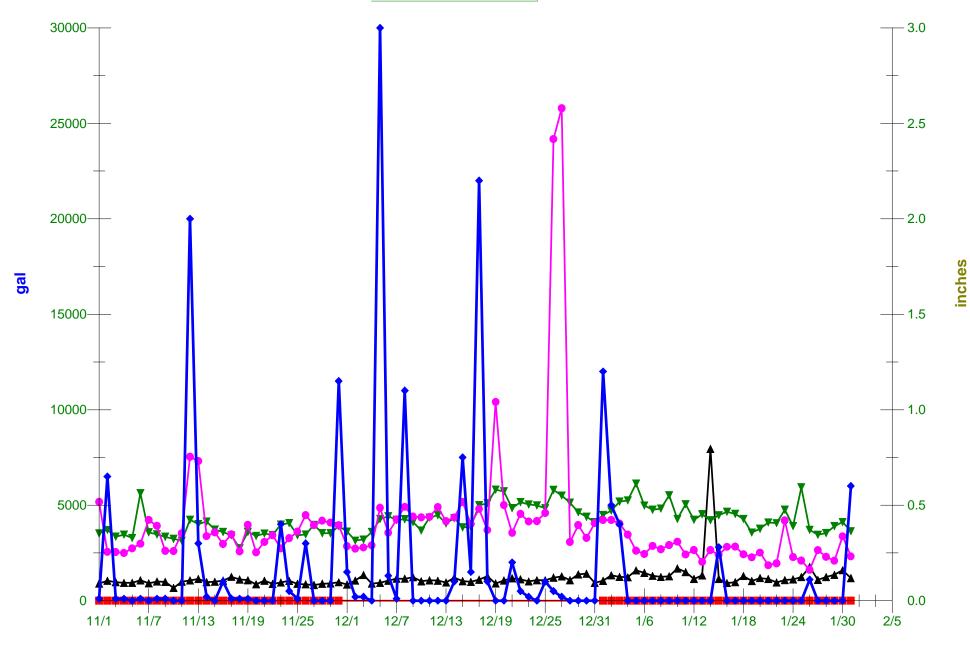

| PUMP STATION  |    |           | 196      |                                                                     |                                                                                                                 |                                        |                                        |                                                                                                                                                                                                                                                                                                                                                                                                                                                                                                                                                                                                                                                                                                                                                                                                                                                                                                                                                                                                                                                                                                                                                                                                                                                                                                                                                                                                                                                                                                                                                                                                                                                                                                                                                                                                                                                                                                                                                                                                                                                                                                                                |
|---------------|----|-----------|----------|---------------------------------------------------------------------|-----------------------------------------------------------------------------------------------------------------|----------------------------------------|----------------------------------------|--------------------------------------------------------------------------------------------------------------------------------------------------------------------------------------------------------------------------------------------------------------------------------------------------------------------------------------------------------------------------------------------------------------------------------------------------------------------------------------------------------------------------------------------------------------------------------------------------------------------------------------------------------------------------------------------------------------------------------------------------------------------------------------------------------------------------------------------------------------------------------------------------------------------------------------------------------------------------------------------------------------------------------------------------------------------------------------------------------------------------------------------------------------------------------------------------------------------------------------------------------------------------------------------------------------------------------------------------------------------------------------------------------------------------------------------------------------------------------------------------------------------------------------------------------------------------------------------------------------------------------------------------------------------------------------------------------------------------------------------------------------------------------------------------------------------------------------------------------------------------------------------------------------------------------------------------------------------------------------------------------------------------------------------------------------------------------------------------------------------------------|
| Jan-21 PS 196 |    |           |          |                                                                     | y,                                                                                                              |                                        |                                        |                                                                                                                                                                                                                                                                                                                                                                                                                                                                                                                                                                                                                                                                                                                                                                                                                                                                                                                                                                                                                                                                                                                                                                                                                                                                                                                                                                                                                                                                                                                                                                                                                                                                                                                                                                                                                                                                                                                                                                                                                                                                                                                                |
|               |    | METER     | 24 HOUR  |                                                                     |                                                                                                                 |                                        |                                        |                                                                                                                                                                                                                                                                                                                                                                                                                                                                                                                                                                                                                                                                                                                                                                                                                                                                                                                                                                                                                                                                                                                                                                                                                                                                                                                                                                                                                                                                                                                                                                                                                                                                                                                                                                                                                                                                                                                                                                                                                                                                                                                                |
|               |    | READING   | FLOW     |                                                                     |                                                                                                                 |                                        | `                                      |                                                                                                                                                                                                                                                                                                                                                                                                                                                                                                                                                                                                                                                                                                                                                                                                                                                                                                                                                                                                                                                                                                                                                                                                                                                                                                                                                                                                                                                                                                                                                                                                                                                                                                                                                                                                                                                                                                                                                                                                                                                                                                                                |
| FRI           | 1  | 12302770  | 0.419860 |                                                                     |                                                                                                                 |                                        |                                        |                                                                                                                                                                                                                                                                                                                                                                                                                                                                                                                                                                                                                                                                                                                                                                                                                                                                                                                                                                                                                                                                                                                                                                                                                                                                                                                                                                                                                                                                                                                                                                                                                                                                                                                                                                                                                                                                                                                                                                                                                                                                                                                                |
| SAT           | 2  | 12722630  | 0.403940 |                                                                     |                                                                                                                 |                                        |                                        |                                                                                                                                                                                                                                                                                                                                                                                                                                                                                                                                                                                                                                                                                                                                                                                                                                                                                                                                                                                                                                                                                                                                                                                                                                                                                                                                                                                                                                                                                                                                                                                                                                                                                                                                                                                                                                                                                                                                                                                                                                                                                                                                |
| SUN           | 3  | 13126570  | 0.422550 |                                                                     |                                                                                                                 | <u> </u>                               |                                        | ,                                                                                                                                                                                                                                                                                                                                                                                                                                                                                                                                                                                                                                                                                                                                                                                                                                                                                                                                                                                                                                                                                                                                                                                                                                                                                                                                                                                                                                                                                                                                                                                                                                                                                                                                                                                                                                                                                                                                                                                                                                                                                                                              |
| MON           | 4  | 13549120  | 0.404230 |                                                                     |                                                                                                                 |                                        |                                        |                                                                                                                                                                                                                                                                                                                                                                                                                                                                                                                                                                                                                                                                                                                                                                                                                                                                                                                                                                                                                                                                                                                                                                                                                                                                                                                                                                                                                                                                                                                                                                                                                                                                                                                                                                                                                                                                                                                                                                                                                                                                                                                                |
| TUE           | 5  | 13953350  | 0.379340 |                                                                     |                                                                                                                 |                                        |                                        |                                                                                                                                                                                                                                                                                                                                                                                                                                                                                                                                                                                                                                                                                                                                                                                                                                                                                                                                                                                                                                                                                                                                                                                                                                                                                                                                                                                                                                                                                                                                                                                                                                                                                                                                                                                                                                                                                                                                                                                                                                                                                                                                |
| WED           | 6  | 14332690  | 0.374530 | . 1118/1018/1417 * 7 2 12 13 14 14 14 14 14 14 14 14 14 14 14 14 14 |                                                                                                                 |                                        |                                        |                                                                                                                                                                                                                                                                                                                                                                                                                                                                                                                                                                                                                                                                                                                                                                                                                                                                                                                                                                                                                                                                                                                                                                                                                                                                                                                                                                                                                                                                                                                                                                                                                                                                                                                                                                                                                                                                                                                                                                                                                                                                                                                                |
| THUR          | 7  | 14707220  | 0.374590 | ***************************************                             | a y de partir de commencia de la companya de commencia de commencia de commencia de commencia de commencia de c |                                        |                                        |                                                                                                                                                                                                                                                                                                                                                                                                                                                                                                                                                                                                                                                                                                                                                                                                                                                                                                                                                                                                                                                                                                                                                                                                                                                                                                                                                                                                                                                                                                                                                                                                                                                                                                                                                                                                                                                                                                                                                                                                                                                                                                                                |
| FRI           | 8  | 15081810  | 0.389480 |                                                                     |                                                                                                                 |                                        |                                        |                                                                                                                                                                                                                                                                                                                                                                                                                                                                                                                                                                                                                                                                                                                                                                                                                                                                                                                                                                                                                                                                                                                                                                                                                                                                                                                                                                                                                                                                                                                                                                                                                                                                                                                                                                                                                                                                                                                                                                                                                                                                                                                                |
| SAT           | 9  | 15471290  | 0.383190 |                                                                     |                                                                                                                 |                                        |                                        |                                                                                                                                                                                                                                                                                                                                                                                                                                                                                                                                                                                                                                                                                                                                                                                                                                                                                                                                                                                                                                                                                                                                                                                                                                                                                                                                                                                                                                                                                                                                                                                                                                                                                                                                                                                                                                                                                                                                                                                                                                                                                                                                |
| SUN           | 10 | 15854480  | 0.416430 |                                                                     |                                                                                                                 |                                        |                                        |                                                                                                                                                                                                                                                                                                                                                                                                                                                                                                                                                                                                                                                                                                                                                                                                                                                                                                                                                                                                                                                                                                                                                                                                                                                                                                                                                                                                                                                                                                                                                                                                                                                                                                                                                                                                                                                                                                                                                                                                                                                                                                                                |
| MON           | 11 | 16270910  | 0.340910 |                                                                     |                                                                                                                 |                                        |                                        |                                                                                                                                                                                                                                                                                                                                                                                                                                                                                                                                                                                                                                                                                                                                                                                                                                                                                                                                                                                                                                                                                                                                                                                                                                                                                                                                                                                                                                                                                                                                                                                                                                                                                                                                                                                                                                                                                                                                                                                                                                                                                                                                |
| TUE           | 12 | 16611820  | 0.350890 |                                                                     |                                                                                                                 |                                        |                                        |                                                                                                                                                                                                                                                                                                                                                                                                                                                                                                                                                                                                                                                                                                                                                                                                                                                                                                                                                                                                                                                                                                                                                                                                                                                                                                                                                                                                                                                                                                                                                                                                                                                                                                                                                                                                                                                                                                                                                                                                                                                                                                                                |
| WED           | 13 | 16962710  | 0.368600 | 11040 0                                                             |                                                                                                                 |                                        |                                        |                                                                                                                                                                                                                                                                                                                                                                                                                                                                                                                                                                                                                                                                                                                                                                                                                                                                                                                                                                                                                                                                                                                                                                                                                                                                                                                                                                                                                                                                                                                                                                                                                                                                                                                                                                                                                                                                                                                                                                                                                                                                                                                                |
| THUR          | 14 | 17331310  | 0.375770 |                                                                     |                                                                                                                 | ************************************** |                                        |                                                                                                                                                                                                                                                                                                                                                                                                                                                                                                                                                                                                                                                                                                                                                                                                                                                                                                                                                                                                                                                                                                                                                                                                                                                                                                                                                                                                                                                                                                                                                                                                                                                                                                                                                                                                                                                                                                                                                                                                                                                                                                                                |
| FRI           | 15 | 17707080  | 0.339200 |                                                                     |                                                                                                                 |                                        |                                        |                                                                                                                                                                                                                                                                                                                                                                                                                                                                                                                                                                                                                                                                                                                                                                                                                                                                                                                                                                                                                                                                                                                                                                                                                                                                                                                                                                                                                                                                                                                                                                                                                                                                                                                                                                                                                                                                                                                                                                                                                                                                                                                                |
| SAT           | 16 | 18046280  | 0.315330 |                                                                     |                                                                                                                 |                                        |                                        |                                                                                                                                                                                                                                                                                                                                                                                                                                                                                                                                                                                                                                                                                                                                                                                                                                                                                                                                                                                                                                                                                                                                                                                                                                                                                                                                                                                                                                                                                                                                                                                                                                                                                                                                                                                                                                                                                                                                                                                                                                                                                                                                |
| SUN           | 17 | 18361610  | 0.305830 |                                                                     |                                                                                                                 |                                        |                                        |                                                                                                                                                                                                                                                                                                                                                                                                                                                                                                                                                                                                                                                                                                                                                                                                                                                                                                                                                                                                                                                                                                                                                                                                                                                                                                                                                                                                                                                                                                                                                                                                                                                                                                                                                                                                                                                                                                                                                                                                                                                                                                                                |
| MON           | 18 | 18667440  | 0.326220 |                                                                     |                                                                                                                 |                                        |                                        |                                                                                                                                                                                                                                                                                                                                                                                                                                                                                                                                                                                                                                                                                                                                                                                                                                                                                                                                                                                                                                                                                                                                                                                                                                                                                                                                                                                                                                                                                                                                                                                                                                                                                                                                                                                                                                                                                                                                                                                                                                                                                                                                |
| TUE           | 19 | 18993660  | 0.354960 |                                                                     |                                                                                                                 |                                        |                                        |                                                                                                                                                                                                                                                                                                                                                                                                                                                                                                                                                                                                                                                                                                                                                                                                                                                                                                                                                                                                                                                                                                                                                                                                                                                                                                                                                                                                                                                                                                                                                                                                                                                                                                                                                                                                                                                                                                                                                                                                                                                                                                                                |
| WED           | 20 | 19348620  | 0.344550 |                                                                     |                                                                                                                 |                                        |                                        | The second secon |
| THUR          | 21 | 19693170  | 0.332490 |                                                                     |                                                                                                                 |                                        |                                        |                                                                                                                                                                                                                                                                                                                                                                                                                                                                                                                                                                                                                                                                                                                                                                                                                                                                                                                                                                                                                                                                                                                                                                                                                                                                                                                                                                                                                                                                                                                                                                                                                                                                                                                                                                                                                                                                                                                                                                                                                                                                                                                                |
| FRI           | 22 | 20025660  | 0.351090 |                                                                     |                                                                                                                 |                                        |                                        |                                                                                                                                                                                                                                                                                                                                                                                                                                                                                                                                                                                                                                                                                                                                                                                                                                                                                                                                                                                                                                                                                                                                                                                                                                                                                                                                                                                                                                                                                                                                                                                                                                                                                                                                                                                                                                                                                                                                                                                                                                                                                                                                |
| SAT           | 23 | 20376750  | 0.374540 |                                                                     |                                                                                                                 |                                        |                                        |                                                                                                                                                                                                                                                                                                                                                                                                                                                                                                                                                                                                                                                                                                                                                                                                                                                                                                                                                                                                                                                                                                                                                                                                                                                                                                                                                                                                                                                                                                                                                                                                                                                                                                                                                                                                                                                                                                                                                                                                                                                                                                                                |
| SUN           | 24 | 20751290  | 0.383770 |                                                                     |                                                                                                                 |                                        |                                        |                                                                                                                                                                                                                                                                                                                                                                                                                                                                                                                                                                                                                                                                                                                                                                                                                                                                                                                                                                                                                                                                                                                                                                                                                                                                                                                                                                                                                                                                                                                                                                                                                                                                                                                                                                                                                                                                                                                                                                                                                                                                                                                                |
| MON           | 25 | 21135060  | 0.357730 |                                                                     |                                                                                                                 |                                        |                                        |                                                                                                                                                                                                                                                                                                                                                                                                                                                                                                                                                                                                                                                                                                                                                                                                                                                                                                                                                                                                                                                                                                                                                                                                                                                                                                                                                                                                                                                                                                                                                                                                                                                                                                                                                                                                                                                                                                                                                                                                                                                                                                                                |
| TUE           | 26 | 21492790  | 0.344830 |                                                                     |                                                                                                                 |                                        |                                        |                                                                                                                                                                                                                                                                                                                                                                                                                                                                                                                                                                                                                                                                                                                                                                                                                                                                                                                                                                                                                                                                                                                                                                                                                                                                                                                                                                                                                                                                                                                                                                                                                                                                                                                                                                                                                                                                                                                                                                                                                                                                                                                                |
| WED           | 27 | 21837620  | 0.331140 |                                                                     |                                                                                                                 |                                        |                                        |                                                                                                                                                                                                                                                                                                                                                                                                                                                                                                                                                                                                                                                                                                                                                                                                                                                                                                                                                                                                                                                                                                                                                                                                                                                                                                                                                                                                                                                                                                                                                                                                                                                                                                                                                                                                                                                                                                                                                                                                                                                                                                                                |
| THUR          | 28 | 22168760  | 0.347030 |                                                                     |                                                                                                                 |                                        | ************************************** |                                                                                                                                                                                                                                                                                                                                                                                                                                                                                                                                                                                                                                                                                                                                                                                                                                                                                                                                                                                                                                                                                                                                                                                                                                                                                                                                                                                                                                                                                                                                                                                                                                                                                                                                                                                                                                                                                                                                                                                                                                                                                                                                |
| FRI           | 29 | 22515790  | 0.346340 |                                                                     |                                                                                                                 |                                        |                                        | 3 1 1 1 1 1 1 1 1 1 1 1 1 1 1 1 1 1 1 1                                                                                                                                                                                                                                                                                                                                                                                                                                                                                                                                                                                                                                                                                                                                                                                                                                                                                                                                                                                                                                                                                                                                                                                                                                                                                                                                                                                                                                                                                                                                                                                                                                                                                                                                                                                                                                                                                                                                                                                                                                                                                        |
| SAT           | 30 | 22862130  | 0.357980 |                                                                     |                                                                                                                 |                                        |                                        |                                                                                                                                                                                                                                                                                                                                                                                                                                                                                                                                                                                                                                                                                                                                                                                                                                                                                                                                                                                                                                                                                                                                                                                                                                                                                                                                                                                                                                                                                                                                                                                                                                                                                                                                                                                                                                                                                                                                                                                                                                                                                                                                |
| SUN           | 31 | 23220110  | 0.365880 |                                                                     |                                                                                                                 |                                        |                                        |                                                                                                                                                                                                                                                                                                                                                                                                                                                                                                                                                                                                                                                                                                                                                                                                                                                                                                                                                                                                                                                                                                                                                                                                                                                                                                                                                                                                                                                                                                                                                                                                                                                                                                                                                                                                                                                                                                                                                                                                                                                                                                                                |
|               |    | 23585990  |          |                                                                     |                                                                                                                 |                                        |                                        |                                                                                                                                                                                                                                                                                                                                                                                                                                                                                                                                                                                                                                                                                                                                                                                                                                                                                                                                                                                                                                                                                                                                                                                                                                                                                                                                                                                                                                                                                                                                                                                                                                                                                                                                                                                                                                                                                                                                                                                                                                                                                                                                |
| TOTAL         |    | 11.283220 |          |                                                                     |                                                                                                                 |                                        |                                        |                                                                                                                                                                                                                                                                                                                                                                                                                                                                                                                                                                                                                                                                                                                                                                                                                                                                                                                                                                                                                                                                                                                                                                                                                                                                                                                                                                                                                                                                                                                                                                                                                                                                                                                                                                                                                                                                                                                                                                                                                                                                                                                                |
| COUNT         |    | 31        |          |                                                                     |                                                                                                                 |                                        |                                        |                                                                                                                                                                                                                                                                                                                                                                                                                                                                                                                                                                                                                                                                                                                                                                                                                                                                                                                                                                                                                                                                                                                                                                                                                                                                                                                                                                                                                                                                                                                                                                                                                                                                                                                                                                                                                                                                                                                                                                                                                                                                                                                                |
| AVERAGE       |    |           | 0.363975 |                                                                     |                                                                                                                 |                                        |                                        |                                                                                                                                                                                                                                                                                                                                                                                                                                                                                                                                                                                                                                                                                                                                                                                                                                                                                                                                                                                                                                                                                                                                                                                                                                                                                                                                                                                                                                                                                                                                                                                                                                                                                                                                                                                                                                                                                                                                                                                                                                                                                                                                |
| MINIMUM       |    | 0.305830  | . 1888   |                                                                     | 25 c c c c c c c c c c c c c c c c c c c                                                                        |                                        |                                        |                                                                                                                                                                                                                                                                                                                                                                                                                                                                                                                                                                                                                                                                                                                                                                                                                                                                                                                                                                                                                                                                                                                                                                                                                                                                                                                                                                                                                                                                                                                                                                                                                                                                                                                                                                                                                                                                                                                                                                                                                                                                                                                                |
| MAXIMUM       |    | 0.422550  |          |                                                                     |                                                                                                                 |                                        |                                        |                                                                                                                                                                                                                                                                                                                                                                                                                                                                                                                                                                                                                                                                                                                                                                                                                                                                                                                                                                                                                                                                                                                                                                                                                                                                                                                                                                                                                                                                                                                                                                                                                                                                                                                                                                                                                                                                                                                                                                                                                                                                                                                                |
| MAYTMOM       |    | 3.1.2000  |          |                                                                     | <u></u>                                                                                                         |                                        |                                        |                                                                                                                                                                                                                                                                                                                                                                                                                                                                                                                                                                                                                                                                                                                                                                                                                                                                                                                                                                                                                                                                                                                                                                                                                                                                                                                                                                                                                                                                                                                                                                                                                                                                                                                                                                                                                                                                                                                                                                                                                                                                                                                                |