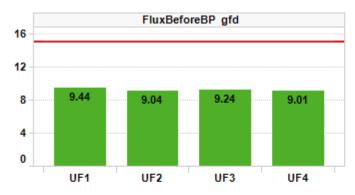

|

# LEWES BPW WWTP Biweekly InSight Report

### Date: 1/27/2021

From: Erin Horocholyn - Suez Water Technologies & Solutions

To: Darrin Gordon, Austin Calaman, Inframark

cc: Matt Stapleford - Suez Water Technologies & Solutions

### System Equipment

4 × ZW trains, each train consists of 4 - 500D cassettes, 120 modules x 370 sq. ft. per train (surface area 44,400 sq. ft. per train)

Replacement membranes installed Q1 2020 on trains UF3 and UF4

### Cleaning Strategy

Recovery cleaning - 2 NaOCl @ 2000 ppm dose/1000 ppm soak per year, 1 Citric acid @ 2000 ppm per year Maintenance cleaning - 1 NaOCl per week @ 200 ppm, 1 Citric acid per week @ 2000 ppm

#### KPI Dashboard - Avg values through reporting period



UF3

UF<sub>2</sub>

UF1

Action Required

UF4









#### **Plant Summary**

Overall, trains UF1 – UF3 operated well, with good TMPs and permeabilities. UF4 is being pulled for cleaning.

- Daily permeate production averaged 0.64 MGD. Flow peaked on Jan 13 at 0.72 MGD. Train UF4 has been mainly off during this report. Train UF2 was taken out of full production from Jan 18 – 25, so flux increased on UF1 and UF3 which handled the plant load during this time
- Flux BBP averages ranged from 9.01 9.44 gfd for all trains
- Average TMP BBP was good on trains UF1, UF2, and UF3, averaging 0.87, 0.74, and 0.46 psi respectively. Train UF4 averaged 5.17 psi, up from the previous average of 1.93 psi
- TC permeability BBP was excellent on UF1, UF2, and UF3, averaging 13.23, 14.33, and 24.91 gfd/psi respectively. Train UF4 averaged 2.99 gfd/psi, do