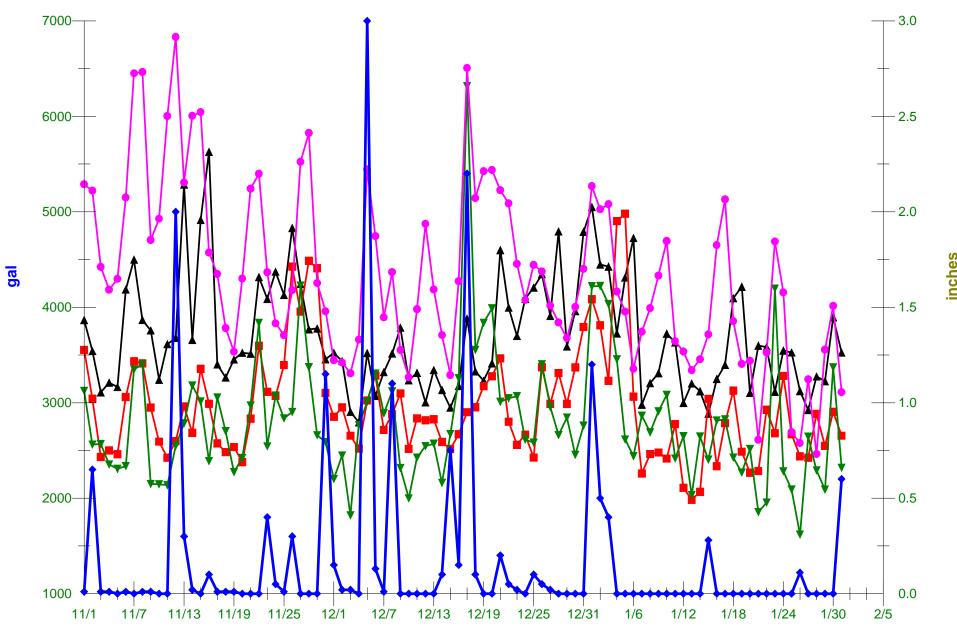

| PUMP STATION  |    |           | 196      |                                                                     |                                                                                                                 |                                        |                                        |                                                                                                                                                                                                                                                                                                                                                                                                                                                                                                                                                                                                                                                                                                                                                                                                                                                                                                                                                                                                                                                                                                                                                                                                                                                                                                                                                                                                                                                                                                                                                                                                                                                                                                                                                                                                                                                                                                                                                                                                                                                                                                                                |
|---------------|----|-----------|----------|---------------------------------------------------------------------|-----------------------------------------------------------------------------------------------------------------|----------------------------------------|----------------------------------------|--------------------------------------------------------------------------------------------------------------------------------------------------------------------------------------------------------------------------------------------------------------------------------------------------------------------------------------------------------------------------------------------------------------------------------------------------------------------------------------------------------------------------------------------------------------------------------------------------------------------------------------------------------------------------------------------------------------------------------------------------------------------------------------------------------------------------------------------------------------------------------------------------------------------------------------------------------------------------------------------------------------------------------------------------------------------------------------------------------------------------------------------------------------------------------------------------------------------------------------------------------------------------------------------------------------------------------------------------------------------------------------------------------------------------------------------------------------------------------------------------------------------------------------------------------------------------------------------------------------------------------------------------------------------------------------------------------------------------------------------------------------------------------------------------------------------------------------------------------------------------------------------------------------------------------------------------------------------------------------------------------------------------------------------------------------------------------------------------------------------------------|
| Jan-21 PS 196 |    |           |          |                                                                     | y,                                                                                                              |                                        |                                        |                                                                                                                                                                                                                                                                                                                                                                                                                                                                                                                                                                                                                                                                                                                                                                                                                                                                                                                                                                                                                                                                                                                                                                                                                                                                                                                                                                                                                                                                                                                                                                                                                                                                                                                                                                                                                                                                                                                                                                                                                                                                                                                                |
|               |    | METER     | 24 HOUR  |                                                                     |                                                                                                                 |                                        |                                        |                                                                                                                                                                                                                                                                                                                                                                                                                                                                                                                                                                                                                                                                                                                                                                                                                                                                                                                                                                                                                                                                                                                                                                                                                                                                                                                                                                                                                                                                                                                                                                                                                                                                                                                                                                                                                                                                                                                                                                                                                                                                                                                                |
|               |    | READING   | FLOW     |                                                                     |                                                                                                                 |                                        | `                                      |                                                                                                                                                                                                                                                                                                                                                                                                                                                                                                                                                                                                                                                                                                                                                                                                                                                                                                                                                                                                                                                                                                                                                                                                                                                                                                                                                                                                                                                                                                                                                                                                                                                                                                                                                                                                                                                                                                                                                                                                                                                                                                                                |
| FRI           | 1  | 12302770  | 0.419860 |                                                                     |                                                                                                                 |                                        |                                        |                                                                                                                                                                                                                                                                                                                                                                                                                                                                                                                                                                                                                                                                                                                                                                                                                                                                                                                                                                                                                                                                                                                                                                                                                                                                                                                                                                                                                                                                                                                                                                                                                                                                                                                                                                                                                                                                                                                                                                                                                                                                                                                                |
| SAT           | 2  | 12722630  | 0.403940 |                                                                     |                                                                                                                 |                                        |                                        |                                                                                                                                                                                                                                                                                                                                                                                                                                                                                                                                                                                                                                                                                                                                                                                                                                                                                                                                                                                                                                                                                                                                                                                                                                                                                                                                                                                                                                                                                                                                                                                                                                                                                                                                                                                                                                                                                                                                                                                                                                                                                                                                |
| SUN           | 3  | 13126570  | 0.422550 |                                                                     |                                                                                                                 | <u> </u>                               |                                        | ,                                                                                                                                                                                                                                                                                                                                                                                                                                                                                                                                                                                                                                                                                                                                                                                                                                                                                                                                                                                                                                                                                                                                                                                                                                                                                                                                                                                                                                                                                                                                                                                                                                                                                                                                                                                                                                                                                                                                                                                                                                                                                                                              |
| MON           | 4  | 13549120  | 0.404230 |                                                                     |                                                                                                                 |                                        |                                        |                                                                                                                                                                                                                                                                                                                                                                                                                                                                                                                                                                                                                                                                                                                                                                                                                                                                                                                                                                                                                                                                                                                                                                                                                                                                                                                                                                                                                                                                                                                                                                                                                                                                                                                                                                                                                                                                                                                                                                                                                                                                                                                                |
| TUE           | 5  | 13953350  | 0.379340 |                                                                     |                                                                                                                 |                                        |                                        |                                                                                                                                                                                                                                                                                                                                                                                                                                                                                                                                                                                                                                                                                                                                                                                                                                                                                                                                                                                                                                                                                                                                                                                                                                                                                                                                                                                                                                                                                                                                                                                                                                                                                                                                                                                                                                                                                                                                                                                                                                                                                                                                |
| WED           | 6  | 14332690  | 0.374530 | . 1118/1018/1417 * 7 2 12 13 14 14 14 14 14 14 14 14 14 14 14 14 14 |                                                                                                                 |                                        |                                        |                                                                                                                                                                                                                                                                                                                                                                                                                                                                                                                                                                                                                                                                                                                                                                                                                                                                                                                                                                                                                                                                                                                                                                                                                                                                                                                                                                                                                                                                                                                                                                                                                                                                                                                                                                                                                                                                                                                                                                                                                                                                                                                                |
| THUR          | 7  | 14707220  | 0.374590 | ***************************************                             | a y de partir de commencia de la companya de commencia de commencia de commencia de commencia de commencia de c |                                        |                                        |                                                                                                                                                                                                                                                                                                                                                                                                                                                                                                                                                                                                                                                                                                                                                                                                                                                                                                                                                                                                                                                                                                                                                                                                                                                                                                                                                                                                                                                                                                                                                                                                                                                                                                                                                                                                                                                                                                                                                                                                                                                                                                                                |
| FRI           | 8  | 15081810  | 0.389480 |                                                                     |                                                                                                                 |                                        |                                        |                                                                                                                                                                                                                                                                                                                                                                                                                                                                                                                                                                                                                                                                                                                                                                                                                                                                                                                                                                                                                                                                                                                                                                                                                                                                                                                                                                                                                                                                                                                                                                                                                                                                                                                                                                                                                                                                                                                                                                                                                                                                                                                                |
| SAT           | 9  | 15471290  | 0.383190 |                                                                     |                                                                                                                 |                                        |                                        |                                                                                                                                                                                                                                                                                                                                                                                                                                                                                                                                                                                                                                                                                                                                                                                                                                                                                                                                                                                                                                                                                                                                                                                                                                                                                                                                                                                                                                                                                                                                                                                                                                                                                                                                                                                                                                                                                                                                                                                                                                                                                                                                |
| SUN           | 10 | 15854480  | 0.416430 |                                                                     |                                                                                                                 |                                        |                                        |                                                                                                                                                                                                                                                                                                                                                                                                                                                                                                                                                                                                                                                                                                                                                                                                                                                                                                                                                                                                                                                                                                                                                                                                                                                                                                                                                                                                                                                                                                                                                                                                                                                                                                                                                                                                                                                                                                                                                                                                                                                                                                                                |
| MON           | 11 | 16270910  | 0.340910 |                                                                     |                                                                                                                 |                                        |                                        |                                                                                                                                                                                                                                                                                                                                                                                                                                                                                                                                                                                                                                                                                                                                                                                                                                                                                                                                                                                                                                                                                                                                                                                                                                                                                                                                                                                                                                                                                                                                                                                                                                                                                                                                                                                                                                                                                                                                                                                                                                                                                                                                |
| TUE           | 12 | 16611820  | 0.350890 |                                                                     |                                                                                                                 |                                        |                                        |                                                                                                                                                                                                                                                                                                                                                                                                                                                                                                                                                                                                                                                                                                                                                                                                                                                                                                                                                                                                                                                                                                                                                                                                                                                                                                                                                                                                                                                                                                                                                                                                                                                                                                                                                                                                                                                                                                                                                                                                                                                                                                                                |
| WED           | 13 | 16962710  | 0.368600 | 11040 0                                                             |                                                                                                                 |                                        |                                        |                                                                                                                                                                                                                                                                                                                                                                                                                                                                                                                                                                                                                                                                                                                                                                                                                                                                                                                                                                                                                                                                                                                                                                                                                                                                                                                                                                                                                                                                                                                                                                                                                                                                                                                                                                                                                                                                                                                                                                                                                                                                                                                                |
| THUR          | 14 | 17331310  | 0.375770 |                                                                     |                                                                                                                 | ************************************** |                                        |                                                                                                                                                                                                                                                                                                                                                                                                                                                                                                                                                                                                                                                                                                                                                                                                                                                                                                                                                                                                                                                                                                                                                                                                                                                                                                                                                                                                                                                                                                                                                                                                                                                                                                                                                                                                                                                                                                                                                                                                                                                                                                                                |
| FRI           | 15 | 17707080  | 0.339200 |                                                                     |                                                                                                                 |                                        |                                        |                                                                                                                                                                                                                                                                                                                                                                                                                                                                                                                                                                                                                                                                                                                                                                                                                                                                                                                                                                                                                                                                                                                                                                                                                                                                                                                                                                                                                                                                                                                                                                                                                                                                                                                                                                                                                                                                                                                                                                                                                                                                                                                                |
| SAT           | 16 | 18046280  | 0.315330 |                                                                     |                                                                                                                 |                                        |                                        |                                                                                                                                                                                                                                                                                                                                                                                                                                                                                                                                                                                                                                                                                                                                                                                                                                                                                                                                                                                                                                                                                                                                                                                                                                                                                                                                                                                                                                                                                                                                                                                                                                                                                                                                                                                                                                                                                                                                                                                                                                                                                                                                |
| SUN           | 17 | 18361610  | 0.305830 |                                                                     |                                                                                                                 |                                        |                                        |                                                                                                                                                                                                                                                                                                                                                                                                                                                                                                                                                                                                                                                                                                                                                                                                                                                                                                                                                                                                                                                                                                                                                                                                                                                                                                                                                                                                                                                                                                                                                                                                                                                                                                                                                                                                                                                                                                                                                                                                                                                                                                                                |
| MON           | 18 | 18667440  | 0.326220 |                                                                     |                                                                                                                 |                                        |                                        |                                                                                                                                                                                                                                                                                                                                                                                                                                                                                                                                                                                                                                                                                                                                                                                                                                                                                                                                                                                                                                                                                                                                                                                                                                                                                                                                                                                                                                                                                                                                                                                                                                                                                                                                                                                                                                                                                                                                                                                                                                                                                                                                |
| TUE           | 19 | 18993660  | 0.354960 |                                                                     |                                                                                                                 |                                        |                                        |                                                                                                                                                                                                                                                                                                                                                                                                                                                                                                                                                                                                                                                                                                                                                                                                                                                                                                                                                                                                                                                                                                                                                                                                                                                                                                                                                                                                                                                                                                                                                                                                                                                                                                                                                                                                                                                                                                                                                                                                                                                                                                                                |
| WED           | 20 | 19348620  | 0.344550 |                                                                     |                                                                                                                 |                                        |                                        | The second secon |
| THUR          | 21 | 19693170  | 0.332490 |                                                                     |                                                                                                                 |                                        |                                        |                                                                                                                                                                                                                                                                                                                                                                                                                                                                                                                                                                                                                                                                                                                                                                                                                                                                                                                                                                                                                                                                                                                                                                                                                                                                                                                                                                                                                                                                                                                                                                                                                                                                                                                                                                                                                                                                                                                                                                                                                                                                                                                                |
| FRI           | 22 | 20025660  | 0.351090 |                                                                     |                                                                                                                 |                                        |                                        |                                                                                                                                                                                                                                                                                                                                                                                                                                                                                                                                                                                                                                                                                                                                                                                                                                                                                                                                                                                                                                                                                                                                                                                                                                                                                                                                                                                                                                                                                                                                                                                                                                                                                                                                                                                                                                                                                                                                                                                                                                                                                                                                |
| SAT           | 23 | 20376750  | 0.374540 |                                                                     |                                                                                                                 |                                        |                                        |                                                                                                                                                                                                                                                                                                                                                                                                                                                                                                                                                                                                                                                                                                                                                                                                                                                                                                                                                                                                                                                                                                                                                                                                                                                                                                                                                                                                                                                                                                                                                                                                                                                                                                                                                                                                                                                                                                                                                                                                                                                                                                                                |
| SUN           | 24 | 20751290  | 0.383770 |                                                                     |                                                                                                                 |                                        |                                        |                                                                                                                                                                                                                                                                                                                                                                                                                                                                                                                                                                                                                                                                                                                                                                                                                                                                                                                                                                                                                                                                                                                                                                                                                                                                                                                                                                                                                                                                                                                                                                                                                                                                                                                                                                                                                                                                                                                                                                                                                                                                                                                                |
| MON           | 25 | 21135060  | 0.357730 |                                                                     |                                                                                                                 |                                        |                                        |                                                                                                                                                                                                                                                                                                                                                                                                                                                                                                                                                                                                                                                                                                                                                                                                                                                                                                                                                                                                                                                                                                                                                                                                                                                                                                                                                                                                                                                                                                                                                                                                                                                                                                                                                                                                                                                                                                                                                                                                                                                                                                                                |
| TUE           | 26 | 21492790  | 0.344830 |                                                                     |                                                                                                                 |                                        |                                        |                                                                                                                                                                                                                                                                                                                                                                                                                                                                                                                                                                                                                                                                                                                                                                                                                                                                                                                                                                                                                                                                                                                                                                                                                                                                                                                                                                                                                                                                                                                                                                                                                                                                                                                                                                                                                                                                                                                                                                                                                                                                                                                                |
| WED           | 27 | 21837620  | 0.331140 |                                                                     |                                                                                                                 |                                        |                                        |                                                                                                                                                                                                                                                                                                                                                                                                                                                                                                                                                                                                                                                                                                                                                                                                                                                                                                                                                                                                                                                                                                                                                                                                                                                                                                                                                                                                                                                                                                                                                                                                                                                                                                                                                                                                                                                                                                                                                                                                                                                                                                                                |
| THUR          | 28 | 22168760  | 0.347030 |                                                                     |                                                                                                                 |                                        | ************************************** |                                                                                                                                                                                                                                                                                                                                                                                                                                                                                                                                                                                                                                                                                                                                                                                                                                                                                                                                                                                                                                                                                                                                                                                                                                                                                                                                                                                                                                                                                                                                                                                                                                                                                                                                                                                                                                                                                                                                                                                                                                                                                                                                |
| FRI           | 29 | 22515790  | 0.346340 |                                                                     |                                                                                                                 |                                        |                                        | 3 1 1 1 1 1 1 1 1 1 1 1 1 1 1 1 1 1 1 1                                                                                                                                                                                                                                                                                                                                                                                                                                                                                                                                                                                                                                                                                                                                                                                                                                                                                                                                                                                                                                                                                                                                                                                                                                                                                                                                                                                                                                                                                                                                                                                                                                                                                                                                                                                                                                                                                                                                                                                                                                                                                        |
| SAT           | 30 | 22862130  | 0.357980 |                                                                     |                                                                                                                 |                                        |                                        |                                                                                                                                                                                                                                                                                                                                                                                                                                                                                                                                                                                                                                                                                                                                                                                                                                                                                                                                                                                                                                                                                                                                                                                                                                                                                                                                                                                                                                                                                                                                                                                                                                                                                                                                                                                                                                                                                                                                                                                                                                                                                                                                |
| SUN           | 31 | 23220110  | 0.365880 |                                                                     |                                                                                                                 |                                        |                                        |                                                                                                                                                                                                                                                                                                                                                                                                                                                                                                                                                                                                                                                                                                                                                                                                                                                                                                                                                                                                                                                                                                                                                                                                                                                                                                                                                                                                                                                                                                                                                                                                                                                                                                                                                                                                                                                                                                                                                                                                                                                                                                                                |
|               |    | 23585990  |          |                                                                     |                                                                                                                 |                                        |                                        |                                                                                                                                                                                                                                                                                                                                                                                                                                                                                                                                                                                                                                                                                                                                                                                                                                                                                                                                                                                                                                                                                                                                                                                                                                                                                                                                                                                                                                                                                                                                                                                                                                                                                                                                                                                                                                                                                                                                                                                                                                                                                                                                |
| TOTAL         |    | 11.283220 |          |                                                                     |                                                                                                                 |                                        |                                        |                                                                                                                                                                                                                                                                                                                                                                                                                                                                                                                                                                                                                                                                                                                                                                                                                                                                                                                                                                                                                                                                                                                                                                                                                                                                                                                                                                                                                                                                                                                                                                                                                                                                                                                                                                                                                                                                                                                                                                                                                                                                                                                                |
| COUNT         |    | 31        |          |                                                                     |                                                                                                                 |                                        |                                        |                                                                                                                                                                                                                                                                                                                                                                                                                                                                                                                                                                                                                                                                                                                                                                                                                                                                                                                                                                                                                                                                                                                                                                                                                                                                                                                                                                                                                                                                                                                                                                                                                                                                                                                                                                                                                                                                                                                                                                                                                                                                                                                                |
| AVERAGE       |    |           | 0.363975 |                                                                     |                                                                                                                 |                                        |                                        |                                                                                                                                                                                                                                                                                                                                                                                                                                                                                                                                                                                                                                                                                                                                                                                                                                                                                                                                                                                                                                                                                                                                                                                                                                                                                                                                                                                                                                                                                                                                                                                                                                                                                                                                                                                                                                                                                                                                                                                                                                                                                                                                |
| MINIMUM       |    | 0.305830  | . 1888   |                                                                     | 25 c c c c c c c c c c c c c c c c c c c                                                                        |                                        |                                        |                                                                                                                                                                                                                                                                                                                                                                                                                                                                                                                                                                                                                                                                                                                                                                                                                                                                                                                                                                                                                                                                                                                                                                                                                                                                                                                                                                                                                                                                                                                                                                                                                                                                                                                                                                                                                                                                                                                                                                                                                                                                                                                                |
| MAXIMUM       |    | 0.422550  |          |                                                                     |                                                                                                                 |                                        |                                        |                                                                                                                                                                                                                                                                                                                                                                                                                                                                                                                                                                                                                                                                                                                                                                                                                                                                                                                                                                                                                                                                                                                                                                                                                                                                                                                                                                                                                                                                                                                                                                                                                                                                                                                                                                                                                                                                                                                                                                                                                                                                                                                                |
| MAYTMOM       |    | 3.1.2000  |          |                                                                     | <u></u>                                                                                                         |                                        |                                        |                                                                                                                                                                                                                                                                                                                                                                                                                                                                                                                                                                                                                                                                                                                                                                                                                                                                                                                                                                                                                                                                                                                                                                                                                                                                                                                                                                                                                                                                                                                                                                                                                                                                                                                                                                                                                                                                                                                                                                                                                                                                                                                                |