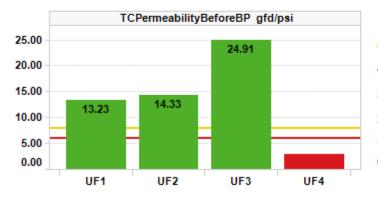

|

# LEWES BPW WWTP Biweekly InSight Report

### Date: 1/27/2021

From: Erin Horocholyn - Suez Water Technologies & Solutions

To: Darrin Gordon, Austin Calaman, Inframark

cc: Matt Stapleford - Suez Water Technologies & Solutions

### System Equipment

4 × ZW trains, each train consists of 4 - 500D cassettes, 120 modules x 370 sq. ft. per train (surface area 44,400 sq. ft. per train)

Replacement membranes installed Q1 2020 on trains UF3 and UF4

### Cleaning Strategy

Recovery cleaning - 2 NaOCl @ 2000 ppm dose/1000 ppm soak per year, 1 Citric acid @ 2000 ppm per year Maintenance cleaning - 1 NaOCl per week @ 200 ppm, 1 Citric acid per week @ 2000 ppm

#### KPI Dashboard - Avg values through reporting period



UF3

UF<sub>2</sub>

UF1

Action Required

UF4









#### **Plant Summary**

Overall, trains UF1 – UF3 operated well, with good TMPs and permeabilities. UF4 is being pulled for cleaning.

- Daily permeate production averaged 0.64 MGD. Flow peaked on Jan 13 at 0.72 MGD. Train UF4 has been mainly off during this report. Train UF2 was taken out of full production from Jan 18 – 25, so flux increased on UF1 and UF3 which handled the plant load during this time
- Flux BBP averages ranged from 9.01 9.44 gfd for all trains
- Average TMP BBP was good on trains UF1, UF2, and UF3, averaging 0.87, 0.74, and 0.46 psi respectively. Train UF4 averaged 5.17 psi, up from the previous average of 1.93 psi
- TC permeability BBP was excellent on UF1, UF2, and UF3, averaging 13.23, 14.33, and 24.91 gfd/psi respectively. Train UF4 averaged 2.99 gfd/psi, down