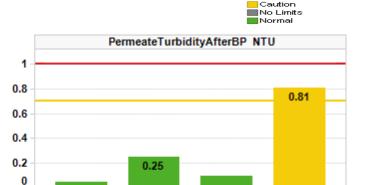

|

# LEWES BPW WWTP Biweekly InSight Report

### Date: 1/27/2021

From: Erin Horocholyn - Suez Water Technologies & Solutions

To: Darrin Gordon, Austin Calaman, Inframark

cc: Matt Stapleford - Suez Water Technologies & Solutions

### System Equipment

4 × ZW trains, each train consists of 4 - 500D cassettes, 120 modules x 370 sq. ft. per train (surface area 44,400 sq. ft. per train)

Replacement membranes installed Q1 2020 on trains UF3 and UF4

### Cleaning Strategy

Recovery cleaning - 2 NaOCl @ 2000 ppm dose/1000 ppm soak per year, 1 Citric acid @ 2000 ppm per year Maintenance cleaning - 1 NaOCl per week @ 200 ppm, 1 Citric acid per week @ 2000 ppm

#### KPI Dashboard - Avg values through reporting period



UF3

UF<sub>2</sub>

UF1

Action Required

UF4









#### **Plant Summary**

Overall, trains UF1 – UF3 operated well, with good TMPs and permeabilities. UF4 is being pulled for cleaning.

- Daily permeate production averaged 0.64 MGD. Flow peaked on Jan 13 at 0.72 MGD. Train UF4 has been mainly off during this report. Train UF2 was taken out of full production from Jan 18 – 25, so flux increased on UF1 and UF3 which handled the plant load during this time
- Flux BBP averages ranged from 9.01 9.44 gfd for all trains
- Average TMP BBP was good on trains UF1, UF2, and UF3, averaging 0.87, 0.74, and 0.46 psi respectively. Train UF4 averaged 5.17 psi, up from the previous average of 1.93 psi
- TC permeability BBP was excellent on UF1, UF2, and UF3, averaging 13.23, 14.33, and 24.91 gfd/psi