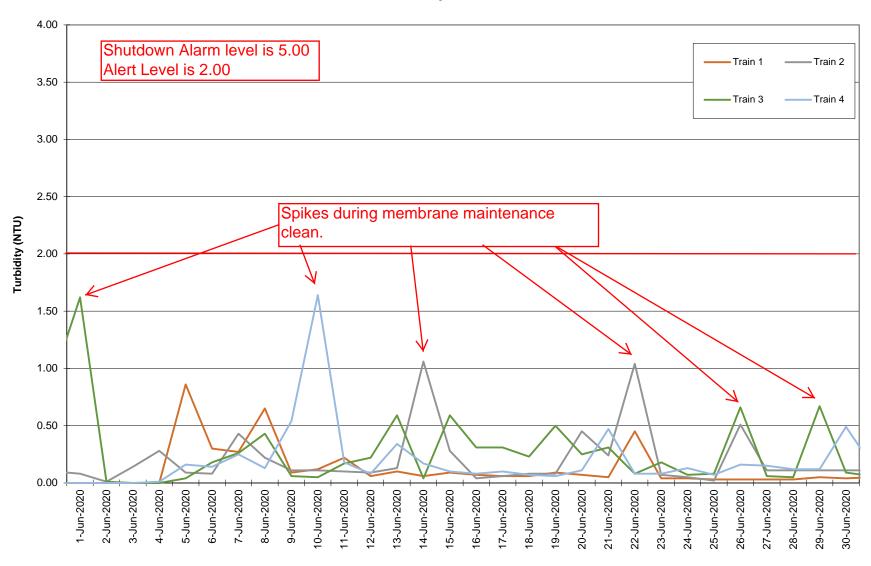

#### **Turbidity Profile**

| PUMP STA | TIC | ON       | 196      |
|----------|-----|----------|----------|
| Jun-20   |     | PS 196   |          |
|          |     | METER    | 24 HOUR  |
|          |     | READING  | FLOW     |
| MON      | 1   | 51254590 | 0.381890 |
| TUE      | 2   | 51636480 | 0.387600 |
| WED      | 3   | 52024080 | 0.387920 |
| THUR     | 4   | 52412000 | 0.398350 |
| FRI      | 5   | 52810350 | 0.411030 |
| SAT      | 6   | 53221380 | 0.416970 |
| SUN      | 7   | 53638350 | 0.421310 |
| MON      | 8   | 54059660 | 0.397650 |
| TUE      | 9   | 54457310 | 0.398770 |
| WED      | 10  | 54856080 | 0.407390 |
| THUR     | 11  | 55263470 | 0.421640 |
| FRI      | 12  | 55685110 | 0.429030 |
| SAT      | 13  | 56114140 | 0.433970 |
| SUN      | 14  | 56548110 | 0.439370 |
| MON      | 15  | 56987480 | 0.408020 |
| TUE      | 16  | 57395500 | 0.410620 |
| WED      | 17  | 57806120 | 0.412110 |
| THUR     | 18  | 58218230 | 0.416790 |
| FRI      | 19  | 58635020 | 0.372080 |
| SAT      | 20  | 59007100 | 0.358220 |
| SUN      | 21  | 59365320 | 0.355420 |
| MON      | 22  | 59720740 | 0.353260 |
| TUE      | 23  | 60074000 | 0.347030 |
| WED      | 24  | 60421030 | 0.344790 |
| THUR     | 25  | 60765820 | 0.353700 |
| FRI      | 26  | 61119520 | 0.360790 |
| SAT      | 27  | 61480310 | 0.379210 |
| SUN      | 28  | 61859520 | 0.374840 |
| MON      | 29  | 62234360 | 0.365820 |
| TUE      | 30  | 62600180 | 0.355520 |
|          |     | 62955700 |          |

| TOTAL   | 11.701110 |
|---------|-----------|
| COUNT   | 30        |
| AVERAGE | 0.390037  |
|         |           |
| MINIMUM | 0.344790  |
| MAXIMUM | 0.439370  |