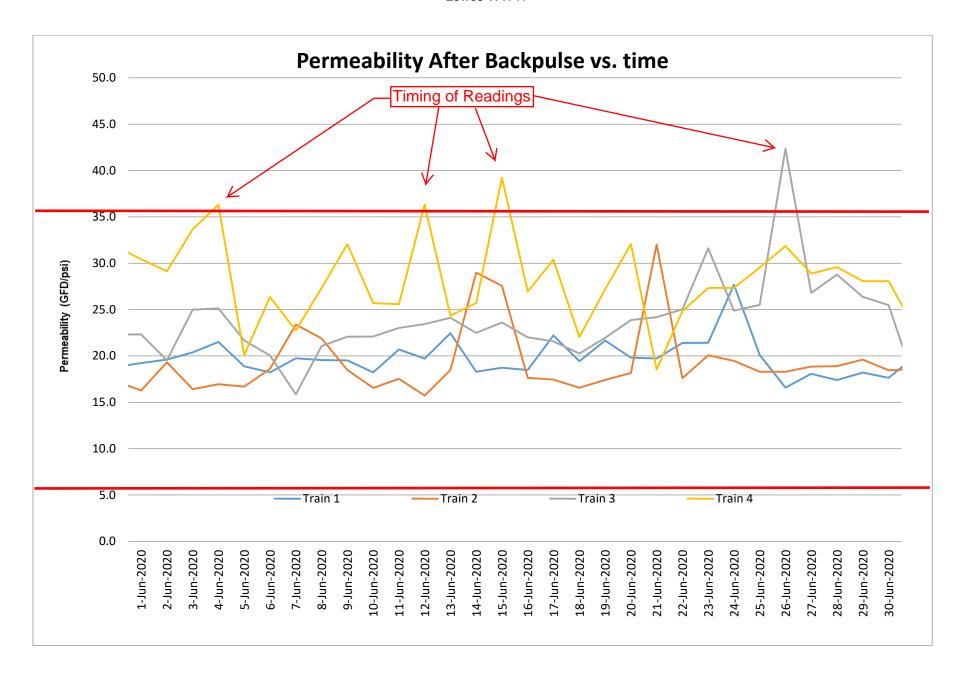

020   | 906200           |
| 6/11/2020   | 924100           |
| 6/12/2020   | 1085500 Peak Day |
| 6/13/2020   | 1032700          |
| 6/14/2020   | 1035900          |
| 6/15/2020   | 947800           |
| 6/16/2020   | 920000           |
| 6/17/2020   | 923500           |
| 6/18/2020   | 948600           |
| 6/19/2020   | 983600           |
| 6/20/2020   | 955300           |
| 6/21/2020   | 971500           |
| 6/22/2020   | 929200           |
| 6/23/2020   | 915500           |
| 6/24/2020   | 901300           |
| 6/25/2020   | 939500           |
| 6/26/2020   | 946400           |
| 6/27/2020   | 974700           |
| 6/28/2020   | 986500           |
| 6/29/2020   | 948000           |
| 6/30/2020   | 929200           |
| Total Flow: | 28315300         |



#### Influent Flow Vs. Rainfall







#### **Turbidity Profile**



| PUMP STA | TIC | ON       | 196      |
|----------|-----|----------|----------|
| Jun-20   |     | PS 196   |          |
|          |     | METER    | 24 HOUR  |
|          |     | READING  | FLOW     |
| MON      | 1   | 51254590 | 0.381890 |
| TUE      | 2   | 51636480 | 0.387600 |
| WED      | 3   | 52024080 | 0.387920 |
| THUR     | 4   | 52412000 | 0.398350 |
| FRI      | 5   | 52810350 | 0.411030 |
| SAT      | 6   | 53221380 | 0.416970 |
| SUN      | 7   | 53638350 | 0.421310 |
| MON      | 8   | 54059660 | 0.397650 |
| TUE      | 9   | 54457310 | 0.398770 |
| WED      | 10  | 54856080 | 0.407390 |
| THUR     | 11  | 55263470 | 0.421640 |
| FRI      | 12  | 55685110 | 0.429030 |
| SAT      | 13  | 56114140 | 0.433970 |
| SUN      | 14  | 56548110