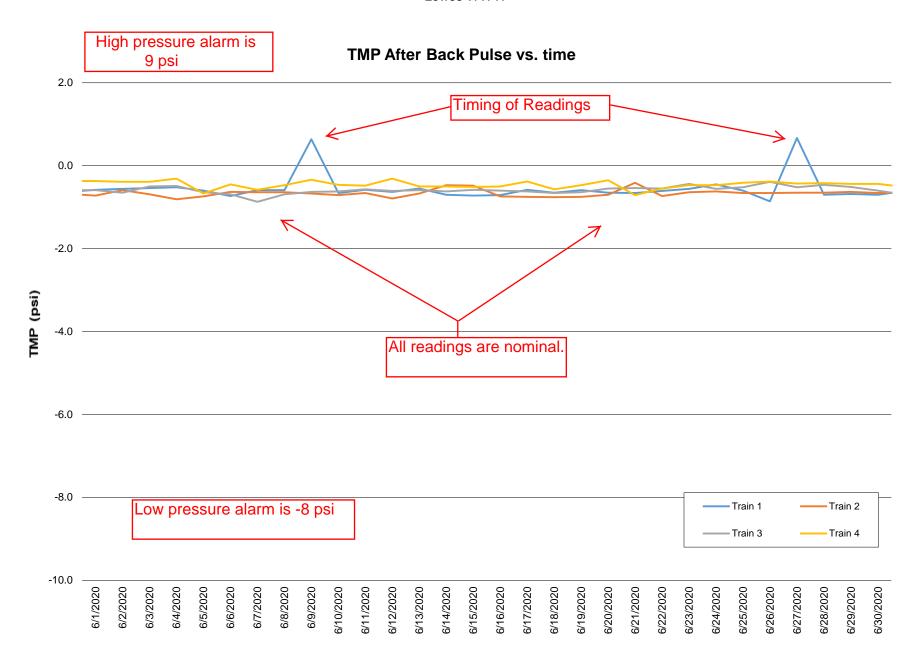

0   | 906200           |
| 6/11/2020   | 924100           |
| 6/12/2020   | 1085500 Peak Day |
| 6/13/2020   | 1032700          |
| 6/14/2020   | 1035900          |
| 6/15/2020   | 947800           |
| 6/16/2020   | 920000           |
| 6/17/2020   | 923500           |
| 6/18/2020   | 948600           |
| 6/19/2020   | 983600           |
| 6/20/2020   | 955300           |
| 6/21/2020   | 971500           |
| 6/22/2020   | 929200           |
| 6/23/2020   | 915500           |
| 6/24/2020   | 901300           |
| 6/25/2020   | 939500           |
| 6/26/2020   | 946400           |
| 6/27/2020   | 974700           |
| 6/28/2020   | 986500           |
| 6/29/2020   | 948000           |
| 6/30/2020   | 929200           |
| Total Flow: | 28315300         |



#### Influent Flow Vs. Rainfall







#### **Turbidity Profile**



| PUMP STA | TIC | ON       | 196      |
|----------|-----|----------|----------|
| Jun-20   |     | PS 196   |          |
|          |     | METER    | 24 HOUR  |
|          |     | READING  | FLOW     |
| MON      | 1   | 51254590 | 0.381890 |
| TUE      | 2   | 51636480 | 0.387600 |
| WED      | 3   | 52024080 | 0.387920 |
| THUR     | 4   | 52412000 | 0.398350 |
| FRI      | 5   | 52810350 | 0.411030 |
| SAT      | 6   | 53221380 | 0.416970 |
| SUN      | 7   | 53638350 | 0.421310 |
| MON      | 8   | 54059660 | 0.397650 |
| TUE      | 9   | 54457310 | 0.398770 |
| WED      | 10  | 54856080 | 0.407390 |
| THUR     | 11  | 55263470 | 0.421640 |
| FRI      | 12  | 55685110 | 0.429030 |
| SAT      | 13  | 56114140 | 0.433970 |
| SUN      | 14  | 56548110 |