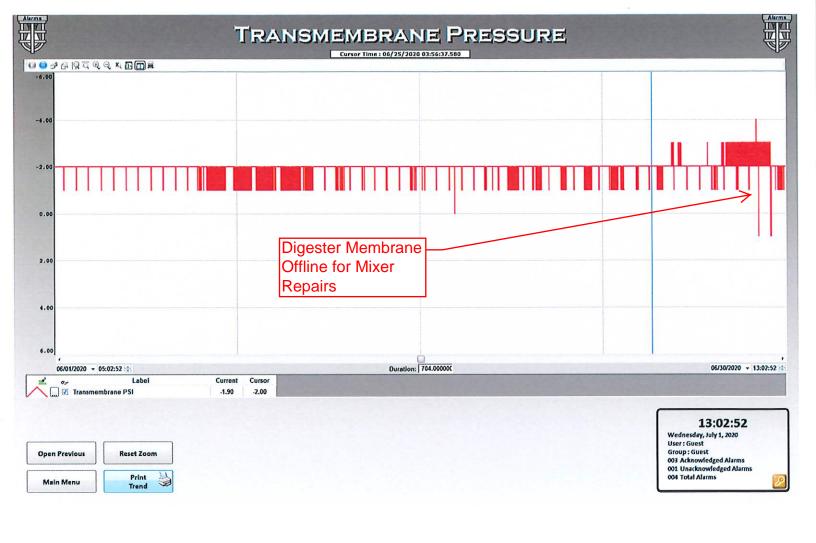

2020    | 909700           |
| 6/10/2020   | 906200           |
| 6/11/2020   | 924100           |
| 6/12/2020   | 1085500 Peak Day |
| 6/13/2020   | 1032700          |
| 6/14/2020   | 1035900          |
| 6/15/2020   | 947800           |
| 6/16/2020   | 920000           |
| 6/17/2020   | 923500           |
| 6/18/2020   | 948600           |
| 6/19/2020   | 983600           |
| 6/20/2020   | 955300           |
| 6/21/2020   | 971500           |
| 6/22/2020   | 929200           |
| 6/23/2020   | 915500           |
| 6/24/2020   | 901300           |
| 6/25/2020   | 939500           |
| 6/26/2020   | 946400           |
| 6/27/2020   | 974700           |
| 6/28/2020   | 986500           |
| 6/29/2020   | 948000           |
| 6/30/2020   | 929200           |
| Total Flow: | 28315300         |



#### Influent Flow Vs. Rainfall







#### **Turbidity Profile**



| PUMP STA | TIC | ON       | 196      |
|----------|-----|----------|----------|
| Jun-20   |     | PS 196   |          |
|          |     | METER    | 24 HOUR  |
|          |     | READING  | FLOW     |
| MON      | 1   | 51254590 | 0.381890 |
| TUE      | 2   | 51636480 | 0.387600 |
| WED      | 3   | 52024080 | 0.387920 |
| THUR     | 4   | 52412000 | 0.398350 |
| FRI      | 5   | 52810350 | 0.411030 |
| SAT      | 6   | 53221380 | 0.416970 |
| SUN      | 7   | 53638350 | 0.421310 |
| MON      | 8   | 54059660 | 0.397650 |
| TUE      | 9   | 54457310 | 0.398770 |
| WED      | 10  | 54856080 | 0.407390 |
| THUR     | 11  | 55263470 | 0.421640 |
| FRI      | 12  | 55685110 | 0.429030 |
| SAT      | 13  | 56114140 | 0.