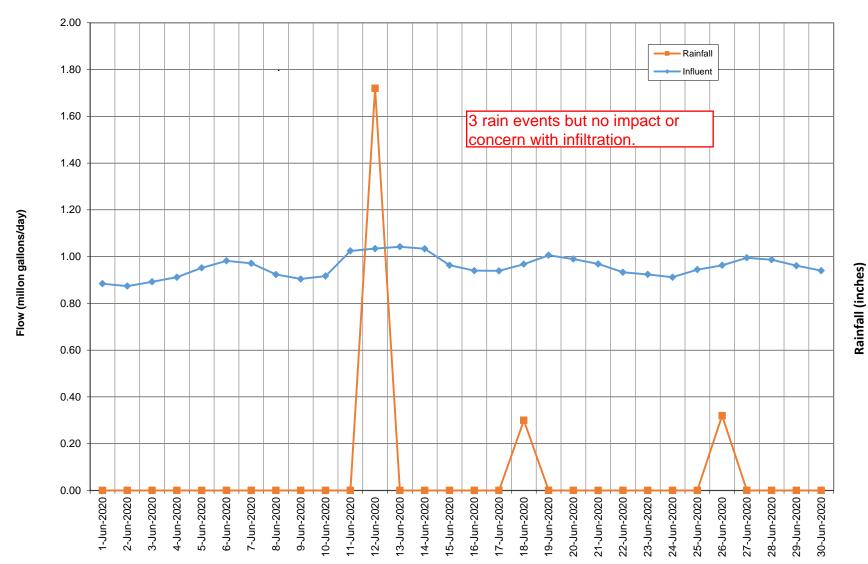

#### Influent Flow

| Time        | Flow             |
|-------------|------------------|
| 6/1/2020    | 884400           |
| 6/2/2020    | 874000           |
| 6/3/2020    | 892400           |
| 6/4/2020    | 912000           |
| 6/5/2020    | 951900           |
| 6/6/2020    | 982000           |
| 6/7/2020    | 971400           |
| 6/8/2020    | 923500           |
| 6/9/2020    | 904400           |
| 6/10/2020   | 917200           |
| 6/11/2020   | 1024600          |
| 6/12/2020   | 1034500          |
| 6/13/2020   | 1042400 Peak Day |
| 6/14/2020   | 1033800          |
| 6/15/2020   | 963200           |
| 6/16/2020   | 940100           |
| 6/17/2020   | 939500           |
| 6/18/2020   | 967600           |
| 6/19/2020   | 1006200          |
| 6/20/2020   | 989700           |
| 6/21/2020   | 968800           |
| 6/22/2020   | 933300           |
| 6/23/2020   | 923900           |
| 6/24/2020   | 911900           |
| 6/25/2020   | 944500           |
| 6/26/2020   | 963100           |
| 6/27/2020   | 995200           |
| 6/28/2020   | 987000           |
| 6/29/2020   | 961100           |
| 6/30/2020   | 940100           |
| Total Flow: | 28683700         |

#### Influent Flow Vs. Rainfall