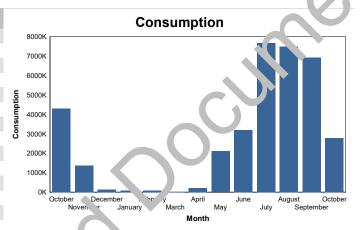

| Financial Year | Month     | GAL Consumed |
|----------------|-----------|--------------|
| 2017 - 2018    | October   | 4,306,100    |
|                | November  | 1,376,200    |
|                | December  | 137,504      |
|                | January   | 77,510       |
|                | February  | 81,900       |
|                | March     | 11,800       |
| 2018 - 2019    | April     | 217,603      |
|                | May       | 2,107,608    |
|                | June      | 3,209,442    |
|                | July      | 7,683,544    |
|                | August    | 7,500,037    |
|                | September | 6,918,133    |
|                | October   | 2,790,327    |
|                |           |              |