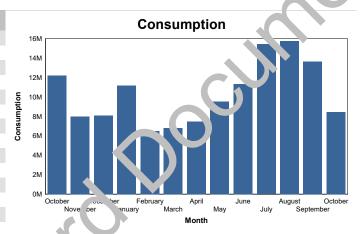

| Financial Year | Month     | GAL Consumed |
|----------------|-----------|--------------|
| 2017 - 2018    | October   | 12,200,709   |
|                | November  | 7,980,789    |
|                | December  | 8,102,690    |
|                | January   | 11,193,908   |
|                | February  | 6,523,697    |
|                | March     | 6,823,668    |
| 2018 - 2019    | April     | 7,460,157    |
|                | May       | 9,533,033    |
|                | June      | 11,361,271   |
|                | July      | 15,431,013   |
|                | August    | 15,762,511   |
|                | September | 13,650,872   |
|                | October   | 8,450,310    |
|                |           |              |