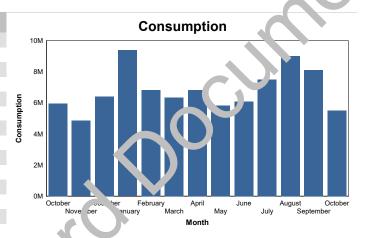

| Financial Year | Month     | KWH Consumed |
|----------------|-----------|--------------|
| 2017 - 2018    | October   | 5,955,522    |
|                | November  | 4,847,766    |
|                | December  | 6,416,379    |
|                | January   | 9,384,559    |
|                | February  | 6,815,735    |
|                | March     | 6,343,259    |
| 2018 - 2019    | April     | 6,827,639    |
|                | May       | 5,850,026    |
|                | June      | 6,080,647    |
|                | July      | 7,503,004    |
|                | August    | 9,011,568    |
|                | September | 8,123,664    |
|                | October   | 5,497,204    |
|                |           |              |