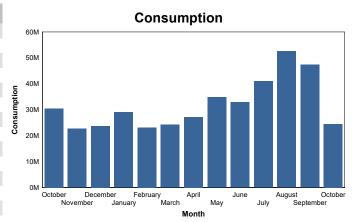

| Financial Year | Month                 | GAL Consumed |
|----------------|-----------------------|--------------|
| 2017 - 2018    | Octobe,               | 30,529,810   |
|                | Novel, bei            | 22,679,709   |
|                | De ember              | 23,789,509   |
|                | 'anuary               | 29,123,219   |
|                | F <sub>6</sub> bruary | 23,210,717   |
|                | March                 | 24,255,882   |
| 2018 - 201′    | April                 | 27,218,407   |
|                | May                   | 34,777,915   |
|                | June                  | 32,925,314   |
|                | July                  | 40,978,113   |
|                | August                | 52,651,512   |
|                | September             | 47,320,511   |
|                | October               | 24,489,911   |
|                |                       |              |