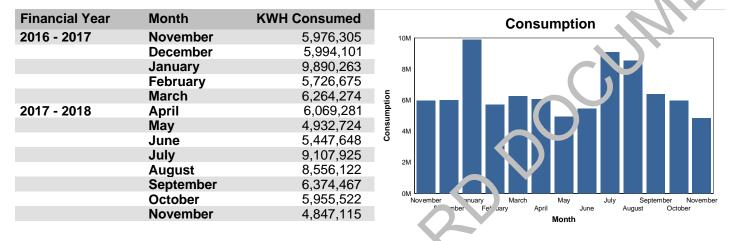

| Financial Year | Mon⁺h                       | GAL Consumed |             |
|----------------|-----------------------------|--------------|-------------|
| 2016 - 2017    | Nc . en. rer                | 27,296,102   |             |
|                | Dec en ber                  | 20,673,036   |             |
|                | <b>เอ.ว</b> า. ส <b>r</b> y | 25,462,871   |             |
|                | <b>February</b>             | 18,935,904   |             |
|                | h."arch                     | 26,921,642   | tion        |
| 2017 - 2015    | April                       | 28,239,244   | a<br>m      |
|                | May                         | 31,374,448   | Consumption |
|                | June                        | 32,716,533   | ŏ           |
|                | July                        | 44,247,097   |             |
|                | August                      | 39,997,898   |             |
|                | September                   | 34,684,442   |             |
|                | October                     | 30,529,810   |             |
|                | November                    | 22,679,709   |             |
|                |                             |              |             |