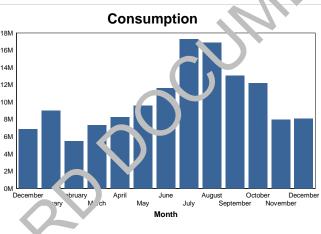

| Financial Year | Month     | GAL Consumed |             |
|----------------|-----------|--------------|-------------|
| 2016 - 2017    | December  | 6,890,173    | 18          |
|                | January   | 8,998,779    | - 16        |
|                | February  | 5,491,486    | 14          |
|                | March     | 7,320,048    |             |
| 2017 - 2018    | April     | 8,263,719    | u 12        |
|                | May       | 9,609,301    | Consumption |
|                | June      | 11,628,427   | nsu         |
|                | July      | 17,275,258   | ິ, ບິ       |
|                | August    | 16,891,480   | 4           |
|                | September | 13,068,201   |             |
|                | October   | 12,200,709   |             |
|                | November  | 7,980,789    | (           |
|                | December  | 8,096,850    |             |
|                |           |              |             |