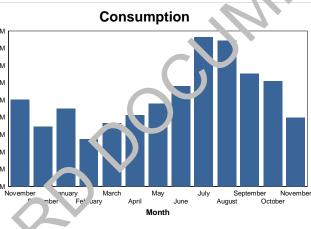

| Financial Year | Month     | GAL Consumed |                                |
|----------------|-----------|--------------|--------------------------------|
| 2016 - 2017    | November  | 10,073,408   | 18M                            |
|                | December  | 6,890,173    | 16M                            |
|                | January   | 8,998,779    | 14M                            |
|                | February  | 5,491,486    |                                |
|                | March     | 7,320,048    | <b>.</b> <sup>12M</sup>        |
| 2017 - 2018    | April     | 8,263,719    | 10M<br>10M<br>8M<br>000<br>000 |
|                | May       | 9,609,301    | NS 8M                          |
|                | June      | 11,628,427   | ප <sub>6M</sub>                |
|                | July      | 17,275,258   | 4M                             |
|                | August    | 16,891,480   | 2M                             |
|                | September | 13,068,201   |                                |
|                | October   | 12,200,709   | 0M November                    |
|                | November  | 7,980,789    |                                |
|                |           |              |                                |

| Financial Year | Month     | GAL Consumed |             |
|----------------|-----------|--------------|-------------|
| 2016 - 2017    | December  | 6,890,173    | 18          |
|                | January   | 8,998,779    | - 16        |
|                | February  | 5,491,486    | 14          |
|                | March     | 7,320,048    |             |
| 2017 - 2018    | April     | 8,263,719    | u 12        |
|                | May       | 9,609,301    | Consumption |
|                | June      | 11,628,427   | nsu         |
|                | July      | 17,275,258   | ິ, ບິ       |
|                | August    | 16,891,480   | 4           |
|                | September | 13,068,201   |             |
|                | October   | 12,200,709   |             |
|                | November  | 7,980,789    | (           |
|                | December  | 8,096,850    |             |
|                |           |              |             |