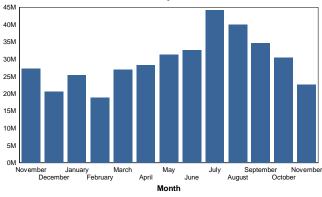

| Financial Year | Mon^h      | GAL Consumed |             |
|----------------|------------|--------------|-------------|
| 2016 - 2017    | De .em.`er | 20,673,036   |             |
|                | Jan u⊾‴v   | 25,462,871   |             |
|                | Let lary   | 18,935,904   |             |
|                | M. rch     | 26,921,642   |             |
| 2017 - 2018    | , pril     | 28,239,244   | tion        |
|                | Мау        | 31,374,448   | Consumption |
|                | June       | 32,716,533   | nsu         |
|                | July       | 44,247,097   | ŏ           |
|                | August     | 39,997,898   |             |
|                | September  | 34,684,442   |             |
|                | October    | 30,529,810   |             |
|                | November   | 22,679,709   |             |
|                | December   | 23,782,209   |             |
|                |            |              |             |