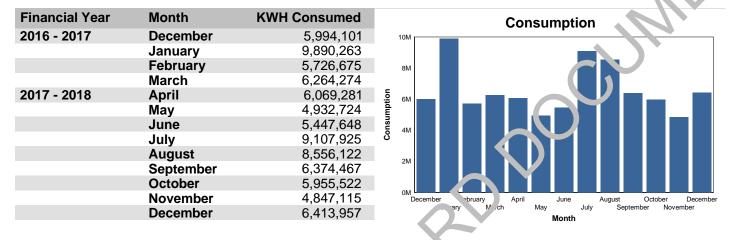

 $\langle \rangle$ 

December (2017 - 2018)

Electric

|             | No. of Meters | Same Month<br>Last Year | Revenue       | <b>v</b> , | Same Month<br>Last Year | KWH<br>Consumed | Same Month<br>Last Year |
|-------------|---------------|-------------------------|---------------|------------|-------------------------|-----------------|-------------------------|
| Residential | 3,257         | 3,251                   | \$<br>362,942 | \$         | 322,730                 | 2,868,741       | 2,425,892               |
| Commercial  | 395           | 394                     | \$<br>103,249 | \$         | 94,115                  | 746,028         | 659,19 <sup>°</sup>     |
| Industrial  | 34            | 33                      | \$<br>256,072 | \$         | 275,717                 | 2,429,101       | 2,641.943               |
| City        | 21            | 22                      | \$<br>17,278  | \$         | 16,543                  | 135,117         | 123,0 ר                 |
| BPW         | 40            | 40                      | \$<br>26,413  | \$         | 18,810                  | 234,970         | 141,075                 |
| Total       | 3,747         | 3,740                   | \$<br>765,953 | \$         | 727,914                 | 6,413,957       | 5,994,101               |