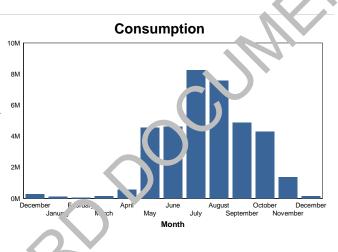

| Financial Year | Month     | GAL Consumed |             |
|----------------|-----------|--------------|-------------|
| 2016 - 2017    | December  | 253,500      |             |
|                | January   | 106,300      |             |
|                | February  | 48,200       |             |
|                | March     | 141,100      |             |
| 2017 - 2018    | April     | 549,800      | tion        |
|                | Мау       | 4,536,100    | Consumption |
|                | June      | 4,611,500    | nsu         |
|                | July      | 8,249,500    | ŭ           |
|                | August    | 7,585,500    |             |
|                | September | 4,867,900    |             |
|                | October   | 4,306,100    |             |
|                | November  | 1,376,200    |             |
|                | December  | 137,204      |             |