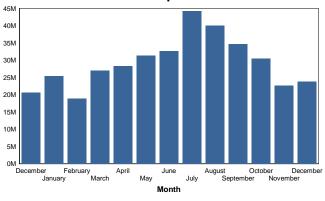

| Financial Year | Mon^h      | GAL Consumed |             |
|----------------|------------|--------------|-------------|
| 2016 - 2017    | De .em.`er | 20,673,036   |             |
|                | Jan u⊾‴v   | 25,462,871   |             |
|                | Let lary   | 18,935,904   |             |
|                | M. rch     | 26,921,642   |             |
| 2017 - 2018    | , pril     | 28,239,244   | tion        |
|                | Мау        | 31,374,448   | Consumption |
|                | June       | 32,716,533   | nsu         |
|                | July       | 44,247,097   | ŏ           |
|                | August     | 39,997,898   |             |
|                | September  | 34,684,442   |             |
|                | October    | 30,529,810   |             |
|                | November   | 22,679,709   |             |
|                | December   | 23,782,209   |             |
|                |            |              |             |