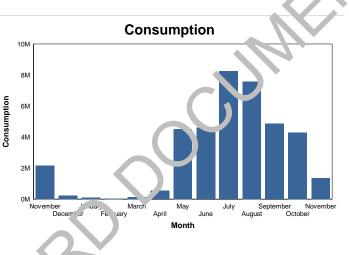

| Financial Year | Month     | GAL Consumed                                 |
|----------------|-----------|----------------------------------------------|
| 2016 - 2017    | November  | 2,186,300                                    |
|                | December  | 253,500                                      |
|                | January   | 106,300                                      |
|                | February  | 48,200                                       |
|                | March     | 141,100                                      |
| 2017 - 2018    | April     | 141,100<br>549,800<br>4,536,100<br>4 611 500 |
|                | Мау       | 4,536,100                                    |
|                | June      | 4,611,500 <sup>د</sup>                       |
|                | July      | 8,249,500                                    |
|                | August    | 7,585,500                                    |
|                | September | 4,867,900                                    |
|                | October   | 4,306,100                                    |
|                | November  | 1,376,200                                    |

| Financial Year | Month     | GAL Consumed |             |
|----------------|-----------|--------------|-------------|
| 2016 - 2017    | December  | 253,500      |             |
|                | January   | 106,300      |             |
|                | February  | 48,200       |             |
|                | March     | 141,100      |             |
| 2017 - 2018    | April     | 549,800      | tion        |
|                | Мау       | 4,536,100    | Consumption |
|                | June      | 4,611,500    | nsu         |
|                | July      | 8,249,500    | ŭ           |
|                | August    | 7,585,500    |             |
|                | September | 4,867,900    |             |
|                | October   | 4,306,100    |             |
|                | November  | 1,376,200    |             |
|                | December  | 137,204      |             |