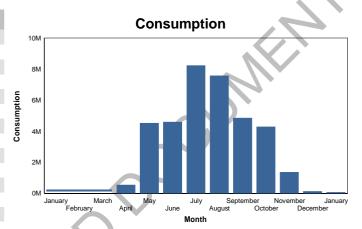

| Financial Year | Month     | GAL Consumed |
|----------------|-----------|--------------|
| 2016 - 2017    | January   | 106,300      |
|                | February  | 48,200       |
|                | March     | 141,100      |
| 2017 - 2018    | April     | 549,800      |
|                | May       | 4,536,100    |
|                | June      | 4,611,500    |
|                | July      | 8,249,500    |
|                | August    | 7,585,500    |
|                | September | 4,867,900    |
|                | October   | 4,306,100    |
|                | November  | 1,376,200    |
|                | December  | 137,504      |
|                | January   | 77,510       |
|                |           |              |