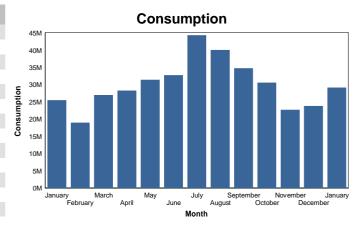

| Financial Year | Month     | GAL Consumed |
|----------------|-----------|--------------|
| 2016 - 2017    | January   | 25,462,871   |
|                | February  | 18,935,904   |
|                | March     | 26,921,642   |
| 2017 - 2018    | April     | 28,239,244   |
|                | May       | 31,374,448   |
| <b>\</b>       | June      | 32,716,533   |
|                | July      | 44,247,097   |
|                | August    | 39,997,898   |
|                | September | 34,684,442   |
| *              | October   | 30,529,810   |
|                | November  | 22,679,709   |
|                | December  | 23,789,509   |
|                | January   | 29,123,219   |
|                |           |              |