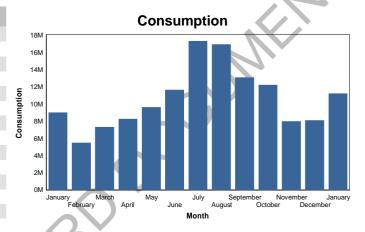

| Financial Year | Month     | GAL Consumed |
|----------------|-----------|--------------|
| 2016 - 2017    | January   | 8,998,779    |
|                | February  | 5,491,486    |
|                | March     | 7,320,048    |
| 2017 - 2018    | April     | 8,263,719    |
|                | May       | 9,609,301    |
|                | June      | 11,628,427   |
|                | July      | 17,275,258   |
|                | August    | 16,891,480   |
|                | September | 13,068,201   |
|                | October   | 12,200,709   |
|                | November  | 7,980,789    |
|                | December  | 8,102,690    |
|                | January   | 11,193,908   |
|                |           |              |