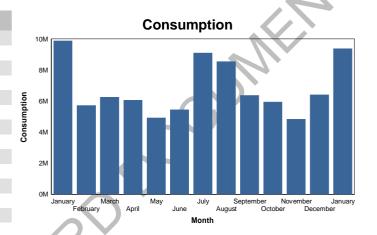

| Financial Year | Month     | KWH Consumed |
|----------------|-----------|--------------|
| 2016 - 2017    | January   | 9,890,263    |
|                | February  | 5,726,675    |
|                | March     | 6,264,274    |
| 2017 - 2018    | April     | 6,069,281    |
|                | May       | 4,932,724    |
|                | June      | 5,447,648    |
|                | July      | 9,107,925    |
|                | August    | 8,556,122    |
|                | September | 6,374,467    |
|                | October   | 5,955,522    |
|                | November  | 4,847,766    |
|                | December  | 6,416,379    |
|                | January   | 9,384,559    |
|                |           |              |