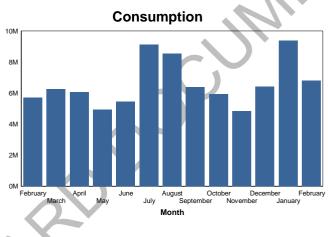

| Financial Year | Month     | GAL Consumed |             |
|----------------|-----------|--------------|-------------|
| 2016 - 2017    | February  | 18,935,904   |             |
|                | March     | 26,921,642   |             |
| 2017 - 2018    | April     | 28,239,244   |             |
|                | May       | 31,374,448   |             |
|                | June      | 32,716,533   | tion        |
|                | July      | 44,247,097   | Consumption |
|                | August    | 39,997,898   | DSUC        |
|                | September | 34,684,442   | ŏ           |
|                | October   | 30,529,810   |             |
|                | November  | 22,679,709   |             |
|                | December  | 23,789,509   |             |
| V              | January   | 29,123,219   |             |
|                | February  | 23,210,717   |             |
|                |           |              |             |