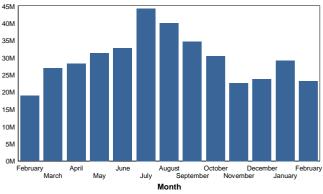

| Financial Year | Month     | GAL Consumed |             |
|----------------|-----------|--------------|-------------|
| 2016 - 2017    | February  | 5,491,486    |             |
|                | March     | 7,320,048    |             |
| 2017 - 2018    | April     | 8,263,719    |             |
|                | May       | 9,609,301    |             |
|                | June      | 11,628,427   | tion        |
|                | July      | 17,275,258   | Consumption |
|                | August    | 16,891,480   | nsuo        |
|                | September | 13,068,201   | ŏ           |
|                | October   | 12,200,709   |             |
|                | November  | 7,980,789    |             |
|                | December  | 8,102,690    |             |
|                | January   | 11,193,908   |             |
|                | February  | 6,523,697    |             |