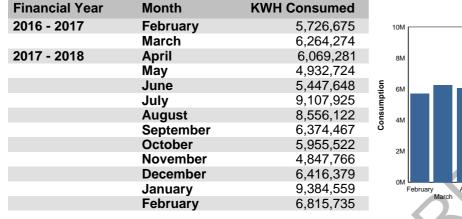

## Lewes Board of Public Works Billing Revenues and Quantities

February 2018 Electric

|             | No. of Meters | Same Month<br>Last Year | Revenue       | 62 | Same Month<br>Last Year | KWH<br>Consumed | Same Month<br>Last Year |
|-------------|---------------|-------------------------|---------------|----|-------------------------|-----------------|-------------------------|
| Residential | 3,257         | 3,263                   | \$<br>394,889 | \$ | 352,444                 | 3,186,778       | 2,678,654               |
| Commercial  | 395           | 392                     | \$<br>106,368 | \$ | 94,629                  | 775,290         | 650,509                 |
| Industrial  | 34            | 33                      | \$<br>257,217 | \$ | 249,098                 | 2,439,788       | 2,093,664               |
| City        | 21            | 22                      | \$<br>16,433  | \$ | 16,901                  | 129,041         | 124,897                 |
| BPW         | 40            | 40                      | \$<br>32,210  | \$ | 22,631                  | 284,838         | 178,951                 |
| Total       | 3,747         | 3,750                   | \$<br>807,117 | \$ | 735,704                 | 6,815,735       | 5,726,675               |