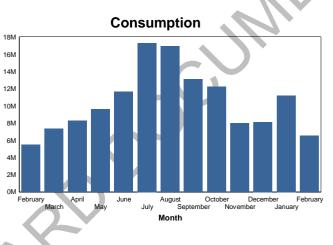

| Financial Year | Month     | GAL Consumed |             |
|----------------|-----------|--------------|-------------|
| 2016 - 2017    | February  | 48,200       |             |
|                | March     | 141,100      |             |
| 2017 - 2018    | April     | 549,800      |             |
|                | May       | 4,536,100    |             |
|                | June      | 4,611,500    | tion        |
|                | July      | 8,249,500    |             |
|                | August    | 7,585,500    | Consumption |
|                | September | 4,867,900    | ŭ           |
|                | October   | 4,306,100    |             |
|                | November  | 1,376,200    |             |
|                | December  | 137,504      |             |
|                | January   | 77,510       |             |
|                | February  | 81,900       |             |