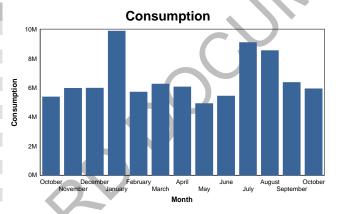

| Financial Year | Month     | KWH Consumed |
|----------------|-----------|--------------|
| 2016 - 2017    | October   | 5,379,368    |
|                | November  | 5,976,305    |
|                | December  | 5,994,101    |
|                | January   | 9,890,263    |
|                | February  | 5,726,675    |
|                | March     | 6,264,274    |
| 2017 - 2018    | April     | 6,069,281    |
|                | May       | 4,932,724    |
|                | June      | 5,447,648    |
|                | July      | 9,107,925    |
|                | August    | 8,556,122    |
|                | September | 6,374,467    |
|                | October   | 5,951,717    |