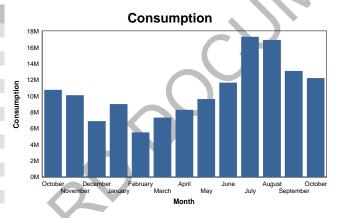

| Financial Year | Month     | GAL Consumed |
|----------------|-----------|--------------|
| 2016 - 2017    | October   | 10,752,146   |
|                | November  | 10,073,408   |
|                | December  | 6,890,173    |
|                | January   | 8,998,779    |
|                | February  | 5,491,486    |
|                | March     | 7,320,048    |
| 2017 - 2018    | April     | 8,263,719    |
|                | May       | 9,609,301    |
|                | June      | 11,628,427   |
|                | July      | 17,275,258   |
|                | August    | 16,891,480   |
|                | September | 13,068,201   |
|                | October   | 12,193,429   |
|                |           |              |