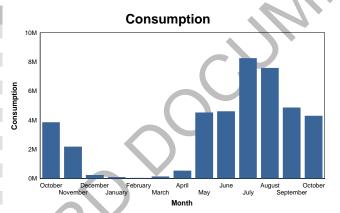

| Financial Year | Month     | GAL Consumed |
|----------------|-----------|--------------|
| 2016 - 2017    | October   | 3,858,100    |
|                | November  | 2,186,300    |
|                | December  | 253,500      |
|                | January   | 106,300      |
|                | February  | 48,200       |
|                | March     | 141,100      |
| 2017 - 2018    | April     | 549,800      |
|                | May       | 4,536,100    |
|                | June      | 4,611,500    |
|                | July      | 8,249,500    |
|                | August    | 7,585,500    |
|                | September | 4,867,900    |
|                | October   | 4,306,100    |