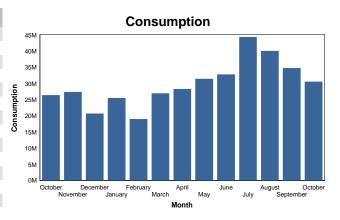

| Financial Year | Month     | GAL Consumed |
|----------------|-----------|--------------|
| 2016 - 2017    | October   | 26,337,104   |
|                | November  | 27,296,102   |
|                | December  | 20,673,036   |
|                | January   | 25,462,871   |
|                | February  | 18,935,904   |
|                | March     | 26,921,642   |
| 2017 - 2018    | April     | 28,239,244   |
|                | May       | 31,374,448   |
|                | June      | 32,716,533   |
|                | July      | 44,247,097   |
|                | August    | 39,997,898   |
|                | September | 34,684,442   |
|                | October   | 30,520,710   |
|                |           |              |