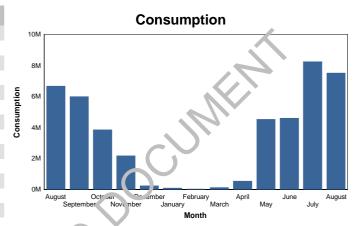

| Financial Year | Month     | GAL Consumed |                |                              |
|----------------|-----------|--------------|----------------|------------------------------|
| 2016 - 2017    | August    | 6,681,900    | 10M            |                              |
|                | September | 5,998,200    |                |                              |
|                | October   | 3,858,100    | 8M             |                              |
|                | November  | 2,186,300    | 0              |                              |
|                | December  | 253,500      | E              |                              |
|                | January   | 106,300      | Dtio 6M        |                              |
|                | February  | 48,200       | sun            |                              |
|                | March     | 141,100      | Consumption MP |                              |
| 2017 - 2018    | April     | 549,800      |                |                              |
| 2017 - 2018    | May       | 4,536,100    | 2M             |                              |
|                | June      | 4,530,100    |                |                              |
|                |           | 4,611,500    | ОМ             |                              |
|                | July      | 8,249,500    |                | August Octrue<br>September N |
|                | August    | 7,519,500    |                |                              |
|                | 2PELIN    | MARY         | OP             |                              |