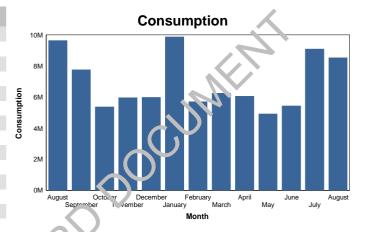

| Financial Year | Month     | KWH Consumed |
|----------------|-----------|--------------|
| 2016 - 2017    | August    | 9,655,078    |
|                | September | 7,774,055    |
|                | October   | 5,379,368    |
|                | November  | 5,976,305    |
|                | December  | 5,994,101    |
|                | January   | 9,890,263    |
|                | February  | 5,726,675    |
|                | March     | 6,264,274    |
| 2017 - 2018    | April     | 6,069,281    |
|                | May       | 4,932,724    |
|                | June      | 5,447,648    |
|                | July      | 9,107,925    |
|                | August    | 8,549,682    |
|                |           |              |