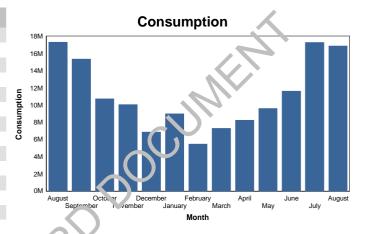

| Financial Year | Month     | GAL Consumed |
|----------------|-----------|--------------|
| 2016 - 2017    | August    | 17,306,285   |
|                | September | 15,351,466   |
|                | October   | 10,752,146   |
|                | November  | 10,073,408   |
|                | December  | 6,890,173    |
|                | January   | 8,998,779    |
|                | February  | 5,491,486    |
|                | March     | 7,320,048    |
| 2017 - 2018    | April     | 8,263,719    |
|                | May       | 9,609,301    |
|                | June      | 11,628,427   |
|                | July      | 17,275,258   |
|                | August    | 16,869,480   |
|                | _         | , ,          |