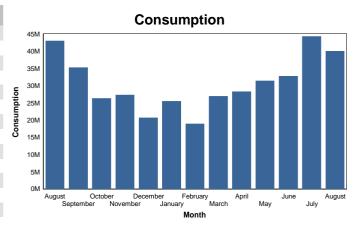

| Financial Year | Month      | GAL Consumed |
|----------------|------------|--------------|
| 2016 - 2017    | August     | 42,945,205   |
|                | Scritcmber | 35,210,203   |
|                | າວເບລer    | 26,337,104   |
|                | November   | 27,296,102   |
|                | December   | 20,673,036   |
|                | January    | 25,462,871   |
|                | February   | 18,935,904   |
|                | March      | 26,921,642   |
| 2017 - 2018    | April      | 28,239,244   |
|                | May        | 31,374,448   |
|                | June       | 32,716,533   |
|                | July       | 44,247,097   |
|                | August     | 39,970,398   |
|                |            |              |