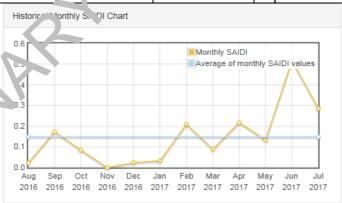

## Electric Outages Lewes BPW

| Month         | Date    | Circuit | Customers<br>Interrupted | Duration | Cause               | Percent<br>Syste a<br>Reliability |
|---------------|---------|---------|--------------------------|----------|---------------------|-----------------------------------|
| January 2017  | 1/23/17 | 3       | 5                        | 25       | Wind                | 52.005 1%                         |
|               | 2/18/17 | 3       | 4                        | 120      | Equipment damage    | 59.93690%                         |
| February 2017 | 2/20/17 | 3       | 5                        | 60       | Electrical failure  |                                   |
|               | 3/10/17 | 1       | 3                        | 30       | Squirrel            | 99.97095%                         |
| March 2017    | 3/11/17 | 1       | 2                        | 60       | Squirrel            |                                   |
|               | 3/17/17 | 3       | 1                        | 120      | Equipment damage    |                                   |
|               | 4/14/17 | 1       | 3                        | 60       | Squirrel            | 99.96995%                         |
| April 2017    | 4/20/17 | 1       | 3                        | 50       | Equipment wor 1 out |                                   |
| _             | 4/27/17 | 3       | 3                        | 120      | Equipment Dan, ge   |                                   |
|               | 4/30/17 | 3       | 2                        | 60       | Equipmer t Dan age  |                                   |
| May 2017      | 5/2/17  | 2       | 5                        | 30       | Equipmen Darrage    | 99.98223%                         |
|               | 5/17/17 | 2       | 1                        | 45       | Eq. ipme. t Damage  |                                   |
|               | 5/17/17 | 2       | 4                        | 45       | Equipmer worn out   |                                   |
|               | 5/19/17 | 2       | 1                        | 45       | Equipn.ent Damage   |                                   |
|               | 5/23/17 | 1       | 5                        | 15       | Scuirrel            |                                   |
| June 2017     | 6/6/17  | 1       | 3                        | 30       | Suirrel             | 99.93995%                         |
|               | 6/7/17  | 3       | 12                       | 90       | Human Accident      |                                   |
|               | 6/15/17 | 1       | 5                        | 60       | Tree                |                                   |
|               | 6/15/17 | 3       | 6                        | ).5      | Bird                |                                   |
|               | 6/16/17 | 3       | 1                        | 60       | Tree                |                                   |
| July 2017     | 7/14/17 | 3       | 6                        | 90       | Vehicle Accident    | 99.96207%                         |
|               | 7/15/17 | 3       | 3                        | 60       | Equipment Damage    |                                   |
|               | 7/18/17 | 3       |                          | 60       | Bird                |                                   |
|               | 7/23/17 | 2       | 1                        | 60       | Squirrel            |                                   |
|               | 7/23/17 | 4       | 4                        | 55       | Squirrel            |                                   |