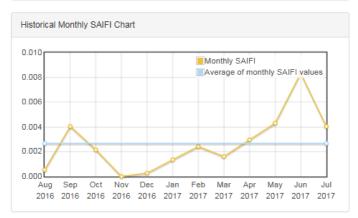

## Electric Outages Lewes BPW

| Month         | Date    | Circuit | Customers<br>Interrupted | Duration | Cause               | Percent<br>Syste a<br>Reliability |
|---------------|---------|---------|--------------------------|----------|---------------------|-----------------------------------|
| January 2017  | 1/23/17 | 3       | 5                        | 25       | Wind                | 52.005 1%                         |
|               | 2/18/17 | 3       | 4                        | 120      | Equipment damage    | 59.93690%                         |
| February 2017 | 2/20/17 | 3       | 5                        | 60       | Electrical failure  |                                   |
|               | 3/10/17 | 1       | 3                        | 30       | Squirrel            | 99.97095%                         |
| March 2017    | 3/11/17 | 1       | 2                        | 60       | Squirrel            |                                   |
|               | 3/17/17 | 3       | 1                        | 120      | Equipment damage    |                                   |
|               | 4/14/17 | 1       | 3                        | 60       | Squirrel            | 99.96995%                         |
| April 2017    | 4/20/17 | 1       | 3                        | 50       | Equipment wor 1 out |                                   |
| _             | 4/27/17 | 3       | 3                        | 120      | Equipment Dan, ge   |                                   |
|               | 4/30/17 | 3       | 2                        | 60       | Equipmer t Dan age  |                                   |
| May 2017      | 5/2/17  | 2       | 5                        | 30       | Equipmen Darrage    | 99.98223%                         |
|               | 5/17/17 | 2       | 1                        | 45       | Eq. ipme. t Damage  |                                   |
|               | 5/17/17 | 2       | 4                        | 45       | Equipmer worn out   |                                   |
|               | 5/19/17 | 2       | 1                        | 45       | Equipn.ent Damage   |                                   |
|               | 5/23/17 | 1       | 5                        | 15       | Scuirrel            |                                   |
| June 2017     | 6/6/17  | 1       | 3                        | 30       | Suirrel             | 99.93995%                         |
|               | 6/7/17  | 3       | 12                       | 90       | Human Accident      |                                   |
|               | 6/15/17 | 1       | 5                        | 60       | Tree                |                                   |
|               | 6/15/17 | 3       | 6                        | ).5      | Bird                |                                   |
|               | 6/16/17 | 3       | 1                        | 60       | Tree                |                                   |
| July 2017     | 7/14/17 | 3       | 6                        | 90       | Vehicle Accident    | 99.96207%                         |
|               | 7/15/17 | 3       | 3                        | 60       | Equipment Damage    |                                   |
|               | 7/18/17 | 3       |                          | 60       | Bird                |                                   |
|               | 7/23/17 | 2       | 1                        | 60       | Squirrel            |                                   |
|               | 7/23/17 | 4       | 4                        | 55       | Squirrel            |                                   |