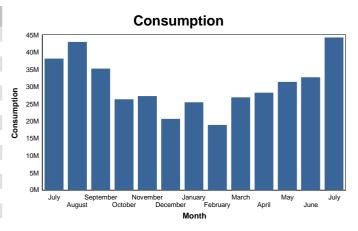

|                |           | V            |
|----------------|-----------|--------------|
| Financial Year | Month     | GAL Consumed |
| 2016 - 2017    | July      | 38,154,249   |
|                | tup's.    | 42,945,205   |
|                | Sentember | 35,210,203   |
|                | Catober   | 26,337,104   |
|                | November  | 27,296,102   |
|                | December  | 20,673,036   |
|                | January   | 25,462,871   |
|                | February  | 18,935,904   |
|                | March     | 26,921,642   |
| 2°17 20'8      | April     | 28,239,244   |
|                | May       | 31,374,448   |
|                | June      | 32,716,533   |
|                | July      | 44,247,097   |
|                |           |              |