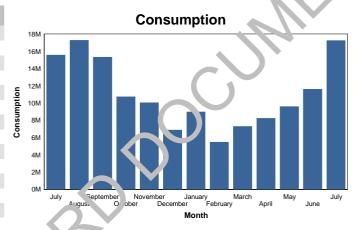

| Financial Year | Month     | GAL Consumed |
|----------------|-----------|--------------|
| 2016 - 2017    | July      | 15,582,072   |
|                | August    | 17,306,285   |
|                | September | 15,351,466   |
|                | October   | 10,752,146   |
|                | November  | 10,073,408   |
|                | December  | 6,890,173    |
|                | January   | 8,998,779    |
|                | February  | 5,491,486    |
|                | March     | 7,320,048    |
| 2017 - 2018    | April     | 8,263,719    |
|                | May       | 9,609,301    |
|                | June      | 11,628,427   |
|                | July      | 17,275,258   |
|                |           |              |