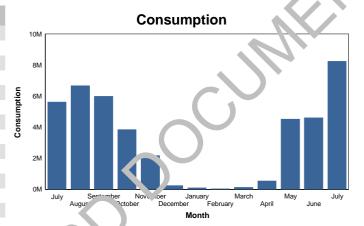

| Financial Year | Month     | GAL Consumed |
|----------------|-----------|--------------|
| 2016 - 2017    | July      | 5,631,800    |
|                | August    | 6,681,900    |
|                | September | 5,998,200    |
|                | October   | 3,858,100    |
|                | November  | 2,186,300    |
|                | December  | 253,500      |
|                | January   | 106,300      |
|                | February  | 48,200       |
|                | March     | 141,100      |
| 2017 - 2018    | April     | 549,800      |
|                | May       | 4,536,100    |
|                | June      | 4,611,500    |
|                | July      | 8,249,500    |
|                |           |              |