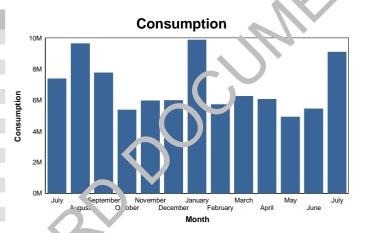

| Financial Year | Month     | KWH Consumed |
|----------------|-----------|--------------|
| 2016 - 2017    | July      | 7,393,317    |
|                | August    | 9,655,078    |
|                | September | 7,774,055    |
|                | October   | 5,379,368    |
|                | November  | 5,976,305    |
|                | December  | 5,994,101    |
|                | January   | 9,890,263    |
|                | February  | 5,726,675    |
|                | March     | 6,264,274    |
| 2017 - 2018    | April     | 6,069,281    |
|                | May       | 4,932,724    |
|                | June      | 5,447,648    |
|                | July      | 9,107,925    |
|                |           |              |