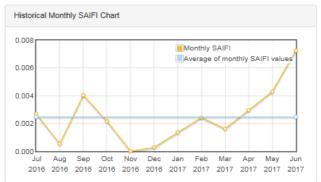

| 5                        | 15       | Squirrel           |                                  |
| June 2017     | 6/6/17         | 1       | 3                        | 30       | Squirrel           | 99.99939%                        |
|               | 6/7/17         | 3       | 12                       | 90       | Human Accident     |                                  |
|               | 6/15/17        | 1       | 5                        | 60       | Tree               |                                  |
|               | 6/15/17        | 3       | 6                        | 15       | Bird               |                                  |
|               | 6/16/175/23/17 | 3       | 1                        | 60       | Tree               |                                  |