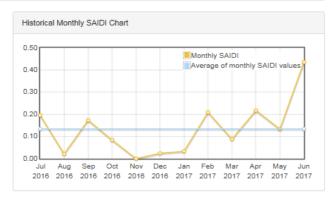

1       | 5                        | 15       | Squirrel           |                                  |
| June 2017     | 6/6/17         | 1       | 3                        | 30       | Squirrel           | 99.99939%                        |
|               | 6/7/17         | 3       | 12                       | 90       | Human Accident     |                                  |
|               | 6/15/17        | 1       | 5                        | 60       | Tree               |                                  |
|               | 6/15/17        | 3       | 6                        | 15       | Bird               |                                  |
|               | 6/16/175/23/17 | 3       | 1                        | 60       | Tree               |                                  |