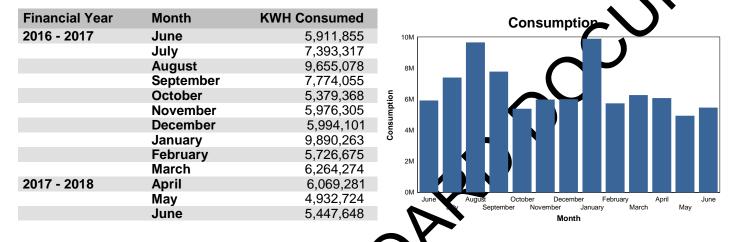

## Lewes Board of Public Works Billing Revenues and Quantities (Monthly)

June (2017 - 2018)

Electric

|             | No. of Meters | Same Month<br>Last Year | Revenue       | Same Month<br>Last Year | KWH<br>Consumed | Same Month<br>Last Year |
|-------------|---------------|-------------------------|---------------|-------------------------|-----------------|-------------------------|
| Residential | 3,260         | 3,231                   | \$<br>287,423 | \$<br>292,360           | 2,013,041       | 2,114,310               |
| Commercial  | 393           | 397                     | \$<br>116,409 | \$<br>102,636           | 801,143         | 730.943                 |
| Industrial  | 33            | 32                      | \$<br>269,381 | \$<br>303,542           | 2,353,865       | 2 (65,968               |
| City        | 21            | 21                      | \$<br>11,423  | \$<br>13,485            | 83,359          | 99,382                  |
| BPW         | 40            | 41                      | \$<br>23,283  | \$<br>25,285            | 196,240         | 20,,252                 |
| Total       | 3,747         | 3,722                   | \$<br>707,919 | \$<br>737,308           | 5,447,648       | 5,911,855               |