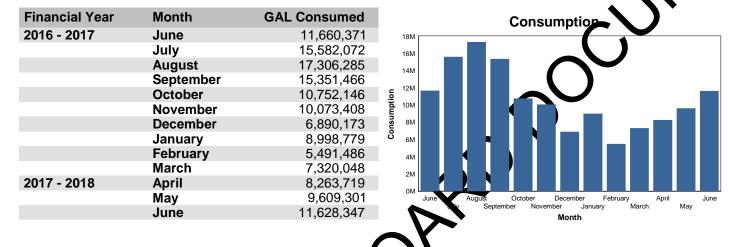

## Lewes Board of Public Works Billing Revenues and Quantities (Monthly

June (2017 - 2018)

Sewage

|             | No. of Meters | Same Month<br>Last Year | Revenue       | <b>v</b> , | Same Month<br>Last Year | GAL Consumed | Same Month<br>Last Year |
|-------------|---------------|-------------------------|---------------|------------|-------------------------|--------------|-------------------------|
| Residential | 2,664         | 2,602                   | \$<br>179,260 | \$         | 169,311                 | 7,130,267    | 6,654,851               |
| Commercial  | 129           | 131                     | \$<br>18,531  | \$         | 18,593                  | 1,353,600    | 1,240,400               |
| Industrial  | 27            | 26                      | \$<br>28,465  | \$         | 32,270                  | 3,004,320    | 3 656, 60               |
| City        | 13            | 12                      | \$<br>1,649   | \$         | 1,380                   | 130,320      | 99,040                  |
| BPW         | 3             | 2                       | \$<br>337     | \$         | 286                     | 9,840        | ,920                    |
| Total       | 2,836         | 2,773                   | \$<br>228,241 | \$         | 221,840                 | 11,628,347   | 1,660,371               |