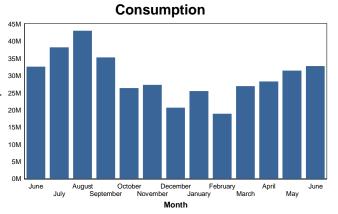

| Financial Year | Month     | GAL Consumed |             |
|----------------|-----------|--------------|-------------|
| 2016 - 2017    | June      | 32,554,498   |             |
|                | luis      | 38,154,249   |             |
|                | August    | 42,945,205   |             |
|                | September | 35,210,203   |             |
|                | October   | 26,337,104   | tion        |
|                | November  | 27,296,102   | Consumption |
|                | December  | 20,673,036   | nsu         |
|                | January   | 25,462,871   | ŭ           |
| <              | February  | 18,935,904   |             |
| Y              | March     | 26,921,642   |             |
| 2017 - 2018    | April     | 28,239,244   |             |
|                | May       | 31,374,448   |             |
|                | June      | 32,710,233   |             |