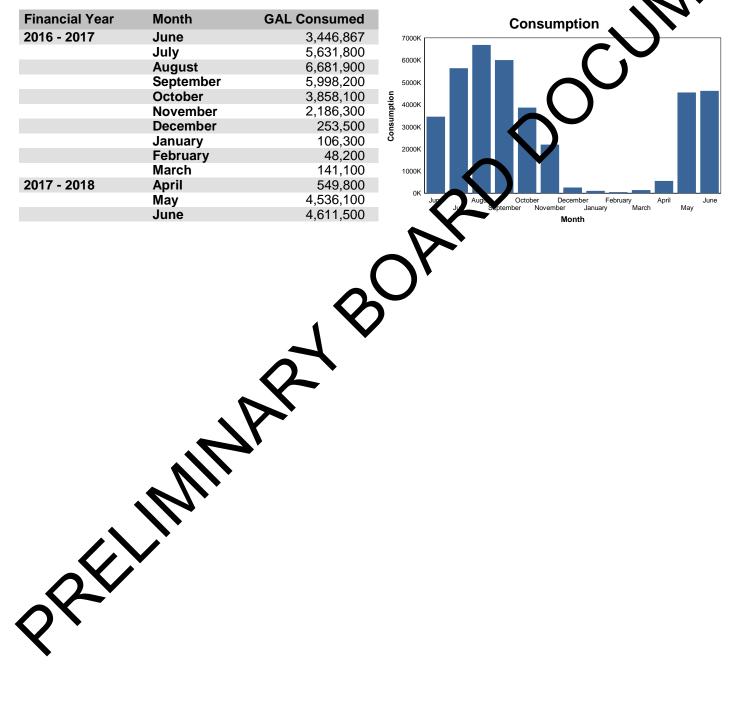

## Lewes Board of Public Works Billing Revenues and Quantities (Monthly)

June (2017 - 2018)

Irrigation

|             | No. of Meters | Same Month<br>Last Year | Revenue      | 9  | Same Month<br>Last Year | GAL Consumed | Same Month<br>Last Year |
|-------------|---------------|-------------------------|--------------|----|-------------------------|--------------|-------------------------|
| Residential | 447           | 431                     | \$<br>11,655 | \$ | 7,860                   | 4,219,200    | 3,061,867               |
| Commercial  | 28            | 28                      | \$<br>521    | \$ | 618                     | 180,300      | 224.000                 |
| Industrial  | 4             | 3                       | \$<br>341    | \$ | 213                     | 150,900      | 100,800                 |
| City        | 5             | 5                       | \$<br>180    | \$ | 188                     | 61,100       | 00,700                  |
| Total       | 484           | 467                     | \$<br>12,698 | \$ | 8,879                   | 4,611,500    | 3,446,867               |